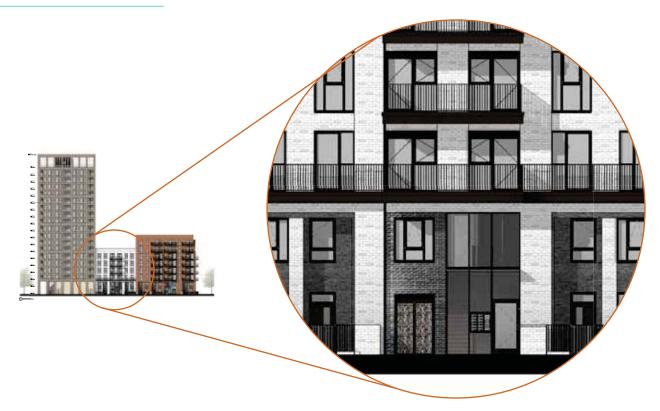

Minor amendments to building footprints have been made where detailed design has resulted in a marginal increase in the overall length of Sub Plot blocks 5 and 6 between 300 and 400 mm.

The most significant change to the consented footprint is as a result of the removal of the gas pressure reduction station in Sub Plot 6, which is replaced by three townhouses.

#### Massing, Built Form and Height

The massing overall remains consistent to the planning consented scheme. Changes to the massing include additional accommodation to infill the open areas between the taller and lower blocks on Sub Plots 1, 5 and 6 - as highlighted in the following section and within the drawing comparison pack.

In addition, the three new townhouses constitute new buildings, an increase in footprint, developable area and new massing within Sub Plot 6. Although at four storeys, the massing of these new houses is below the overall massing of Sub Plot 6.