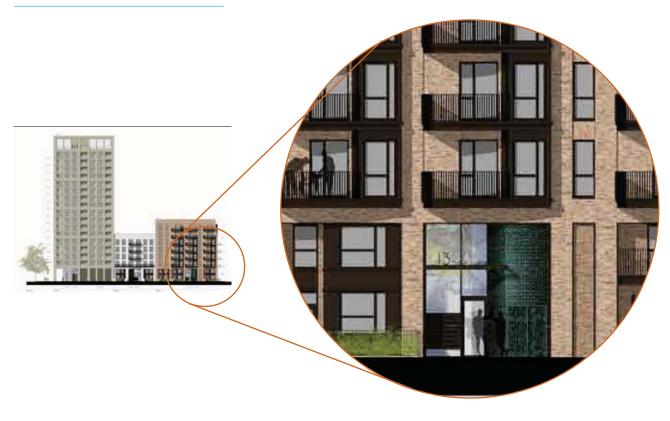

essed it became apparent that there were areas within the round and first floor of Sub Plot 5 that were oversized for the plant spaces they were designed for.

With blocks 5B and 5C, this space has been put back into residential accommodation. Whilst it was insufficient space to create entirely new flats, it has allowed for at least one extra room to be included within the flats that adjoined these spaces or, in the case of 5B it has allowed the existing three bed maisonette to deliver a more spacious maisonette.

Externally, the additional internal space has required additional windows to be added into the elevation and these are shown on the plans and elevations shown here.



Block 5 axonometric diagram in context of FDS showing removed plant location





#### SO5 - PLANNING APPROVED



East Elevation \_ Planning Approved



SO5 - S73 AMENDMENTS



East Elevation \_ Amended



#### SO5 - PLANNING APPROVED



East Elevation \_ Planning Approved



First Floor Plan \_ Planning Approved

#### SO5 - S73 AMENDMENTS



East Elevation \_ Amended



First Floor Plan \_ Amended

### 3.4 Sub Plot 6 **Gas PRS Omission**

The most significant amendment to the consented scheme is as a result of the omission of the gas pressure reduction station within Sub Plot 6. This large piece of kit with a health and safely exclusion zone around it was originally identified as being required to hand the gas pressure connection to the CHP proposed within Block 5.

Following the planning approval, it was determined that this piece of equipment was not required resulting in an area of open space be