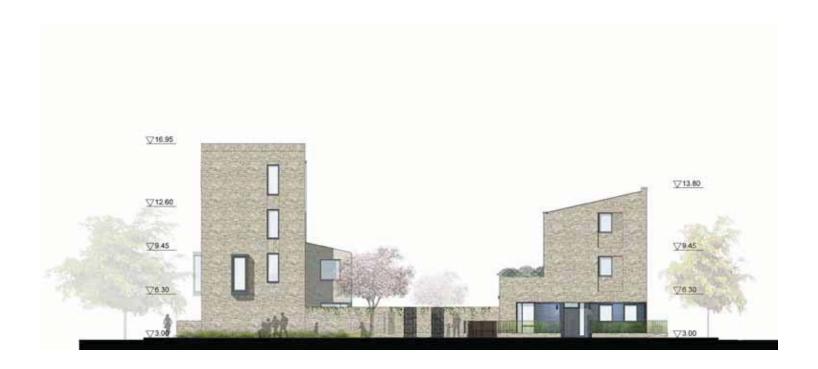

Minor amendments to building footprints have been made where detailed design has resulted in a marginal increase in the overall length of Sub Plot blocks 5 and 6 between 300 and 400 mm.

The most significant change to the consented footprint is as a result of the removal of the gas pressure reduction station in Sub Plot 6, which is replaced by three townhouses.

#### Massing, Built Form and Height

The massing overall remains consistent to the planning consented scheme. Changes to the massing include additional accommodation to infill the open areas between the taller and lower blocks on Sub Plots 1, 5 and 6 - as highlighted in the following section and within the drawing comparison pack.

In addition, the three new townhouses constitute new buildings, an increase in footprint, developable area and new massing within Sub Plot 6. Although at four storeys, the massing of these new houses is below the overall massing of Sub Plot 6.