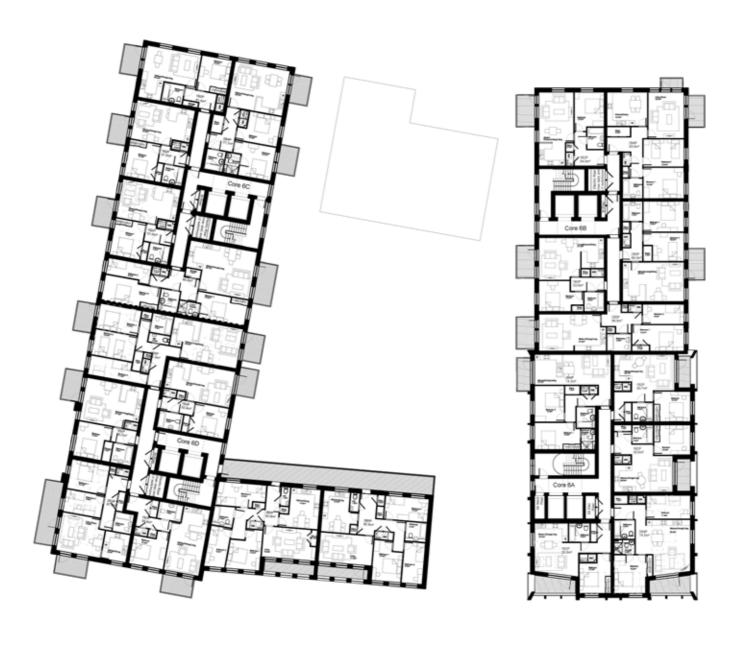

The impact of the tenure change has resulted in minor amendments to some of the internal layouts most noticeably to Block 6C where the tenure change has resulted in smaller private sale flats being converted into social rented flats that require more floor area. In this building, internal party walls have had to move and the floor area of the block has increased marginally to accommodate the extra space required and to deliver AAP target area compliant dwellings.