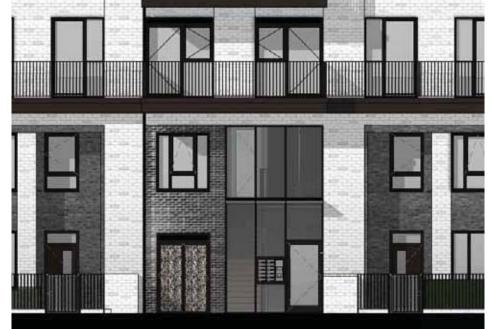

esign stages of the building progressed it became apparent that there were areas within the round and first floor of Sub Plot 5 that were oversized for the plant spaces they were designed for.

With blocks 5B and 5C, this space has been put back into residential accommodation. Whilst it was insufficient space to create entirely new flats, it has allowed for at least one extra room to be included within the flats that adjoined these spaces or, in the case of 5B it has allowed the existing three bed maisonette to deliver a more spacious maisonette.

Externally, the additional internal space has required additional windows to be added into the elevation and these are shown on the plans and elevations shown here.



Block 5 axonometric diagram in context of FDS showing removed plant location





#### SO5 - PLANNING APPROVED



East Elevation \_ Planning Approved



SO5 - S73 AMENDMENTS



East Elevation \_ Amended



#### SO5 - PLANNING APPROVED



East Elevation \_ Planning Approved



First Floor Plan \_ Planning Approved

#### SO5 - S73 AMENDMENTS



East Elevation \_ Amended



First Floor Plan \_ Amended

### 3.4 Sub Plot 6 **Gas PRS Omission**

The most significant amendment to the consented scheme is as a result of the omission of the gas pressure reduction station within Sub Plot 6. This large piece of kit with a health and safely exclusion zone around it was originally identified as being required to hand the gas pressure connection to the CHP proposed within Block 5.

Following the planning approval, it was determined that this piece of equipment was not required res