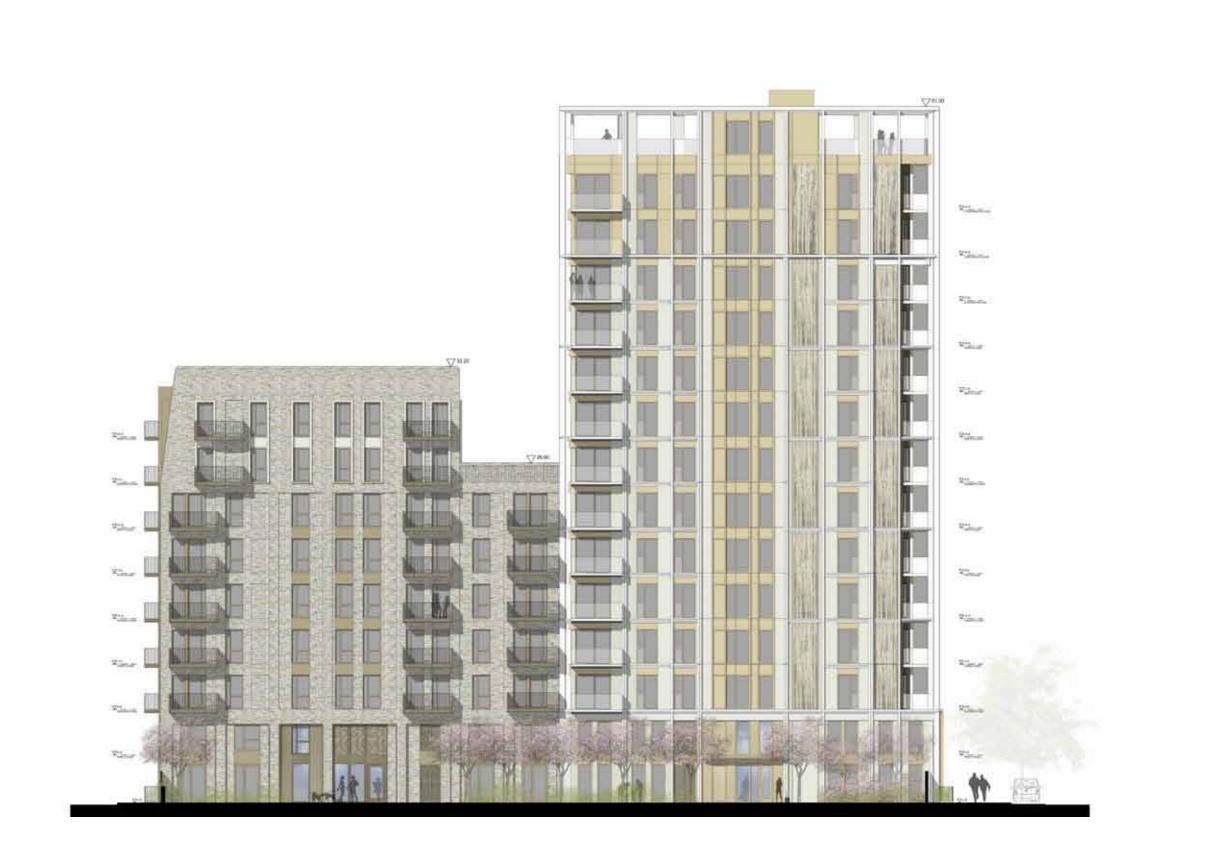

#### Massing, Built Form and Height

The massing overall remains consistent to the planning consented scheme. Changes to the massing include additional accommodation to infill the open areas between the taller and lower blocks on Sub Plots 1, 5 and 6 - as highlighted in the following section and within the drawing comparison pack.

In addition, the three new townhouses constitute new buildings, an increase in footprint, developable area and new massing within Sub Plot 6. Although at four storeys, the massing of these new houses is below the overall massing of Sub Plot 6.