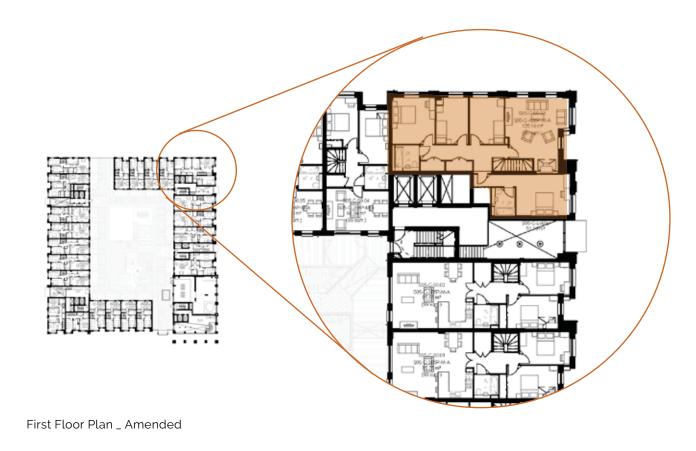

The impact of the tenure change has resulted in minor amendments to some of the internal layouts most noticeably to Block 6C where the tenure change has resulted in smaller private sale flats being converted into social rented flats that require more floor area. In this building, internal party walls have had to move and the floor area of the block has increased marginally to accommodate the extra space required and to deliver AAP target area compliant dwellings.