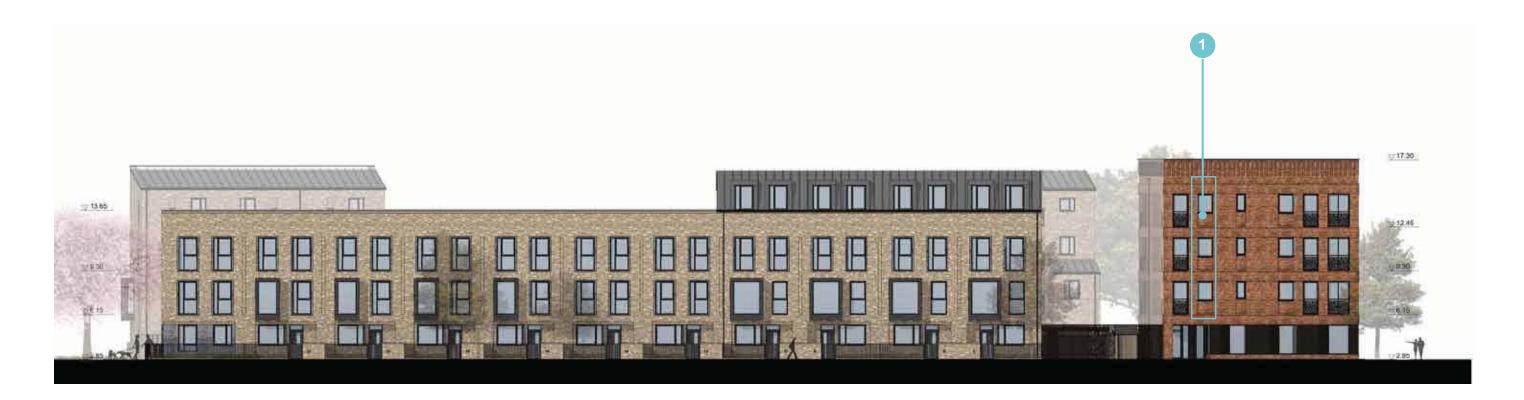

Minor amendments to building footprints have been made where detailed design has resulted in a marginal increase in the overall length of Sub Plot blocks 5 and 6 between 300 and 400 mm.

The most significant change to the consented footprint is as a result of the removal of the gas pressure reduction station in Sub Plot 6, which is replaced by three townhouses.

#### Massing, Built Form and Height

The massing overall remains consistent to the planning consented scheme. Changes to the massing include additional accommodation to infill the open areas between the taller and lower blocks on Sub Plots 1, 5 and 6 - as highlighted in the following section and within the drawing comparison pack.

In addition, the three new townhouses constitute new buildings, an increase in footprint, developable area and new massing within Sub Plot 6. Although at four storeys, the massing of these new houses is below the overall massing of Sub Plot 6.