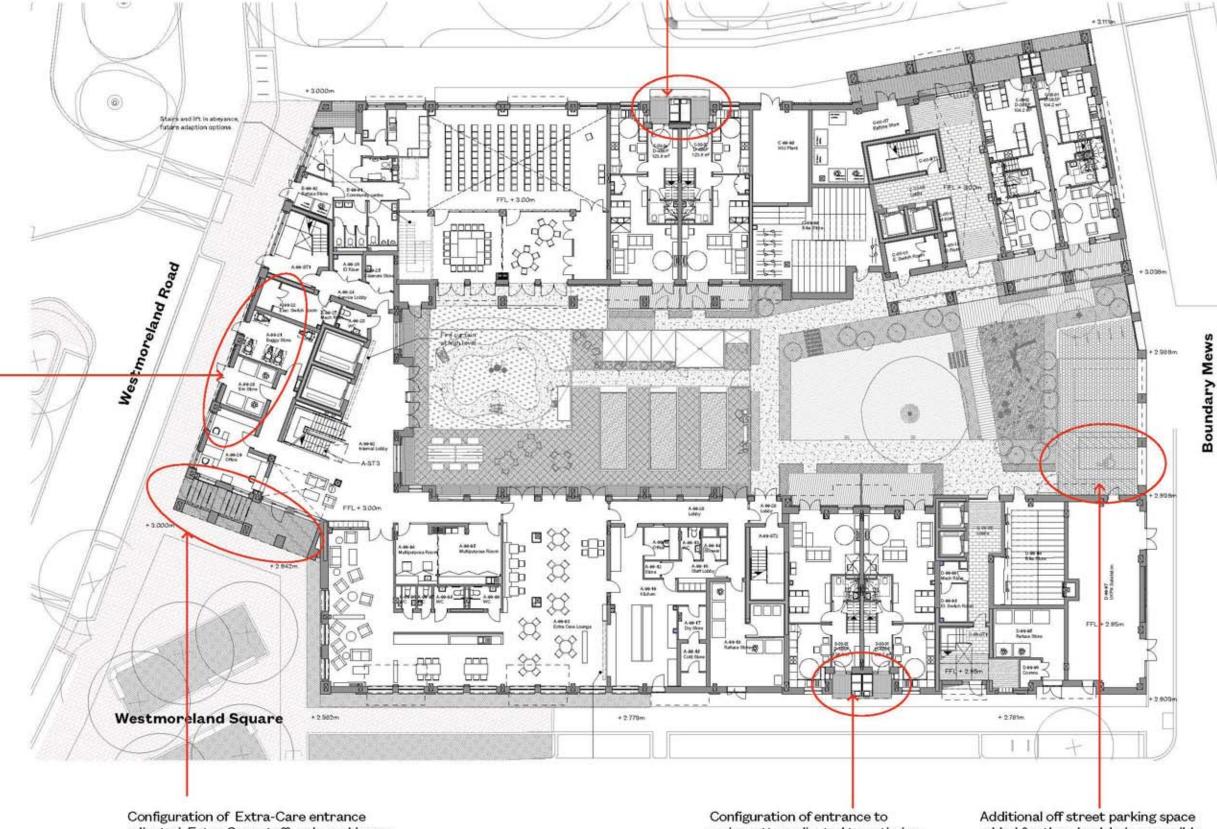

#### **Site Layout**

No changes are proposed to the site layout in terms of access for vehicles, pedestrians or cyclists. Access arrangements within the site remain as per the consented scheme with minor adjustments made to refuse collection location. Locations of entrances to car parks and to residential buildings remain the same as the consented scheme.

Minor amendments to building footprints have been made where detailed design has resulted in a marginal increase in the overall length of Sub Plot blocks 5 and 6 between 300 and 400 mm.

The most significant change to the consented footprint is as a result of the removal of the gas pressure reduction station in Sub Plot 6, which is replaced by three townhouses.