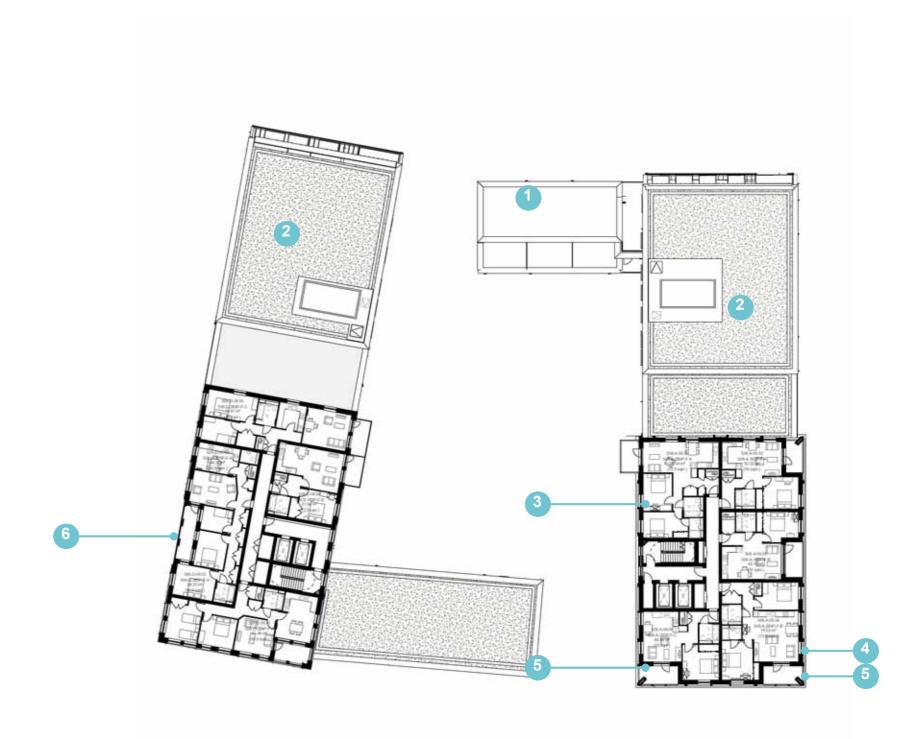

Minor amendments to building footprints have been made where detailed design has resulted in a marginal increase in the overall length of Sub Plot blocks 5 and 6 between 300 and 400 mm.

The most significant change to the consented footprint is as a result of the removal of the gas pressure reduction station in Sub Plot 6, which is replaced by three townhouses.

#### Massing, Built Form and Height

The massing overall remains consistent to the planning consented scheme. Changes to the massing include additional accommodation to infill the open areas between the taller and lower blocks on Sub Plots 1, 5 and 6 - as highlighted in the following section and within the drawing comparison pack.

In addition, the three new townhouses constitute new buildings, an increase in footprint, developable area and new massing within Sub Plot 6. Although at four storeys, the massing of these new houses is below the overall massing of Sub Plot 6.