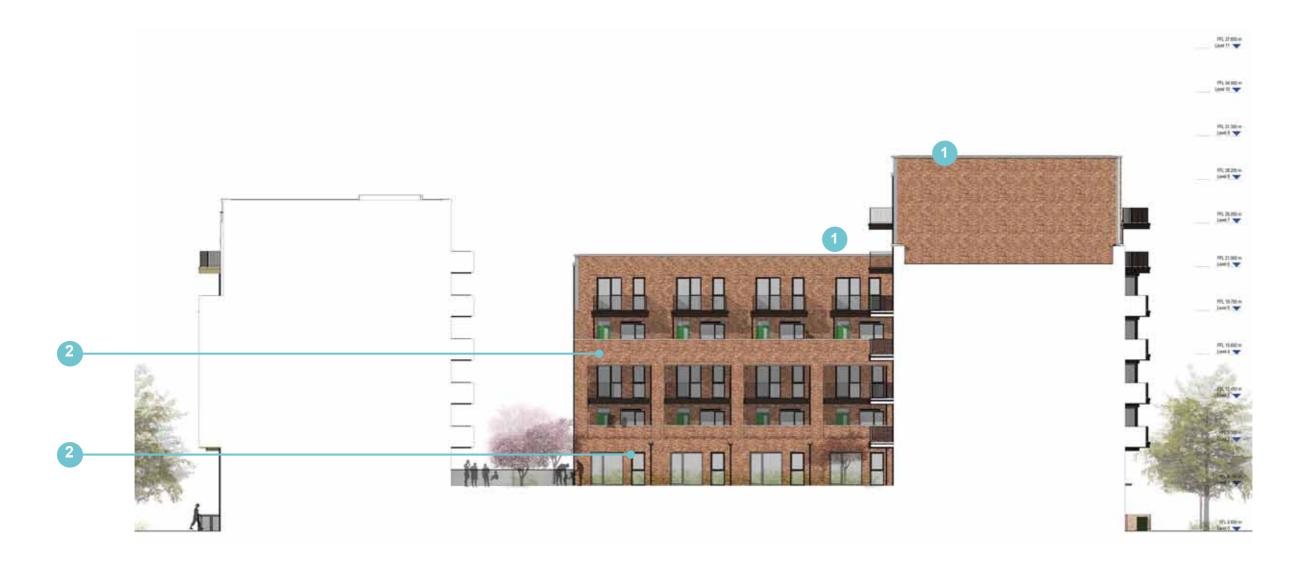

Minor amendments to building footprints have been made where detailed design has resulted in a marginal increase in the overall length of Sub Plot blocks 5 and 6 between 300 and 400 mm.

The most significant change to the consented footprint is as a result of the removal of the gas pressure reduction station in Sub Plot 6, which is replaced by three townhouses.

#### Massing, Built Form and Height

The massing overall remains consistent to the planning consented scheme. Changes to the massing include additional accommodation to infill the open areas between the taller and lower blocks on Sub Plots 1, 5 and 6 - as highlighted in the following section and within the drawing comparison pack.

In addition, the three new townhouses constitute new buildings, an increase in footprint, developable area and new massing within Sub Plot 6. Although at four storeys, the massing of these new houses is below the overall massing of Sub Plot 6.