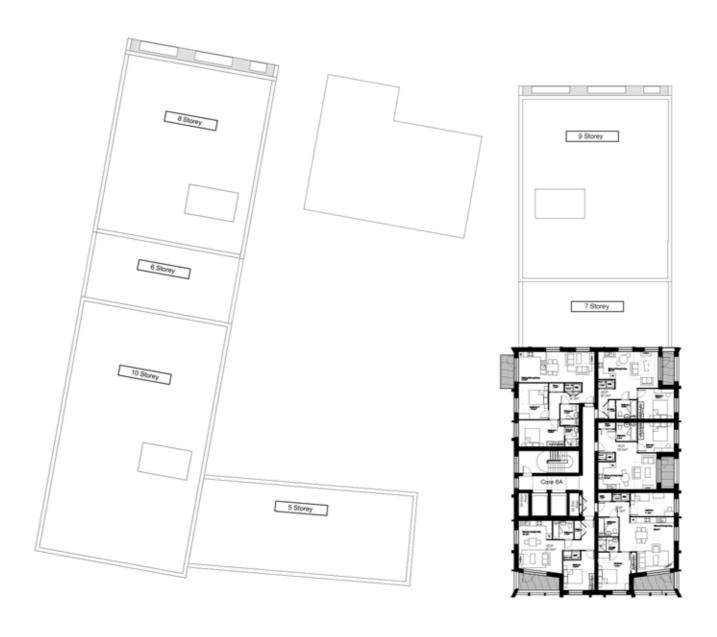

The street and public space layout results in 6 sub plots across the FDS.

Minor amendments to building footprints have been made where detailed design has resulted in a marginal increase in the overall length of Sub Plot blocks 5 and 6 between 300 and 400 mm.

The most significant change to the consented footprint is as a result of the removal of the gas pressure reduction station in Sub Plot 6, which is replaced by three townhouses.

#### Massing, Built Form and Height

The massing overall remains consistent to the planning consented scheme. Changes to the massing include additional accommodation to infill the open areas between the taller and lower blocks on Sub Plots 1, 5 and 6 - as highlighted in the following section and within the drawing comparison pack.