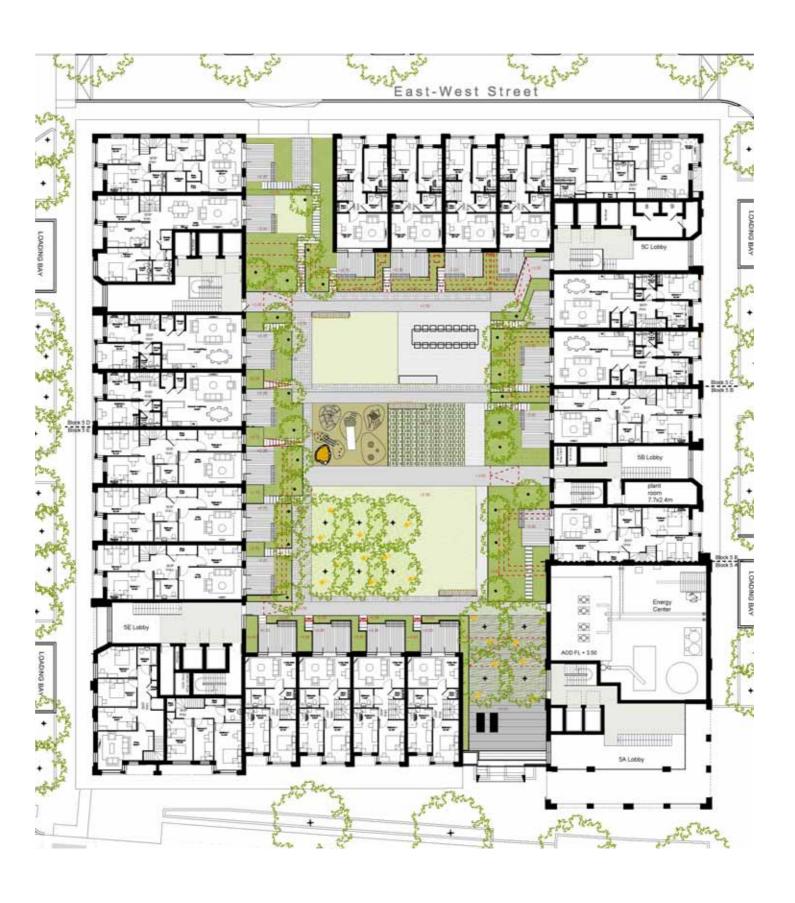

The Planning Consent for the FDS delivers 830 new homes across a mix of tenures within a series of urban residential blocks across a 4.4 Ha site.

The site extends from Westmoreland Road to the North, Albany Road to the south, Portland Street to the east and Bradenham Place to the west. A new east - west route is proposed through the site with new north - south routes enabling pedestrian and vehicular movement through the site.

The street and public space layout results in 6 sub plots across the FDS.

#### **Site Extent**

The red line of the planning application remains largely unchanged although it does take into account the recent Quietway cycle route proposals that affect the lower portion of Portland Street where it adjoins the site and junctions with Albany Road. The overall site area remains 4.4 Ha.

#### **Site Layout**

No changes are proposed to the site layout in terms of access for vehicles, pedestrians or cyclists. Access arrangements within the site remain as per the consented scheme with minor adjustments made to refuse collection location. Locations of entrances to car parks and to residential buildings remain the same as the consented scheme.

#### Landscape

Changes to the landscape strategy are minor and are picked up in Section 6.0 of this document.

2.0 AMENDMENTS TO TENURE