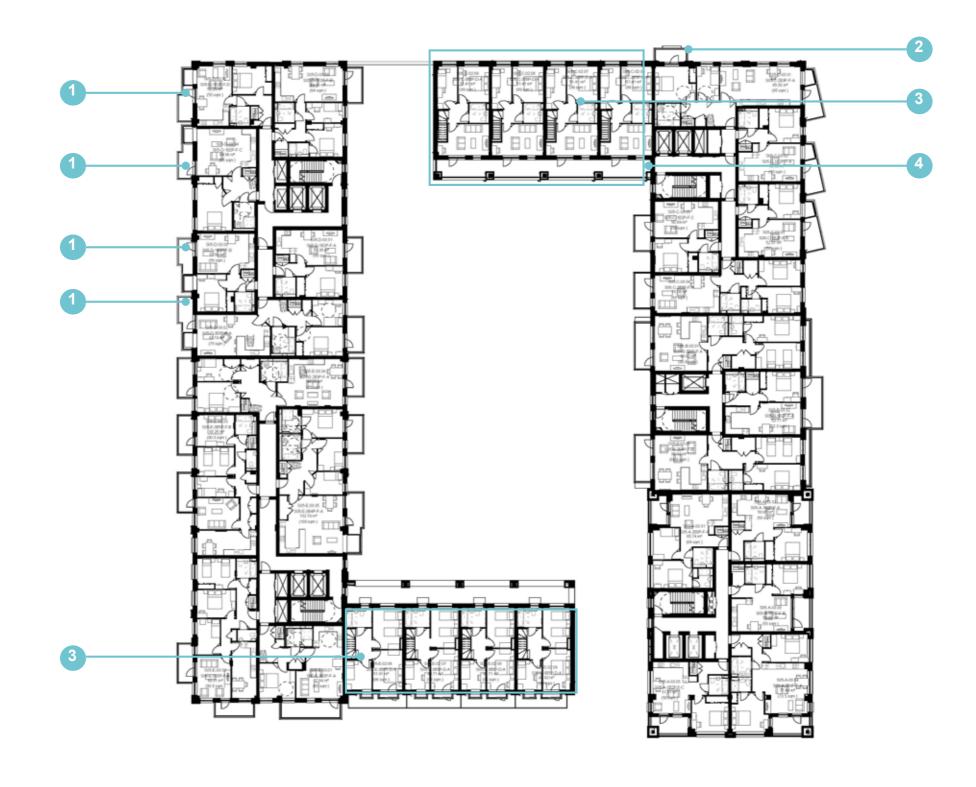

Minor amendments to building footprints have been made where detailed design has resulted in a marginal increase in the overall length of Sub Plot blocks 5 and 6 between 300 and 400 mm.

The most significant change to the consented footprint is as a result of the removal of the gas pressure reduction station in Sub Plot 6, which is replaced by three townhouses.

#### Massing, Built Form and Height

The massing overall remains consistent to the planning consented scheme. Changes to the massing include additional accommodation to infill the open areas between the taller and lower blocks on Sub Plots 1, 5 and 6 - as highlighted in the following section and within the drawing comparison pack.

In addition, the three new townhouses constitute new buildings, an increase in footprint, developable area and new massing within Sub Plot 6. Although at four storeys, the massing of these new houses is below the overall massing of Sub Plot 6.