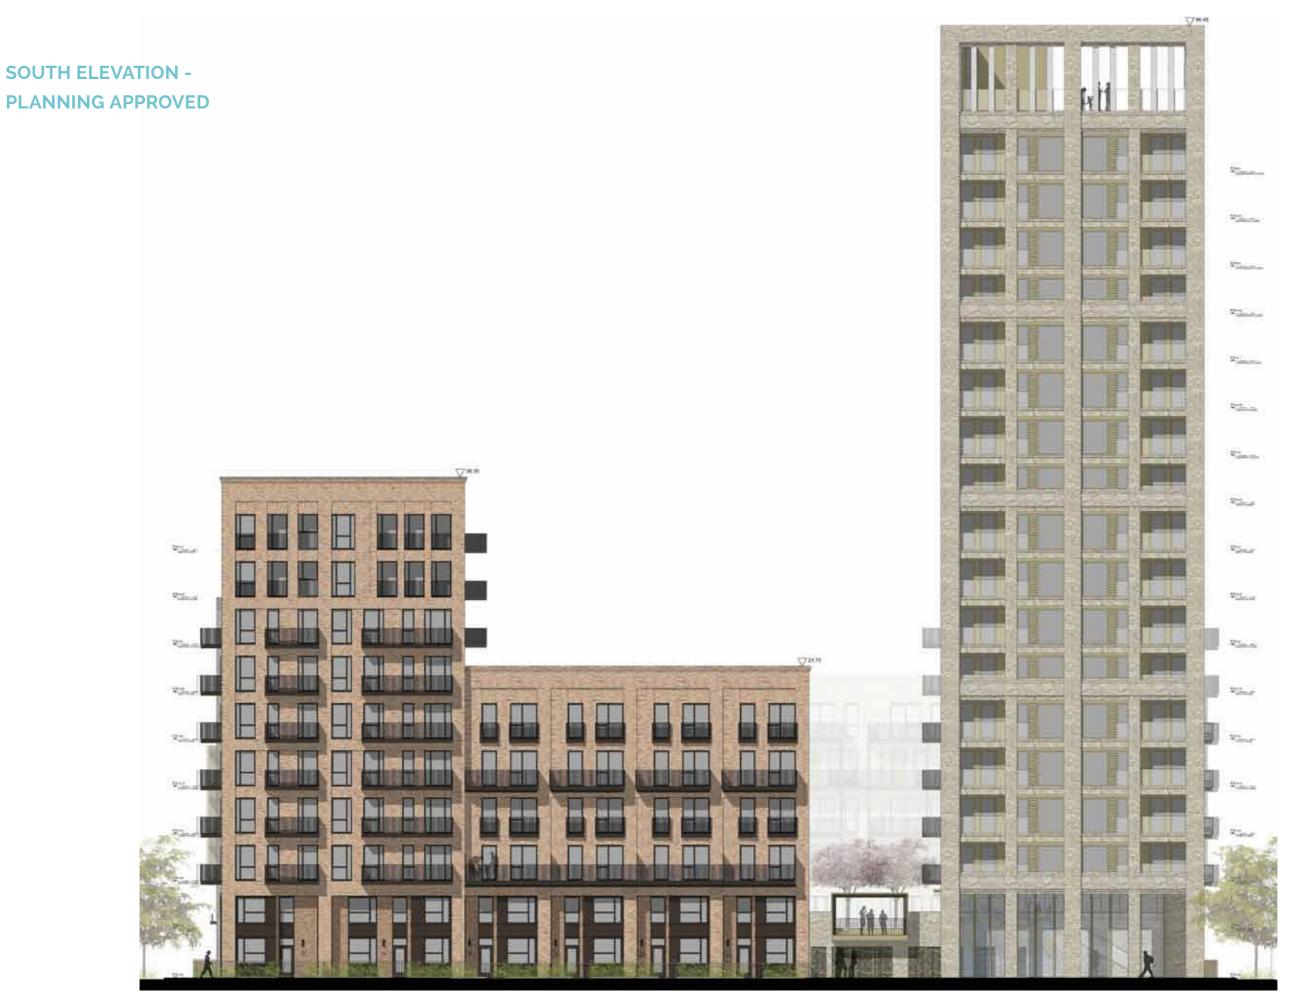

The Planning Consent for the FDS delivers 830 new homes across a mix of tenures within a series of urban residential blocks across a 4.4 Ha site.

The site extends from Westmoreland Road to the North, Albany Road to the south, Portland Street to the east and Bradenham Place to the west. A new east - west route is proposed through the site with new north - south routes enabling pedestrian and vehicular movement through the site.

The street and public space layout results in 6 sub plots across the FDS.

#### Massing, Built Form and Height

The massing overall remains consistent to the planning consented scheme. Changes to the massing include additional accommodation to infill the open areas between the taller and lower blocks on Sub Plots 1, 5 and 6 - as highlighted in the following section and within the drawing comparison pack.