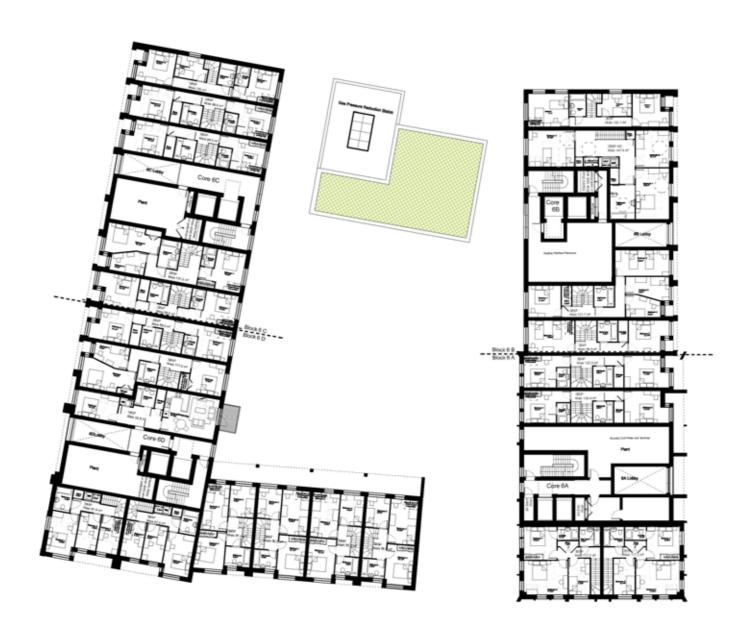

The Section 73 Amendment is submitted to reflect the changes that are proposed to this consented scheme following the design changes made for the following reasons:

- Firstly, the delay to the CPO and subsequent review of the phasing and delivery of the scheme.
- Secondly, design development as the client has reviewed Sub Plots, 1, 2, 5 and 6 and tender drawings have been prepared for these buildings and amendments that arise from a more detailed scheme review.
- Thirdly, a review of the plant requirements for the FDS., Which has resulted in more developable area becoming available within blocks as plat space requirements have been firmed up. This also includes, most significantly, the omission of the gas pressure reduction station that was proposed within Sub Plot 6 but has since proved to be surplus to requirements. This has enabled additional accommodation to be delivered in the space previously occupied by the gas pressure reduction station.

Minor amendments to building footprints have been made where detailed design has resulted in a marginal increase in the overall length of Sub Plot blocks 5 and 6 between 300 and 400 mm.

The most significant change to the consented footprint is as a result of the removal of the gas pressure reduction station in Sub Plot 6, which is replaced by three townhouses.

In addition, the three new townhouses constitute new buildings, an increase in footprint, developable area and new massing within Sub Plot 6. Although at four storeys, the massing of these new houses is below the overall massing of Sub Plot 6.