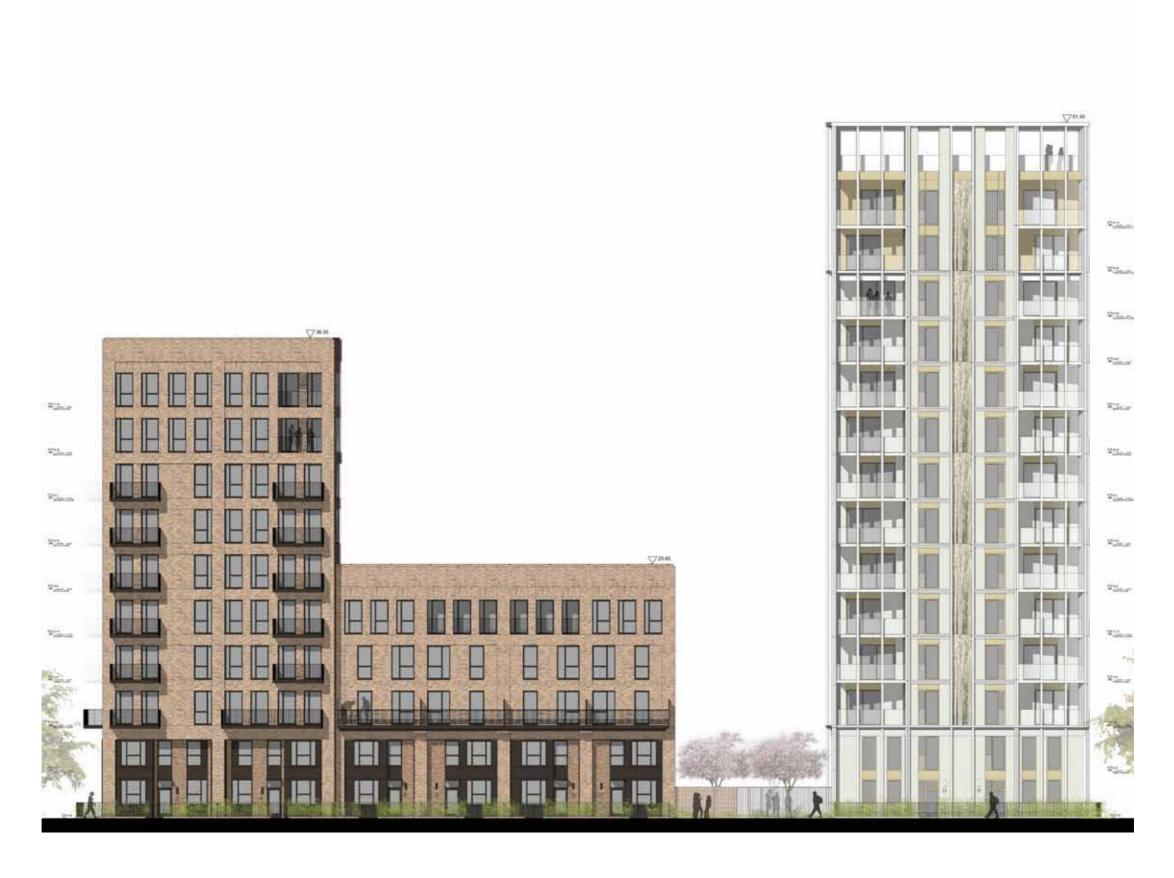

Minor amendments to building footprints have been made where detailed design has resulted in a marginal increase in the overall length of Sub Plot blocks 5 and 6 between 300 and 400 mm.

The most significant change to the consented footprint is as a result of the removal of the gas pressure reduction station in Sub Plot 6, which is replaced by three townhouses.

#### Massing, Built Form and Height

The massing overall remains consistent to the planning consented scheme. Changes to the massing include additional accommodation to infill the open areas between the taller and lower blocks on Sub Plots 1, 5 and 6 - as highlighted in the following section and within the drawing comparison pack.

In addition, the three new townhouses constitute new buildings, an increase in footprint, developable area and new massing within Sub Plot 6. Although at four storeys, the massing of these new houses is below the overall massing of Sub Plot 6.