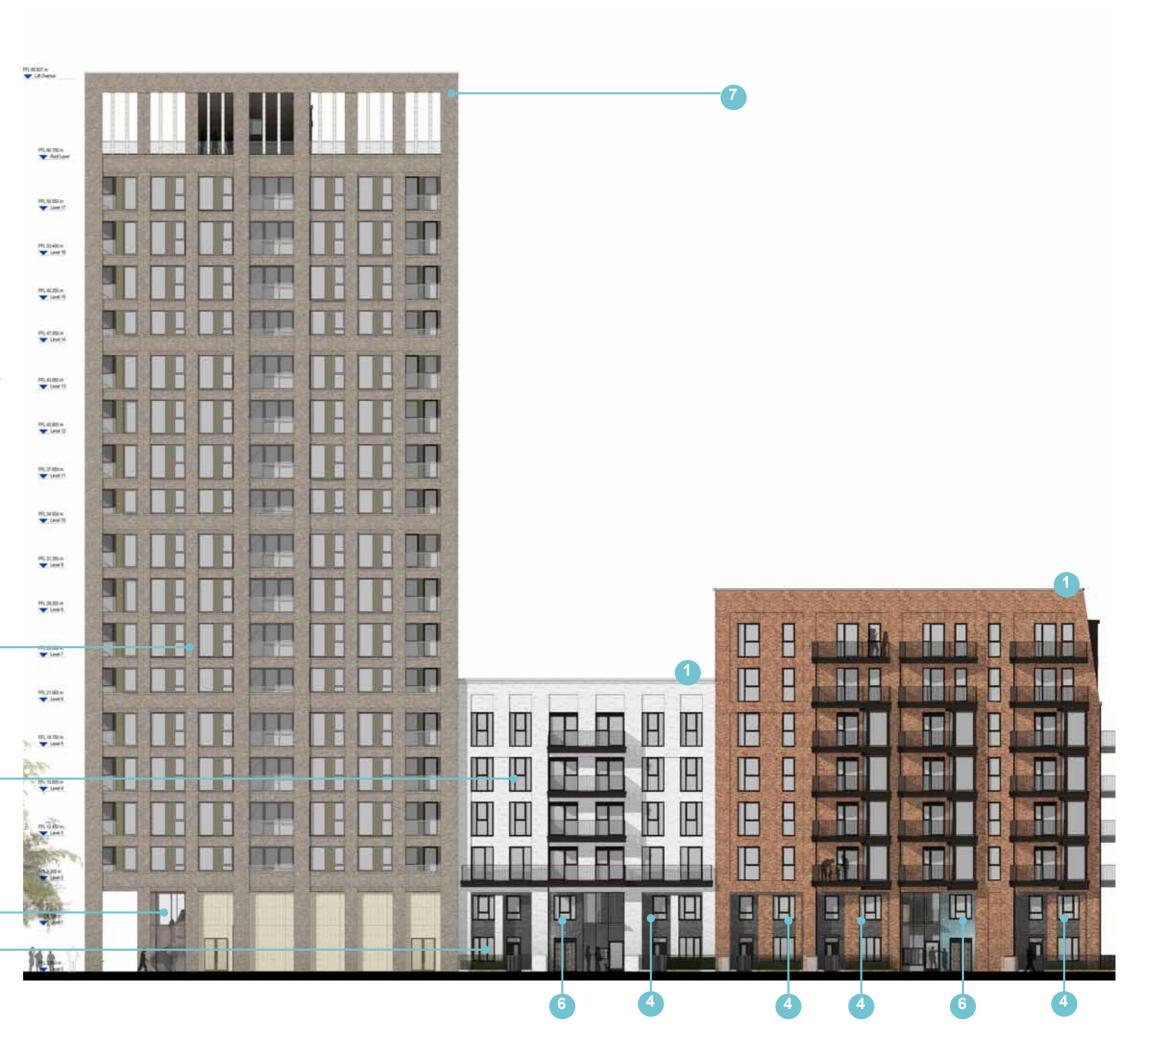

The Planning Consent for the FDS delivers 830 new homes across a mix of tenures within a series of urban residential blocks across a 4.4 Ha site.

The site extends from Westmoreland Road to the North, Albany Road to the south, Portland Street to the east and Bradenham Place to the west. A new east - west route is proposed through the site with new north - south routes enabling pedestrian and vehicular movement through the site.

The street and public space layout results in 6 sub plots across the FDS.

#### Massing, Built Form and Height

The massing overall remains consistent to the planning consented scheme. Changes to the massing include additional accommodation to infill the open areas between the taller and lower blocks on Sub Plots 1, 5 and 6 - as highlighted in the following section and within the drawing comparison pack.