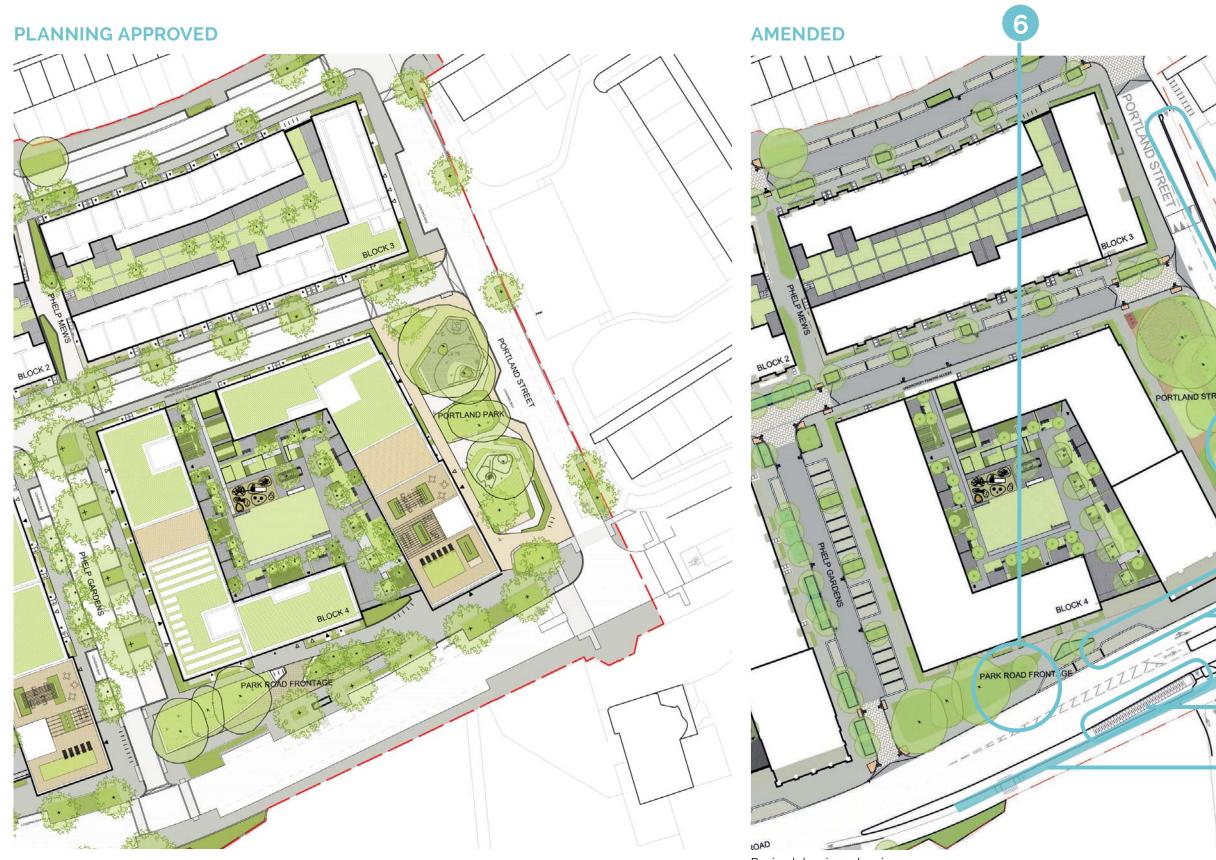

Minor amendments to building footprints have been made where detailed design has resulted in a marginal increase in the overall length of Sub Plot blocks 5 and 6 between 300 and 400 mm.

The most significant change to the consented footprint is as a result of the removal of the gas pressure reduction station in Sub Plot 6, which is replaced by three townhouses.

#### Massing, Built Form and Height

The massing overall remains consistent to the planning consented scheme. Changes to the massing include additional accommodation to infill the open areas between the taller and lower blocks on Sub Plots 1, 5 and 6 - as highlighted in the following section and within the drawing comparison pack.

In addition, the three new townhouses constitute new buildings, an increase in footprint, developable area and new massing within Sub Plot 6. Although at four storeys, the massing of these new houses is below the overall massing of Sub Plot 6.