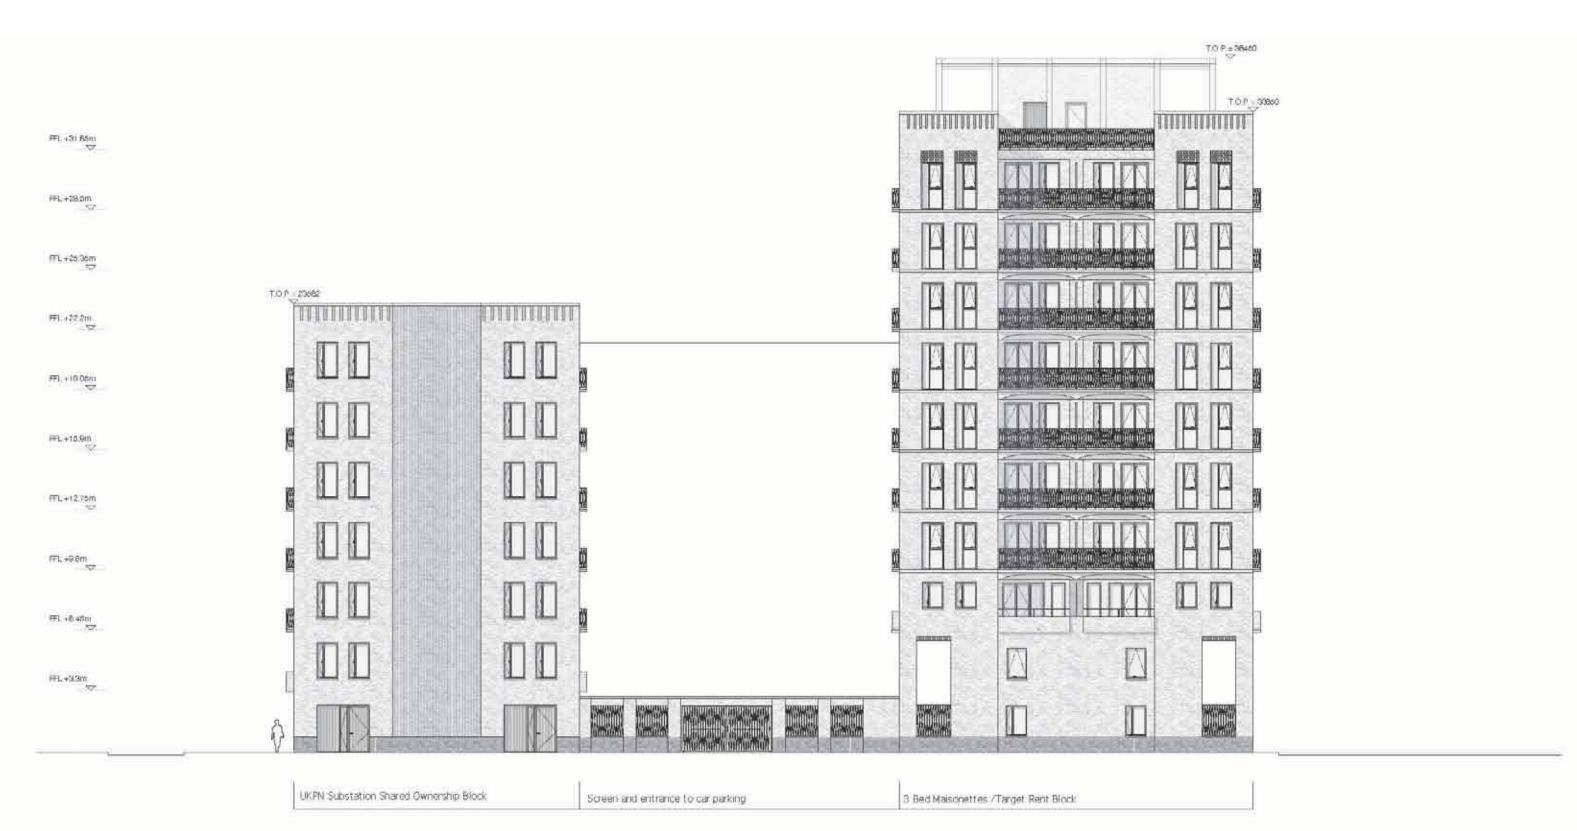

Minor amendments to building footprints have been made where detailed design has resulted in a marginal increase in the overall length of Sub Plot blocks 5 and 6 between 300 and 400 mm.

The most significant change to the consented footprint is as a result of the removal of the gas pressure reduction station in Sub Plot 6, which is replaced by three townhouses.

In addition, the three new townhouses constitute new buildings, an increase in footprint, developable area and new massing within Sub Plot 6. Although at four storeys, the massing of these new houses is below the overall massing of Sub Plot 6.