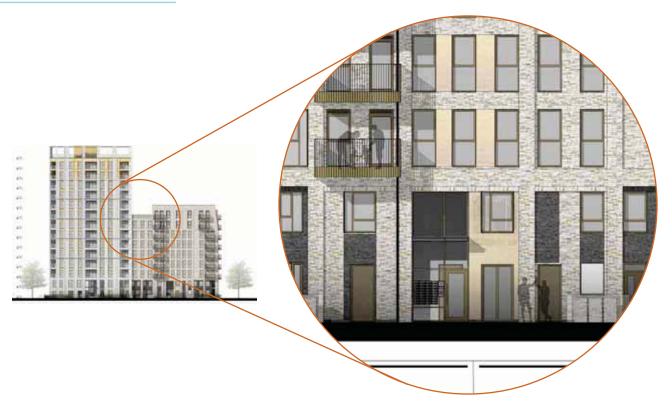

#### Massing, Built Form and Height

The massing overall remains consistent to the planning consented scheme. Changes to the massing include additional accommodation to infill the open areas between the taller and lower blocks on Sub Plots 1, 5 and 6 - as highlighted in the following section and within the drawing comparison pack.

In addition, the three new townhouses constitute new buildings, an increase in footprint, developable area and new massing within Sub Plot 6. Although at four storeys, the massing of these new houses is below the overall massing of Sub Plot 6.