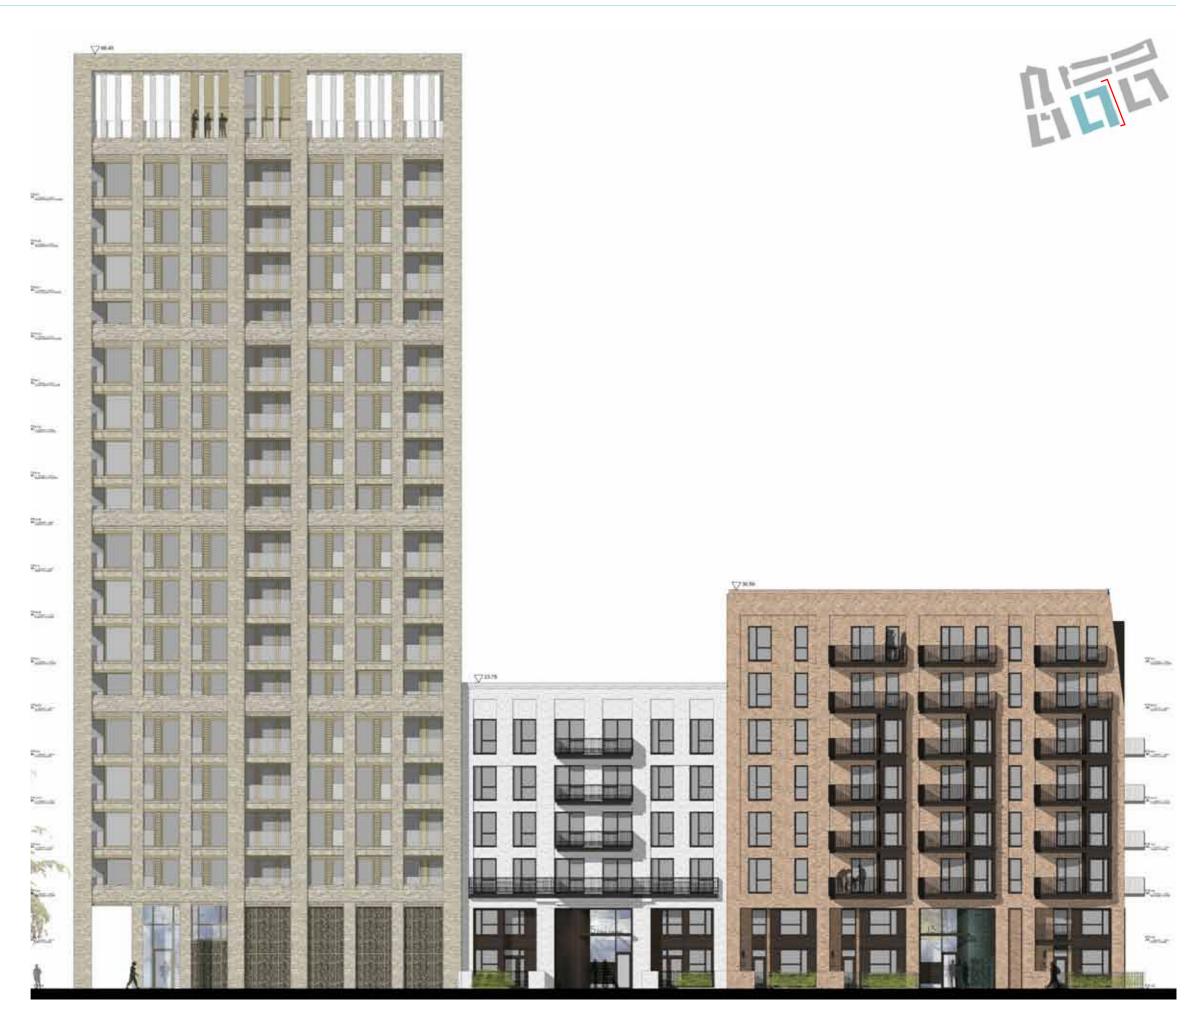

The Planning Consent for the FDS delivers 830 new homes across a mix of tenures within a series of urban residential blocks across a 4.4 Ha site.

The site extends from Westmoreland Road to the North, Albany Road to the south, Portland Street to the east and Bradenham Place to the west. A new east - west route is proposed through the site with new north - south routes enabling pedestrian and vehicular movement through the site.

The street and public space layout results in 6 sub plots across the FDS.

#### Massing, Built Form and Height

The massing overall remains consistent to the planning consented scheme. Changes to the massing include additional accommodation to infill the open areas between the taller and lower blocks on Sub Plots 1, 5 and 6 - as highlighted in the following section and within the drawing comparison pack.