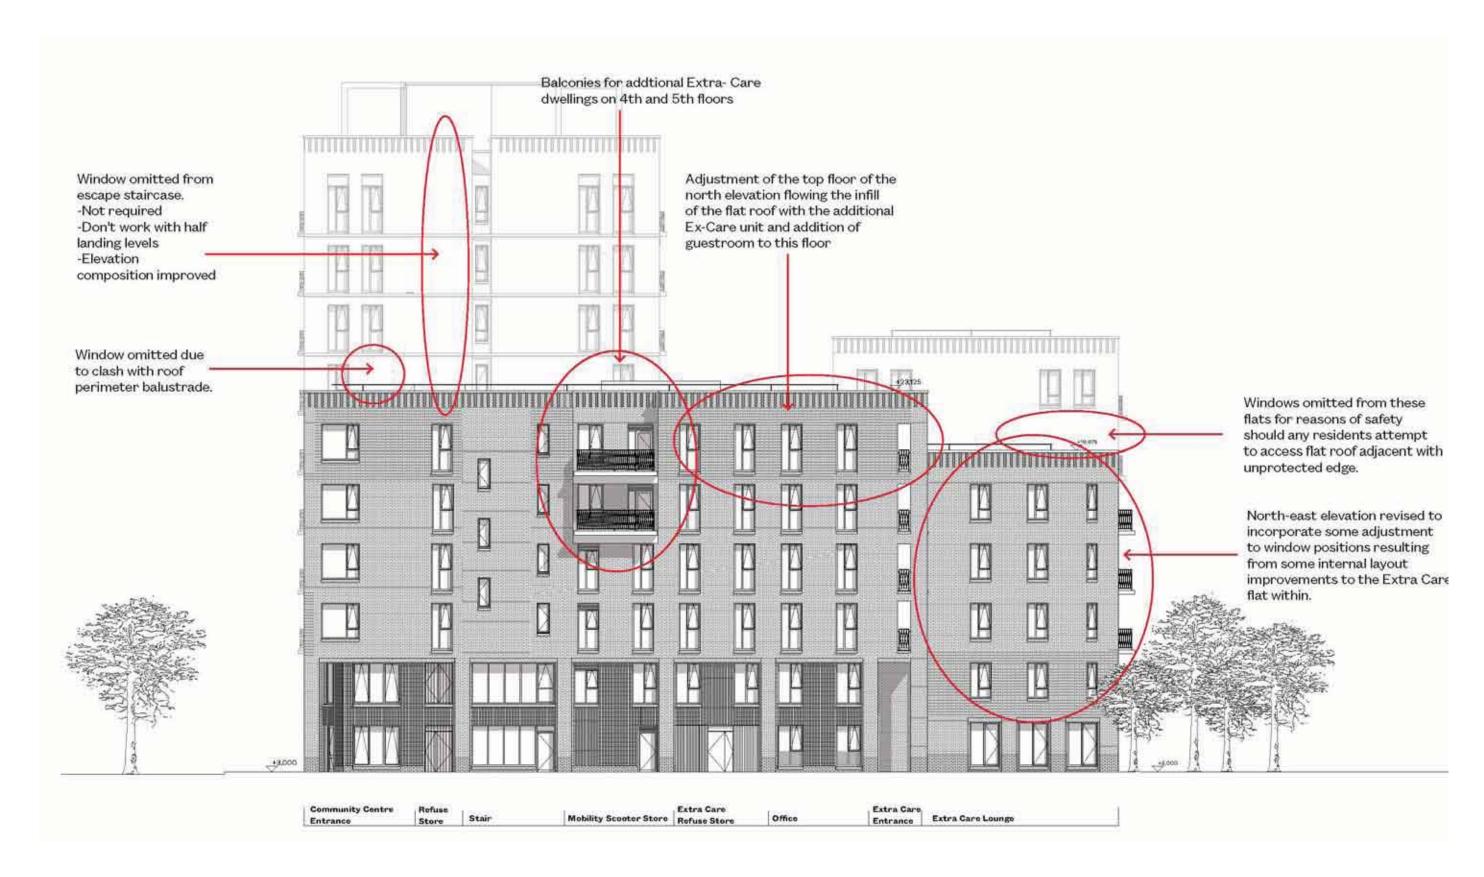

Minor amendments to building footprints have been made where detailed design has resulted in a marginal increase in the overall length of Sub Plot blocks 5 and 6 between 300 and 400 mm.

The most significant change to the consented footprint is as a result of the removal of the gas pressure reduction station in Sub Plot 6, which is replaced by three townhouses.

#### Massing, Built Form and Height

The massing overall remains consistent to the planning consented scheme. Changes to the massing include additional accommodation to infill the open areas between the taller and lower blocks on Sub Plots 1, 5 and 6 - as highlighted in the following section and within the drawing comparison pack.

The impact of the tenure change has resulted in minor amendments to some of the internal layouts most noticeably to Block 6C where the tenure change has resulted in smaller private sale flats being converted into social rented flats that require more floor area. In this building, internal party walls have had to move and the floor area of the block has increased marginally to accommodate the extra space required and to deliver AAP target area compliant dwellings.