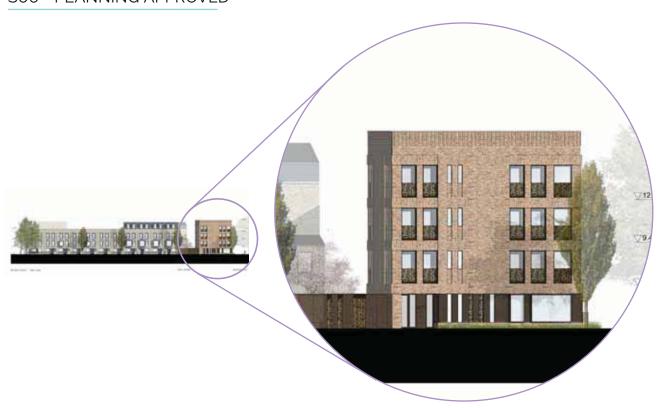

#### Massing, Built Form and Height

The massing overall remains consistent to the planning consented scheme. Changes to the massing include additional accommodation to infill the open areas between the taller and lower blocks on Sub Plots 1, 5 and 6 - as highlighted in the following section and within the drawing comparison pack.