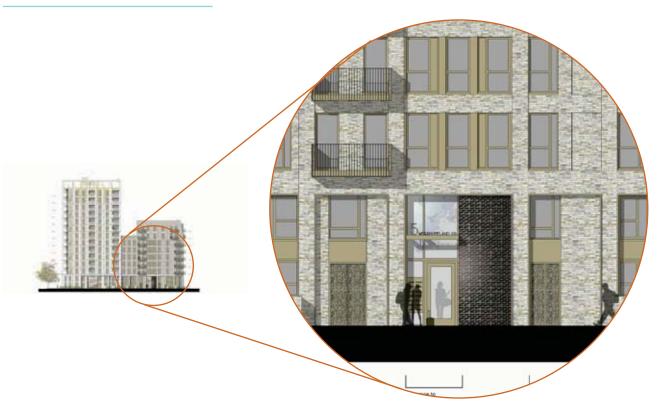

#### Massing, Built Form and Height

The massing overall remains consistent to the planning consented scheme. Changes to the massing include additional accommodation to infill the open areas between the taller and lower blocks on Sub Plots 1, 5 and 6 - as highlighted in the following section and within the drawing comparison pack.

In addition, the three new townhouses constitute new buildings, an increase in footprint, developable area and new massing within Sub Plot 6. Although at four storeys, the massing of these new houses is below the overall massing of Sub Plot 6.