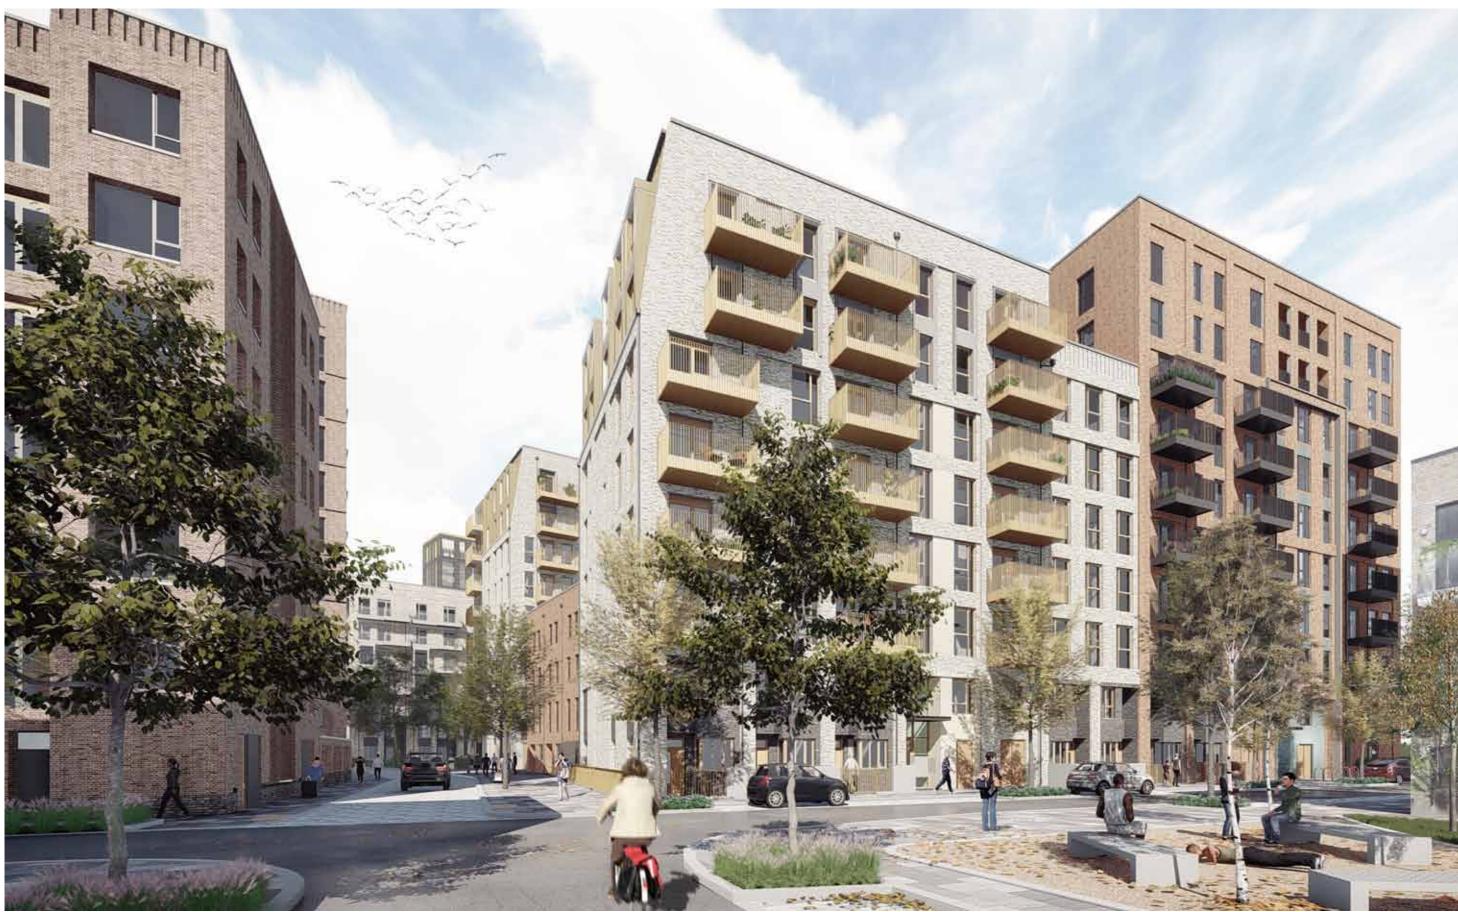

#### Massing, Built Form and Height

The massing overall remains consistent to the planning consented scheme. Changes to the massing include additional accommodation to infill the open areas between the taller and lower blocks on Sub Plots 1, 5 and 6 - as highlighted in the following section and within the drawing comparison pack.

In addition, the three new townhouses constitute new buildings, an increase in footprint, developable area and new massing within Sub Plot 6. Although at four storeys, the massing of these new houses is below the overall massing of Sub Plot 6.