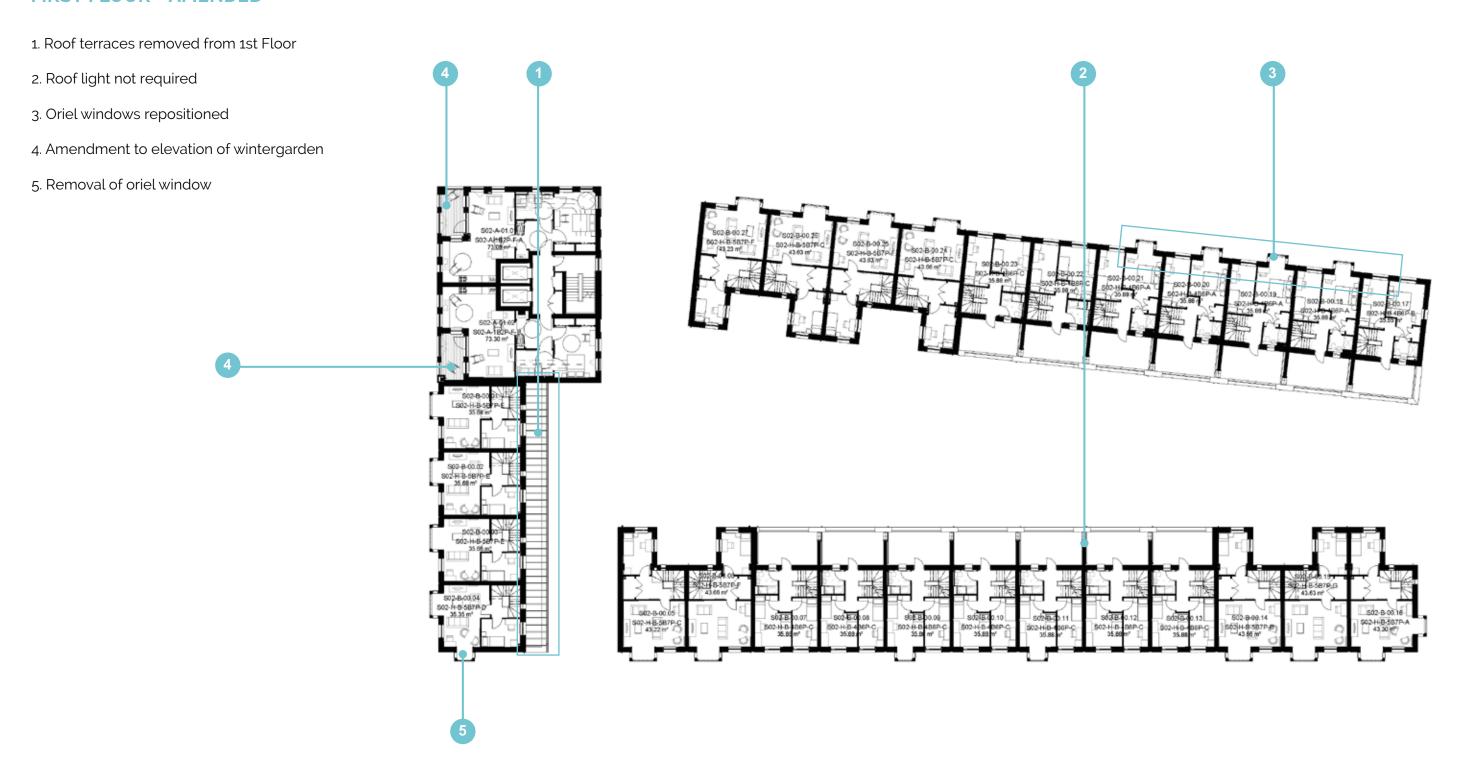

At the end of the document a set of consented and amended drawings are presented with the amendments clearly marked.

FDS Roof Plan \_ Amended

DESIGN ADDENDUM - S73
Section 1 Introduction

#### Massing, Built Form and Height

The massing overall remains consistent to the planning consented scheme. Changes to the massing include additional accommodation to infill the open areas between the taller and lower blocks on Sub Plots 1, 5 and 6 - as highlighted in the following section and within the drawing comparison pack.