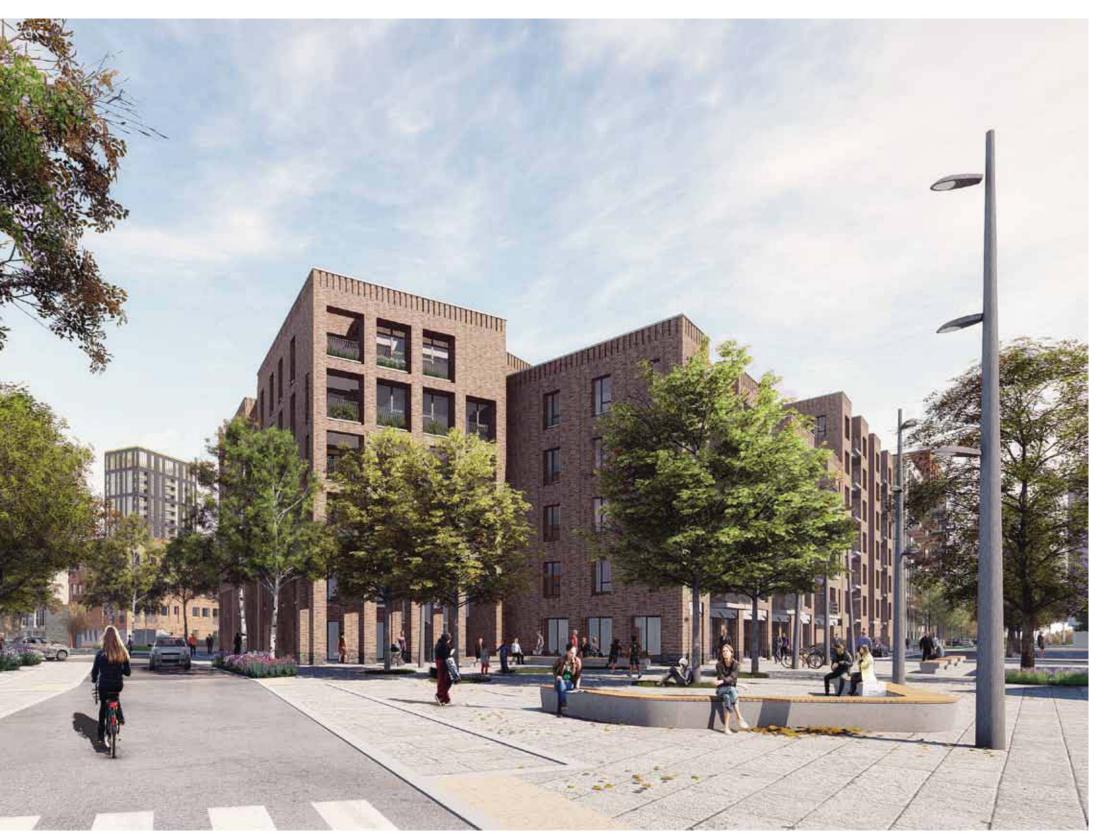

The proposed amendments to the planning application arise from a number of factors occurring following consent of the scheme, which are set out in the following section. The overall approach to the scheme design remains consistent with the consented approval seeking to deliver a high quality, public realm led approach that regenerates the first part of the estate with a street based pattern of spaces and built form stitching back into the local context.

The document sets out a summary of the changes that are proposed which vary from minor amendments to elevations through to minor adjustments to the overall massing and increased overall number of new homes.

The Planning Consent for the FDS delivers 830 new homes across a mix of tenures within a series of urban residential blocks across a 4.4 Ha site.

The site extends from Westmoreland Road to the North, Albany Road to the south, Portland Street to the east and Bradenham Place to the west. A new east - west route is proposed through the site with new north - south routes enabling pedestrian and vehicular movement through the site.