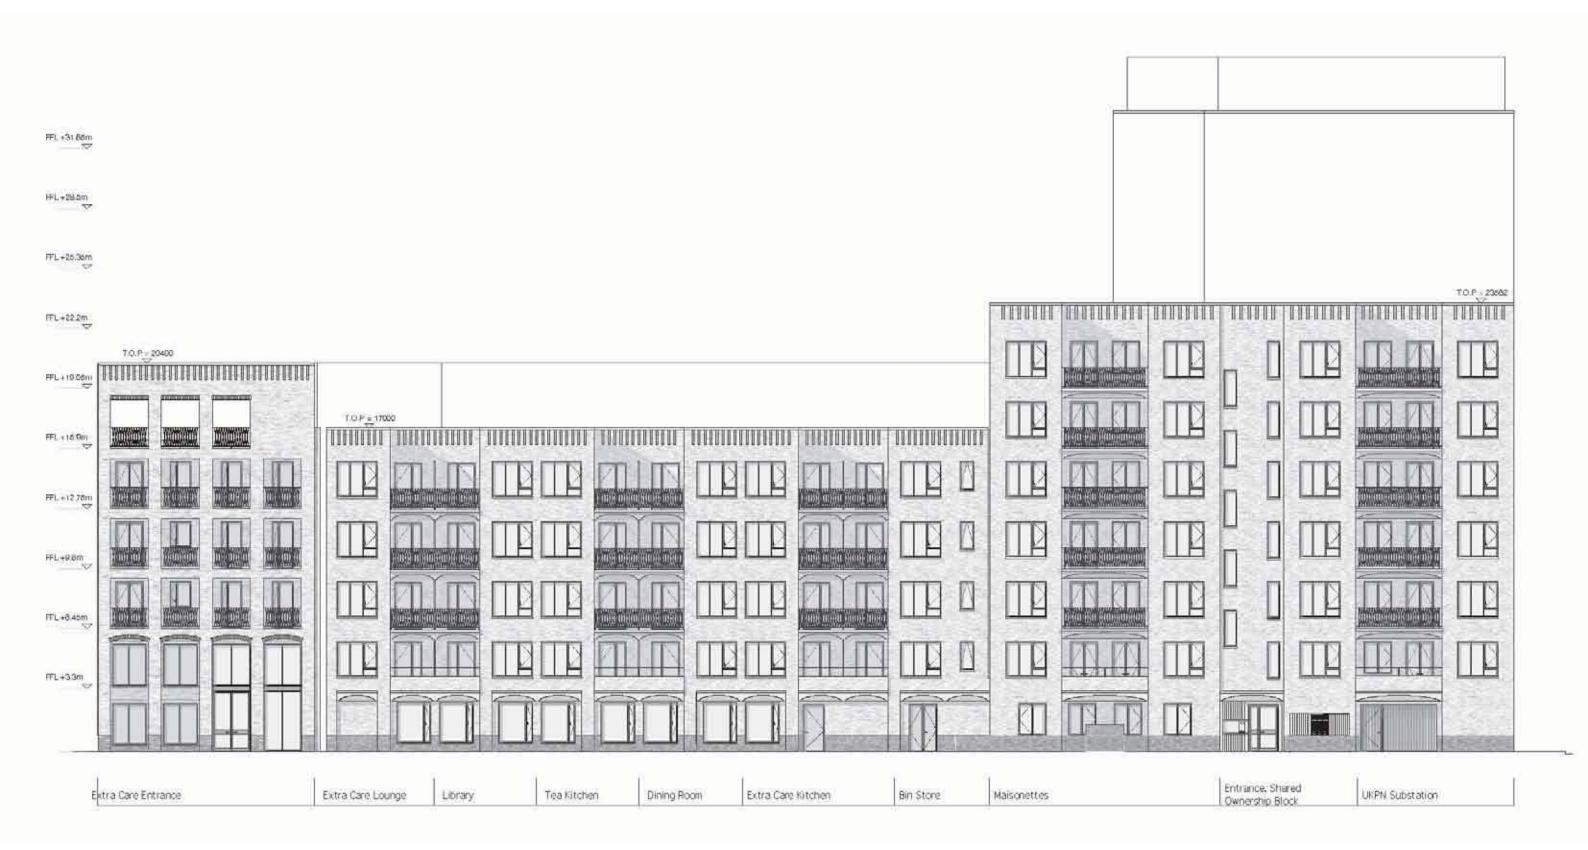

#### Massing, Built Form and Height

The massing overall remains consistent to the planning consented scheme. Changes to the massing include additional accommodation to infill the open areas between the taller and lower blocks on Sub Plots 1, 5 and 6 - as highlighted in the following section and within the drawing comparison pack.

#### **Quantum of Accommodation and Land Use**

No changes to the land use are proposed with the FDS delivering C3 Residential and a community facility within Sub Plot 1.

The quantum of accommodation overall has increased as a result of the removal of the gas pressure reduction station and infill accommodation to buildings on Sub Plots 1, 5 and 6.