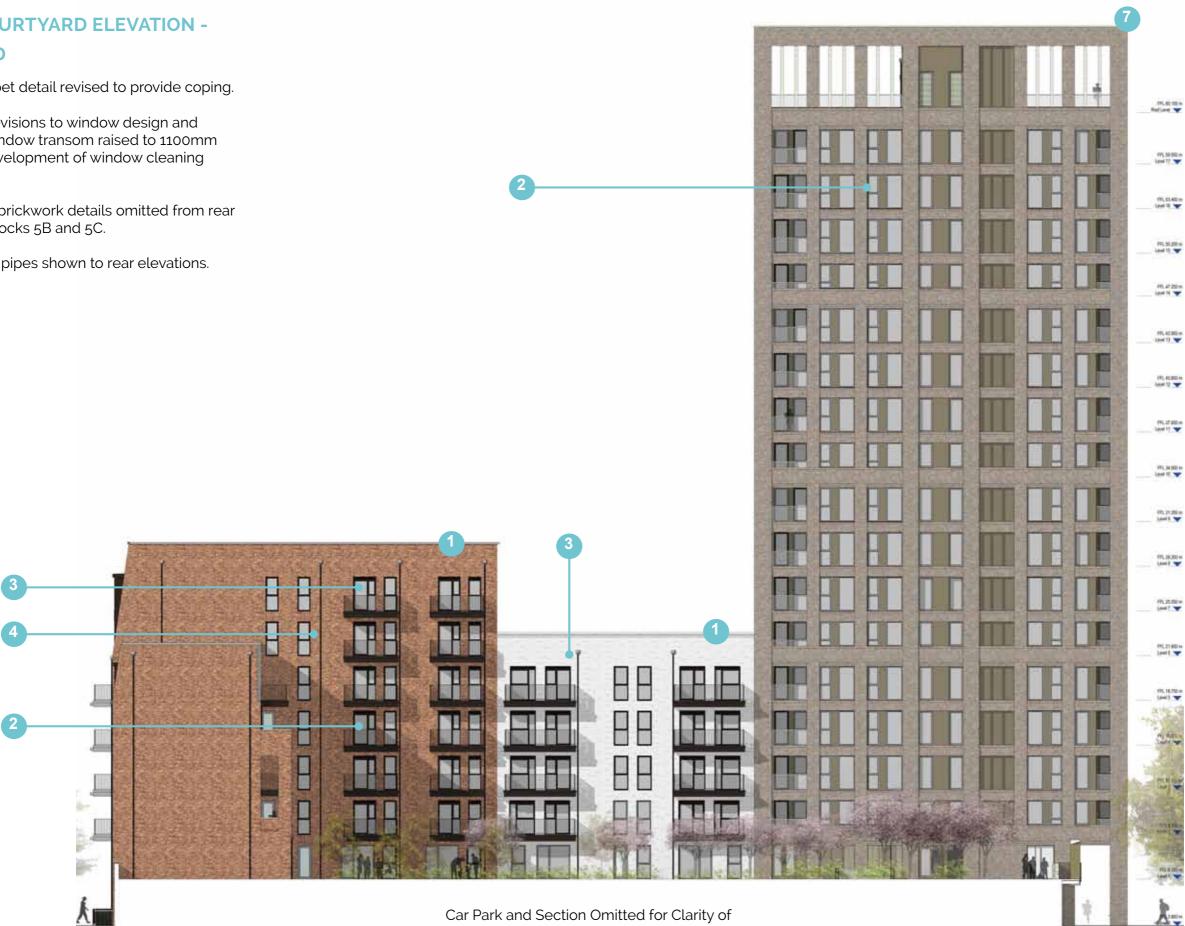

Minor amendments to building footprints have been made where detailed design has resulted in a marginal increase in the overall length of Sub Plot blocks 5 and 6 between 300 and 400 mm.

The most significant change to the consented footprint is as a result of the removal of the gas pressure reduction station in Sub Plot 6, which is replaced by three townhouses.

#### Massing, Built Form and Height

The massing overall remains consistent to the planning consented scheme. Changes to the massing include additional accommodation to infill the open areas between the taller and lower blocks on Sub Plots 1, 5 and 6 - as highlighted in the following section and within the drawing comparison pack.