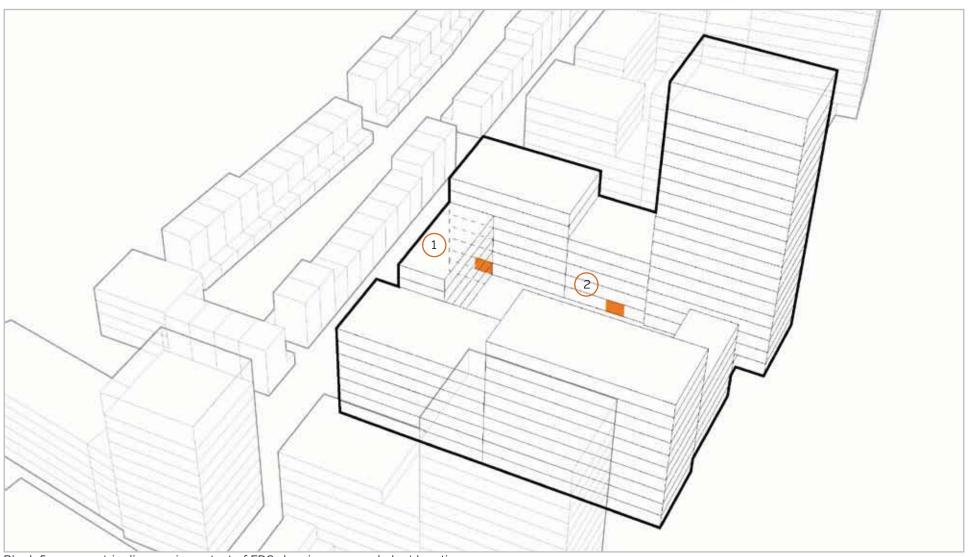

\_ Amended

24

## 3.3 **Sub Plot 5 Removal of Plant Space**

As the technical design stages of the building progressed it became apparent that there were areas within the round and first floor of Sub Plot 5 that were oversized for the plant spaces they were designed for.

With blocks 5B and 5C, this space has been put back into residential accommodation. Whilst it was insufficient space to create entirely new flats, it has allowed for at least one extra room to be included within the flats that adjoined these spaces or, in the case of 5B it has allowed the existing three bed maisonette to deliver a more spacious maisonette.

Externally, the additional internal space has required additional windows to be added into the elevation and these are shown on the plans and elevations shown here.



Block 5 axonometric diagram in context of FDS showing removed plant location





#### SO5 - PLANNING APPROVED



East Elevation \_ Planning Approved



SO5 - S73 AMENDMENTS



East Elevation \_ Amended



#### SO5 - PLANNING APPROVED



East Elevation \_ Planning Approved



First Floor Plan \_ Planning Approved

#### SO5 - S73 AMENDMENTS



East Elevation \_ Amended



First Floor Plan \_ Amended

### 3.4 Sub Plot 6 **Gas PRS Omission**

The most significant amendment to the consented scheme is as a result of the omission of the gas pressure reduction station within Sub Plot 6. This large piece of kit with a health and safely exclusion zone around it was originally identified as being required to hand the gas pressure connection to the CHP proposed within Block 5.

Following the planni