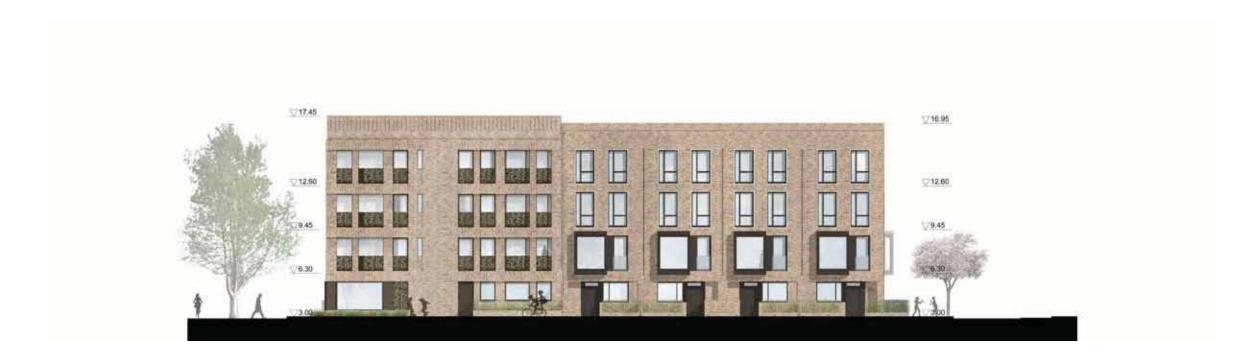

Minor amendments to building footprints have been made where detailed design has resulted in a marginal increase in the overall length of Sub Plot blocks 5 and 6 between 300 and 400 mm.

The most significant change to the consented footprint is as a result of the removal of the gas pressure reduction station in Sub Plot 6, which is replaced by three townhouses.

#### Massing, Built Form and Height

The massing overall remains consistent to the planning consented scheme. Changes to the massing include additional accommodation to infill the open areas between the taller and lower blocks on Sub Plots 1, 5 and 6 - as highlighted in the following section and within the drawing comparison pack.

In addition, the three new townhouses constitute new buildings, an increase in footprint, developable area and new massing within Sub Plot 6. Although at four storeys, the massing of these new houses is below the overall massing of Sub Plot 6.