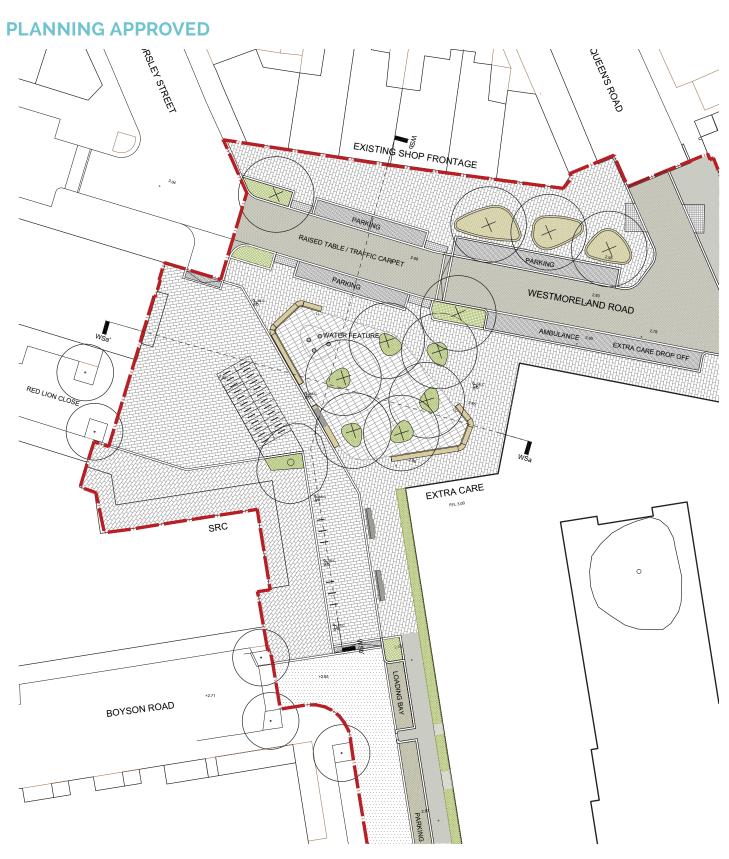

#### **Site Layout**

No changes are proposed to the site layout in terms of access for vehicles, pedestrians or cyclists. Access arrangements within the site remain as per the consented scheme with minor adjustments made to refuse collection location. Locations of entrances to car parks and to residential buildings remain the same as the consented scheme.

#### Landscape

Changes to the landscape strategy are minor and are picked up in Section 6.0 of this document.

2.0 AMENDMENTS TO TENURE