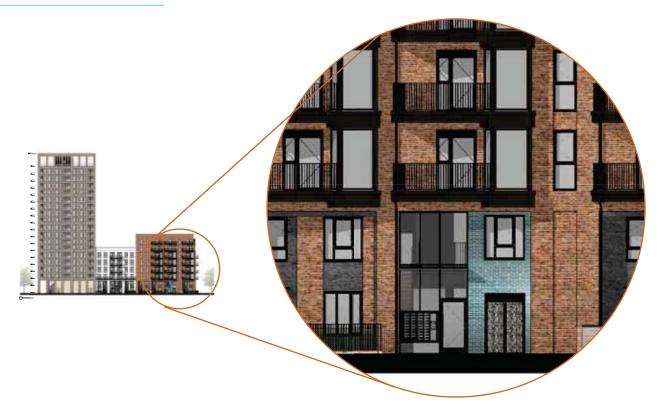

Minor amendments to building footprints have been made where detailed design has resulted in a marginal increase in the overall length of Sub Plot blocks 5 and 6 between 300 and 400 mm.

The most significant change to the consented footprint is as a result of the removal of the gas pressure reduction station in Sub Plot 6, which is replaced by three townhouses.

#### Massing, Built Form and Height

The massing overall remains consistent to the planning consented scheme. Changes to the massing include additional accommodation to infill the open areas between the taller and lower blocks on Sub Plots 1, 5 and 6 - as highlighted in the following section and within the drawing comparison pack.

In addition, the three new townhouses constitute new buildings, an increase in footprint, developable area and new massing within Sub Plot 6. Although at four storeys, the massing of these new houses is below the overall massing of Sub Plot 6.