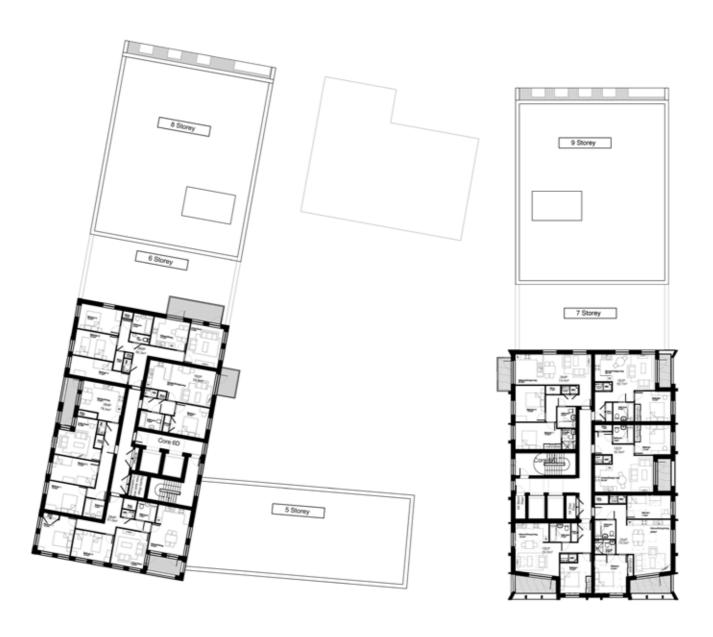

Minor amendments to building footprints have been made where detailed design has resulted in a marginal increase in the overall length of Sub Plot blocks 5 and 6 between 300 and 400 mm.

The most significant change to the consented footprint is as a result of the removal of the gas pressure reduction station in Sub Plot 6, which is replaced by three townhouses.

#### Massing, Built Form and Height

The massing overall remains consistent to the planning consented scheme. Changes to the massing include additional accommodation to infill the open areas between the taller and lower blocks on Sub Plots 1, 5 and 6 - as highlighted in the following section and within the drawing comparison pack.

In addition, the three new townhouses constitute new buildings, an increase in footprint, developable area and new massing within Sub Plot 6. Although at four storeys, the massing of these new houses is below the overall massing of Sub Plot 6.

The impact of the tenure change has resulted in minor amendments to some of the internal layouts most noticeably to Block 6C where the tenure change has resulted in smaller private sale flats being converted into social rented flats that require more floor area. In this building, internal party walls have had to move and the floor area of the block has increased marginally to accommodate the extra space required and to deliver AAP target area compliant dwellings.