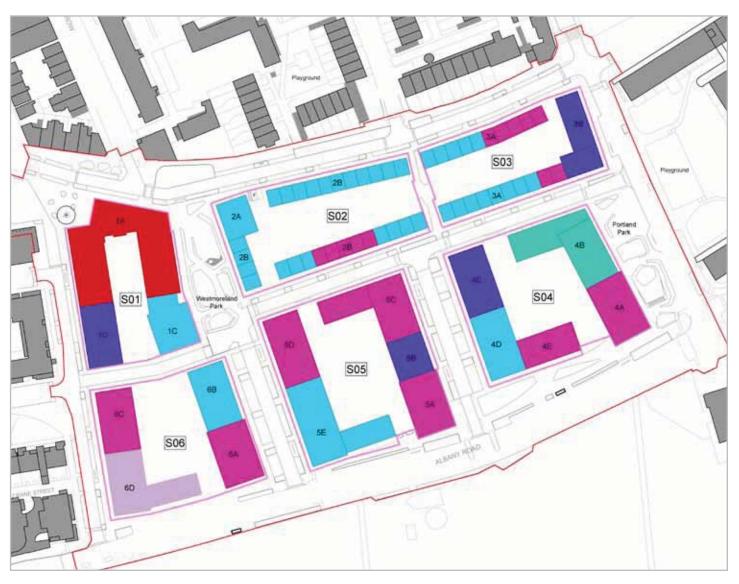

## 2.1 Tenure Change

The application seeks to deliver a revised tenure mix across the six plots of the FDS. The main principles of the consented scheme and the AAP are delivered within the S73 Amendment with mixed tenure accommodation along the park edge facing onto Albany Road. As shown on the following 3D diagram, the tenure mix along the park edge has become more varied with increased amounts of affordable housing including Shared Ownership along the park edge.

The impact of the tenure change has resulted in minor amendments to some of the internal layouts most noticeably to Block 6C where the tenure change has resulted in smaller private sale flats being converted into social rented flats that require more floor area. In this building, internal party walls have had to move and the floor area of the block has increased marginally to accommodate the extra space required and to deliver AAP target area compliant dwellings.

Tenure 3D Axo Massing Model \_ Planning Approved

Tenure 3D Axo Massing Model \_ Amended