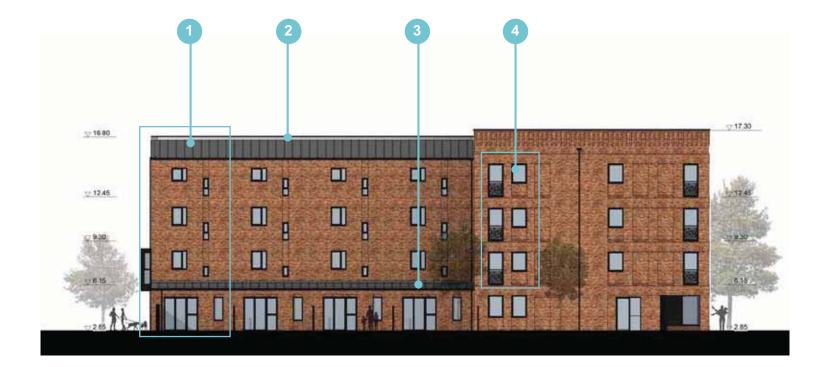

Minor amendments to building footprints have been made where detailed design has resulted in a marginal increase in the overall length of Sub Plot blocks 5 and 6 between 300 and 400 mm.

The most significant change to the consented footprint is as a result of the removal of the gas pressure reduction station in Sub Plot 6, which is replaced by three townhouses.

#### Massing, Built Form and Height

The massing overall remains consistent to the planning consented scheme. Changes to the massing include additional accommodation to infill the open areas between the taller and lower blocks on Sub Plots 1, 5 and 6 - as highlighted in the following section and within the drawing comparison pack.

In addition, the three new townhouses constitute new buildings, an increase in footprint, developable area and new massing within Sub Plot 6. Although at four storeys, the massing of these new houses is below the overall massing of Sub Plot 6.