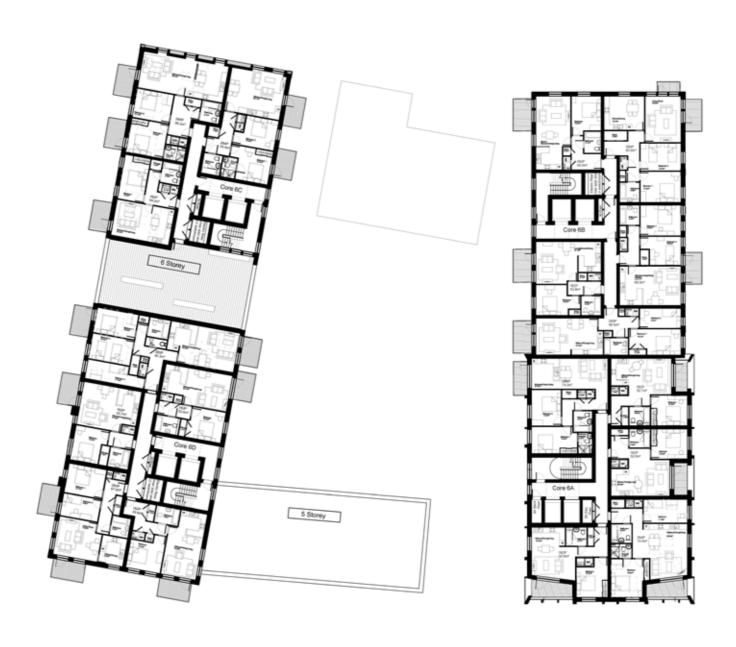

The street and public space layout results in 6 sub plots across the FDS.

Minor amendments to building footprints have been made where detailed design has resulted in a marginal increase in the overall length of Sub Plot blocks 5 and 6 between 300 and 400 mm.

The most significant change to the consented footprint is as a result of the removal of the gas pressure reduction station in Sub Plot 6, which is replaced by three townhouses.

#### Massing, Built Form and Height

The massing overall remains consistent to the planning consented scheme. Changes to the massing include additional accommodation to infill the open areas between the taller and lower blocks on Sub Plots 1, 5 and 6 - as highlighted in the following section and within the drawing comparison pack.

The impact of the tenure change has resulted in minor amendments to some of the internal layouts most noticeably to Block 6C where the tenure change has resulted in smaller private sale flats being converted into social rented flats that require more floor area. In this building, internal party walls have had to move and the floor area of the block has increased marginally to accommodate the extra space required and to deliver AAP target area compliant dwellings.