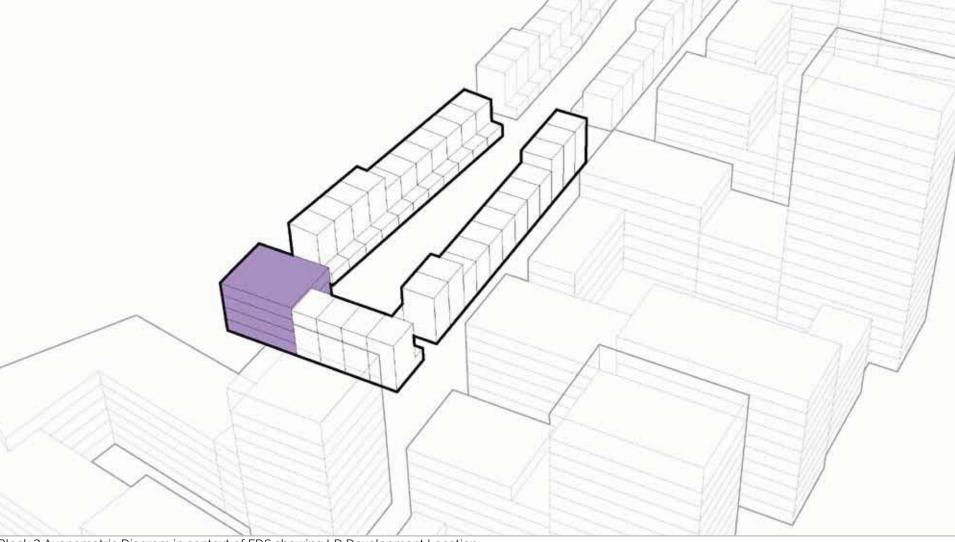

## 2.1 Tenure Change

The application seeks to deliver a revised tenure mix across the six plots of the FDS. The main principles of the consented scheme and the AAP are delivered within the S73 Amendment with mixed tenure accommodation along the park edge facing onto Albany Road. As shown on the following 3D diagram, the tenure mix along the park edge has become more varied with increased amounts of affordable housing including Shared Ownership along the park edge.