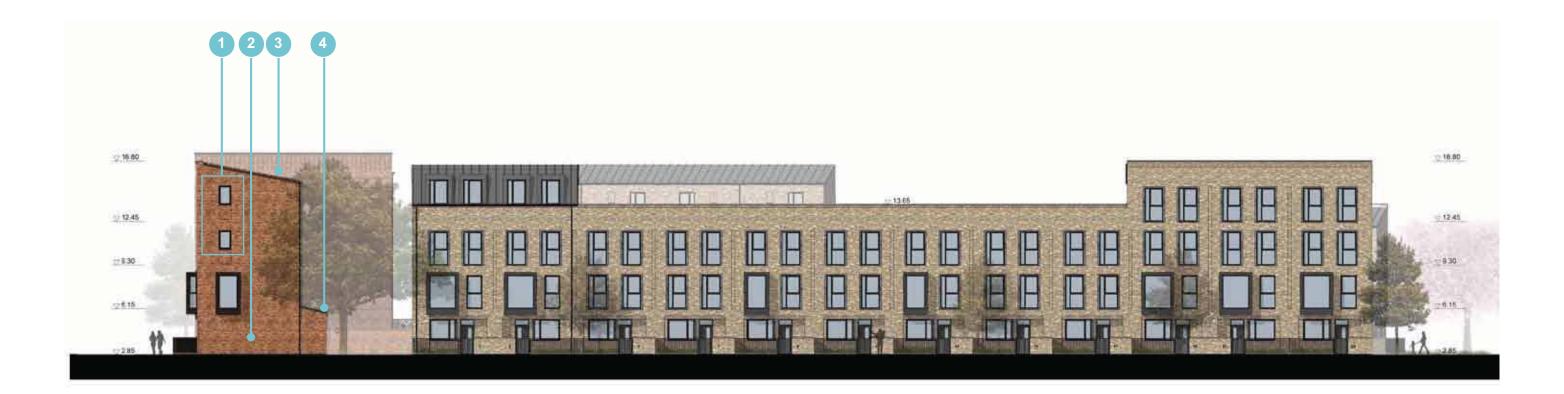

Minor amendments to building footprints have been made where detailed design has resulted in a marginal increase in the overall length of Sub Plot blocks 5 and 6 between 300 and 400 mm.

The most significant change to the consented footprint is as a result of the removal of the gas pressure reduction station in Sub Plot 6, which is replaced by three townhouses.

#### Massing, Built Form and Height

The massing overall remains consistent to the planning consented scheme. Changes to the massing include additional accommodation to infill the open areas between the taller and lower blocks on Sub Plots 1, 5 and 6 - as highlighted in the following section and within the drawing comparison pack.

In addition, the three new townhouses constitute new buildings, an increase in footprint, developable area and new massing within Sub Plot 6. Although at four storeys, the massing of these new houses is below the overall massing of Sub Plot 6.