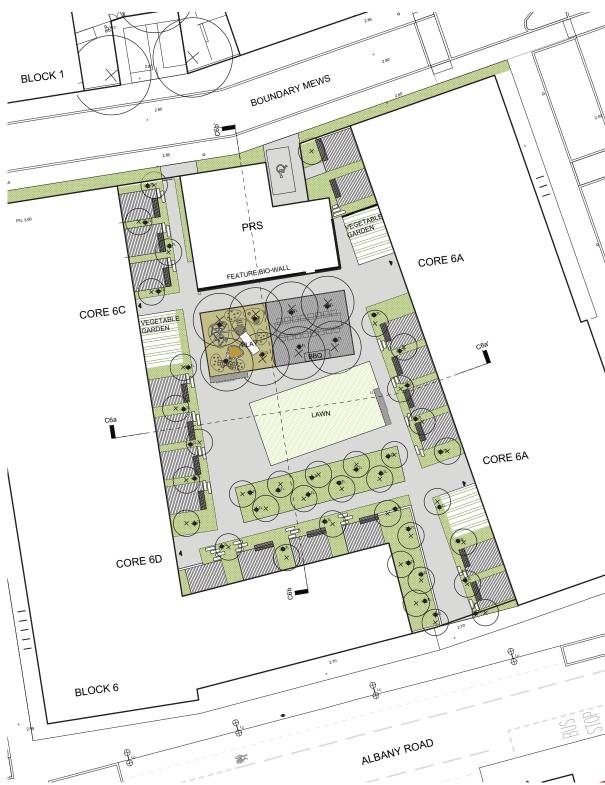

Minor amendments to building footprints have been made where detailed design has resulted in a marginal increase in the overall length of Sub Plot blocks 5 and 6 between 300 and 400 mm.

The most significant change to the consented footprint is as a result of the removal of the gas pressure reduction station in Sub Plot 6, which is replaced by three townhouses.

In addition, the three new townhouses constitute new buildings, an increase in footprint, developable area and new massing within Sub Plot 6. Although at four storeys, the massing of these new houses is below the overall massing of Sub Plot 6.