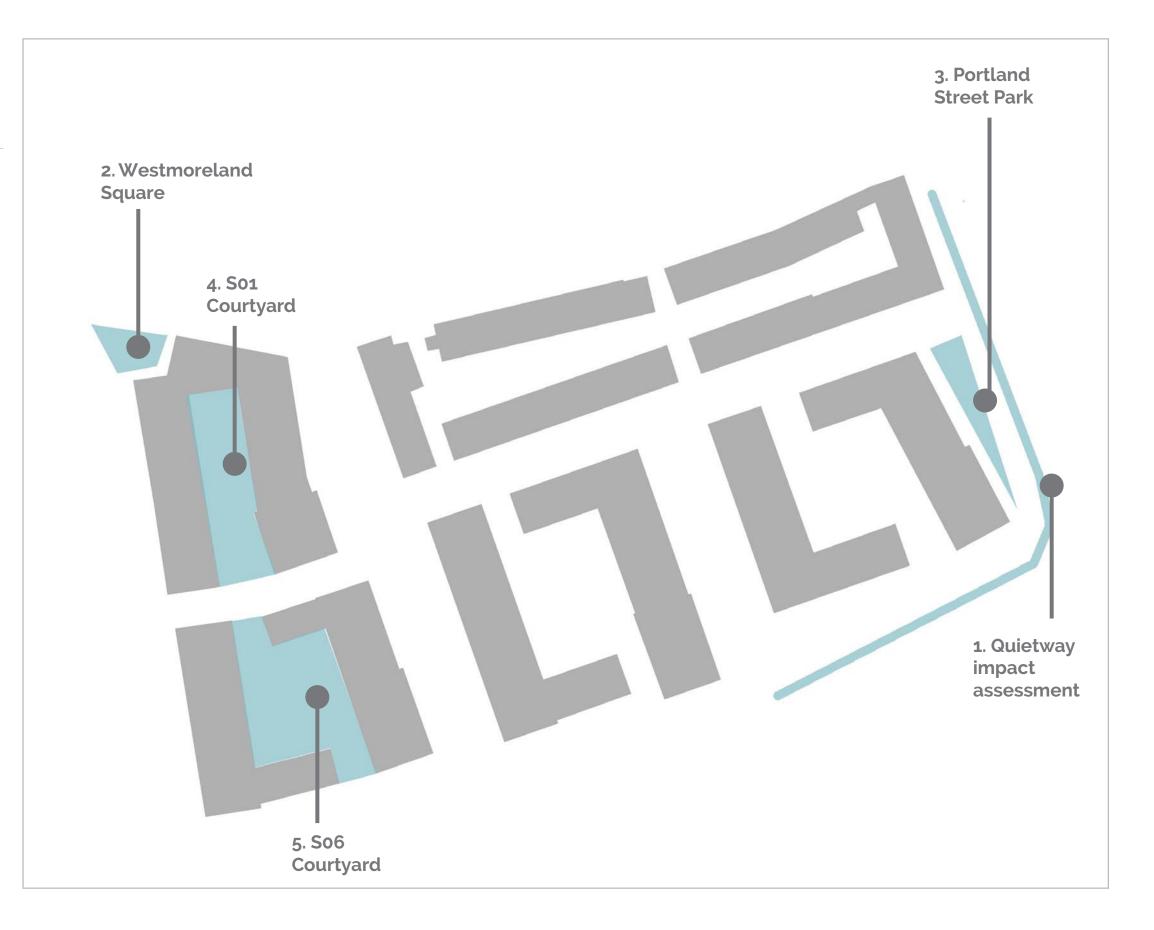

The Planning Consent for the FDS delivers 830 new homes across a mix of tenures within a series of urban residential blocks across a 4.4 Ha site.

The site extends from Westmoreland Road to the North, Albany Road to the south, Portland Street to the east and Bradenham Place to the west. A new east - west route is proposed through the site with new north - south routes enabling pedestrian and vehicular movement through the site.

The street and public space layout results in 6 sub plots across the FDS.

#### **Site Extent**

The red line of the planning application remains largely unchanged although it does take into account the recent Quietway cycle route proposals that affect the lower portion of Portland Street where it adjoins the site and junctions with Albany Road. The overall site area remains 4.4 Ha.