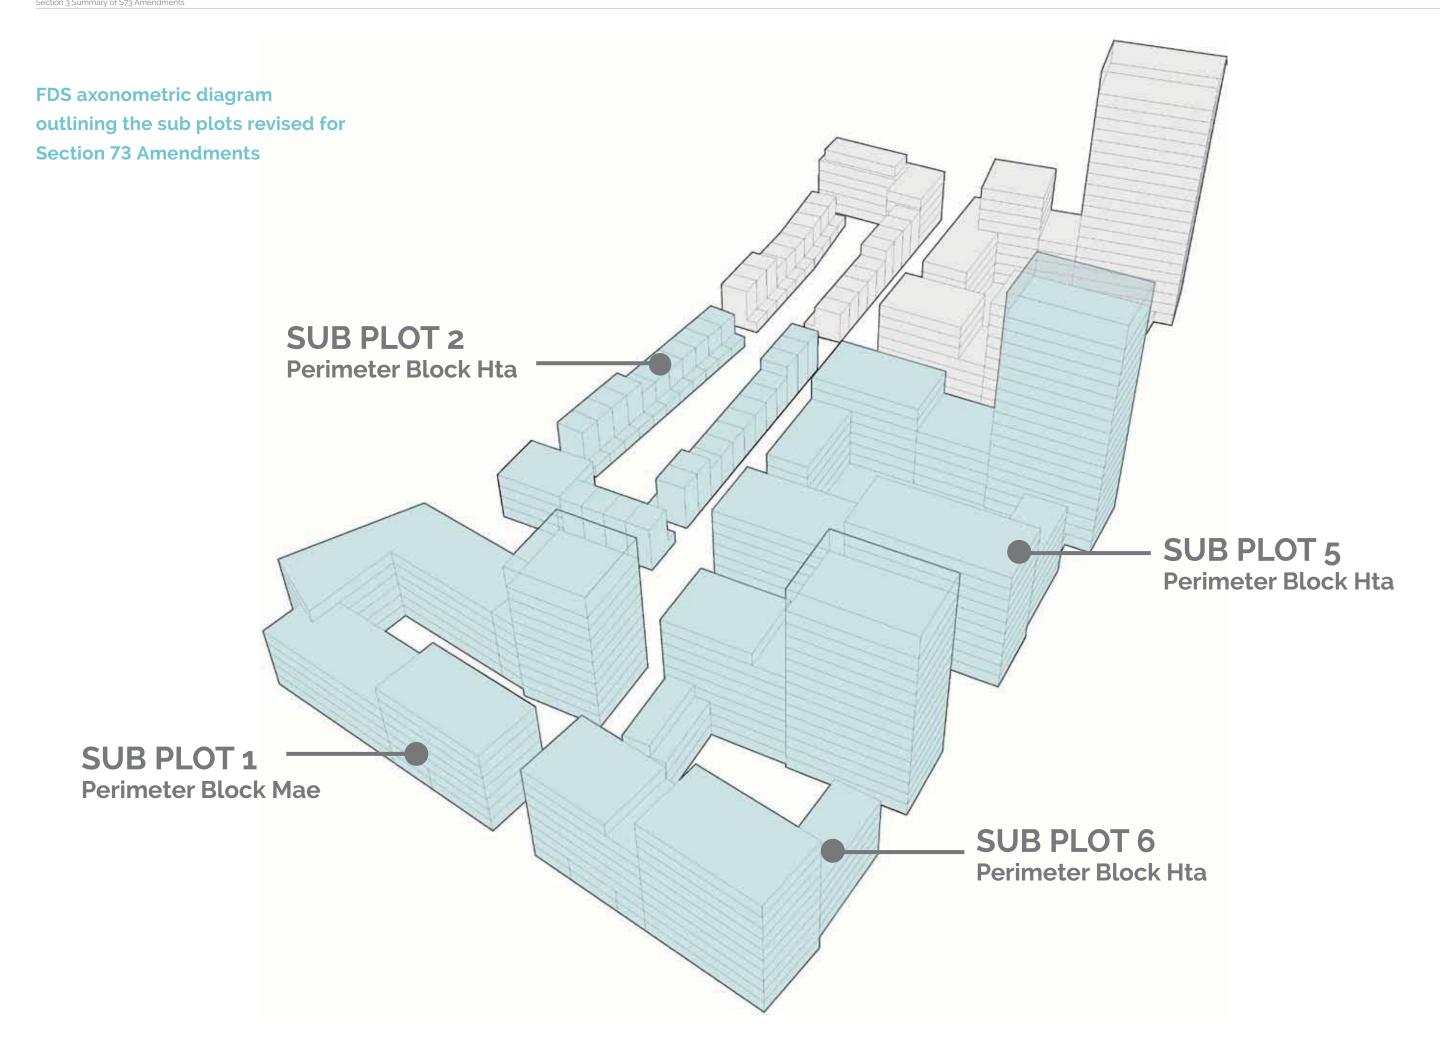

The street and public space layout results in 6 sub plots across the FDS.

Minor amendments to building footprints have been made where detailed design has resulted in a marginal increase in the overall length of Sub Plot blocks 5 and 6 between 300 and 400 mm.

The most significant change to the consented footprint is as a result of the removal of the gas pressure reduction station in Sub Plot 6, which is replaced by three townhouses.

#### Massing, Built Form and Height

The massing overall remains consistent to the planning consented scheme. Changes to the massing include additional accommodation to infill the open areas between the taller and lower blocks on Sub Plots 1, 5 and 6 - as highlighted in the following section and within the drawing comparison pack.

In addition, the three new townhouses constitute new buildings, an increase in footprint, developable area and new massing within Sub Plot 6. Although at four storeys, the massing of these new houses is below the overall massing of Sub Plot 6.