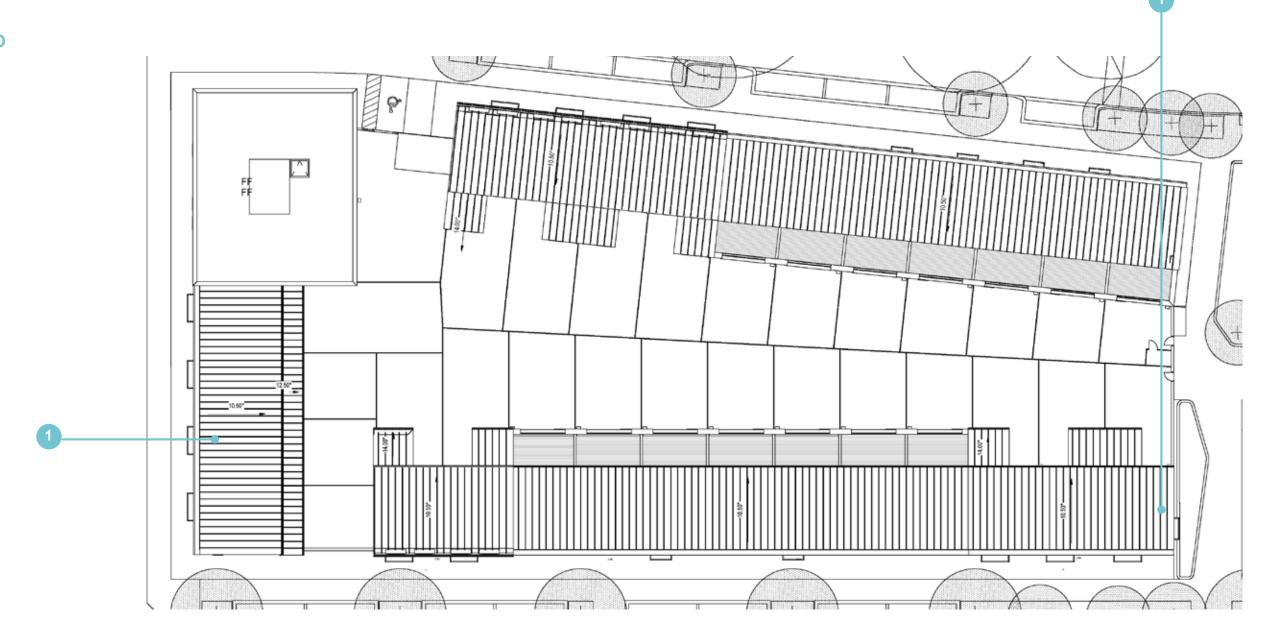

At the end of the document a set of consented and amended drawings are presented with the amendments clearly marked.

FDS Roof Plan \_ Amended

DESIGN ADDENDUM - S73
Section 1 Introduction

Minor amendments to building footprints have been made where detailed design has resulted in a marginal increase in the overall length of Sub Plot blocks 5 and 6 between 300 and 400 mm.

The most significant change to the consented footprint is as a result of the removal of the gas pressure reduction station in Sub Plot 6, which is replaced by three townhouses.

#### Massing, Built Form and Height

The massing overall remains consistent to the planning consented scheme. Changes to the massing include additional accommodation to infill the open areas between the taller and lower blocks on Sub Plots 1, 5 and 6 - as highlighted in the following section and within the drawing comparison pack.