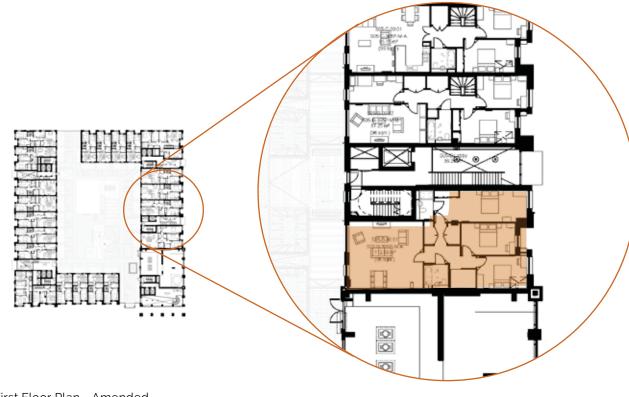

The impact of the tenure change has resulted in minor amendments to some of the internal layouts most noticeably to Block 6C where the tenure change has resulted in smaller private sale flats being converted into social rented flats that require more floor area. In this building, internal party walls have had to move and the floor area of the block has increased marginally to accommodate the extra space required and to deliver AAP target area compliant dwellings.