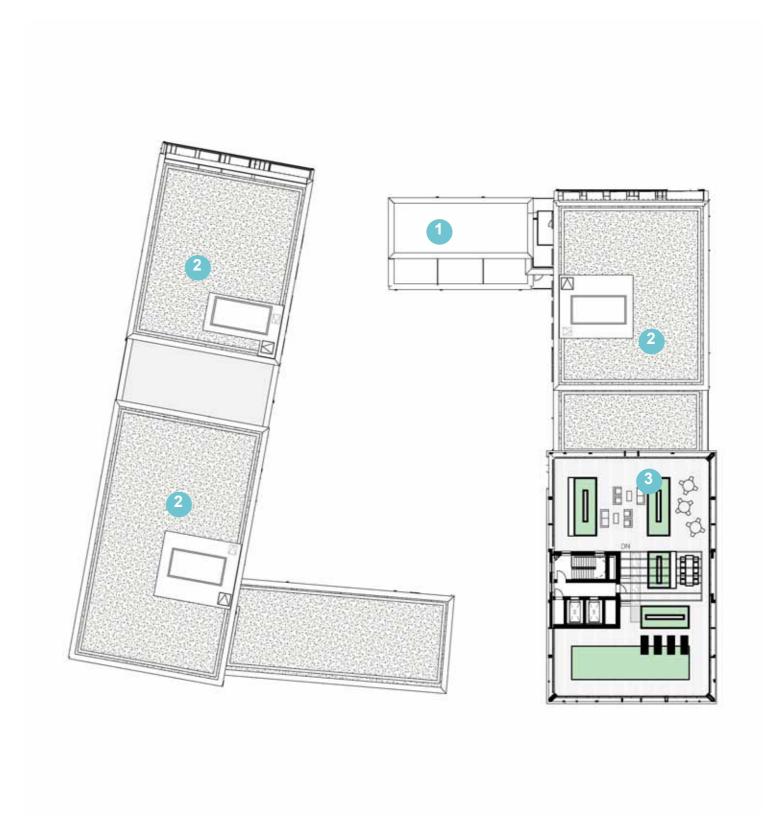

Minor amendments to building footprints have been made where detailed design has resulted in a marginal increase in the overall length of Sub Plot blocks 5 and 6 between 300 and 400 mm.

The most significant change to the consented footprint is as a result of the removal of the gas pressure reduction station in Sub Plot 6, which is replaced by three townhouses.

#### Massing, Built Form and Height

The massing overall remains consistent to the planning consented scheme. Changes to the massing include additional accommodation to infill the open areas between the taller and lower blocks on Sub Plots 1, 5 and 6 - as highlighted in the following section and within the drawing comparison pack.

In addition, the three new townhouses constitute new buildings, an increase in footprint, developable area and new massing within Sub Plot 6. Although at four storeys, the massing of these new houses is below the overall massing of Sub Plot 6.