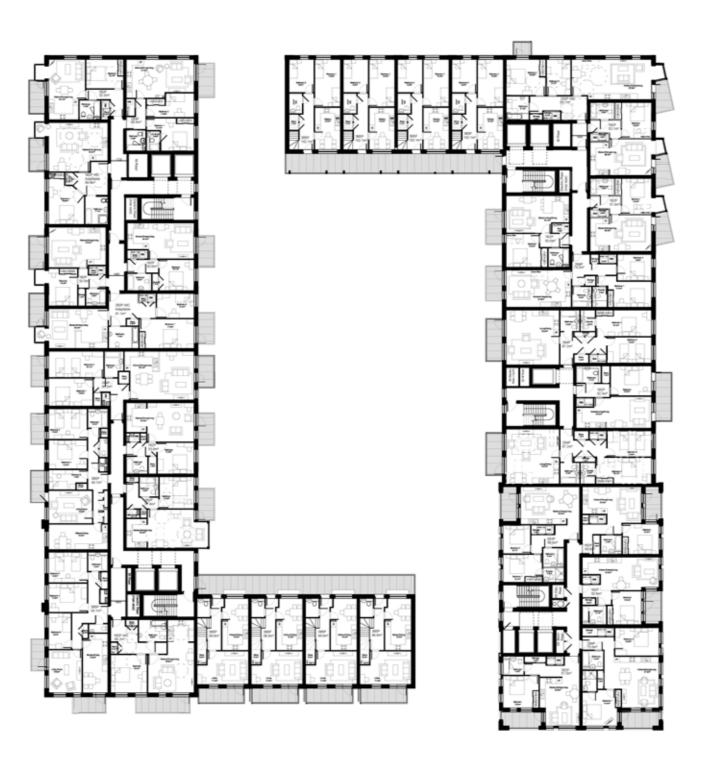

Minor amendments to building footprints have been made where detailed design has resulted in a marginal increase in the overall length of Sub Plot blocks 5 and 6 between 300 and 400 mm.

The most significant change to the consented footprint is as a result of the removal of the gas pressure reduction station in Sub Plot 6, which is replaced by three townhouses.

#### Massing, Built Form and Height

The massing overall remains consistent to the planning consented scheme. Changes to the massing include additional accommodation to infill the open areas between the taller and lower blocks on Sub Plots 1, 5 and 6 - as highlighted in the following section and within the drawing comparison pack.

In addition, the three new townhouses constitute new buildings, an increase in footprint, developable area and new massing within Sub Plot 6. Although at four storeys, the massing of these new houses is below the overall massing of Sub Plot 6.