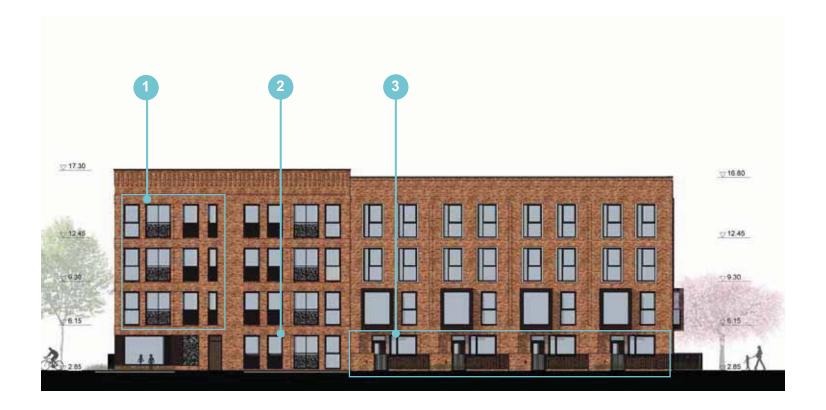

Minor amendments to building footprints have been made where detailed design has resulted in a marginal increase in the overall length of Sub Plot blocks 5 and 6 between 300 and 400 mm.

The most significant change to the consented footprint is as a result of the removal of the gas pressure reduction station in Sub Plot 6, which is replaced by three townhouses.

#### Massing, Built Form and Height

The massing overall remains consistent to the planning consented scheme. Changes to the massing include additional accommodation to infill the open areas between the taller and lower blocks on Sub Plots 1, 5 and 6 - as highlighted in the following section and within the drawing comparison pack.

In addition, the three new townhouses constitute new buildings, an increase in footprint, developable area and new massing within Sub Plot 6. Although at four storeys, the massing of these new houses is below the overall massing of Sub Plot 6.