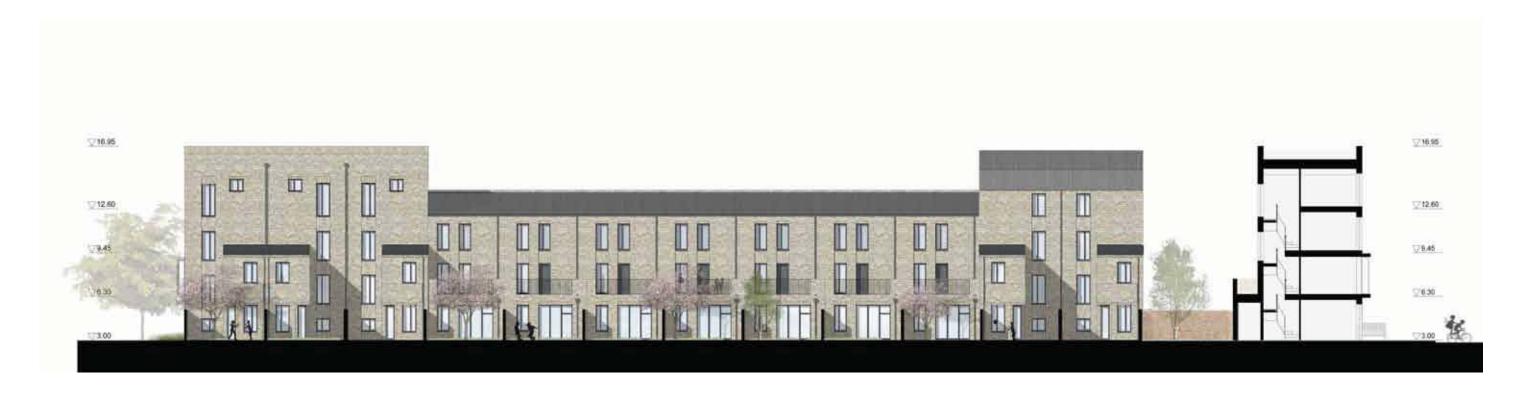

Minor amendments to building footprints have been made where detailed design has resulted in a marginal increase in the overall length of Sub Plot blocks 5 and 6 between 300 and 400 mm.

The most significant change to the consented footprint is as a result of the removal of the gas pressure reduction station in Sub Plot 6, which is replaced by three townhouses.

#### Massing, Built Form and Height

The massing overall remains consistent to the planning consented scheme. Changes to the massing include additional accommodation to infill the open areas between the taller and lower blocks on Sub Plots 1, 5 and 6 - as highlighted in the following section and within the drawing comparison pack.

In addition, the three new townhouses constitute new buildings, an increase in footprint, developable area and new massing within Sub Plot 6. Although at four storeys, the massing of these new houses is below the overall massing of Sub Plot 6.