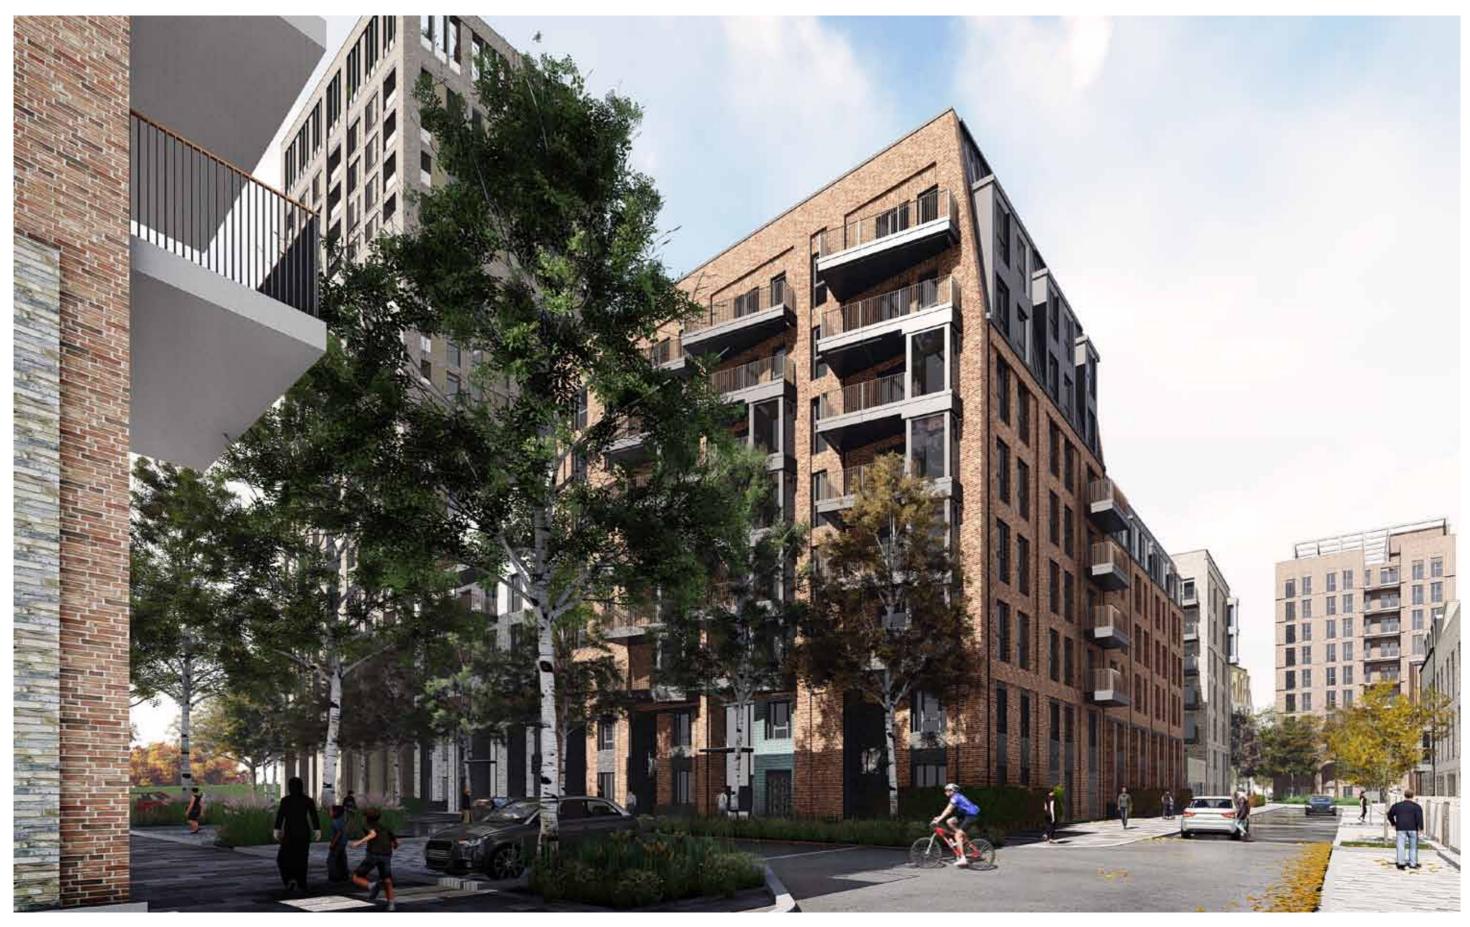

Minor amendments to building footprints have been made where detailed design has resulted in a marginal increase in the overall length of Sub Plot blocks 5 and 6 between 300 and 400 mm.

The most significant change to the consented footprint is as a result of the removal of the gas pressure reduction station in Sub Plot 6, which is replaced by three townhouses.

#### Massing, Built Form and Height

The massing overall remains consistent to the planning consented scheme. Changes to the massing include additional accommodation to infill the open areas between the taller and lower blocks on Sub Plots 1, 5 and 6 - as highlighted in the following section and within the drawing comparison pack.

In addition, the three new townhouses constitute new buildings, an increase in footprint, developable area and new massing within Sub Plot 6. Although at four storeys, the massing of these new houses is below the overall massing of Sub Plot 6.