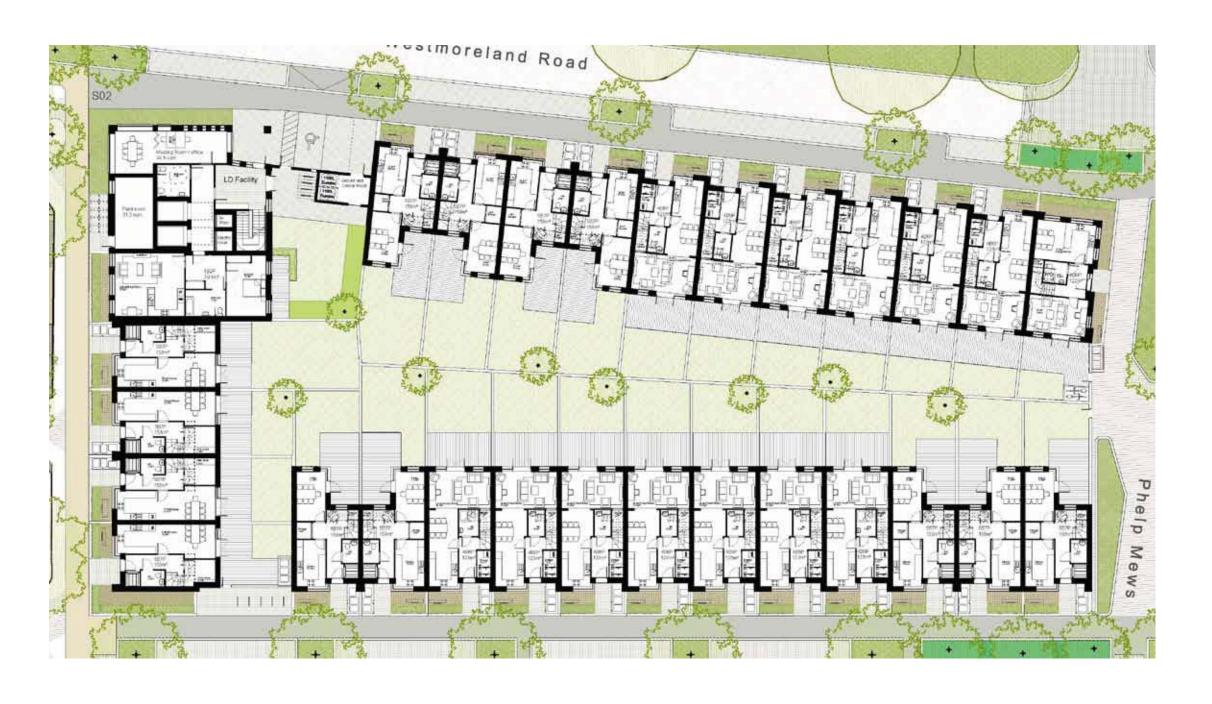

The street and public space layout results in 6 sub plots across the FDS.

Minor amendments to building footprints have been made where detailed design has resulted in a marginal increase in the overall length of Sub Plot blocks 5 and 6 between 300 and 400 mm.

The most significant change to the consented footprint is as a result of the removal of the gas pressure reduction station in Sub Plot 6, which is replaced by three townhouses.

#### Massing, Built Form and Height

The massing overall remains consistent to the planning consented scheme. Changes to the massing include additional accommodation to infill the open areas between the taller and lower blocks on Sub Plots 1, 5 and 6 - as highlighted in the following section and within the drawing comparison pack.