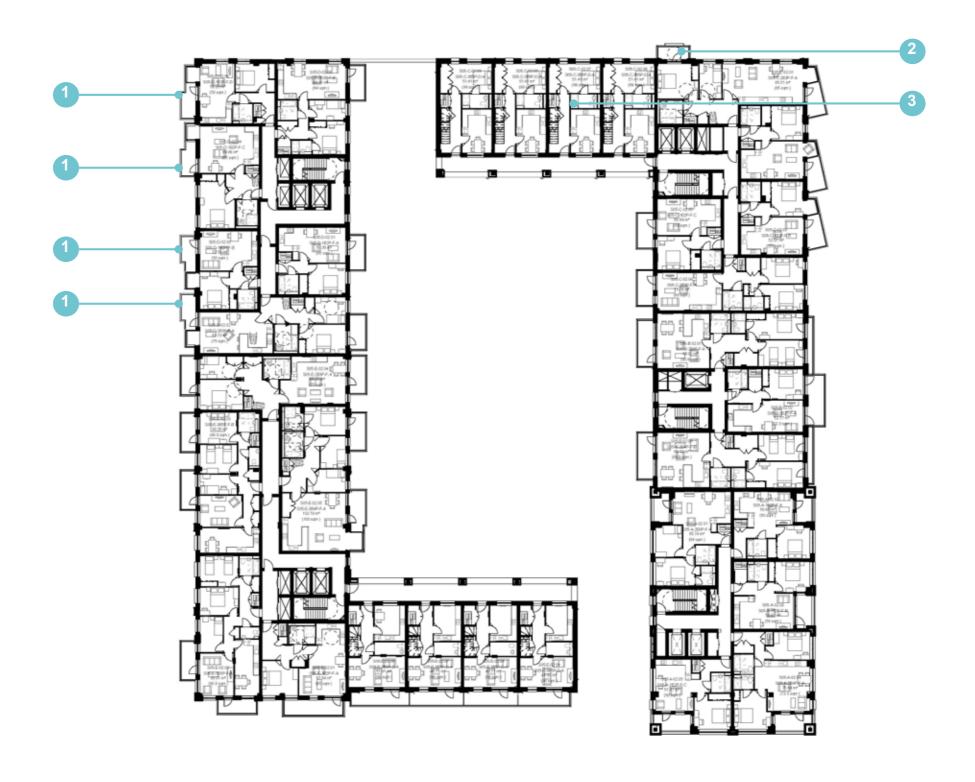

Minor amendments to building footprints have been made where detailed design has resulted in a marginal increase in the overall length of Sub Plot blocks 5 and 6 between 300 and 400 mm.

The most significant change to the consented footprint is as a result of the removal of the gas pressure reduction station in Sub Plot 6, which is replaced by three townhouses.

#### Massing, Built Form and Height

The massing overall remains consistent to the planning consented scheme. Changes to the massing include additional accommodation to infill the open areas between the taller and lower blocks on Sub Plots 1, 5 and 6 - as highlighted in the following section and within the drawing comparison pack.

In addition, the three new townhouses constitute new buildings, an increase in footprint, developable area and new massing within Sub Plot 6. Although at four storeys, the massing of these new houses is below the overall massing of Sub Plot 6.