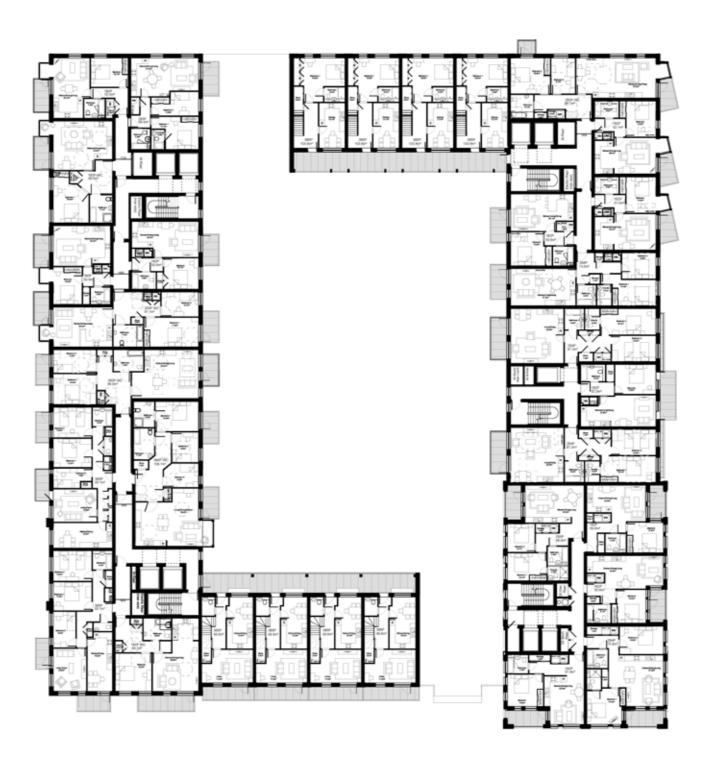

The impact of the tenure change has resulted in minor amendments to some of the internal layouts most noticeably to Block 6C where the tenure change has resulted in smaller private sale flats being converted into social rented flats that require more floor area. In this building, internal party walls have had to move and the floor area of the block has increased marginally to accommodate the extra space required and to deliver AAP target area compliant dwellings.