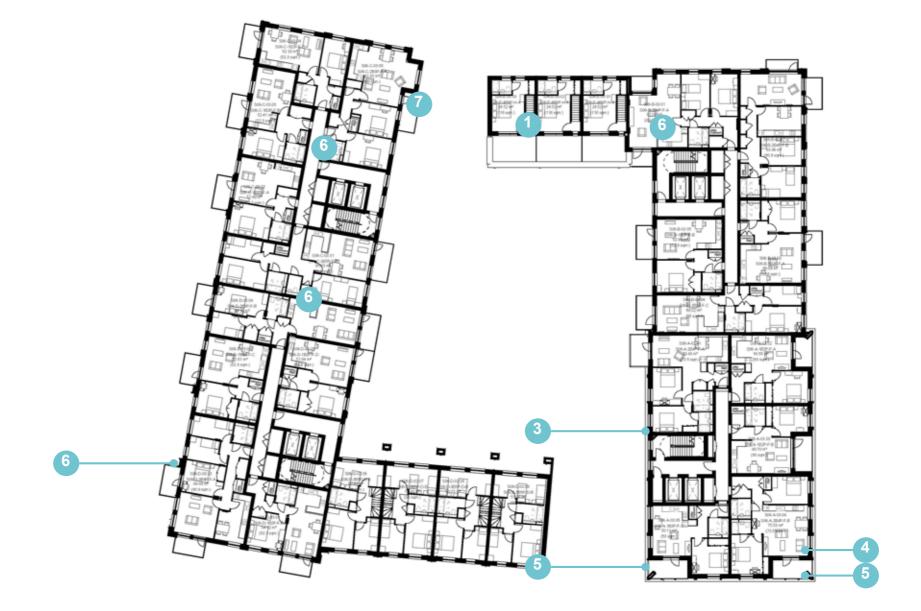

The street and public space layout results in 6 sub plots across the FDS.

Minor amendments to building footprints have been made where detailed design has resulted in a marginal increase in the overall length of Sub Plot blocks 5 and 6 between 300 and 400 mm.

The most significant change to the consented footprint is as a result of the removal of the gas pressure reduction station in Sub Plot 6, which is replaced by three townhouses.

#### Massing, Built Form and Height

The massing overall remains consistent to the planning consented scheme. Changes to the massing include additional accommodation to infill the open areas between the taller and lower blocks on Sub Plots 1, 5 and 6 - as highlighted in the following section and within the drawing comparison pack.

In addition, the three new townhouses constitute new buildings, an increase in footprint, developable area and new massing within Sub Plot 6. Although at four storeys, the massing of these new houses is below the overall massing of Sub Plot 6.