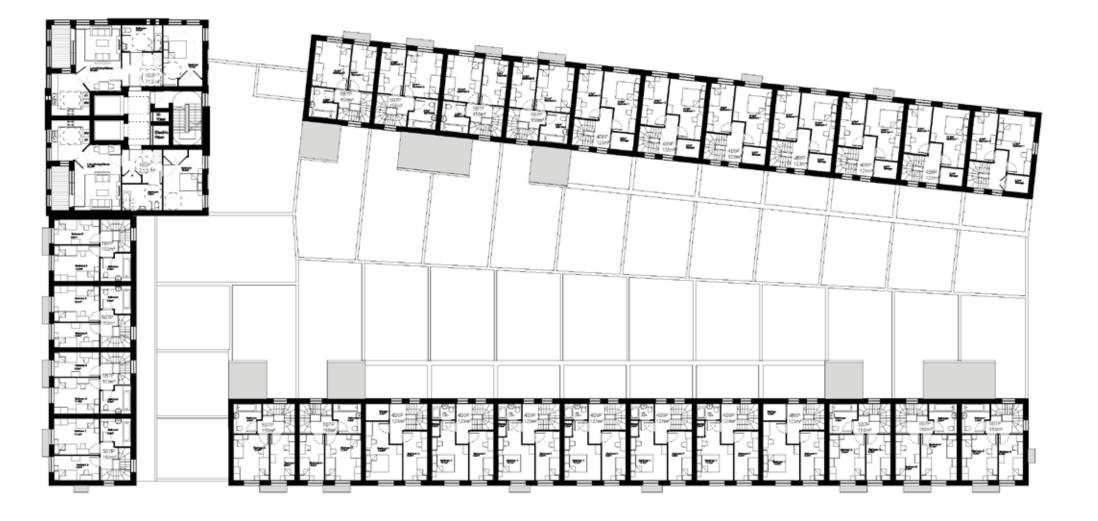

The impact of the tenure change has resulted in minor amendments to some of the internal layouts most noticeably to Block 6C where the tenure change has resulted in smaller private sale flats being converted into social rented flats that require more floor area. In this building, internal party walls have had to move and the floor area of the block has increased marginally to accommodate the extra space required and to deliver AAP target area compliant dwellings.

## 2.2 **Summary Schedule**

The consented and proposed S73 amendment schedules of accommodation are shown here.

The changes reflect the additional 12 dwellings that are proposed within the new mix.

In addition, the revised scheme will deliver an additional fourteen affordable dwellings over the consented scheme, seven of which are family homes.