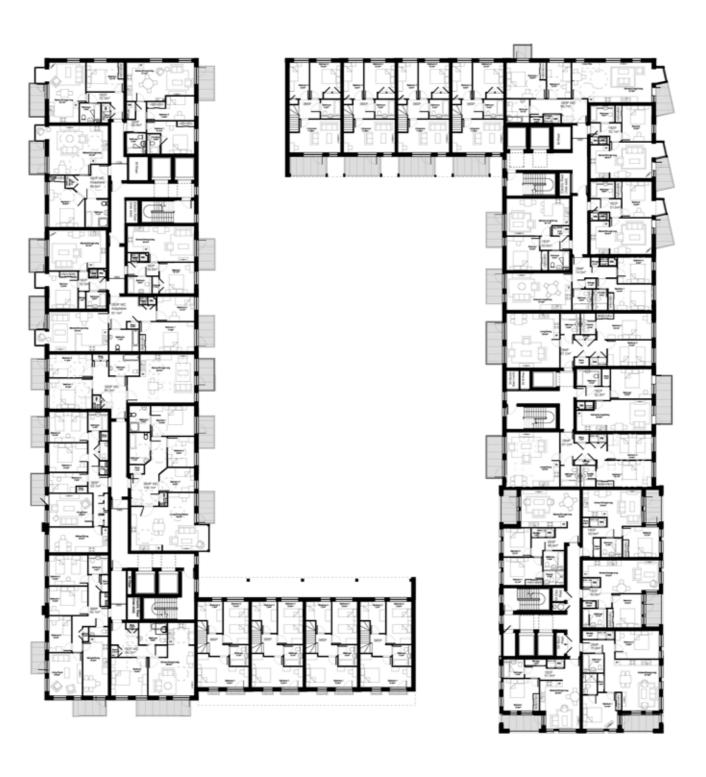

Minor amendments to building footprints have been made where detailed design has resulted in a marginal increase in the overall length of Sub Plot blocks 5 and 6 between 300 and 400 mm.

The most significant change to the consented footprint is as a result of the removal of the gas pressure reduction station in Sub Plot 6, which is replaced by three townhouses.

#### Massing, Built Form and Height

The massing overall remains consistent to the planning consented scheme. Changes to the massing include additional accommodation to infill the open areas between the taller and lower blocks on Sub Plots 1, 5 and 6 - as highlighted in the following section and within the drawing comparison pack.

In addition, the three new townhouses constitute new buildings, an increase in footprint, developable area and new massing within Sub Plot 6. Although at four storeys, the massing of these new houses is below the overall massing of Sub Plot 6.