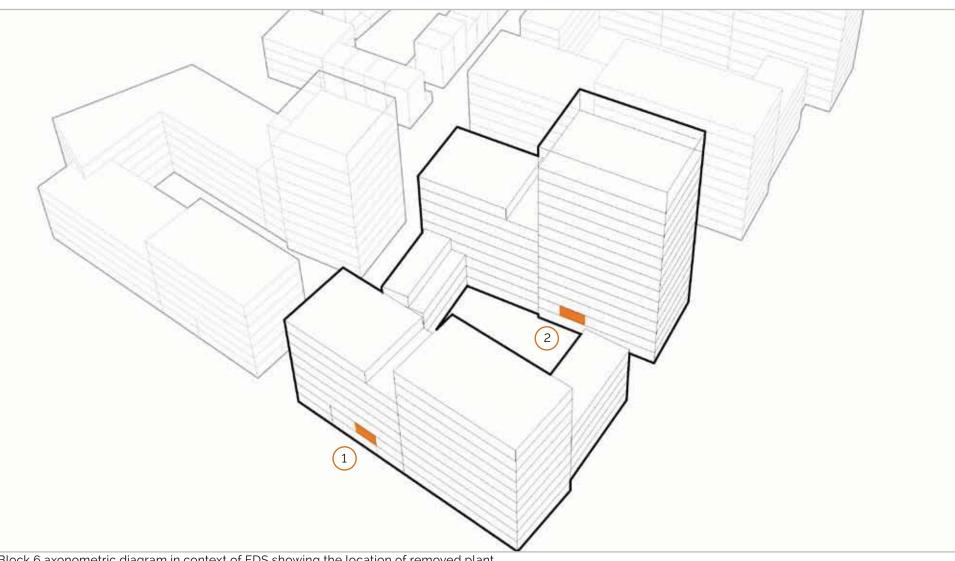

The Section 73 Amendment is submitted to reflect the changes that are proposed to this consented scheme following the design changes made for the following reasons:

- Firstly, the delay to the CPO and subsequent review of the phasing and delivery of the scheme.
- Secondly, design development as the client has reviewed Sub Plots, 1, 2, 5 and 6 and tender drawings have been prepared for these buildings and amendments that arise from a more detailed scheme review.
- Thirdly, a review of the plant requirements for the FDS., Which has resulted in more developable area becoming available within blocks as plat space requirements have been firmed up. This also includes, most significantly, the omission of the gas pressure reduction station that was proposed within Sub Plot 6 but has since proved to be surplus to requirements. This has enabled additional accommodation to be delivered in the space previously occupied by the gas pressure reduction station.

Minor amendments to building footprints have been made where detailed design has resulted in a marginal increase in the overall length of Sub Plot blocks 5 and 6 between 300 and 400 mm.

The most significant change to the consented footprint is as a result of the removal of the gas pressure reduction station in Sub Plot 6, which is replaced by three townhouses.

#### Massing, Built Form and Height

The massing overall remains consistent to the planning consented scheme. Changes to the massing include additional accommodation to infill the open areas between the taller and lower blocks on Sub Plots 1, 5 and 6 - as highlighted in the following section and within the drawing comparison pack.

In addition, the three new townhouses constitute new buildings, an increase in footprint, developable area and new massing within Sub Plot 6. Although at four storeys, the massing of these new houses is below the overall massing of Sub Plot 6.