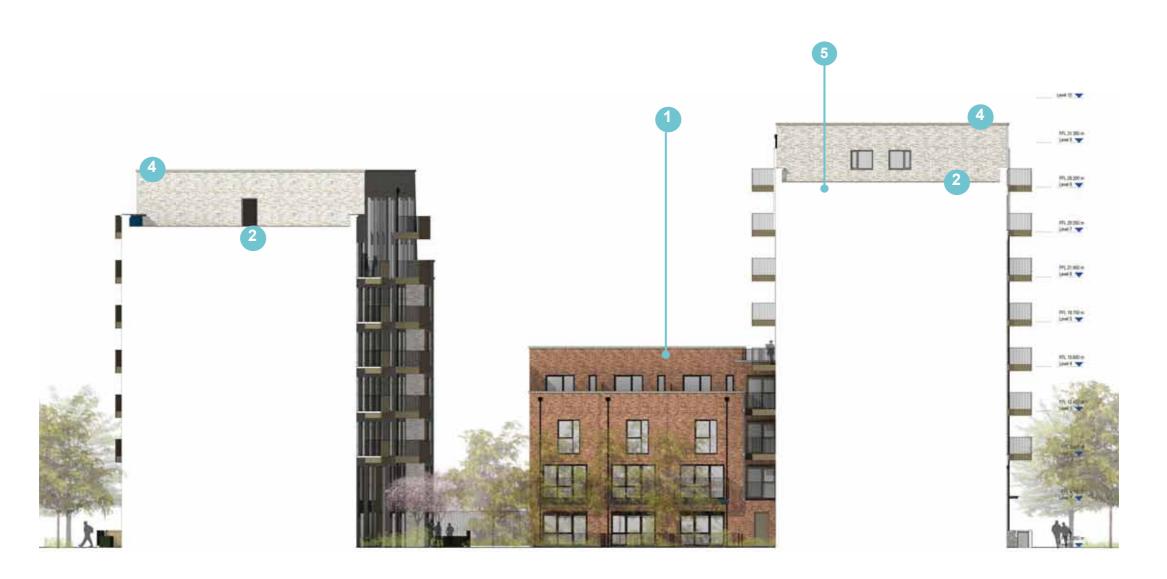

Minor amendments to building footprints have been made where detailed design has resulted in a marginal increase in the overall length of Sub Plot blocks 5 and 6 between 300 and 400 mm.

The most significant change to the consented footprint is as a result of the removal of the gas pressure reduction station in Sub Plot 6, which is replaced by three townhouses.

#### Massing, Built Form and Height

The massing overall remains consistent to the planning consented scheme. Changes to the massing include additional accommodation to infill the open areas between the taller and lower blocks on Sub Plots 1, 5 and 6 - as highlighted in the following section and within the drawing comparison pack.

In addition, the three new townhouses constitute new buildings, an increase in footprint, developable area and new massing within Sub Plot 6. Although at four storeys, the massing of these new houses is below the overall massing of Sub Plot 6.