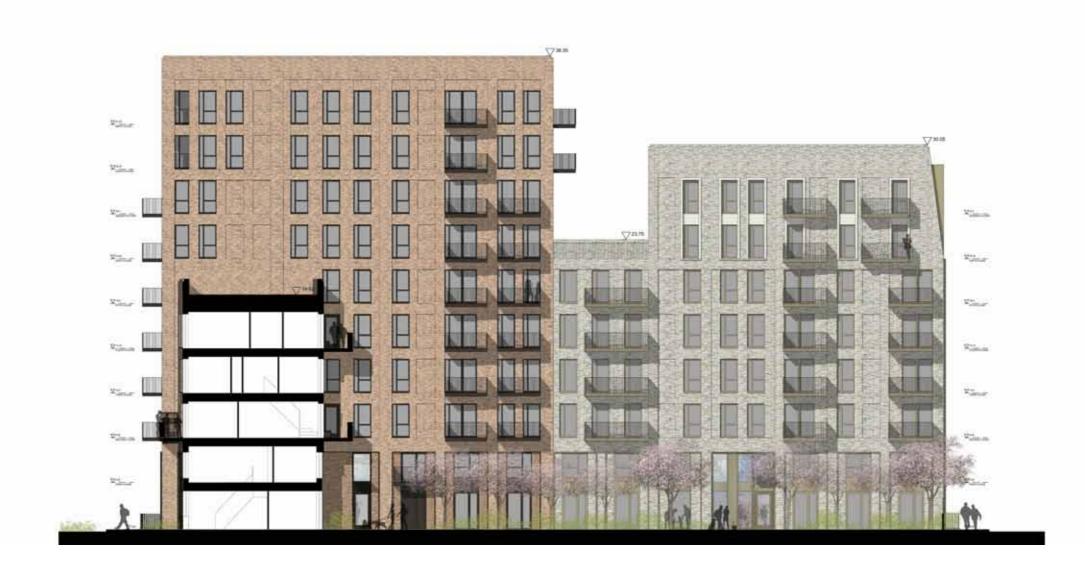

#### Massing, Built Form and Height

The massing overall remains consistent to the planning consented scheme. Changes to the massing include additional accommodation to infill the open areas between the taller and lower blocks on Sub Plots 1, 5 and 6 - as highlighted in the following section and within the drawing comparison pack.

In addition, the three new townhouses constitute new buildings, an increase in footprint, developable area and new massing within Sub Plot 6. Although at four storeys, the massing of these new houses is below the overall massing of Sub Plot 6.