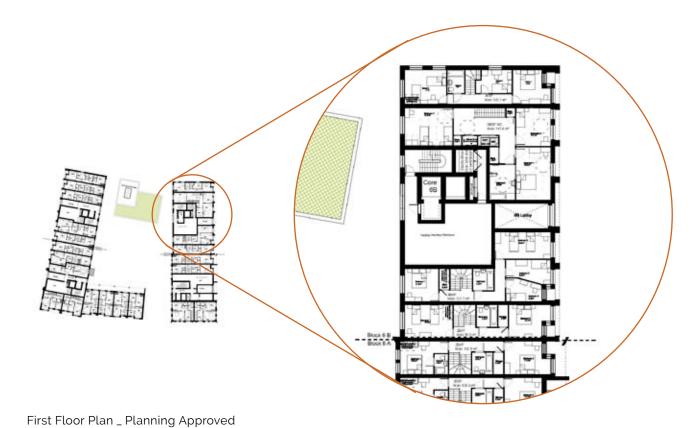

Minor amendments to building footprints have been made where detailed design has resulted in a marginal increase in the overall length of Sub Plot blocks 5 and 6 between 300 and 400 mm.

The most significant change to the consented footprint is as a result of the removal of the gas pressure reduction station in Sub Plot 6, which is replaced by three townhouses.

The impact of the tenure change has resulted in minor amendments to some of the internal layouts most noticeably to Block 6C where the tenure change has resulted in smaller private sale flats being converted into social rented flats that require more floor area. In this building, internal party walls have had to move and the floor area of the block has increased marginally to accommodate the extra space required and to deliver AAP target area compliant dwellings.