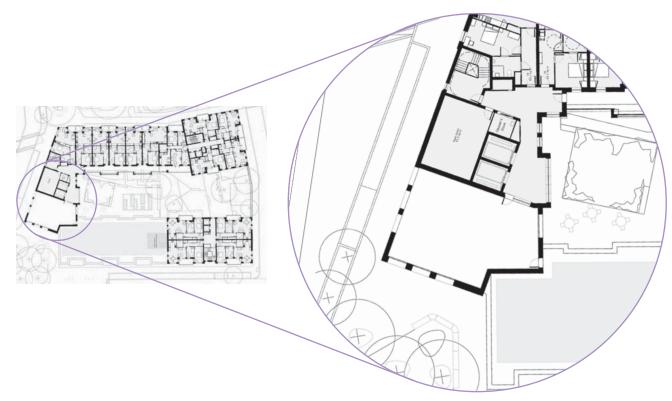

Minor amendments to building footprints have been made where detailed design has resulted in a marginal increase in the overall length of Sub Plot blocks 5 and 6 between 300 and 400 mm.

The most significant change to the consented footprint is as a result of the removal of the gas pressure reduction station in Sub Plot 6, which is replaced by three townhouses.

#### Massing, Built Form and Height

The massing overall remains consistent to the planning consented scheme. Changes to the massing include additional accommodation to infill the open areas between the taller and lower blocks on Sub Plots 1, 5 and 6 - as highlighted in the following section and within the drawing comparison pack.

In addition, the three new townhouses constitute new buildings, an increase in footprint, developable area and new massing within Sub Plot 6. Although at four storeys, the massing of these new houses is below the overall massing of Sub Plot 6.