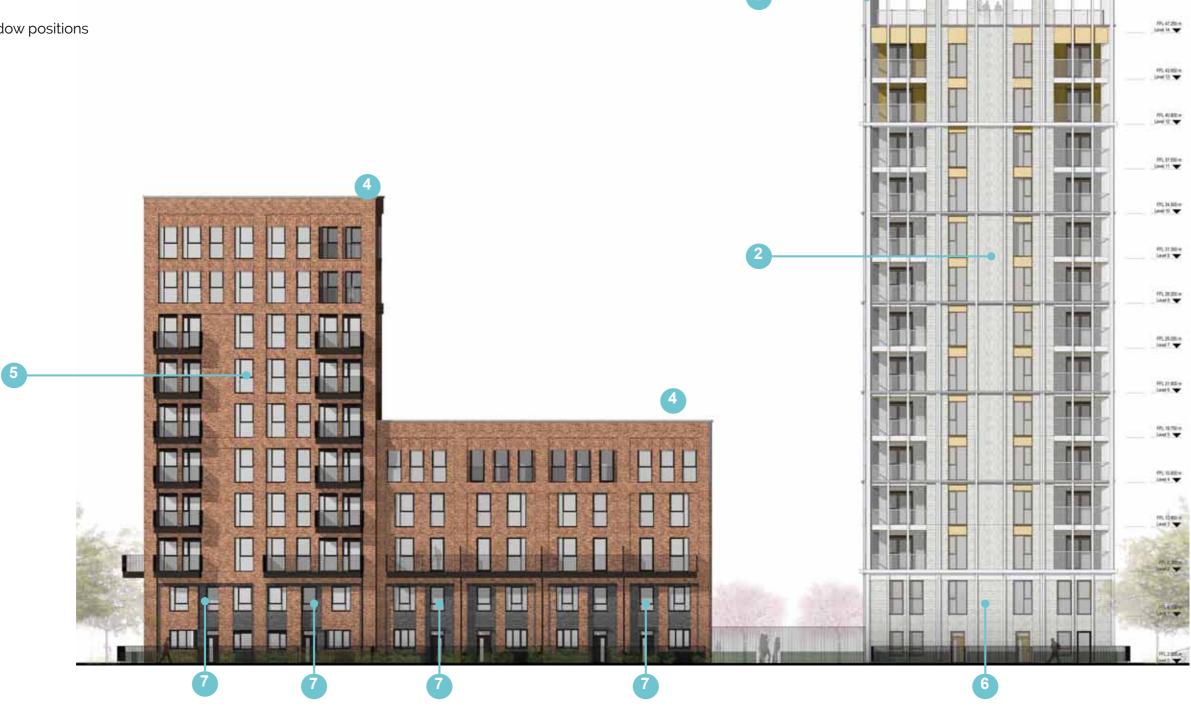

Minor amendments to building footprints have been made where detailed design has resulted in a marginal increase in the overall length of Sub Plot blocks 5 and 6 between 300 and 400 mm.

The most significant change to the consented footprint is as a result of the removal of the gas pressure reduction station in Sub Plot 6, which is replaced by three townhouses.

#### Massing, Built Form and Height

The massing overall remains consistent to the planning consented scheme. Changes to the massing include additional accommodation to infill the open areas between the taller and lower blocks on Sub Plots 1, 5 and 6 - as highlighted in the following section and within the drawing comparison pack.

In addition, the three new townhouses constitute new buildings, an increase in footprint, developable area and new massing within Sub Plot 6. Although at four storeys, the massing of these new houses is below the overall massing of Sub Plot 6.