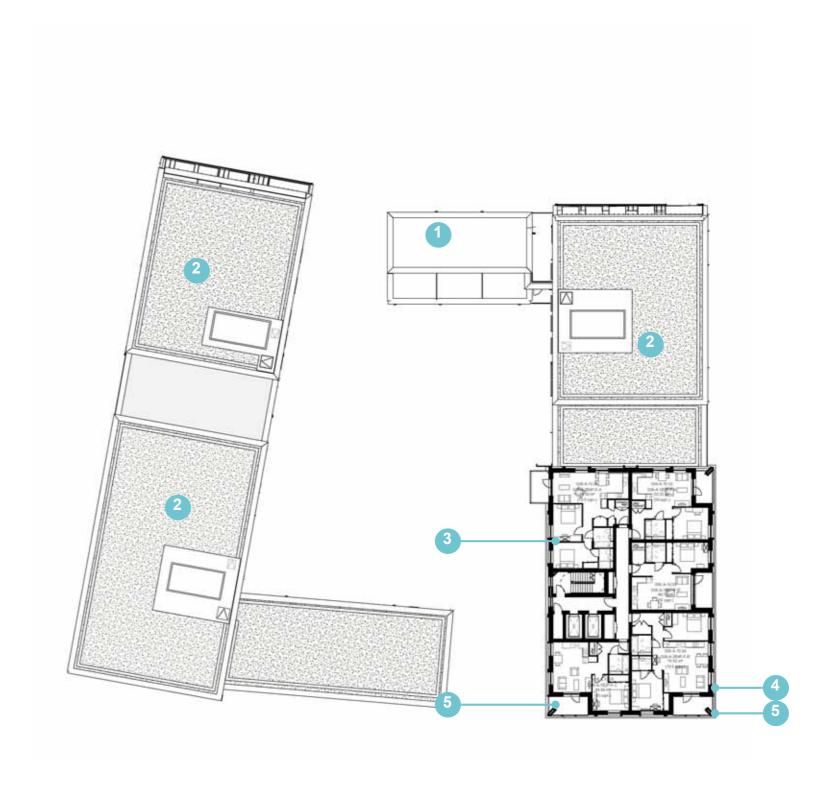

Minor amendments to building footprints have been made where detailed design has resulted in a marginal increase in the overall length of Sub Plot blocks 5 and 6 between 300 and 400 mm.

The most significant change to the consented footprint is as a result of the removal of the gas pressure reduction station in Sub Plot 6, which is replaced by three townhouses.

#### Massing, Built Form and Height

The massing overall remains consistent to the planning consented scheme. Changes to the massing include additional accommodation to infill the open areas between the taller and lower blocks on Sub Plots 1, 5 and 6 - as highlighted in the following section and within the drawing comparison pack.

In addition, the three new townhouses constitute new buildings, an increase in footprint, developable area and new massing within Sub Plot 6. Although at four storeys, the massing of these new houses is below the overall massing of Sub Plot 6.