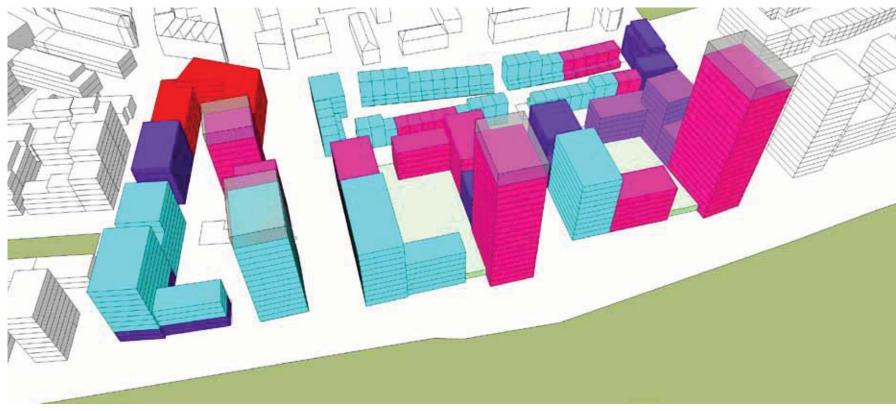

## 2.1 Tenure Change

The application seeks to deliver a revised tenure mix across the six plots of the FDS. The main principles of the consented scheme and the AAP are delivered within the S73 Amendment with mixed tenure accommodation along the park edge facing onto Albany Road. As shown on the following 3D diagram, the tenure mix along the park edge has become more varied with increased amounts of affordable housing including Shared Ownership along the park edge.

Tenure 3D Axo Massing Model \_ Planning Approved

Tenure 3D Axo Massing Model \_ Amended