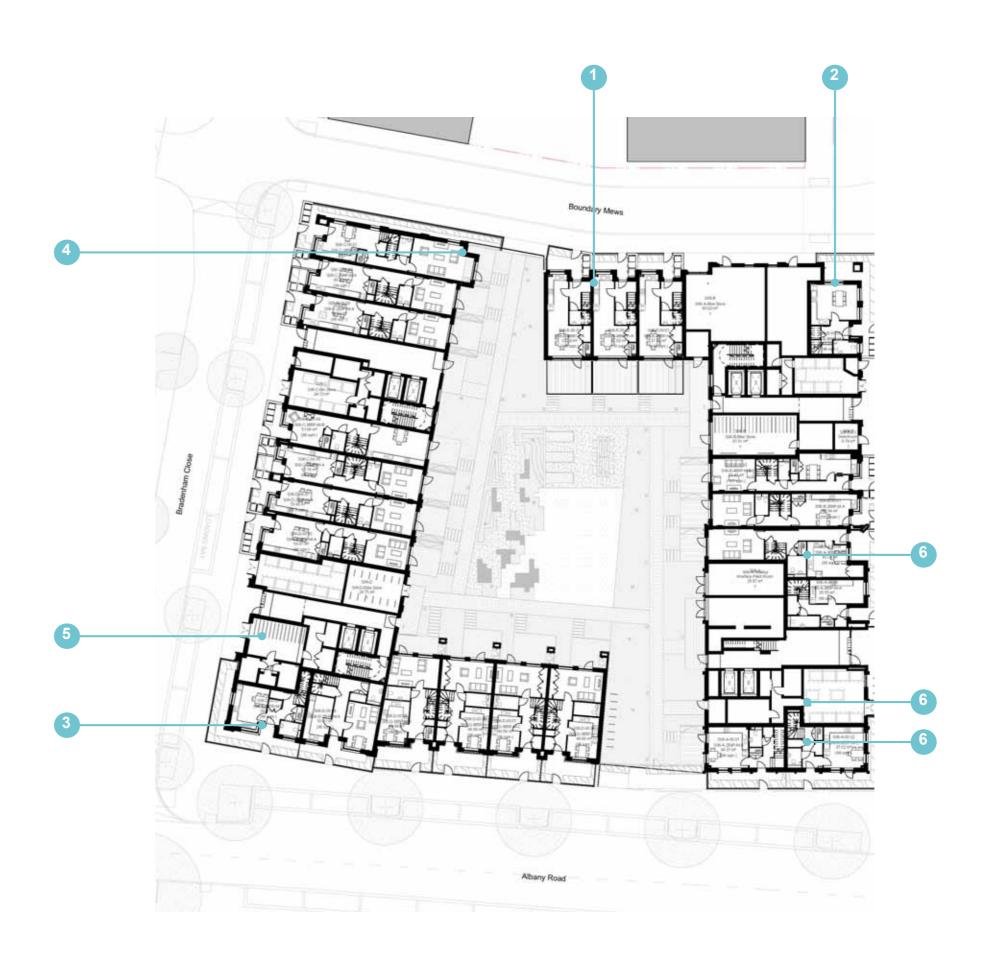

Minor amendments to building footprints have been made where detailed design has resulted in a marginal increase in the overall length of Sub Plot blocks 5 and 6 between 300 and 400 mm.

The most significant change to the consented footprint is as a result of the removal of the gas pressure reduction station in Sub Plot 6, which is replaced by three townhouses.

#### Massing, Built Form and Height

The massing overall remains consistent to the planning consented scheme. Changes to the massing include additional accommodation to infill the open areas between the taller and lower blocks on Sub Plots 1, 5 and 6 - as highlighted in the following section and within the drawing comparison pack.

In addition, the three new townhouses constitute new buildings, an increase in footprint, developable area and new massing within Sub Plot 6. Although at four storeys, the massing of these new houses is below the overall massing of Sub Plot 6.