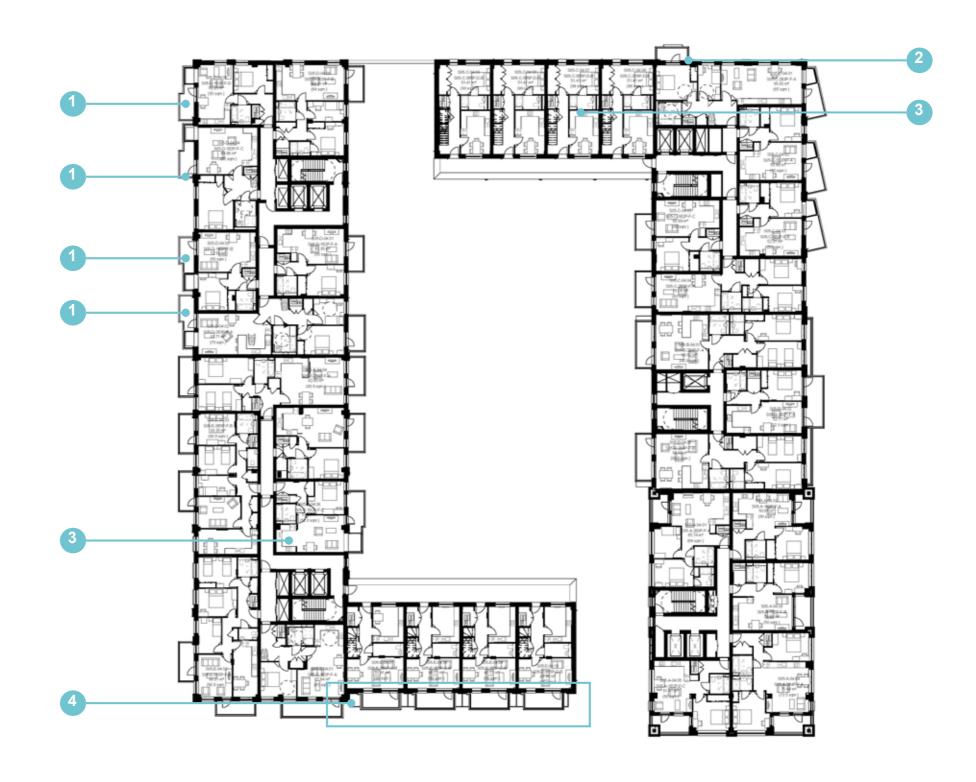

Minor amendments to building footprints have been made where detailed design has resulted in a marginal increase in the overall length of Sub Plot blocks 5 and 6 between 300 and 400 mm.

The most significant change to the consented footprint is as a result of the removal of the gas pressure reduction station in Sub Plot 6, which is replaced by three townhouses.

#### Massing, Built Form and Height

The massing overall remains consistent to the planning consented scheme. Changes to the massing include additional accommodation to infill the open areas between the taller and lower blocks on Sub Plots 1, 5 and 6 - as highlighted in the following section and within the drawing comparison pack.

In addition, the three new townhouses constitute new buildings, an increase in footprint, developable area and new massing within Sub Plot 6. Although at four storeys, the massing of these new houses is below the overall massing of Sub Plot 6.