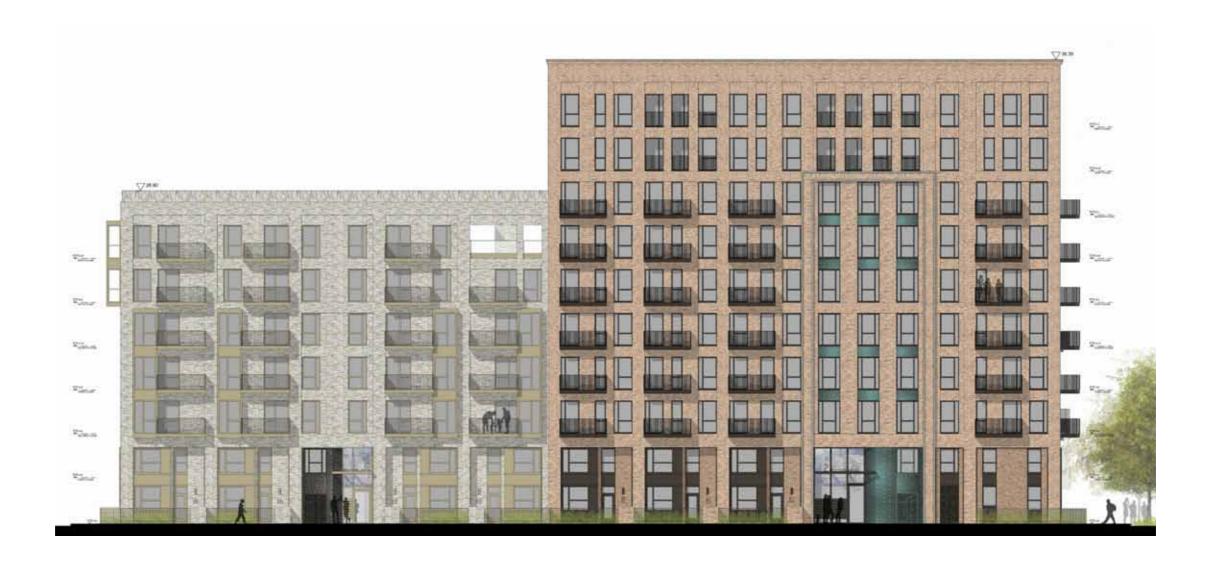

Minor amendments to building footprints have been made where detailed design has resulted in a marginal increase in the overall length of Sub Plot blocks 5 and 6 between 300 and 400 mm.

The most significant change to the consented footprint is as a result of the removal of the gas pressure reduction station in Sub Plot 6, which is replaced by three townhouses.

#### Massing, Built Form and Height

The massing overall remains consistent to the planning consented scheme. Changes to the massing include additional accommodation to infill the open areas between the taller and lower blocks on Sub Plots 1, 5 and 6 - as highlighted in the following section and within the drawing comparison pack.

In addition, the three new townhouses constitute new buildings, an increase in footprint, developable area and new massing within Sub Plot 6. Although at four storeys, the massing of these new houses is below the overall massing of Sub Plot 6.