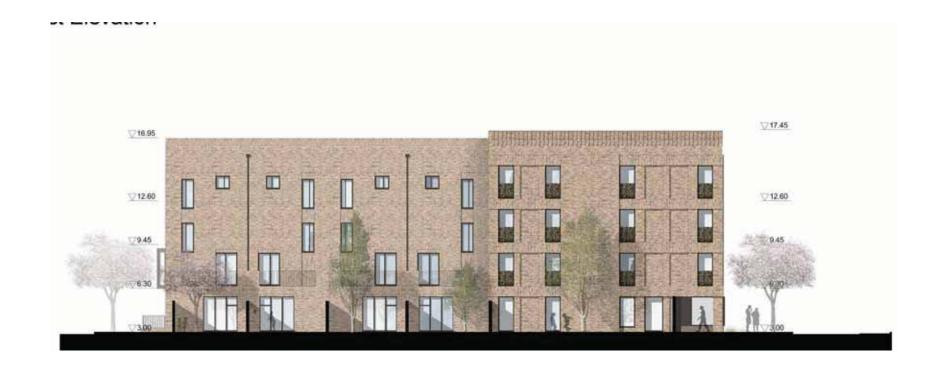

Minor amendments to building footprints have been made where detailed design has resulted in a marginal increase in the overall length of Sub Plot blocks 5 and 6 between 300 and 400 mm.

The most significant change to the consented footprint is as a result of the removal of the gas pressure reduction station in Sub Plot 6, which is replaced by three townhouses.

#### Massing, Built Form and Height

The massing overall remains consistent to the planning consented scheme. Changes to the massing include additional accommodation to infill the open areas between the taller and lower blocks on Sub Plots 1, 5 and 6 - as highlighted in the following section and within the drawing comparison pack.

In addition, the three new townhouses constitute new buildings, an increase in footprint, developable area and new massing within Sub Plot 6. Although at four storeys, the massing of these new houses is below the overall massing of Sub Plot 6.