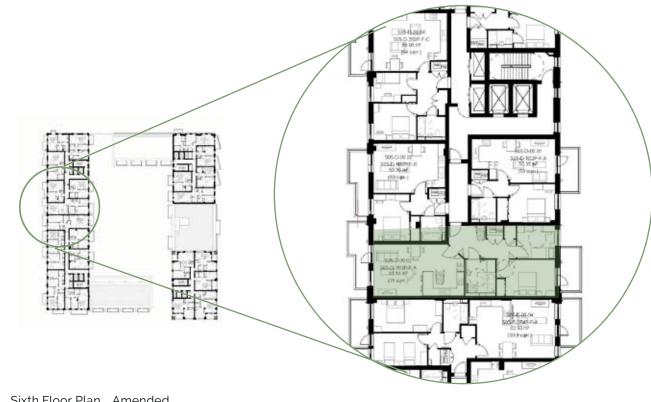

At the end of the document a set of consented and amended drawings are presented with the amendments clearly marked.

FDS Roof Plan \_ Amended

DESIGN ADDENDUM - S73
Section 1 Introduction