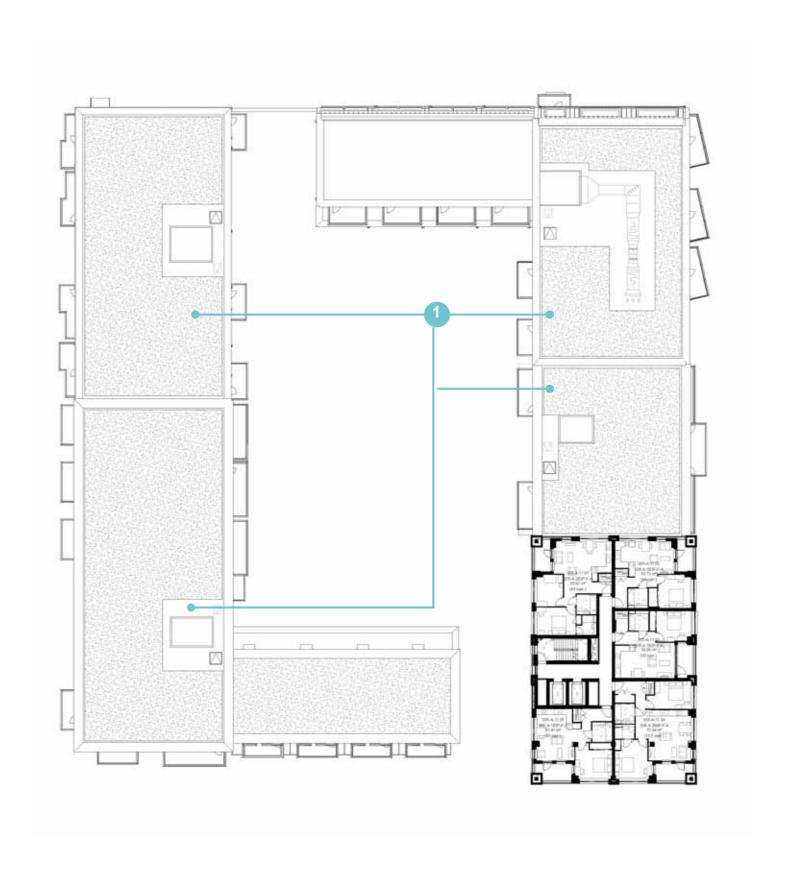

At the end of the document a set of consented and amended drawings are presented with the amendments clearly marked.

FDS Roof Plan \_ Amended

DESIGN ADDENDUM - S73
Section 1 Introduction

The street and public space layout results in 6 sub plots across the FDS.

#### Massing, Built Form and Height

The massing overall remains consistent to the planning consented scheme. Changes to the massing include additional accommodation to infill the open areas between the taller and lower blocks on Sub Plots 1, 5 and 6 - as highlighted in the following section and within the drawing comparison pack.