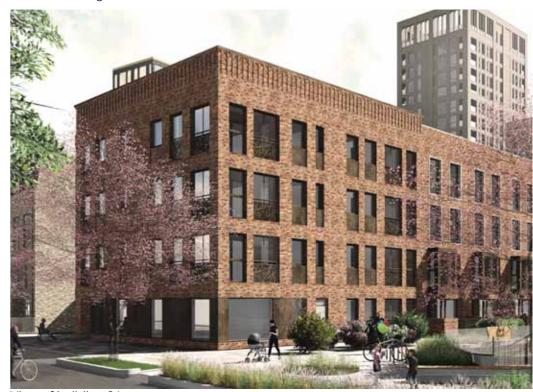

Minor amendments to building footprints have been made where detailed design has resulted in a marginal increase in the overall length of Sub Plot blocks 5 and 6 between 300 and 400 mm.

The most significant change to the consented footprint is as a result of the removal of the gas pressure reduction station in Sub Plot 6, which is replaced by three townhouses.

#### Massing, Built Form and Height

The massing overall remains consistent to the planning consented scheme. Changes to the massing include additional accommodation to infill the open areas between the taller and lower blocks on Sub Plots 1, 5 and 6 - as highlighted in the following section and within the drawing comparison pack.

In addition, the three new townhouses constitute new buildings, an increase in footprint, developable area and new massing within Sub Plot 6. Although at four storeys, the massing of these new houses is below the overall massing of Sub Plot 6.