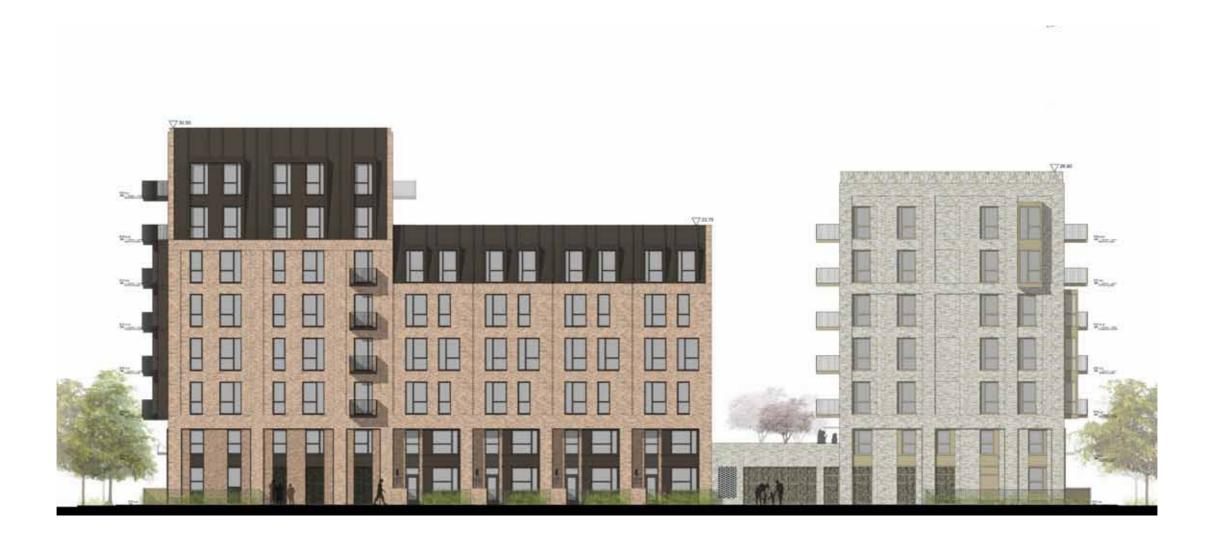

#### Massing, Built Form and Height

The massing overall remains consistent to the planning consented scheme. Changes to the massing include additional accommodation to infill the open areas between the taller and lower blocks on Sub Plots 1, 5 and 6 - as highlighted in the following section and within the drawing comparison pack.

In addition, the three new townhouses constitute new buildings, an increase in footprint, developable area and new massing within Sub Plot 6. Although at four storeys, the massing of these new houses is below the overall massing of Sub Plot 6.