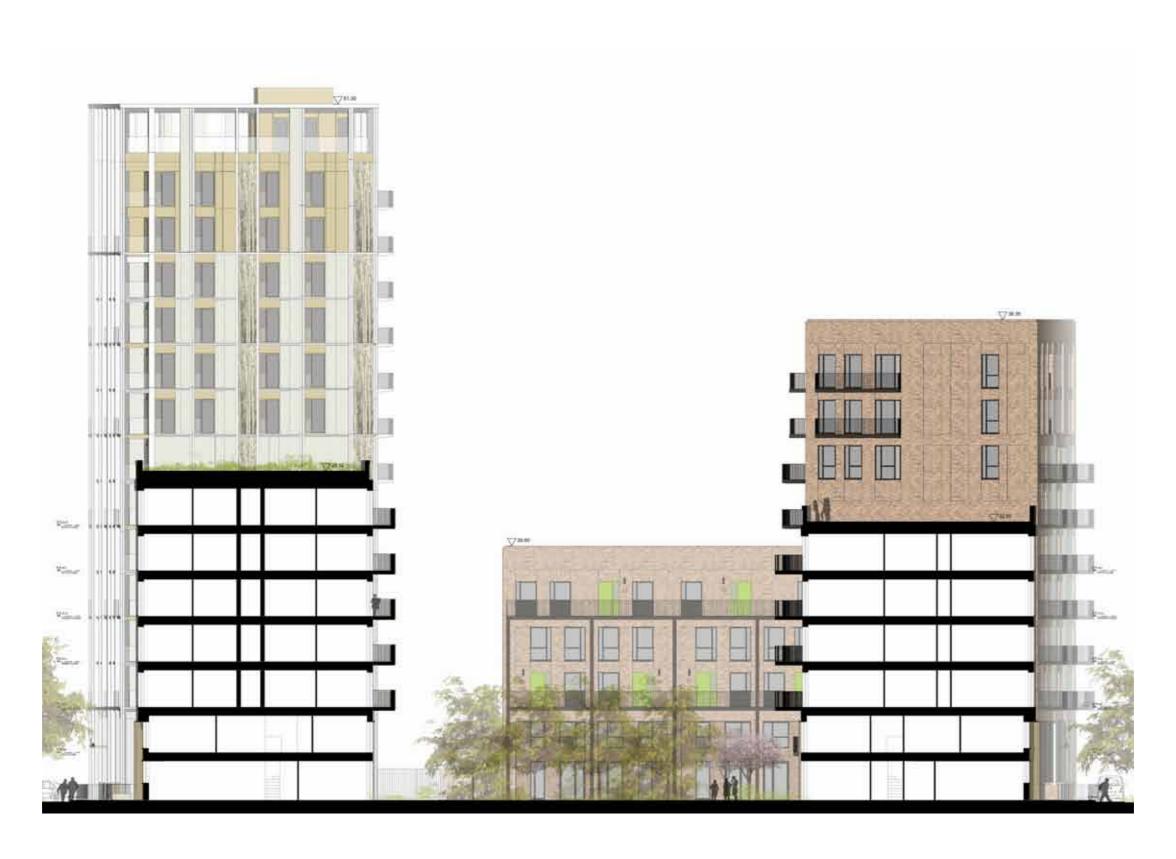

The Planning Consent for the FDS delivers 830 new homes across a mix of tenures within a series of urban residential blocks across a 4.4 Ha site.

The site extends from Westmoreland Road to the North, Albany Road to the south, Portland Street to the east and Bradenham Place to the west. A new east - west route is proposed through the site with new north - south routes enabling pedestrian and vehicular movement through the site.

The street and public space layout results in 6 sub plots across the FDS.

#### Massing, Built Form and Height

The massing overall remains consistent to the planning consented scheme. Changes to the massing include additional accommodation to infill the open areas between the taller and lower blocks on Sub Plots 1, 5 and 6 - as highlighted in the following section and within the drawing comparison pack.

In addition, the three new townhouses constitute new buildings, an increase in footprint, developable area and new massing within Sub Plot 6. Although at four storeys, the massing of these new houses is below the overall massing of Sub Plot 6.