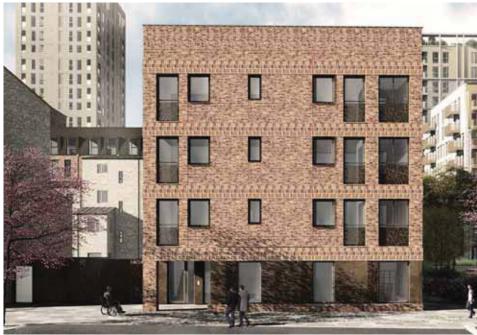

Minor amendments to building footprints have been made where detailed design has resulted in a marginal increase in the overall length of Sub Plot blocks 5 and 6 between 300 and 400 mm.

The most significant change to the consented footprint is as a result of the removal of the gas pressure reduction station in Sub Plot 6, which is replaced by three townhouses.

#### Massing, Built Form and Height

The massing overall remains consistent to the planning consented scheme. Changes to the massing include additional accommodation to infill the open areas between the taller and lower blocks on Sub Plots 1, 5 and 6 - as highlighted in the following section and within the drawing comparison pack.