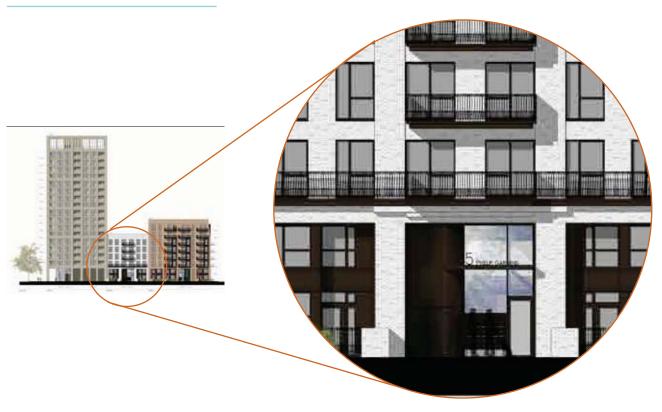

Minor amendments to building footprints have been made where detailed design has resulted in a marginal increase in the overall length of Sub Plot blocks 5 and 6 between 300 and 400 mm.

The most significant change to the consented footprint is as a result of the removal of the gas pressure reduction station in Sub Plot 6, which is replaced by three townhouses.

#### Massing, Built Form and Height

The massing overall remains consistent to the planning consented scheme. Changes to the massing include additional accommodation to infill the open areas between the taller and lower blocks on Sub Plots 1, 5 and 6 - as highlighted in the following section and within the drawing comparison pack.