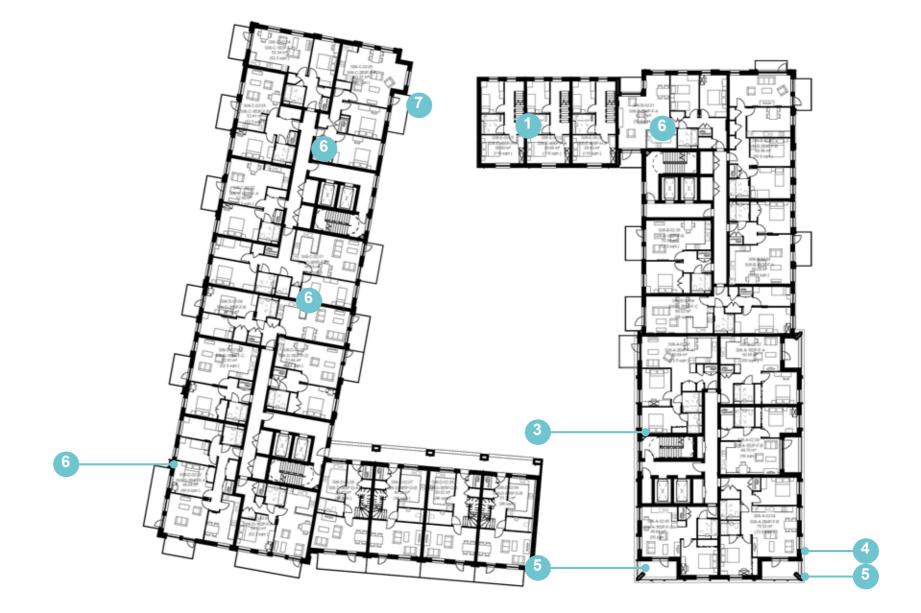

Minor amendments to building footprints have been made where detailed design has resulted in a marginal increase in the overall length of Sub Plot blocks 5 and 6 between 300 and 400 mm.

The most significant change to the consented footprint is as a result of the removal of the gas pressure reduction station in Sub Plot 6, which is replaced by three townhouses.

#### Massing, Built Form and Height

The massing overall remains consistent to the planning consented scheme. Changes to the massing include additional accommodation to infill the open areas between the taller and lower blocks on Sub Plots 1, 5 and 6 - as highlighted in the following section and within the drawing comparison pack.

In addition, the three new townhouses constitute new buildings, an increase in footprint, developable area and new massing within Sub Plot 6. Although at four storeys, the massing of these new houses is below the overall massing of Sub Plot 6.