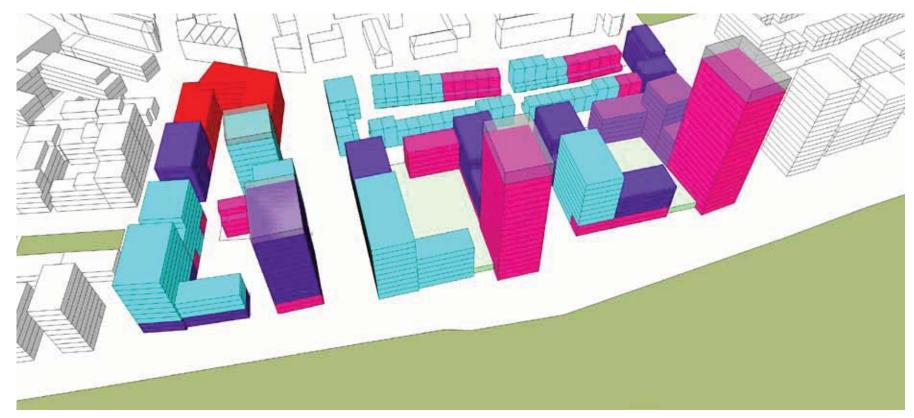

## 2.1 Tenure Change

The application seeks to deliver a revised tenure mix across the six plots of the FDS. The main principles of the consented scheme and the AAP are delivered within the S73 Amendment with mixed tenure accommodation along the park edge facing onto Albany Road. As shown on the following 3D diagram, the tenure mix along the park edge has become more varied with increased amounts of affordable housing including Shared Ownership along the park edge.

Tenure 3D Axo Massing Model \_ Planning Approved

Tenure 3D Axo Massing Model \_ Amended