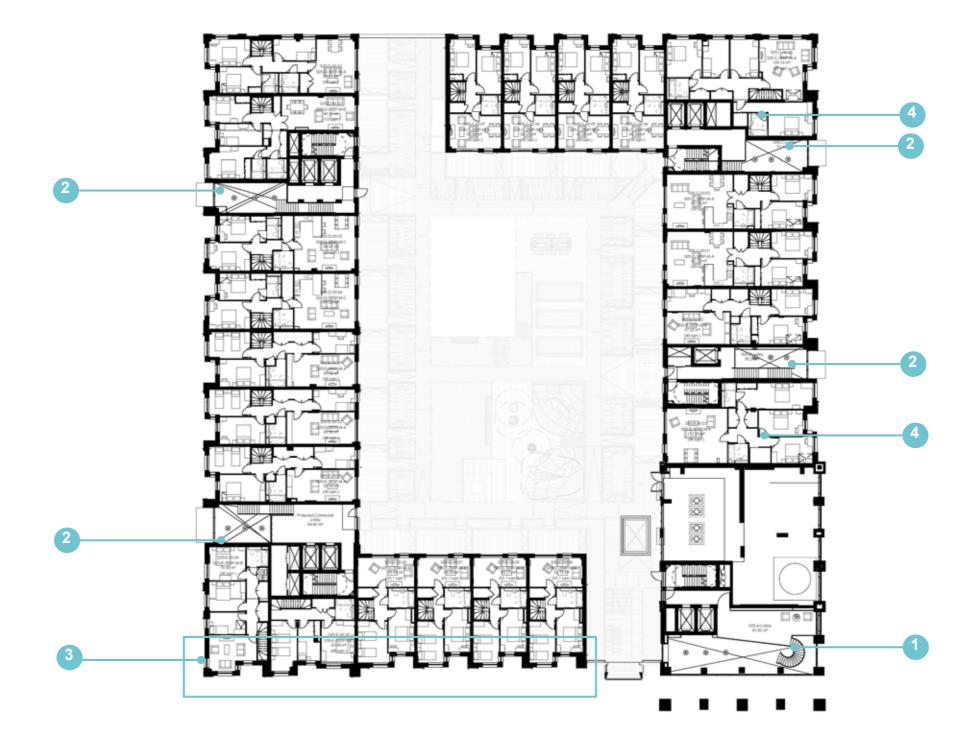

Minor amendments to building footprints have been made where detailed design has resulted in a marginal increase in the overall length of Sub Plot blocks 5 and 6 between 300 and 400 mm.

The most significant change to the consented footprint is as a result of the removal of the gas pressure reduction station in Sub Plot 6, which is replaced by three townhouses.

#### Massing, Built Form and Height

The massing overall remains consistent to the planning consented scheme. Changes to the massing include additional accommodation to infill the open areas between the taller and lower blocks on Sub Plots 1, 5 and 6 - as highlighted in the following section and within the drawing comparison pack.

In addition, the three new townhouses constitute new buildings, an increase in footprint, developable area and new massing within Sub Plot 6. Although at four storeys, the massing of these new houses is below the overall massing of Sub Plot 6.