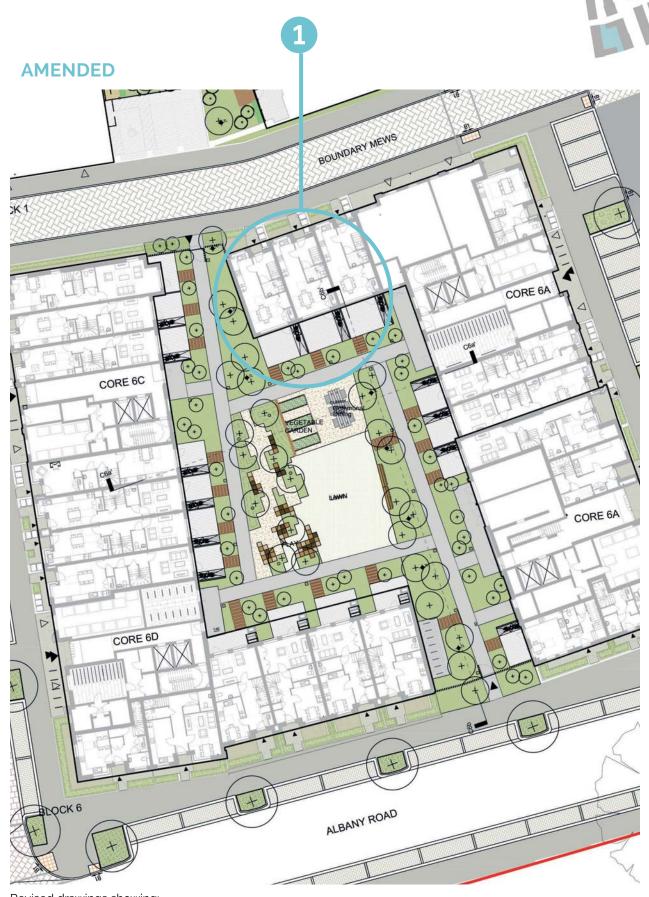

Minor amendments to building footprints have been made where detailed design has resulted in a marginal increase in the overall length of Sub Plot blocks 5 and 6 between 300 and 400 mm.

The most significant change to the consented footprint is as a result of the removal of the gas pressure reduction station in Sub Plot 6, which is replaced by three townhouses.

#### Massing, Built Form and Height

The massing overall remains consistent to the planning consented scheme. Changes to the massing include additional accommodation to infill the open areas between the taller and lower blocks on Sub Plots 1, 5 and 6 - as highlighted in the following section and within the drawing comparison pack.

In addition, the three new townhouses constitute new buildings, an increase in footprint, developable area and new massing within Sub Plot 6. Although at four storeys, the massing of these new houses is below the overall massing of Sub Plot 6.