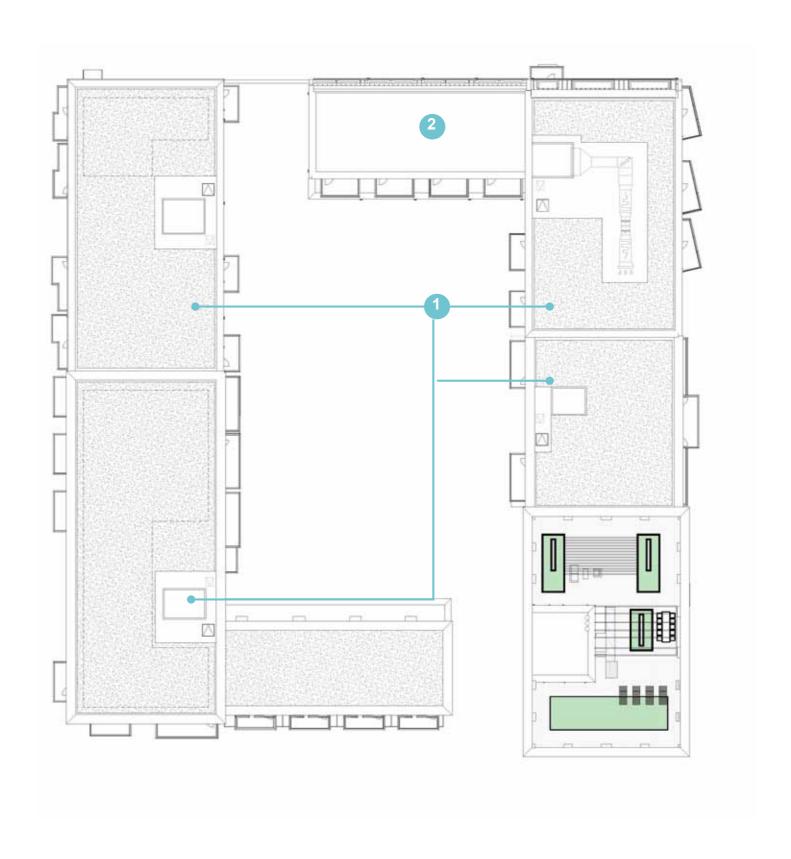

At the end of the document a set of consented and amended drawings are presented with the amendments clearly marked.

FDS Roof Plan \_ Amended

DESIGN ADDENDUM - S73
Section 1 Introduction