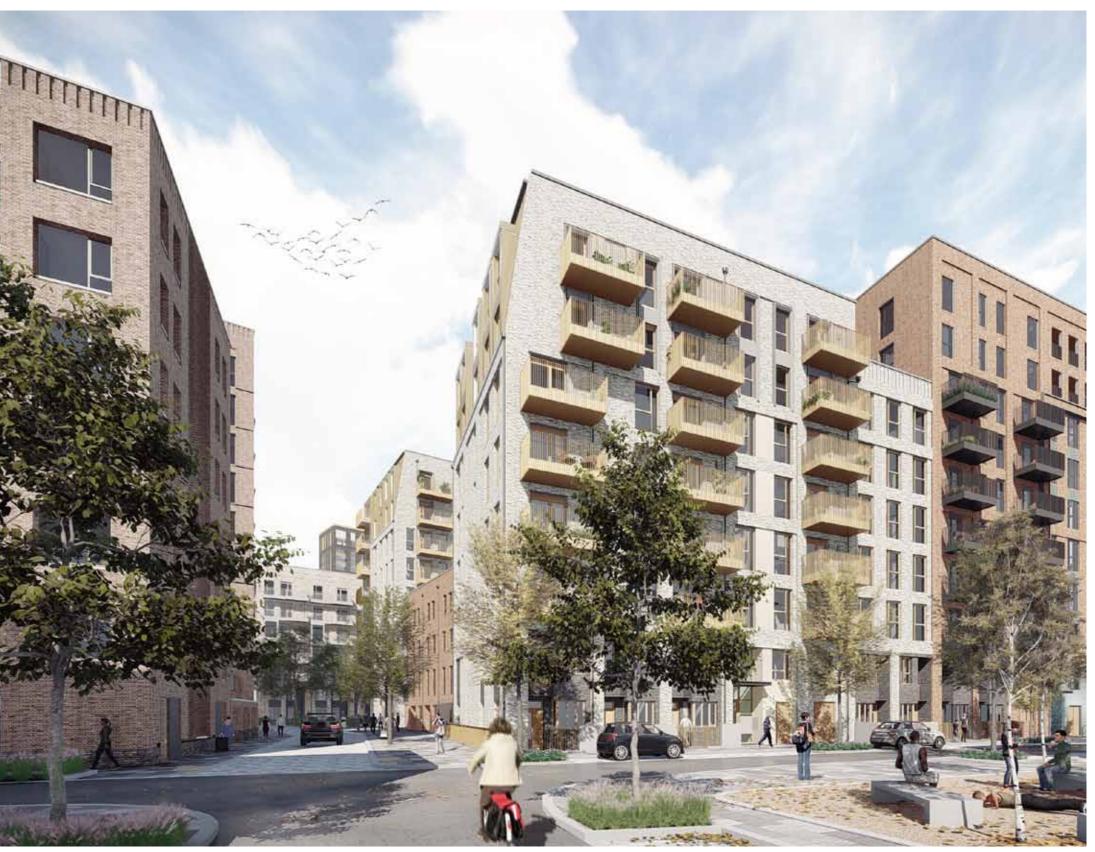

The Planning Consent for the FDS delivers 830 new homes across a mix of tenures within a series of urban residential blocks across a 4.4 Ha site.

The site extends from Westmoreland Road to the North, Albany Road to the south, Portland Street to the east and Bradenham Place to the west. A new east - west route is proposed through the site with new north - south routes enabling pedestrian and vehicular movement through the site.

The street and public space layout results in 6 sub plots across the FDS.

#### **Site Extent**

The red line of the planning application remains largely unchanged although it does take into account the recent Quietway cycle route proposals that affect the lower portion of Portland Street where it adjoins the site and junctions with Albany Road. The overall site area remains 4.4 Ha.