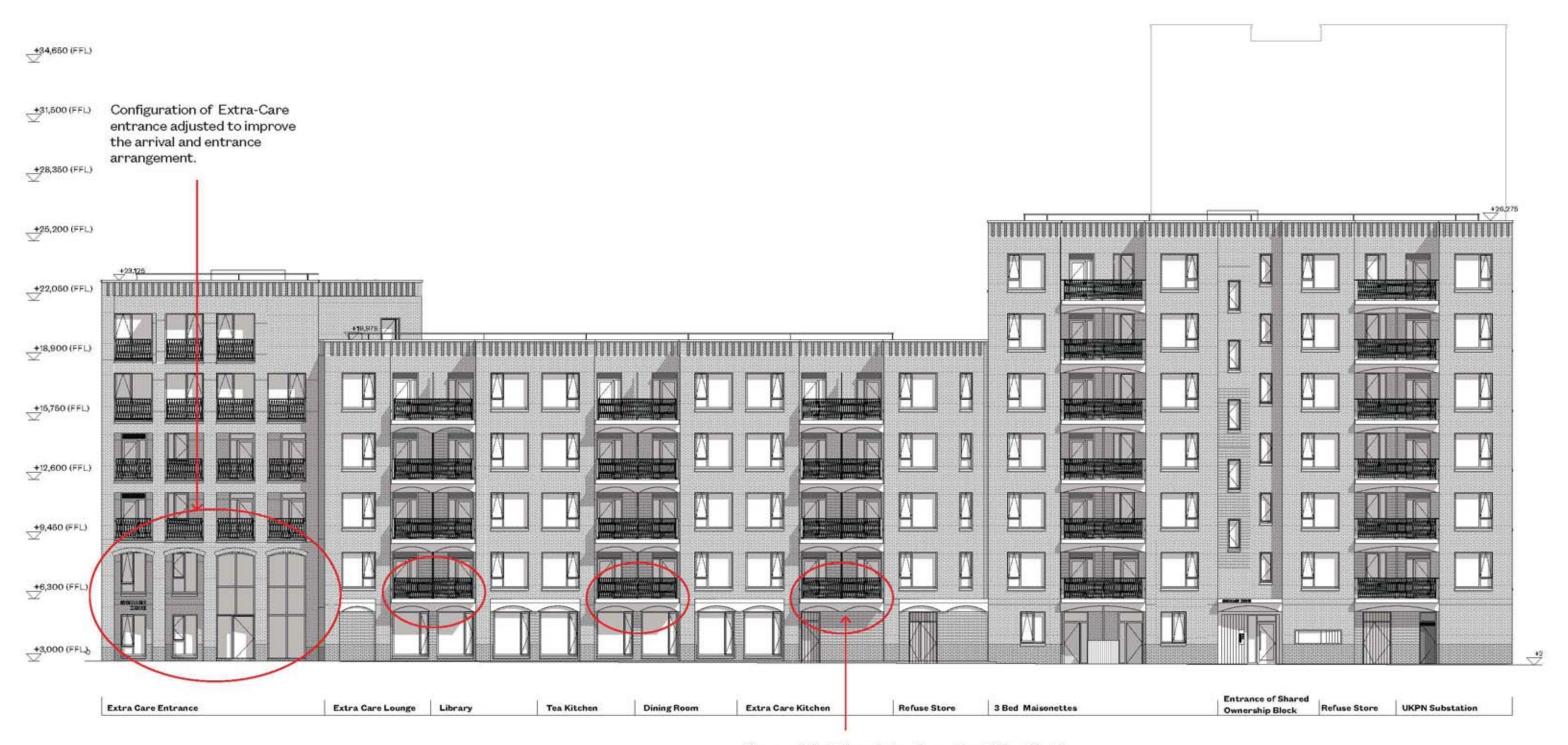

Minor amendments to building footprints have been made where detailed design has resulted in a marginal increase in the overall length of Sub Plot blocks 5 and 6 between 300 and 400 mm.

The most significant change to the consented footprint is as a result of the removal of the gas pressure reduction station in Sub Plot 6, which is replaced by three townhouses.

#### Massing, Built Form and Height

The massing overall remains consistent to the planning consented scheme. Changes to the massing include additional accommodation to infill the open areas between the taller and lower blocks on Sub Plots 1, 5 and 6 - as highlighted in the following section and within the drawing comparison pack.

The impact of the tenure change has resulted in minor amendments to some of the internal layouts most noticeably to Block 6C where the tenure change has resulted in smaller private sale flats being converted into social rented flats that require more floor area. In this building, internal party walls have had to move and the floor area of the block has increased marginally to accommodate the extra space required and to deliver AAP target area compliant dwellings.