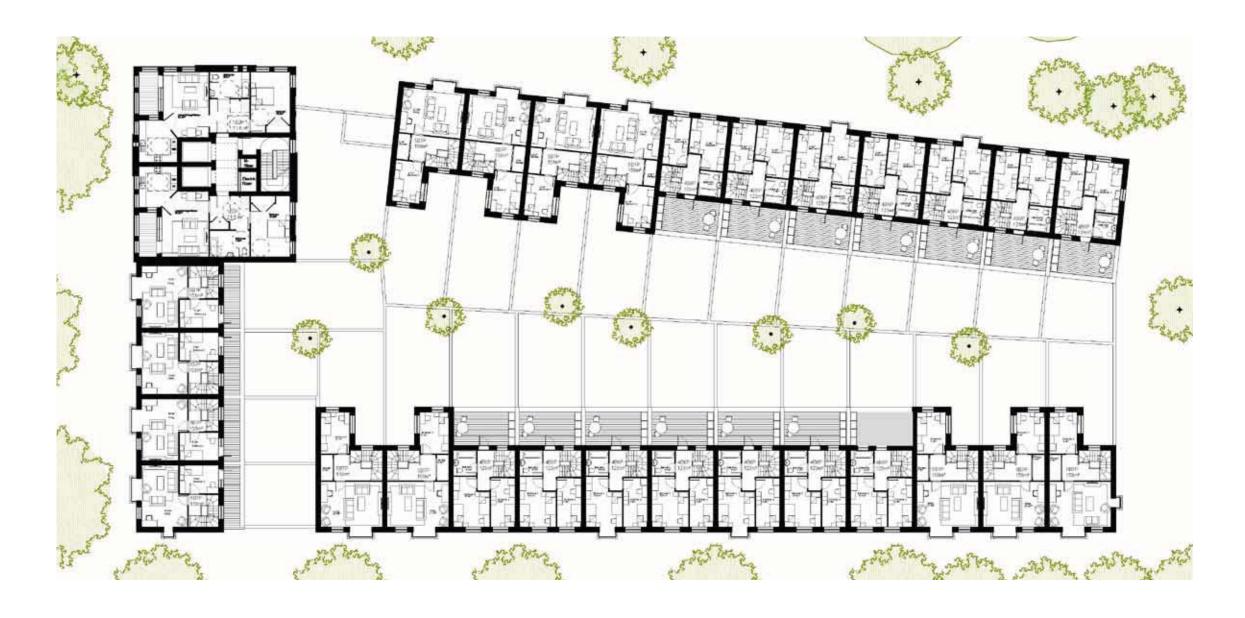

At the end of the document a set of consented and amended drawings are presented with the amendments clearly marked.

FDS Roof Plan \_ Amended

DESIGN ADDENDUM - S73
Section 1 Introduction

#### Massing, Built Form and Height

The massing overall remains consistent to the planning consented scheme. Changes to the massing include additional accommodation to infill the open areas between the taller and lower blocks on Sub Plots 1, 5 and 6 - as highlighted in the following section and within the drawing comparison pack.