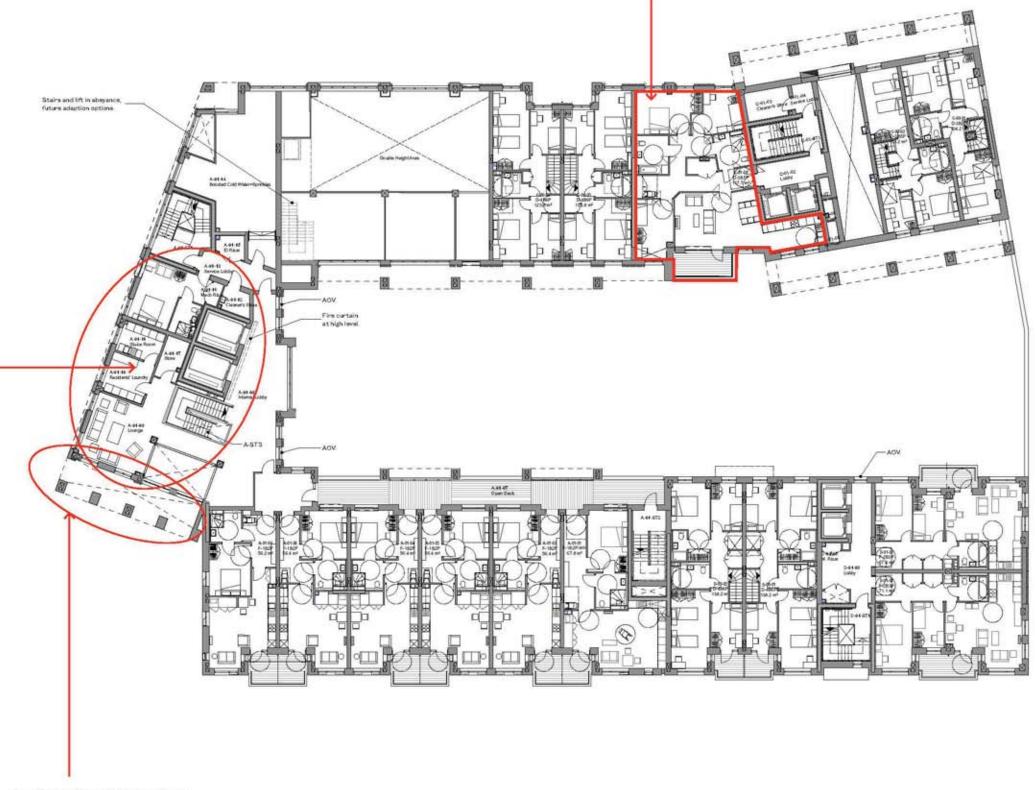

Minor amendments to building footprints have been made where detailed design has resulted in a marginal increase in the overall length of Sub Plot blocks 5 and 6 between 300 and 400 mm.

The most significant change to the consented footprint is as a result of the removal of the gas pressure reduction station in Sub Plot 6, which is replaced by three townhouses.

#### Massing, Built Form and Height

The massing overall remains consistent to the planning consented scheme. Changes to the massing include additional accommodation to infill the open areas between the taller and lower blocks on Sub Plots 1, 5 and 6 - as highlighted in the following section and within the drawing comparison pack.

The impact of the tenure change has resulted in minor amendments to some of the internal layouts most noticeably to Block 6C where the tenure change has resulted in smaller private sale flats being converted into social rented flats that require more floor area. In this building, internal party walls have had to move and the floor area of the block has increased marginally to accommodate the extra space required and to deliver AAP target area compliant dwellings.