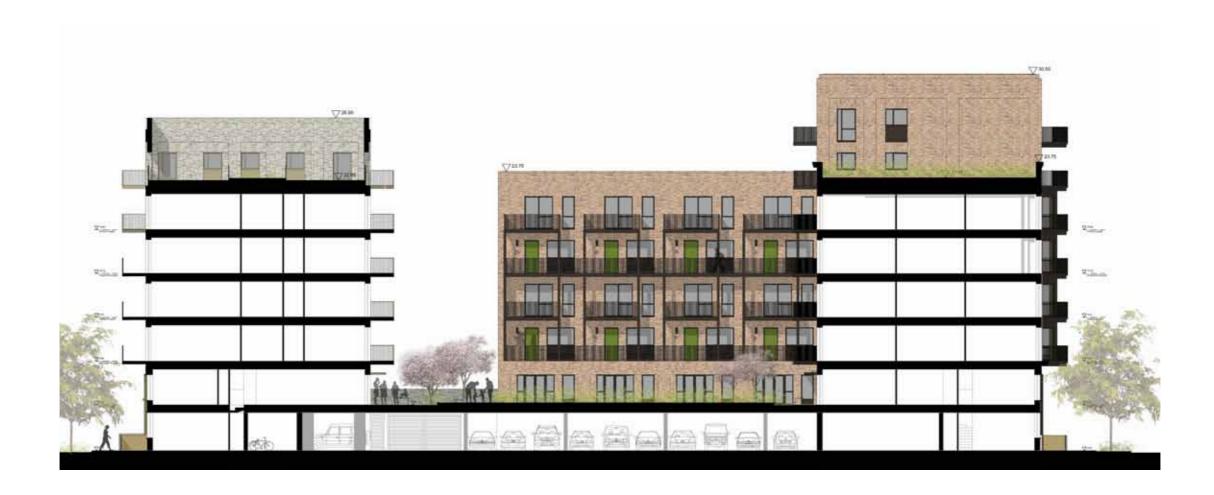

The Planning Consent for the FDS delivers 830 new homes across a mix of tenures within a series of urban residential blocks across a 4.4 Ha site.

The site extends from Westmoreland Road to the North, Albany Road to the south, Portland Street to the east and Bradenham Place to the west. A new east - west route is proposed through the site with new north - south routes enabling pedestrian and vehicular movement through the site.

Minor amendments to building footprints have been made where detailed design has resulted in a marginal increase in the overall length of Sub Plot blocks 5 and 6 between 300 and 400 mm.

The most significant change to the consented footprint is as a result of the removal of the gas pressure reduction station in Sub Plot 6, which is replaced by three townhouses.

#### Massing, Built Form and Height

The massing overall remains consistent to the planning consented scheme. Changes to the massing include additional accommodation to infill the open areas between the taller and lower blocks on Sub Plots 1, 5 and 6 - as highlighted in the following section and within the drawing comparison pack.