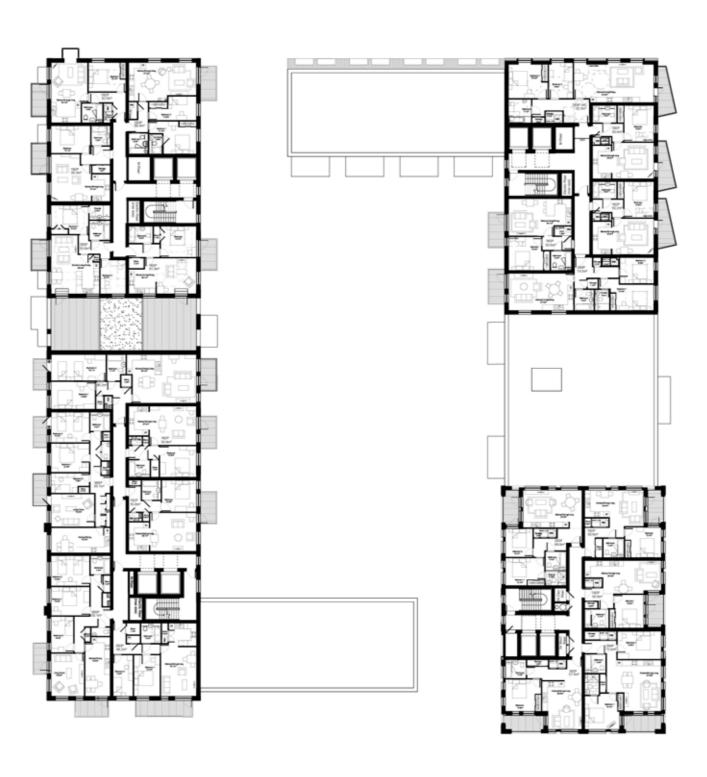

Minor amendments to building footprints have been made where detailed design has resulted in a marginal increase in the overall length of Sub Plot blocks 5 and 6 between 300 and 400 mm.

The most significant change to the consented footprint is as a result of the removal of the gas pressure reduction station in Sub Plot 6, which is replaced by three townhouses.

#### Massing, Built Form and Height

The massing overall remains consistent to the planning consented scheme. Changes to the massing include additional accommodation to infill the open areas between the taller and lower blocks on Sub Plots 1, 5 and 6 - as highlighted in the following section and within the drawing comparison pack.

In addition, the three new townhouses constitute new buildings, an increase in footprint, developable area and new massing within Sub Plot 6. Although at four storeys, the massing of these new houses is below the overall massing of Sub Plot 6.