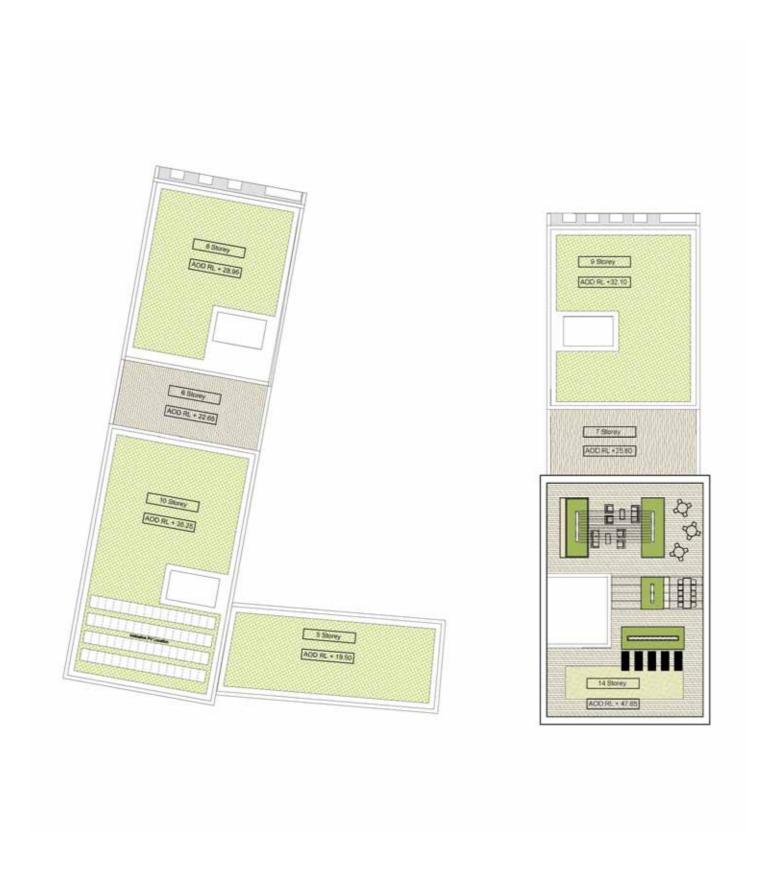

The street and public space layout results in 6 sub plots across the FDS.

#### Landscape

Changes to the landscape strategy are minor and are picked up in Section 6.0 of this document.

2.0 AMENDMENTS TO TENURE