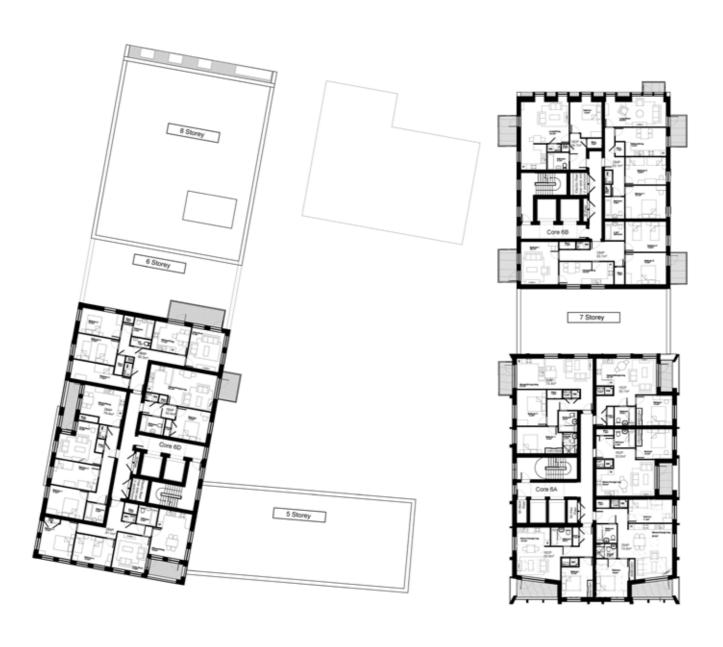

Minor amendments to building footprints have been made where detailed design has resulted in a marginal increase in the overall length of Sub Plot blocks 5 and 6 between 300 and 400 mm.

The most significant change to the consented footprint is as a result of the removal of the gas pressure reduction station in Sub Plot 6, which is replaced by three townhouses.

#### Massing, Built Form and Height

The massing overall remains consistent to the planning consented scheme. Changes to the massing include additional accommodation to infill the open areas between the taller and lower blocks on Sub Plots 1, 5 and 6 - as highlighted in the following section and within the drawing comparison pack.

In addition, the three new townhouses constitute new buildings, an increase in footprint, developable area and new massing within Sub Plot 6. Although at four storeys, the massing of these new houses is below the overall massing of Sub Plot 6.

The impact of the tenure change has resulted in minor amendments to some of the internal layouts most noticeably to Block 6C where the tenure change has resulted in smaller private sale flats being converted into social rented flats that require more floor area. In this building, internal party walls have had to move and the floor area of the block has increased marginally to accommodate the extra space required and to deliver AAP target area compliant dwellings.