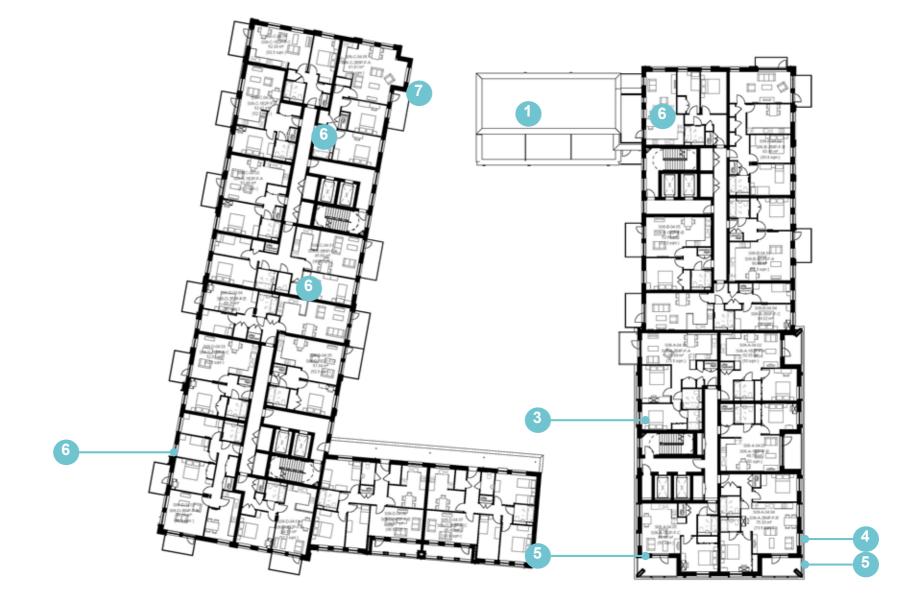

The street and public space layout results in 6 sub plots across the FDS.

Minor amendments to building footprints have been made where detailed design has resulted in a marginal increase in the overall length of Sub Plot blocks 5 and 6 between 300 and 400 mm.

The most significant change to the consented footprint is as a result of the removal of the gas pressure reduction station in Sub Plot 6, which is replaced by three townhouses.

#### Massing, Built Form and Height

The massing overall remains consistent to the planning consented scheme. Changes to the massing include additional accommodation to infill the open areas between the taller and lower blocks on Sub Plots 1, 5 and 6 - as highlighted in the following section and within the drawing comparison pack.

In addition, the three new townhouses constitute new buildings, an increase in footprint, developable area and new massing within Sub Plot 6. Although at four storeys, the massing of these new houses is below the overall massing of Sub Plot 6.