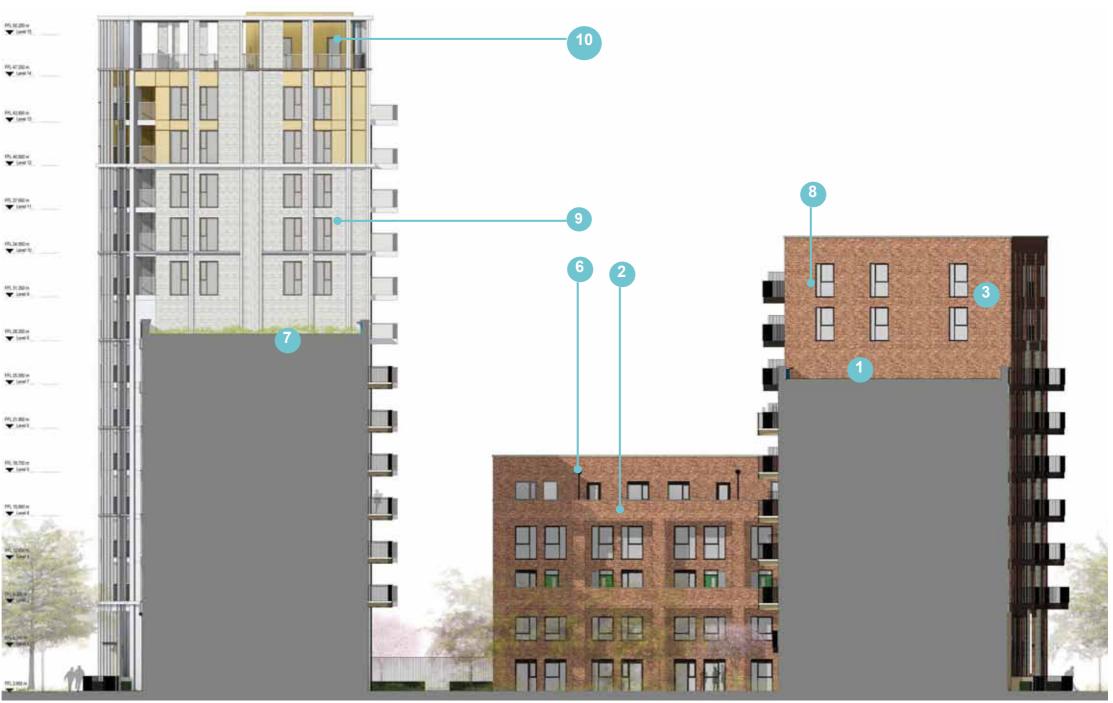

Minor amendments to building footprints have been made where detailed design has resulted in a marginal increase in the overall length of Sub Plot blocks 5 and 6 between 300 and 400 mm.

The most significant change to the consented footprint is as a result of the removal of the gas pressure reduction station in Sub Plot 6, which is replaced by three townhouses.

#### Massing, Built Form and Height

The massing overall remains consistent to the planning consented scheme. Changes to the massing include additional accommodation to infill the open areas between the taller and lower blocks on Sub Plots 1, 5 and 6 - as highlighted in the following section and within the drawing comparison pack.

In addition, the three new townhouses constitute new buildings, an increase in footprint, developable area and new massing within Sub Plot 6. Although at four storeys, the massing of these new houses is below the overall massing of Sub Plot 6.

#### **Quantum of Accommodation and Land Use**

No changes to the land use are proposed with the FDS delivering C3 Residential and a community facility within Sub Plot 1.

The quantum of accommodation overall has increased as a result of the removal of the gas pressure reduction station and infill accommodation to buildings on Sub Plots 1, 5 and 6.