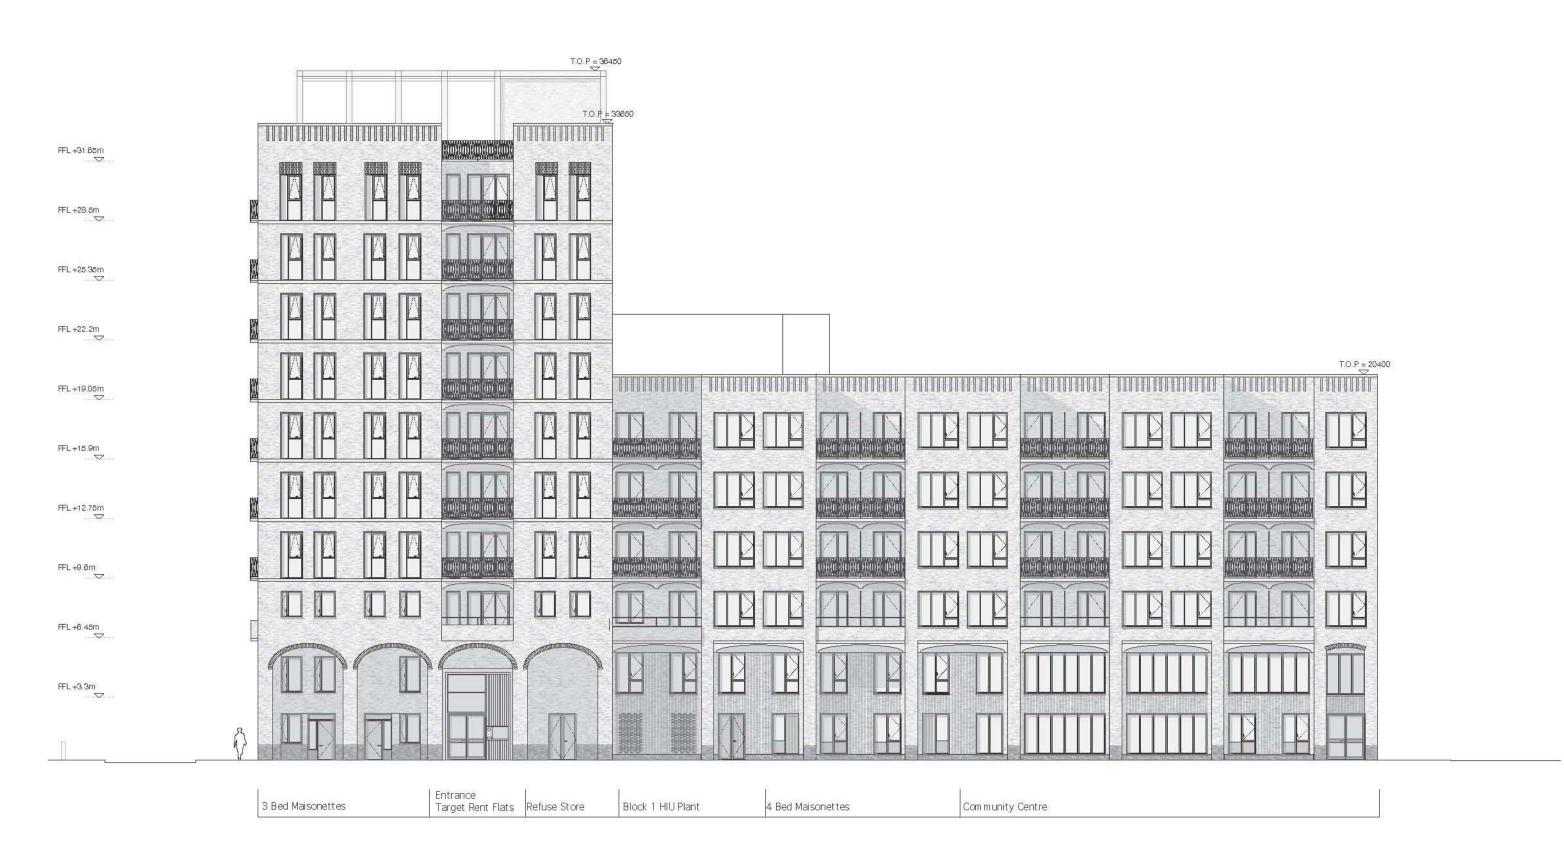

#### Massing, Built Form and Height

The massing overall remains consistent to the planning consented scheme. Changes to the massing include additional accommodation to infill the open areas between the taller and lower blocks on Sub Plots 1, 5 and 6 - as highlighted in the following section and within the drawing comparison pack.

In addition, the three new townhouses constitute new buildings, an increase in footprint, developable area and new massing within Sub Plot 6. Although at four storeys, the massing of these new houses is below the overall massing of Sub Plot 6.