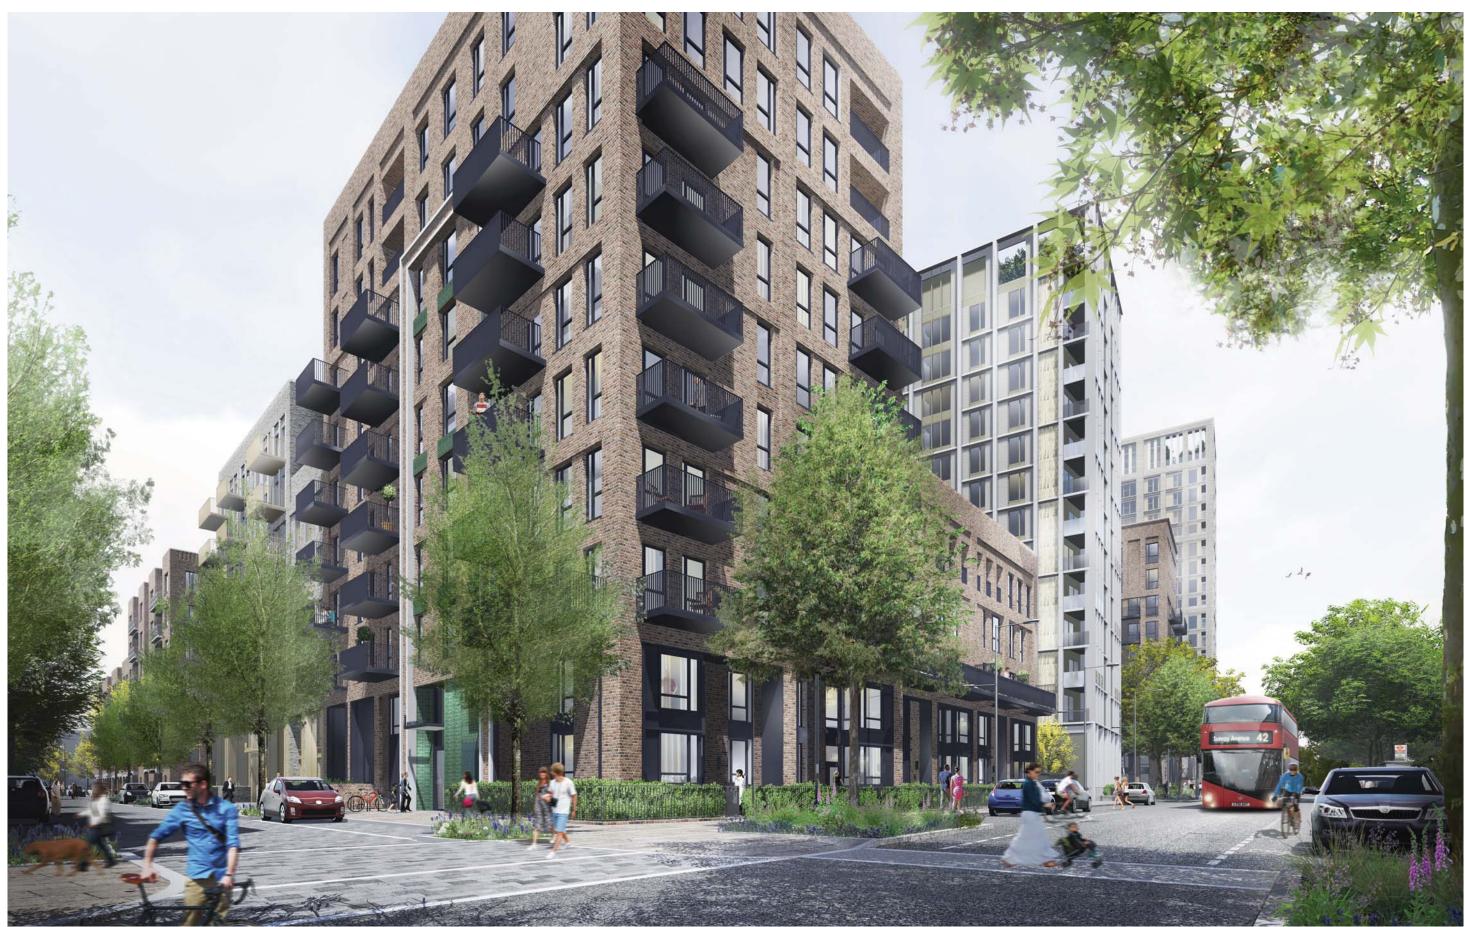

The Planning Consent for the FDS delivers 830 new homes across a mix of tenures within a series of urban residential blocks across a 4.4 Ha site.

The site extends from Westmoreland Road to the North, Albany Road to the south, Portland Street to the east and Bradenham Place to the west. A new east - west route is proposed through the site with new north - south routes enabling pedestrian and vehicular movement through the site.

The street and public space layout results in 6 sub plots across the FDS.