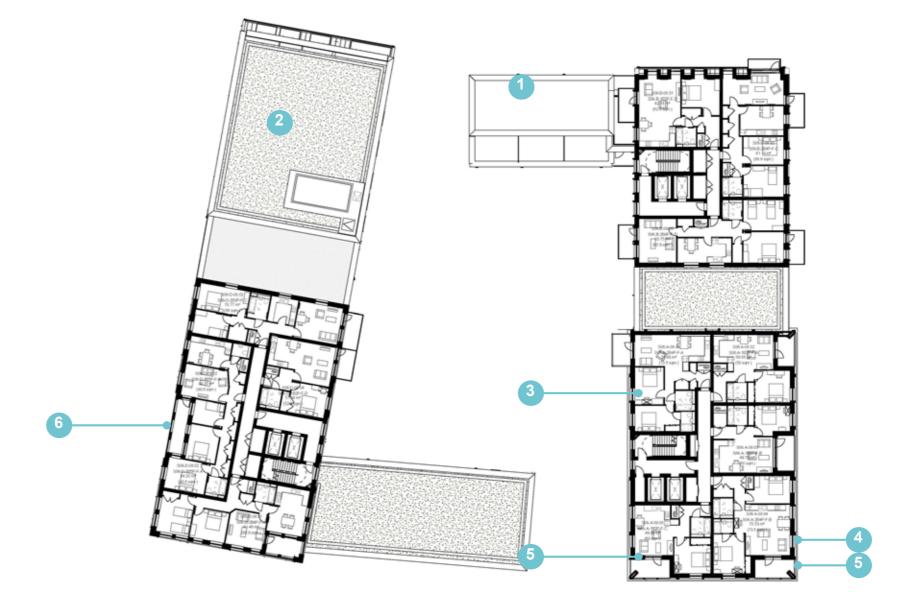

Minor amendments to building footprints have been made where detailed design has resulted in a marginal increase in the overall length of Sub Plot blocks 5 and 6 between 300 and 400 mm.

The most significant change to the consented footprint is as a result of the removal of the gas pressure reduction station in Sub Plot 6, which is replaced by three townhouses.

#### Massing, Built Form and Height

The massing overall remains consistent to the planning consented scheme. Changes to the massing include additional accommodation to infill the open areas between the taller and lower blocks on Sub Plots 1, 5 and 6 - as highlighted in the following section and within the drawing comparison pack.

In addition, the three new townhouses constitute new buildings, an increase in footprint, developable area and new massing within Sub Plot 6. Although at four storeys, the massing of these new houses is below the overall massing of Sub Plot 6.