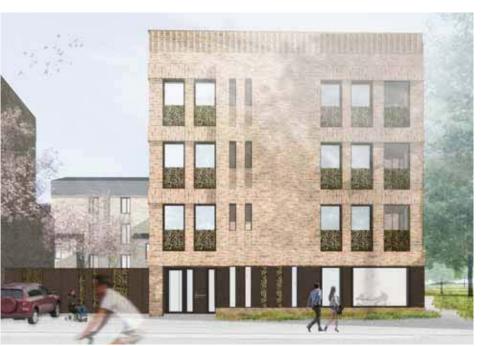

#### Massing, Built Form and Height

The massing overall remains consistent to the planning consented scheme. Changes to the massing include additional accommodation to infill the open areas between the taller and lower blocks on Sub Plots 1, 5 and 6 - as highlighted in the following section and within the drawing comparison pack.

In addition, the three new townhouses constitute new buildings, an increase in footprint, developable area and new massing within Sub Plot 6. Although at four storeys, the massing of these new houses is below the overall massing of Sub Plot 6.