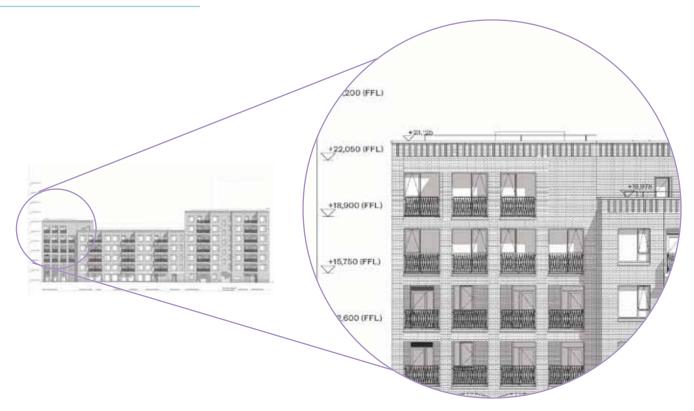

#### Massing, Built Form and Height

The massing overall remains consistent to the planning consented scheme. Changes to the massing include additional accommodation to infill the open areas between the taller and lower blocks on Sub Plots 1, 5 and 6 - as highlighted in the following section and within the drawing comparison pack.