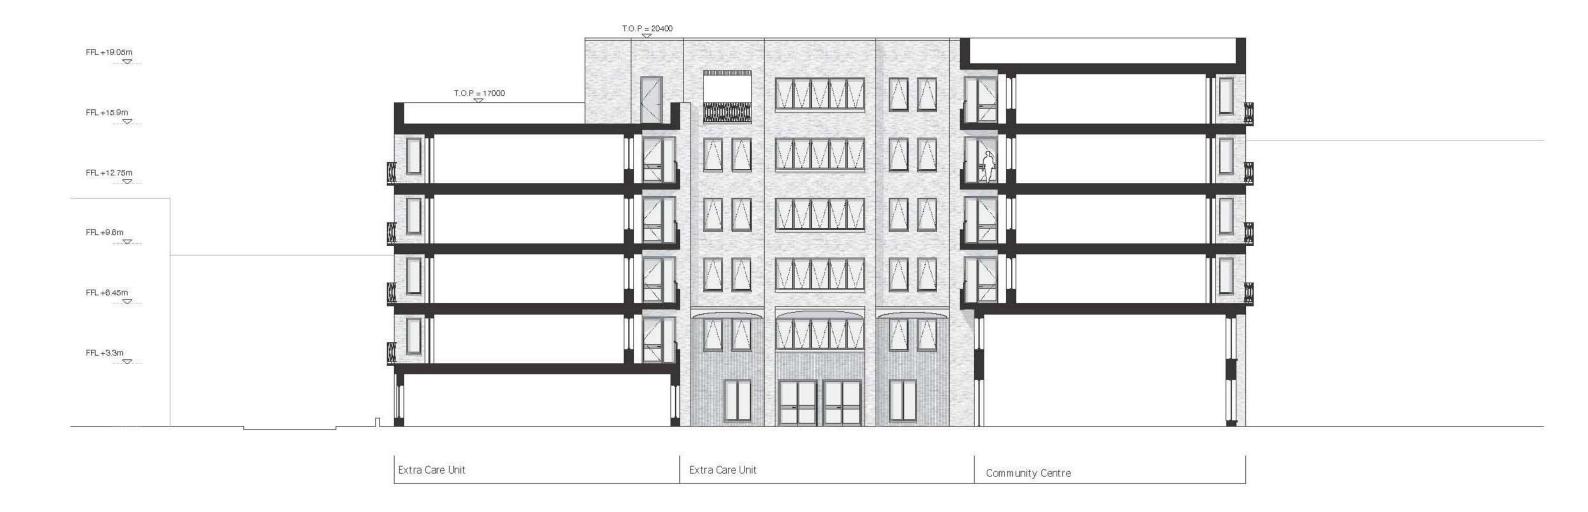

#### Massing, Built Form and Height

The massing overall remains consistent to the planning consented scheme. Changes to the massing include additional accommodation to infill the open areas between the taller and lower blocks on Sub Plots 1, 5 and 6 - as highlighted in the following section and within the drawing comparison pack.

#### **Quantum of Accommodation and Land Use**

No changes to the land use are proposed with the FDS delivering C3 Residential and a community facility within Sub Plot 1.

The quantum of accommodation overall has increased as a result of the removal of the gas pressure reduction station and infill accommodation to buildings on Sub Plots 1, 5 and 6.