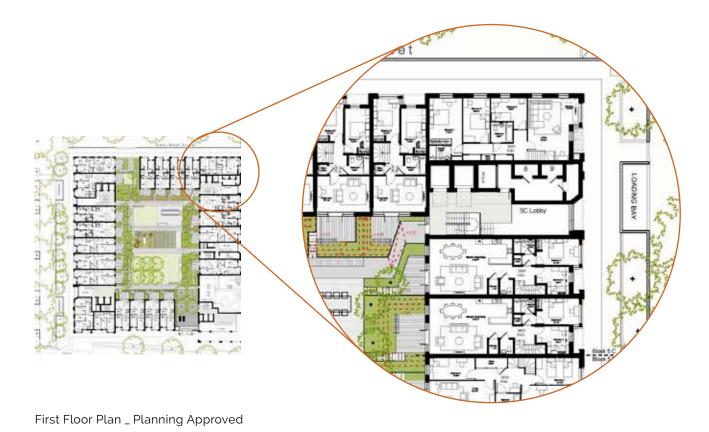

e areas within the round and first floor of Sub Plot 5 that were oversized for the plant spaces they were designed for.

With blocks 5B and 5C, this space has been put back into residential accommodation. Whilst it was insufficient space to create entirely new flats, it has allowed for at least one extra room to be included within the flats that adjoined these spaces or, in the case of 5B it has allowed the existing three bed maisonette to deliver a more spacious maisonette.

Externally, the additional internal space has required additional windows to be added into the elevation and these are shown on the plans and elevations shown here.



Block 5 axonometric diagram in context of FDS showing removed plant location





#### SO5 - PLANNING APPROVED



East Elevation \_ Planning Approved



SO5 - S73 AMENDMENTS



East Elevation \_ Amended



#### SO5 - PLANNING APPROVED



East Elevation \_ Planning Approved



First Floor Plan \_ Planning Approved

#### SO5 - S73 AMENDMENTS



East Elevation \_ Amended



First Floor Plan \_ Amended

### 3.4 Sub Plot 6 **Gas PRS Omission**

The most significant amendment to the consented scheme is as a result of the omission of the gas pressure reduction station within Sub Plot 6. This large piece of kit with a health and safely exclusion zone around it was originally identified as being required to hand the gas pressure connection to the CHP proposed within Block 5.

Following the planning approval, it was determined that this piece of equipment was not required resulting in an area of open space becoming available between blocks 6B and