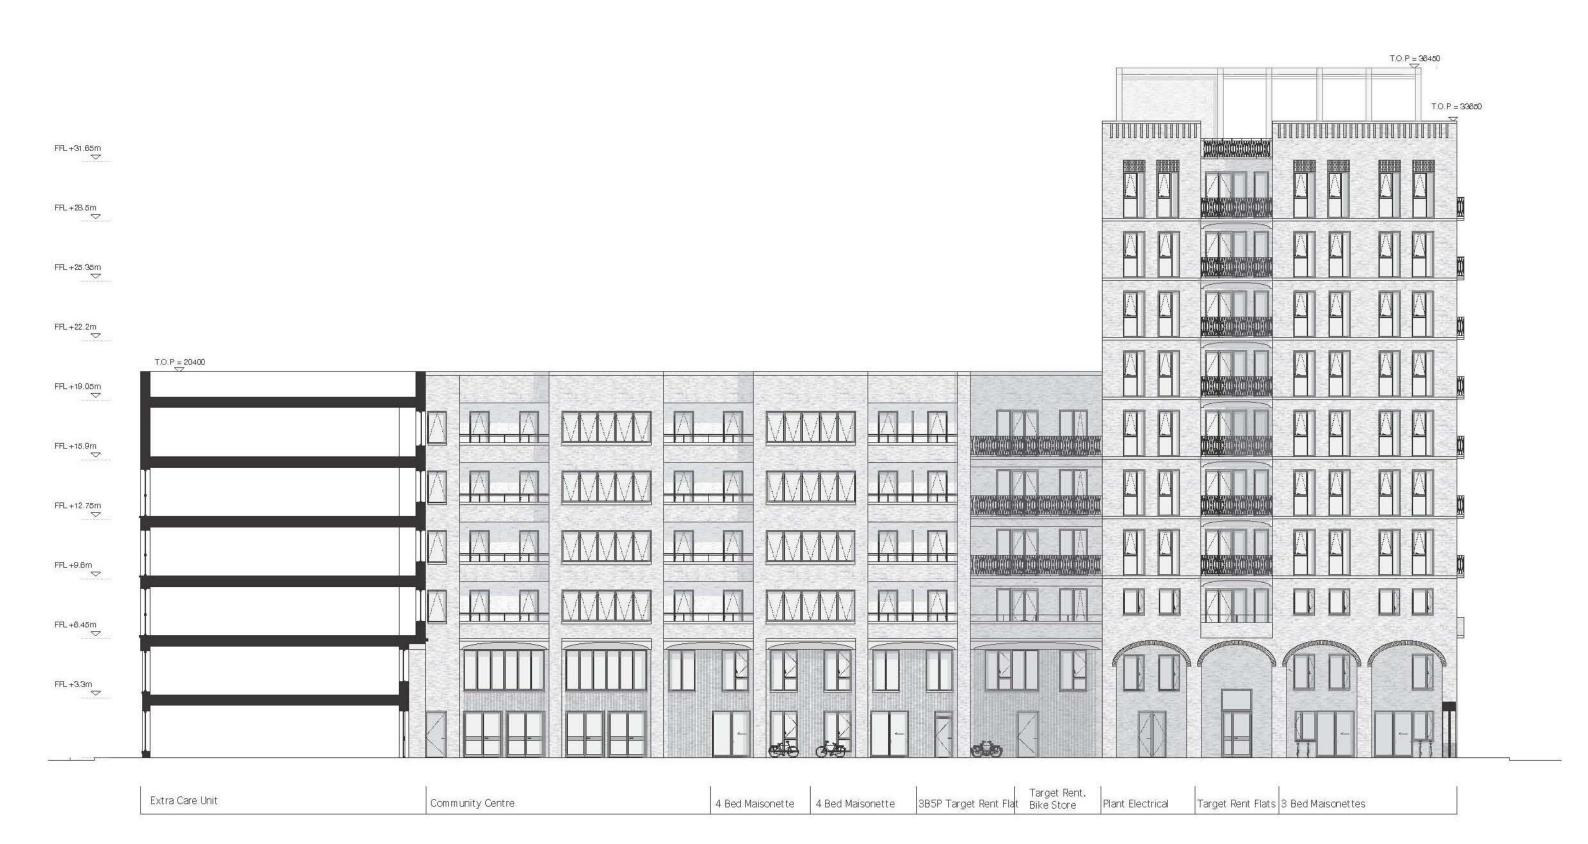

#### Massing, Built Form and Height

The massing overall remains consistent to the planning consented scheme. Changes to the massing include additional accommodation to infill the open areas between the taller and lower blocks on Sub Plots 1, 5 and 6 - as highlighted in the following section and within the drawing comparison pack.

#### **Quantum of Accommodation and Land Use**

No changes to the land use are proposed with the FDS delivering C3 Residential and a community facility within Sub Plot 1.

The quantum of accommodation overall has increased as a result of the removal of the gas pressure reduction station and infill accommodation to buildings on Sub Plots 1, 5 and 6.