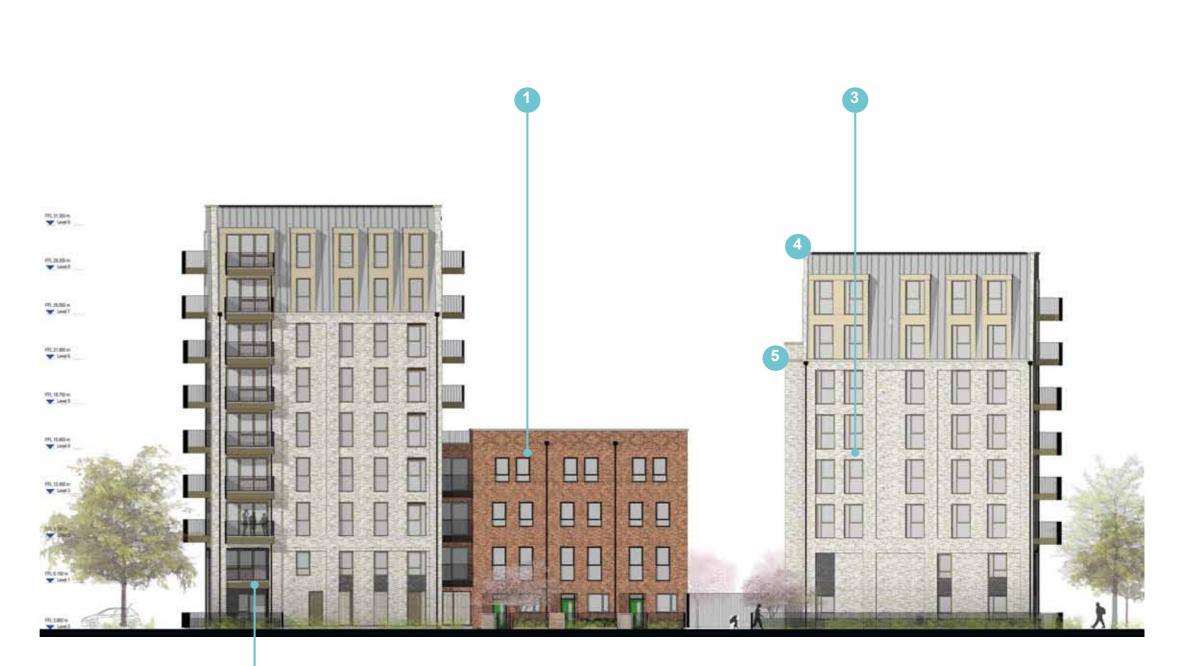

Minor amendments to building footprints have been made where detailed design has resulted in a marginal increase in the overall length of Sub Plot blocks 5 and 6 between 300 and 400 mm.

The most significant change to the consented footprint is as a result of the removal of the gas pressure reduction station in Sub Plot 6, which is replaced by three townhouses.

#### Massing, Built Form and Height

The massing overall remains consistent to the planning consented scheme. Changes to the massing include additional accommodation to infill the open areas between the taller and lower blocks on Sub Plots 1, 5 and 6 - as highlighted in the following section and within the drawing comparison pack.

In addition, the three new townhouses constitute new buildings, an increase in footprint, developable area and new massing within Sub Plot 6. Although at four storeys, the massing of these new houses is below the overall massing of Sub Plot 6.