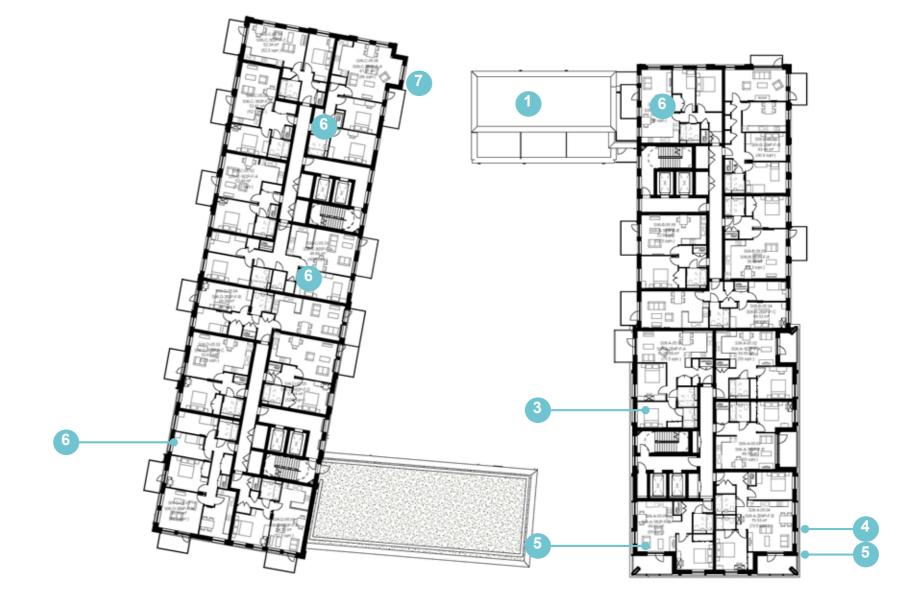

The street and public space layout results in 6 sub plots across the FDS.

Minor amendments to building footprints have been made where detailed design has resulted in a marginal increase in the overall length of Sub Plot blocks 5 and 6 between 300 and 400 mm.

The most significant change to the consented footprint is as a result of the removal of the gas pressure reduction station in Sub Plot 6, which is replaced by three townhouses.

#### Massing, Built Form and Height

The massing overall remains consistent to the planning consented scheme. Changes to the massing include additional accommodation to infill the open areas between the taller and lower blocks on Sub Plots 1, 5 and 6 - as highlighted in the following section and within the drawing comparison pack.

In addition, the three new townhouses constitute new buildings, an increase in footprint, developable area and new massing within Sub Plot 6. Although at four storeys, the massing of these new houses is below the overall massing of Sub Plot 6.