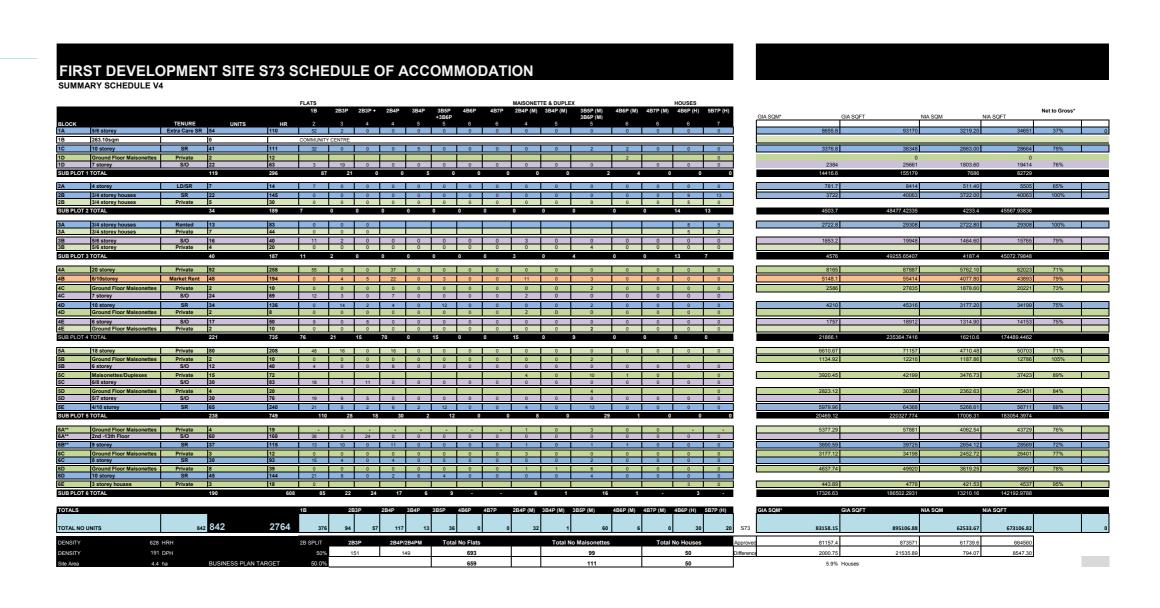

## 2.2 **Summary Schedule**

The consented and proposed S73 amendment schedules of accommodation are shown here.

The changes reflect the additional 12 dwellings that are proposed within the new mix.

In addition, the revised scheme will deliver an additional fourteen affordable dwellings over the consented scheme, seven of which are family homes.