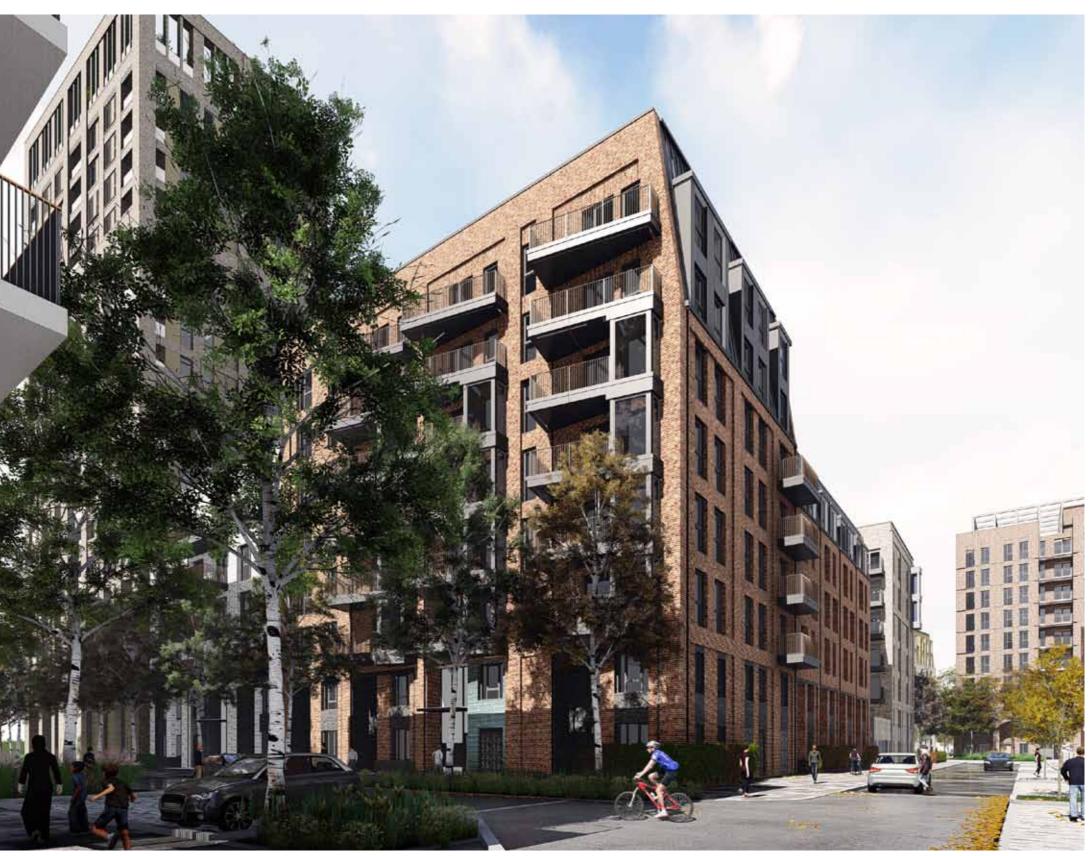

#### Massing, Built Form and Height

The massing overall remains consistent to the planning consented scheme. Changes to the massing include additional accommodation to infill the open areas between the taller and lower blocks on Sub Plots 1, 5 and 6 - as highlighted in the following section and within the drawing comparison pack.

In addition, the three new townhouses constitute new buildings, an increase in footprint, developable area and new massing within Sub Plot 6. Although at four storeys, the massing of these new houses is below the overall massing of Sub Plot 6.