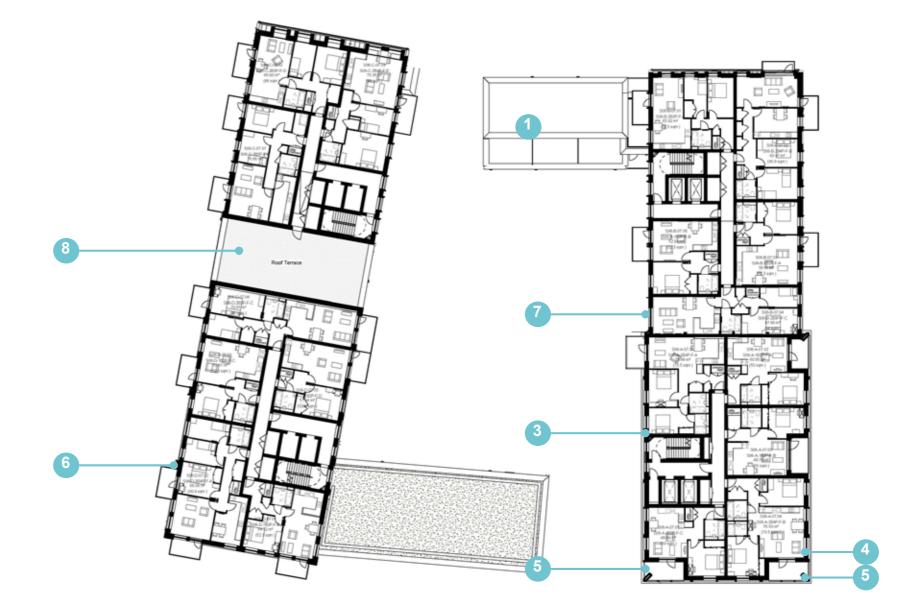

At the end of the document a set of consented and amended drawings are presented with the amendments clearly marked.

FDS Roof Plan \_ Amended

DESIGN ADDENDUM - S73
Section 1 Introduction

The street and public space layout results in 6 sub plots across the FDS.

#### Landscape

Changes to the landscape strategy are minor and are picked up in Section 6.0 of this document.

2.0 AMENDMENTS TO TENURE