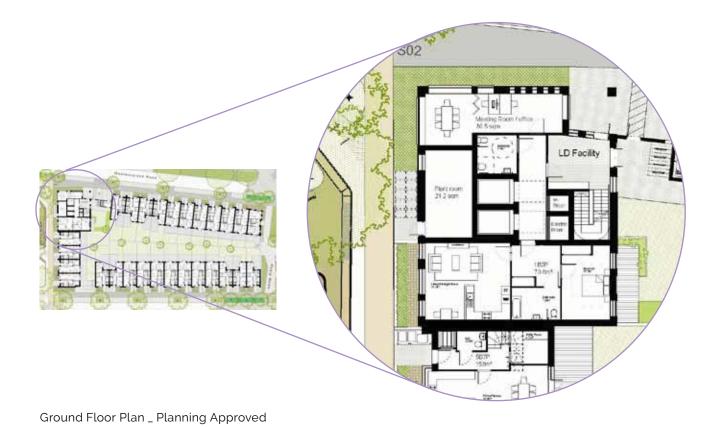

#### **Quantum of Accommodation and Land Use**

No changes to the land use are proposed with the FDS delivering C3 Residential and a community facility within Sub Plot 1.

The quantum of accommodation overall has increased as a result of the removal of the gas pressure reduction station and infill accommodation to buildings on Sub Plots 1, 5 and 6.