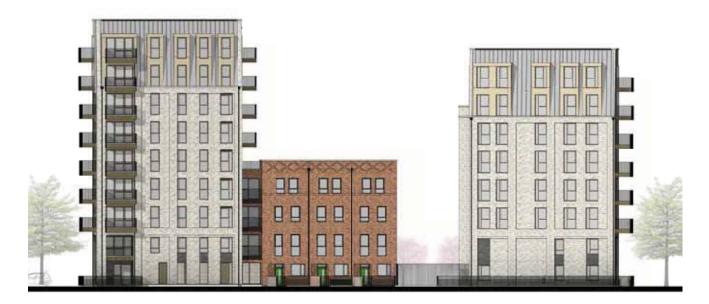

Minor amendments to building footprints have been made where detailed design has resulted in a marginal increase in the overall length of Sub Plot blocks 5 and 6 between 300 and 400 mm.

The most significant change to the consented footprint is as a result of the removal of the gas pressure reduction station in Sub Plot 6, which is replaced by three townhouses.

In addition, the three new townhouses constitute new buildings, an increase in footprint, developable area and new massing within Sub Plot 6. Although at four storeys, the massing of these new houses is below the overall massing of Sub Plot 6.