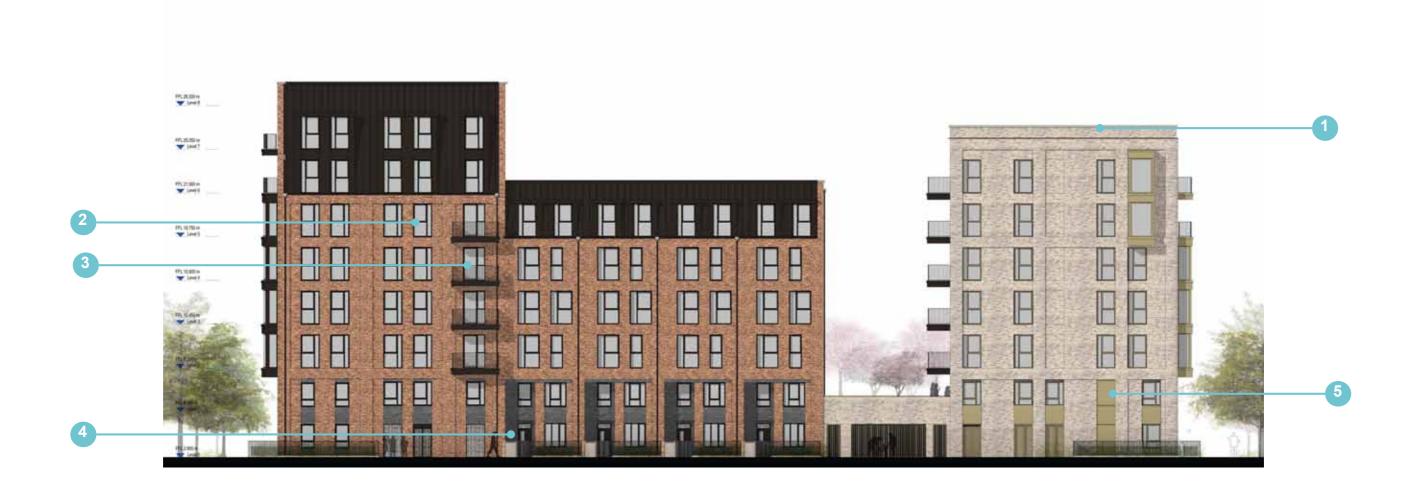

#### Massing, Built Form and Height

The massing overall remains consistent to the planning consented scheme. Changes to the massing include additional accommodation to infill the open areas between the taller and lower blocks on Sub Plots 1, 5 and 6 - as highlighted in the following section and within the drawing comparison pack.

In addition, the three new townhouses constitute new buildings, an increase in footprint, developable area and new massing within Sub Plot 6. Although at four storeys, the massing of these new houses is below the overall massing of Sub Plot 6.