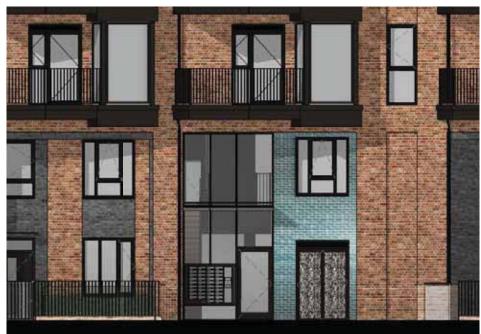

ign stages of the building progressed it became apparent that there were areas within the round and first floor of Sub Plot 5 that were oversized for the plant spaces they were designed for.

With blocks 5B and 5C, this space has been put back into residential accommodation. Whilst it was insufficient space to create entirely new flats, it has allowed for at least one extra room to be included within the flats that adjoined these spaces or, in the case of 5B it has allowed the existing three bed maisonette to deliver a more spacious maisonette.

Externally, the additional internal space has required additional windows to be added into the elevation and these are shown on the plans and elevations shown here.



Block 5 axonometric diagram in context of FDS showing removed plant location





#### SO5 - PLANNING APPROVED



East Elevation \_ Planning Approved



SO5 - S73 AMENDMENTS



East Elevation \_ Amended



#### SO5 - PLANNING APPROVED



East Elevation \_ Planning Approved



First Floor Plan \_ Planning Approved

#### SO5 - S73 AMENDMENTS



East Elevation \_ Amended



First Floor Plan \_ Amended

### 3.4 Sub Plot 6 **Gas PRS Omission**

The most significant amendment to the consented scheme is as a result of the omission of the gas pressure reduction station within Sub Plot 6. This large piece of kit with a health and safely exclusion zone around it was originally identified as being required to hand the gas pressure connection to the CHP proposed within Block 5.

Following the planning approval, it was determined that this piece of equipment was not required resul