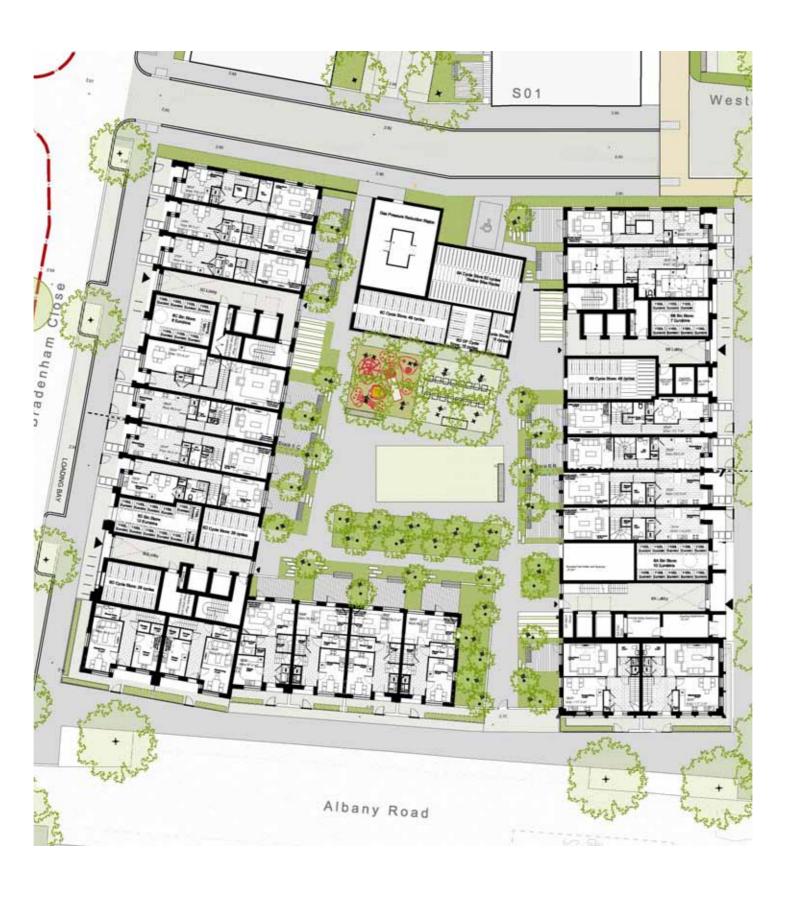

The street and public space layout results in 6 sub plots across the FDS.

Minor amendments to building footprints have been made where detailed design has resulted in a marginal increase in the overall length of Sub Plot blocks 5 and 6 between 300 and 400 mm.

The most significant change to the consented footprint is as a result of the removal of the gas pressure reduction station in Sub Plot 6, which is replaced by three townhouses.

#### Massing, Built Form and Height

The massing overall remains consistent to the planning consented scheme. Changes to the massing include additional accommodation to infill the open areas between the taller and lower blocks on Sub Plots 1, 5 and 6 - as highlighted in the following section and within the drawing comparison pack.