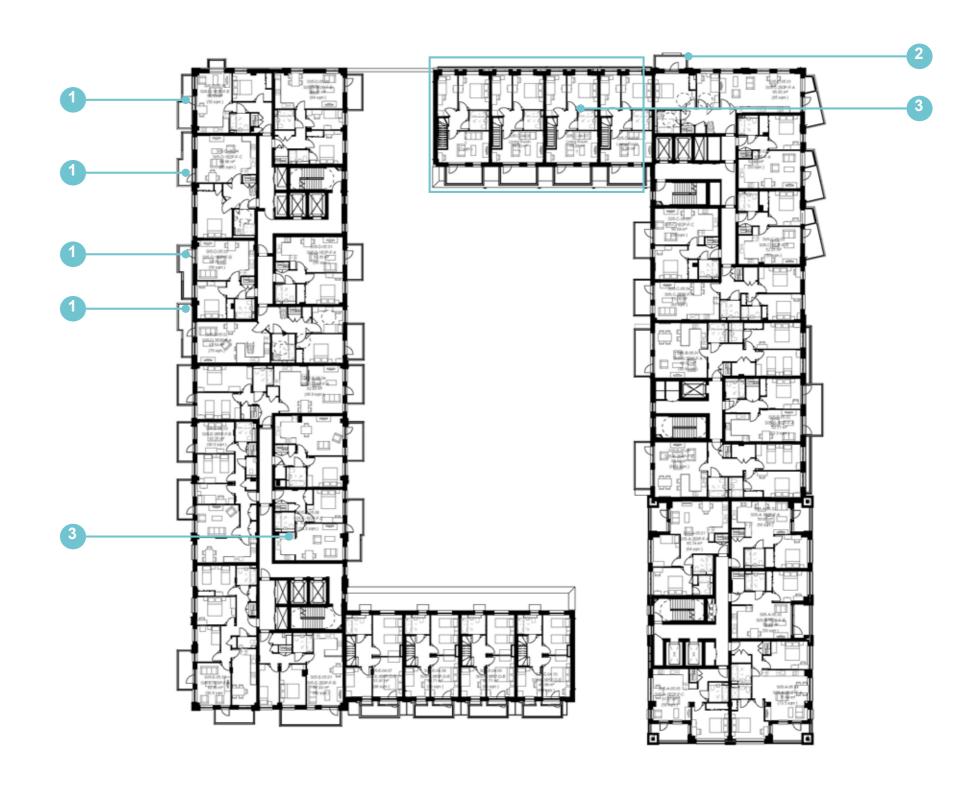

Minor amendments to building footprints have been made where detailed design has resulted in a marginal increase in the overall length of Sub Plot blocks 5 and 6 between 300 and 400 mm.

The most significant change to the consented footprint is as a result of the removal of the gas pressure reduction station in Sub Plot 6, which is replaced by three townhouses.

#### Massing, Built Form and Height

The massing overall remains consistent to the planning consented scheme. Changes to the massing include additional accommodation to infill the open areas between the taller and lower blocks on Sub Plots 1, 5 and 6 - as highlighted in the following section and within the drawing comparison pack.

In addition, the three new townhouses constitute new buildings, an increase in footprint, developable area and new massing within Sub Plot 6. Although at four storeys, the massing of these new houses is below the overall massing of Sub Plot 6.