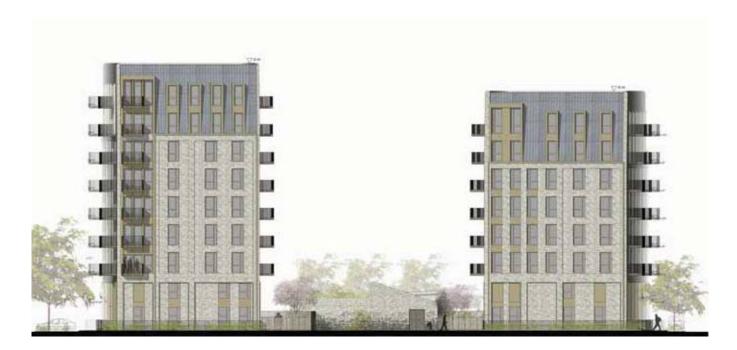

#### Massing, Built Form and Height

The massing overall remains consistent to the planning consented scheme. Changes to the massing include additional accommodation to infill the open areas between the taller and lower blocks on Sub Plots 1, 5 and 6 - as highlighted in the following section and within the drawing comparison pack.

In addition, the three new townhouses constitute new buildings, an increase in footprint, developable area and new massing within Sub Plot 6. Although at four storeys, the massing of these new houses is below the overall massing of Sub Plot 6.