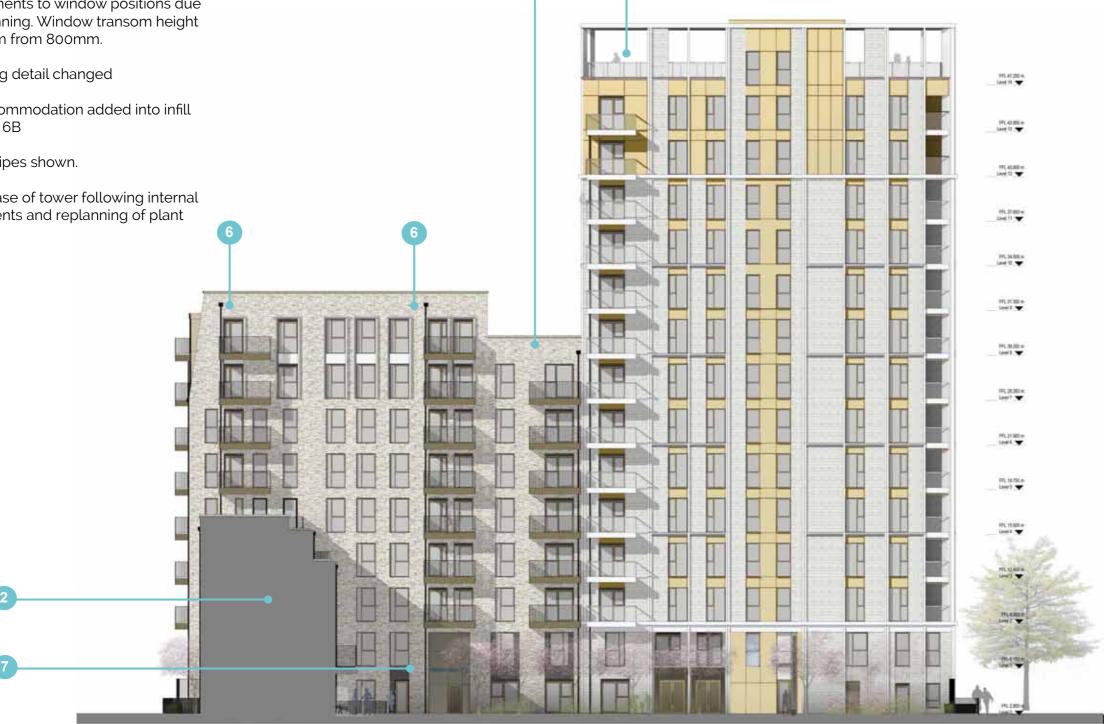

Minor amendments to building footprints have been made where detailed design has resulted in a marginal increase in the overall length of Sub Plot blocks 5 and 6 between 300 and 400 mm.

The most significant change to the consented footprint is as a result of the removal of the gas pressure reduction station in Sub Plot 6, which is replaced by three townhouses.

#### Massing, Built Form and Height

The massing overall remains consistent to the planning consented scheme. Changes to the massing include additional accommodation to infill the open areas between the taller and lower blocks on Sub Plots 1, 5 and 6 - as highlighted in the following section and within the drawing comparison pack.

In addition, the three new townhouses constitute new buildings, an increase in footprint, developable area and new massing within Sub Plot 6. Although at four storeys, the massing of these new houses is below the overall massing of Sub Plot 6.

#### **Quantum of Accommodation and Land Use**

No changes to the land use are proposed with the FDS delivering C3 Residential and a community facility within Sub Plot 1.

The quantum of accommodation overall has increased as a result of the removal of the gas pressure reduction station and infill accommodation to buildings on Sub Plots 1, 5 and 6.