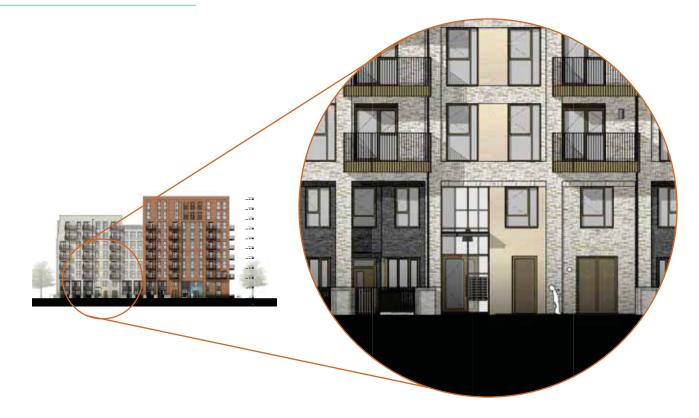

The impact of the tenure change has resulted in minor amendments to some of the internal layouts most noticeably to Block 6C where the tenure change has resulted in smaller private sale flats being converted into social rented flats that require more floor area. In this building, internal party walls have had to move and the floor area of the block has increased marginally to accommodate the extra space required and to deliver AAP target area compliant dwellings.