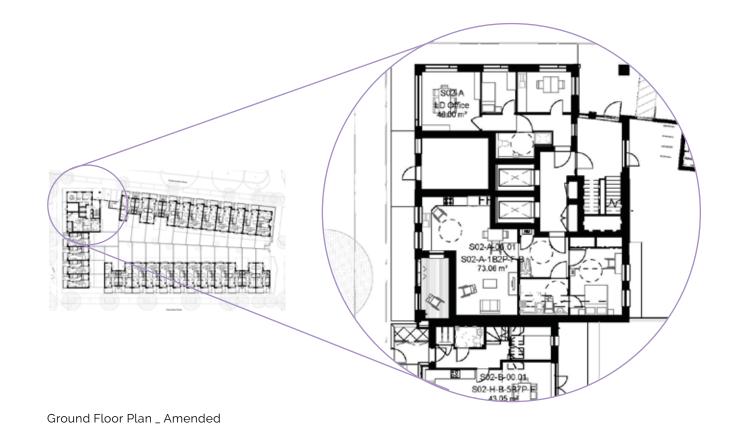

The impact of the tenure change has resulted in minor amendments to some of the internal layouts most noticeably to Block 6C where the tenure change has resulted in smaller private sale flats being converted into social rented flats that require more floor area. In this building, internal party walls have had to move and the floor area of the block has increased marginally to accommodate the extra space required and to deliver AAP target area compliant dwellings.