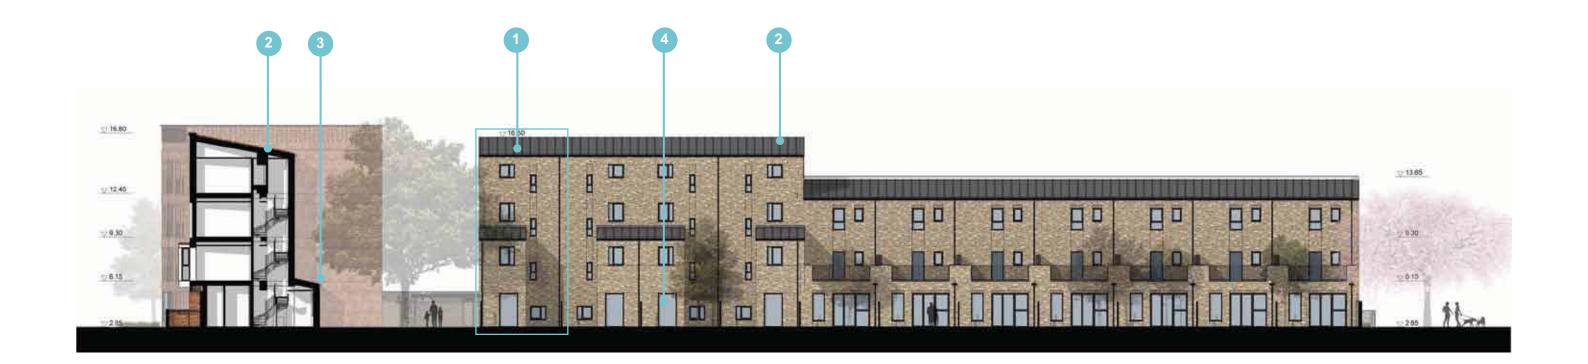

Minor amendments to building footprints have been made where detailed design has resulted in a marginal increase in the overall length of Sub Plot blocks 5 and 6 between 300 and 400 mm.

The most significant change to the consented footprint is as a result of the removal of the gas pressure reduction station in Sub Plot 6, which is replaced by three townhouses.

#### Massing, Built Form and Height

The massing overall remains consistent to the planning consented scheme. Changes to the massing include additional accommodation to infill the open areas between the taller and lower blocks on Sub Plots 1, 5 and 6 - as highlighted in the following section and within the drawing comparison pack.

In addition, the three new townhouses constitute new buildings, an increase in footprint, developable area and new massing within Sub Plot 6. Although at four storeys, the massing of these new houses is below the overall massing of Sub Plot 6.