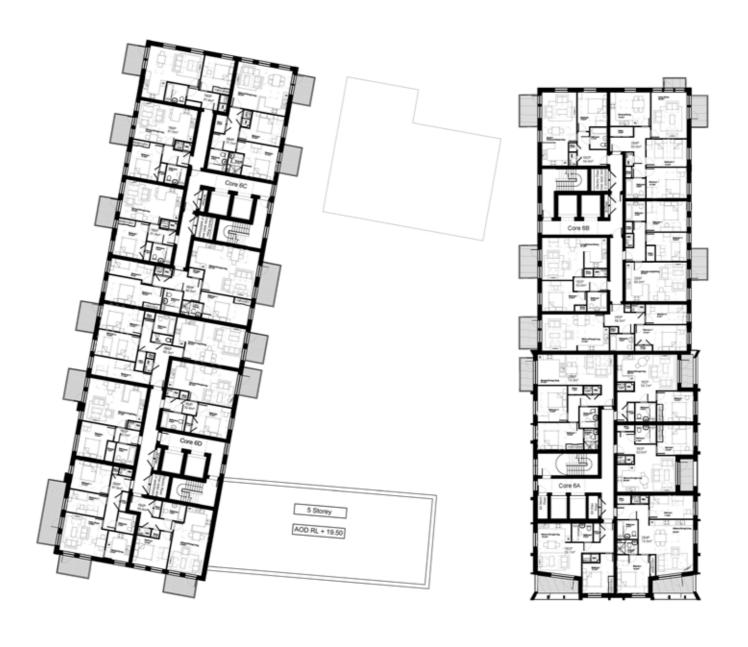

The street and public space layout results in 6 sub plots across the FDS.

Minor amendments to building footprints have been made where detailed design has resulted in a marginal increase in the overall length of Sub Plot blocks 5 and 6 between 300 and 400 mm.

The most significant change to the consented footprint is as a result of the removal of the gas pressure reduction station in Sub Plot 6, which is replaced by three townhouses.