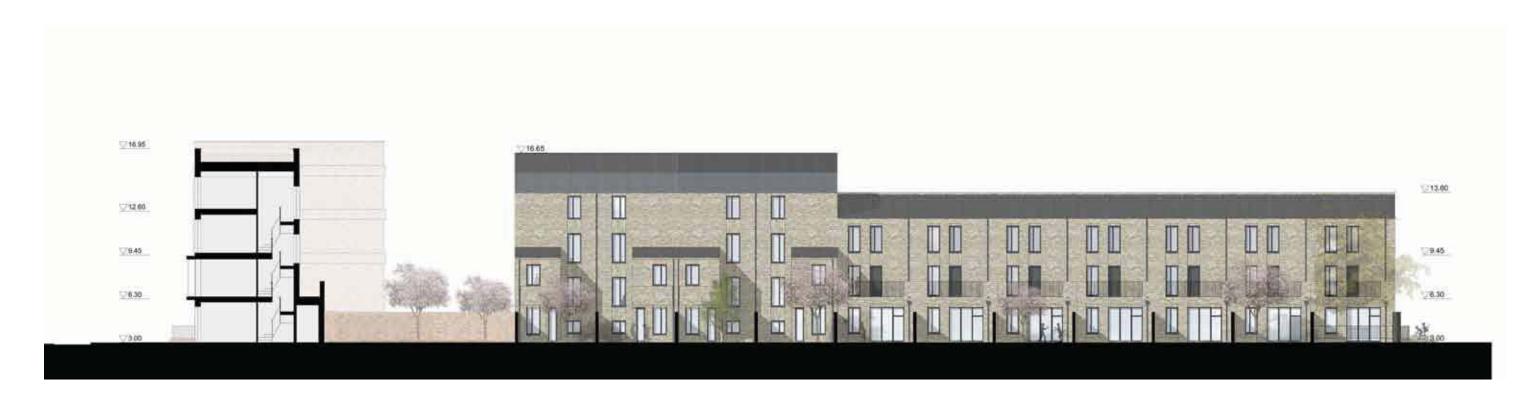

Minor amendments to building footprints have been made where detailed design has resulted in a marginal increase in the overall length of Sub Plot blocks 5 and 6 between 300 and 400 mm.

The most significant change to the consented footprint is as a result of the removal of the gas pressure reduction station in Sub Plot 6, which is replaced by three townhouses.

#### Massing, Built Form and Height

The massing overall remains consistent to the planning consented scheme. Changes to the massing include additional accommodation to infill the open areas between the taller and lower blocks on Sub Plots 1, 5 and 6 - as highlighted in the following section and within the drawing comparison pack.

In addition, the three new townhouses constitute new buildings, an increase in footprint, developable area and new massing within Sub Plot 6. Although at four storeys, the massing of these new houses is below the overall massing of Sub Plot 6.