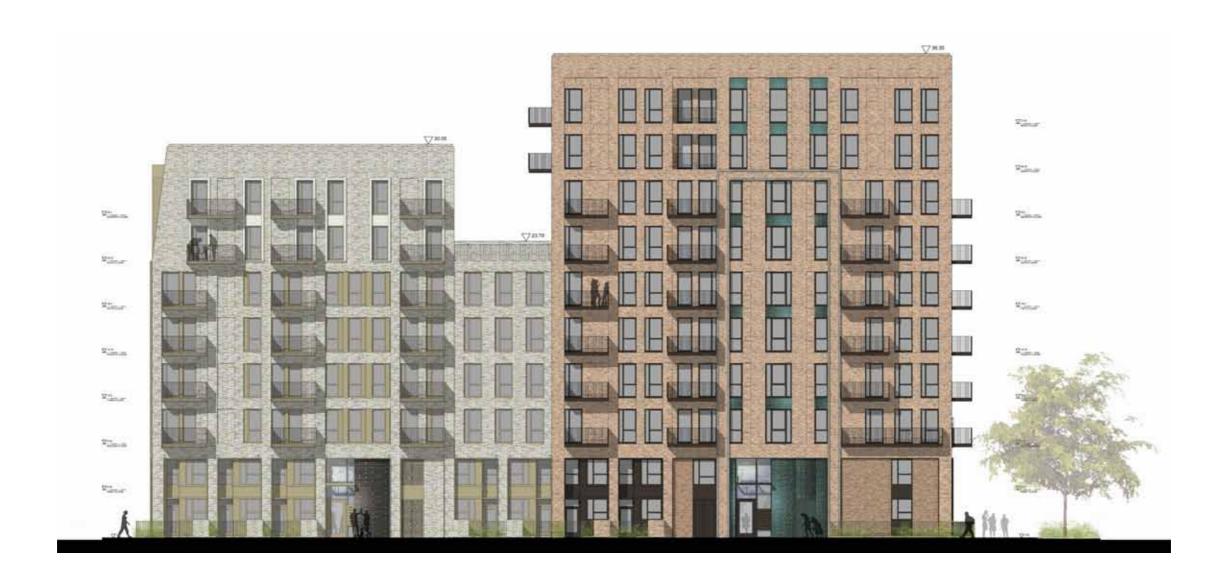

#### Massing, Built Form and Height

The massing overall remains consistent to the planning consented scheme. Changes to the massing include additional accommodation to infill the open areas between the taller and lower blocks on Sub Plots 1, 5 and 6 - as highlighted in the following section and within the drawing comparison pack.

In addition, the three new townhouses constitute new buildings, an increase in footprint, developable area and new massing within Sub Plot 6. Although at four storeys, the massing of these new houses is below the overall massing of Sub Plot 6.