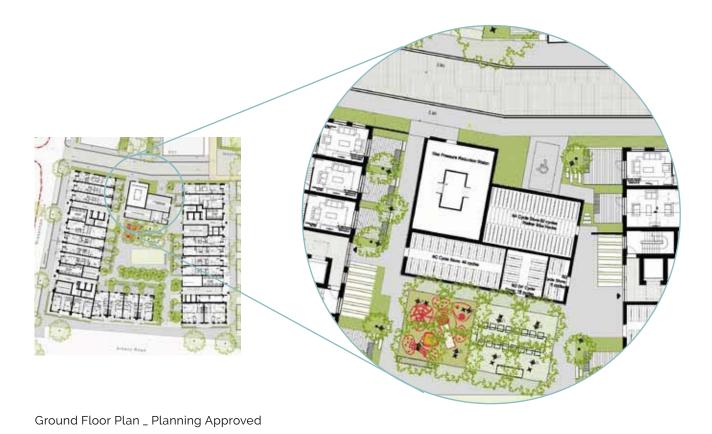

#### **Site Layout**

No changes are proposed to the site layout in terms of access for vehicles, pedestrians or cyclists. Access arrangements within the site remain as per the consented scheme with minor adjustments made to refuse collection location. Locations of entrances to car parks and to residential buildings remain the same as the consented scheme.

Minor amendments to building footprints have been made where detailed design has resulted in a marginal increase in the overall length of Sub Plot blocks 5 and 6 between 300 and 400 mm.

The most significant change to the consented footprint is as a result of the removal of the gas pressure reduction station in Sub Plot 6, which is replaced by three townhouses.