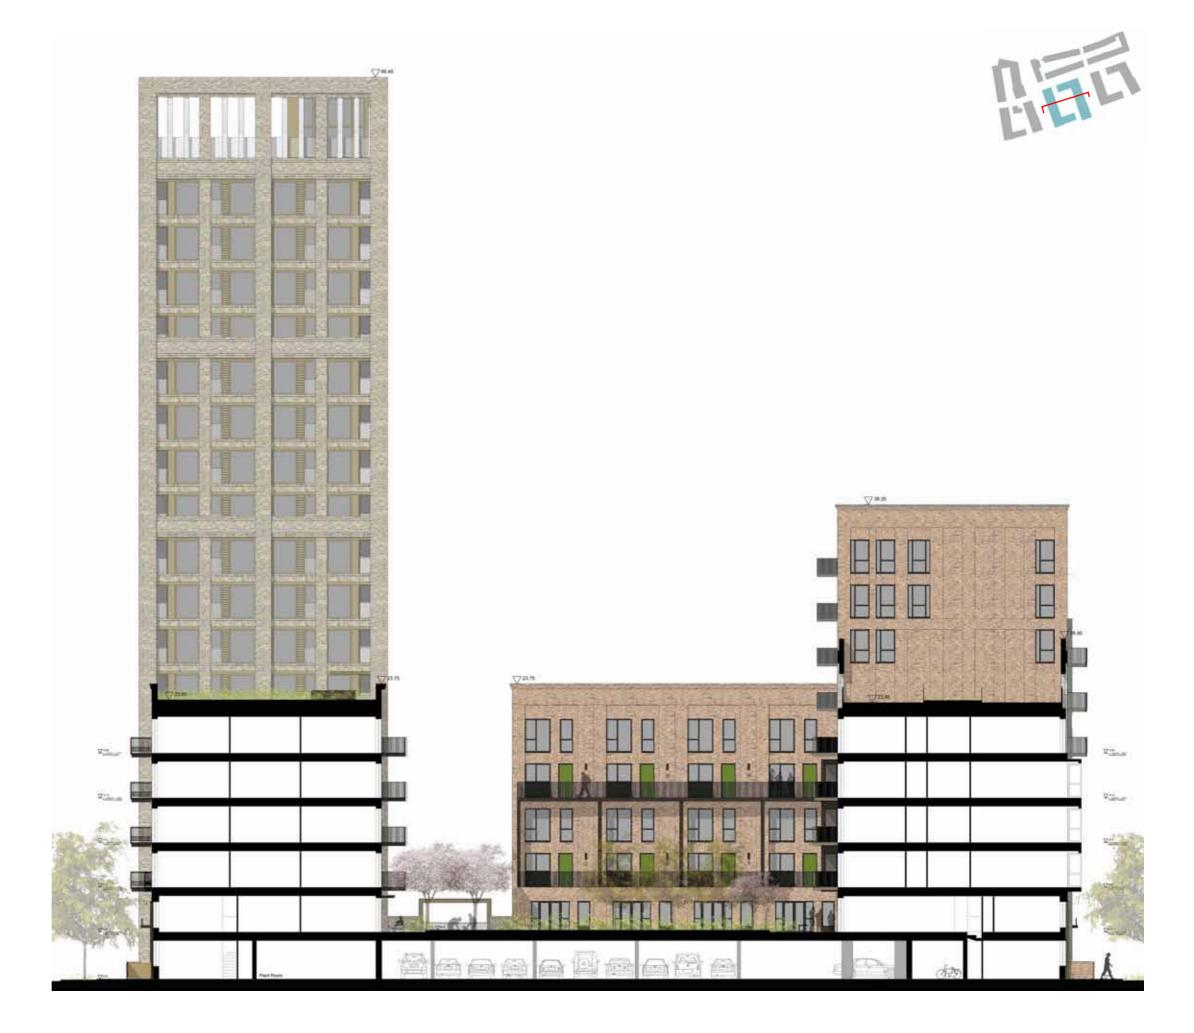

The Planning Consent for the FDS delivers 830 new homes across a mix of tenures within a series of urban residential blocks across a 4.4 Ha site.

The site extends from Westmoreland Road to the North, Albany Road to the south, Portland Street to the east and Bradenham Place to the west. A new east - west route is proposed through the site with new north - south routes enabling pedestrian and vehicular movement through the site.

The street and public space layout results in 6 sub plots across the FDS.

#### Massing, Built Form and Height

The massing overall remains consistent to the planning consented scheme. Changes to the massing include additional accommodation to infill the open areas between the taller and lower blocks on Sub Plots 1, 5 and 6 - as highlighted in the following section and within the drawing comparison pack.