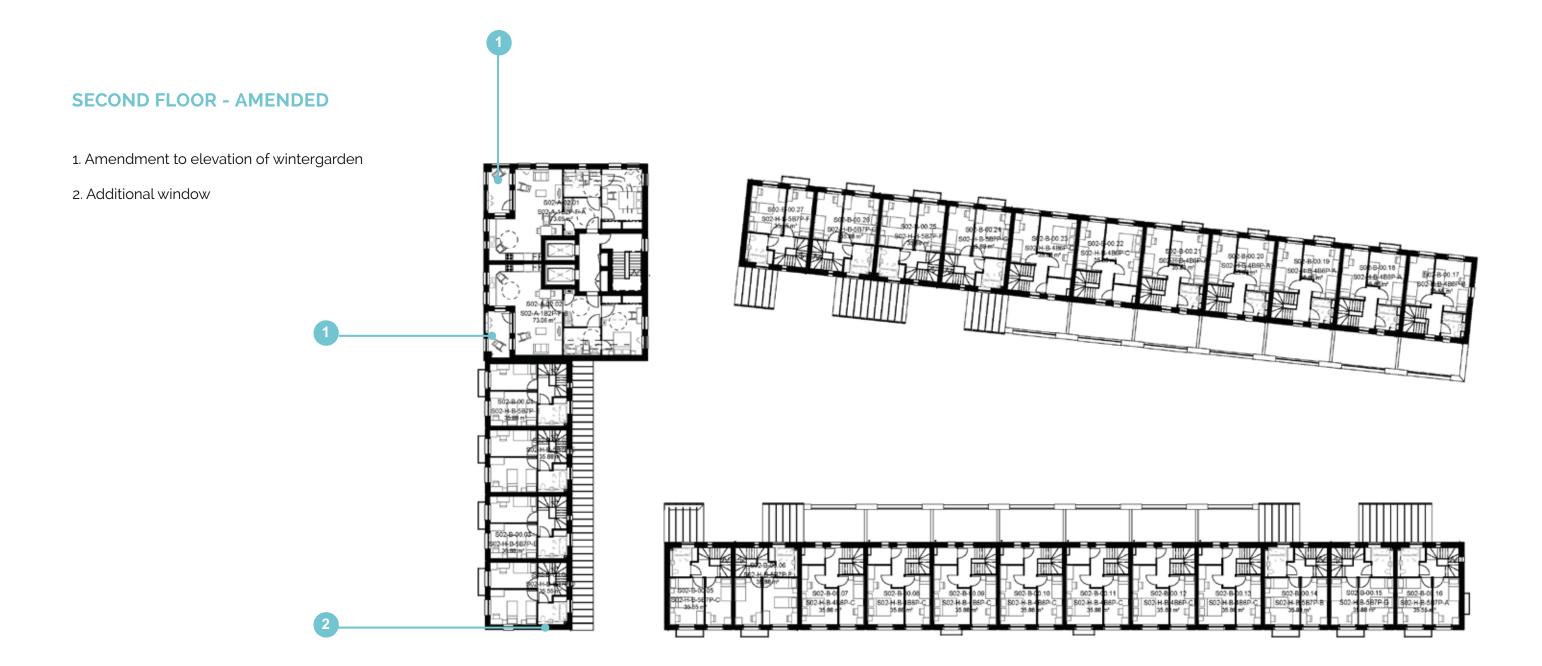

Minor amendments to building footprints have been made where detailed design has resulted in a marginal increase in the overall length of Sub Plot blocks 5 and 6 between 300 and 400 mm.

The most significant change to the consented footprint is as a result of the removal of the gas pressure reduction station in Sub Plot 6, which is replaced by three townhouses.

#### Massing, Built Form and Height

The massing overall remains consistent to the planning consented scheme. Changes to the massing include additional accommodation to infill the open areas between the taller and lower blocks on Sub Plots 1, 5 and 6 - as highlighted in the following section and within the drawing comparison pack.