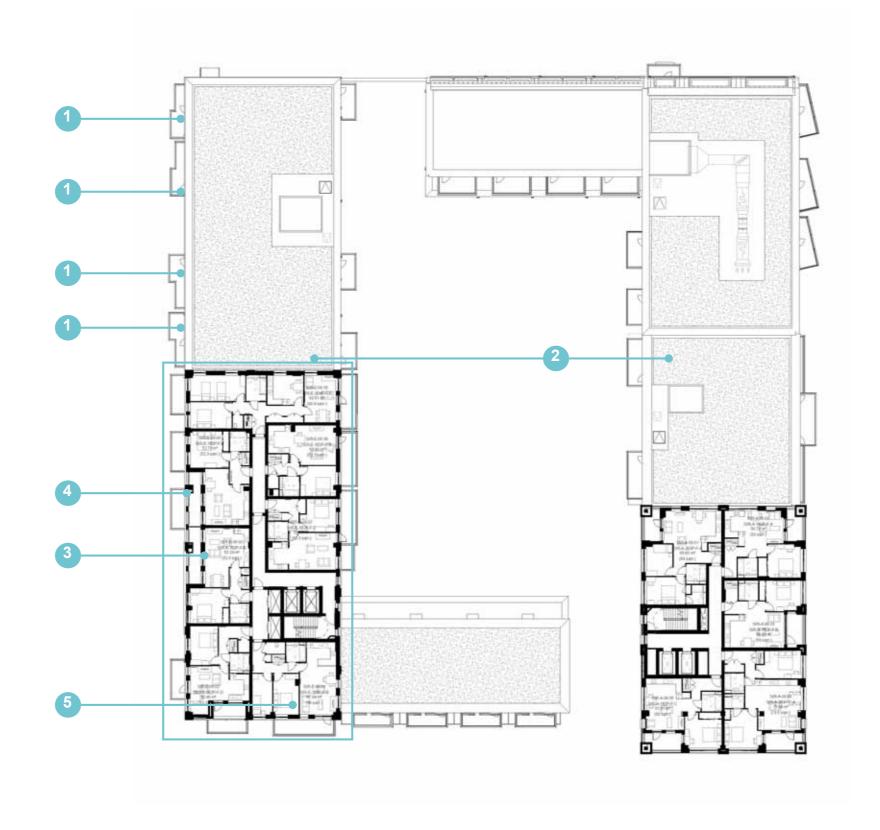

Minor amendments to building footprints have been made where detailed design has resulted in a marginal increase in the overall length of Sub Plot blocks 5 and 6 between 300 and 400 mm.

The most significant change to the consented footprint is as a result of the removal of the gas pressure reduction station in Sub Plot 6, which is replaced by three townhouses.

#### Massing, Built Form and Height

The massing overall remains consistent to the planning consented scheme. Changes to the massing include additional accommodation to infill the open areas between the taller and lower blocks on Sub Plots 1, 5 and 6 - as highlighted in the following section and within the drawing comparison pack.

The impact of the tenure change has resulted in minor amendments to some of the internal layouts most noticeably to Block 6C where the tenure change has resulted in smaller private sale flats being converted into social rented flats that require more floor area. In this building, internal party walls have had to move and the floor area of the block has increased marginally to accommodate the extra space required and to deliver AAP target area compliant dwellings.