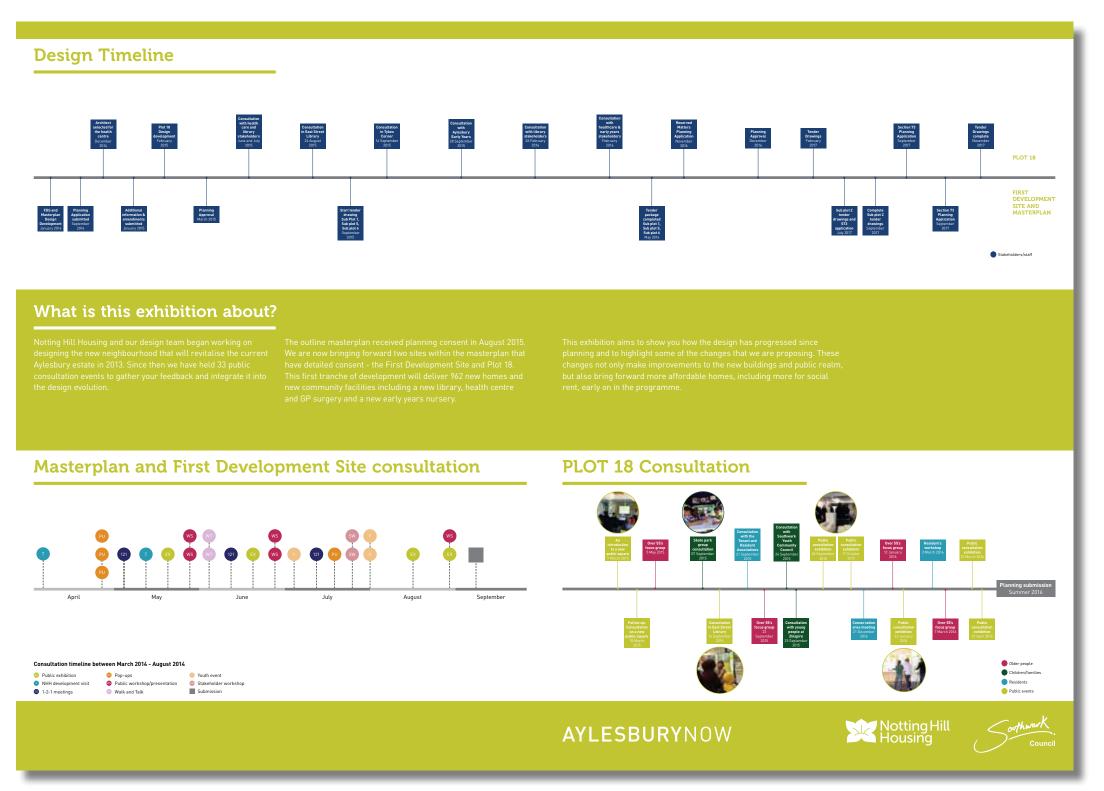

dral Gray brickwork type



Linear brick type block 6A



Zoom on White brick type, Block 5B



Zoom on Red brick type 2, Block 6D



Zoom on red brick type 1, Block 1



Zoom on Cathedral Gray brick type, Block 6C



Zoom on Linear brick type block 6A

4.0 CONSULTATION ON SECTION 73 AMENDMENTS DESIGN ADDENDUM - S73
Section 4 Consultation on Section 72 Amendments

### 4.1 Consultation Event 16 September 2017

A public consultation event was held on 16 September to appraise local residents of the changes that were proposed under the Section 73 Application.

The exhibition focused on elevation changes, the removal of the gas pressure reduction station, the increase in dwellings and the changes to tenure.

The boards that formed the exhibition are shown here.

PLUS TWO UNITS POST OCNUTAINOA



Consultation Board 1 - 16/09/2017

37









Consultation Board 2 - 16/09/2017

Consultation Board 3 - 16/09/2017

Consultation Board 4 - 16/09/2017

Consultation Board 5 - 16/09/2017

5.0 COMPARISON OF PLANNING APPROVED SCHEME AND SECTION 73 AMENDMENTS





5.1 SUB PLOT 1

Section 4 Comparison of Planning Approved Scheme and S73 Amendments

### 5.1 Sub Plot 1 Perimeter Block Mae

The following section sets out the amendments to the plans and elevations of Sub Plot 1. These drawings and notes are prepared by Mae Architects.

The key changes are set out in the schedule on the following page and marked on the drawings alongside the planning approved scheme drawings.





View towards block 1 \_ Amended

43 Section 4 Comparison of Planning Approved Scheme and S73 Amendments

|       | Des