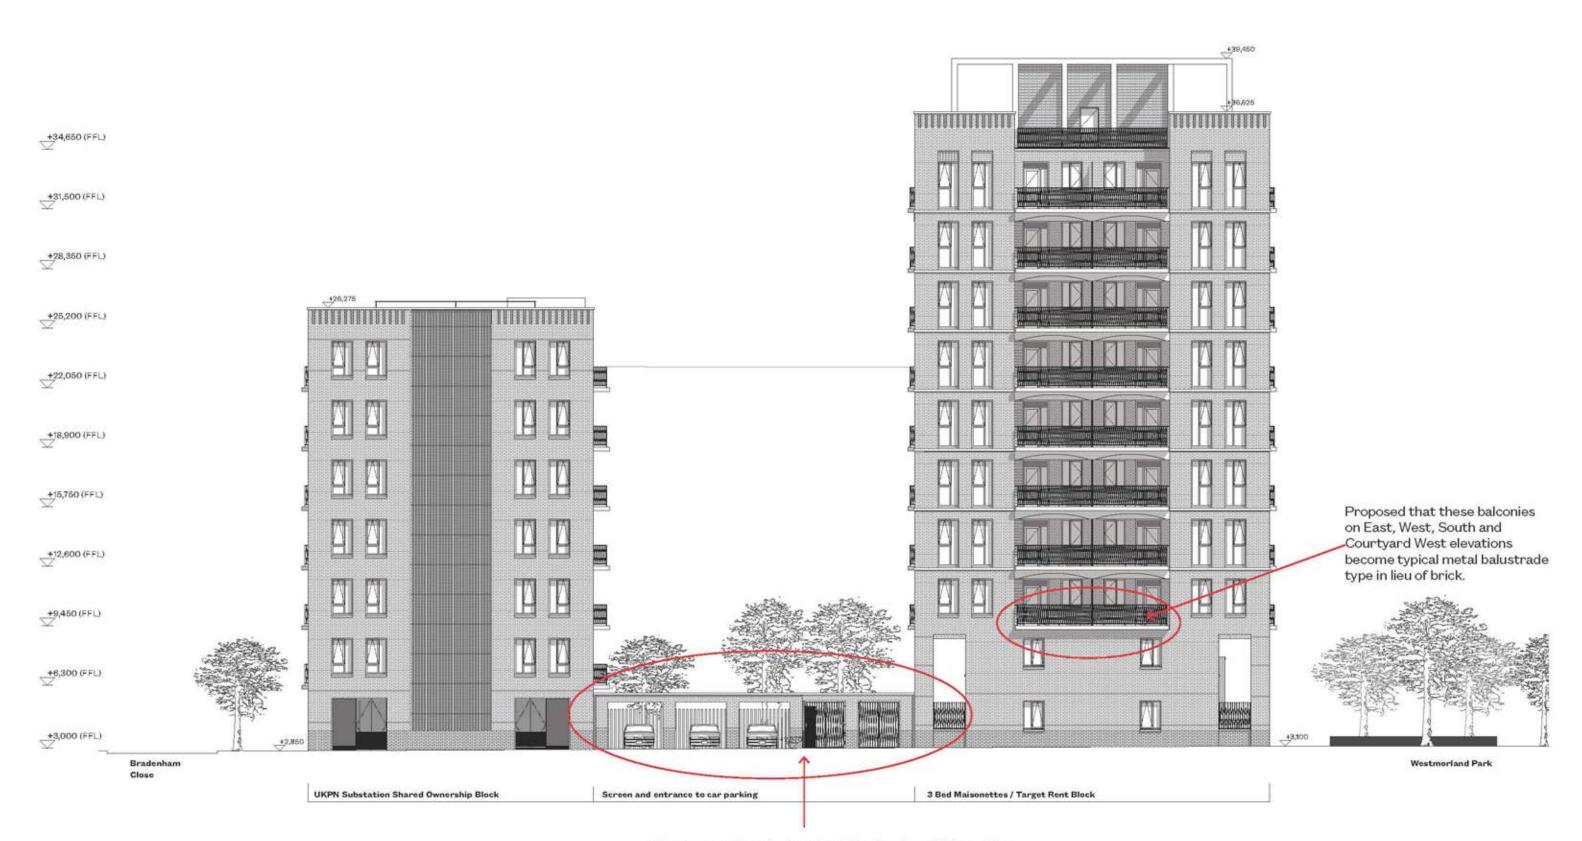

Minor amendments to building footprints have been made where detailed design has resulted in a marginal increase in the overall length of Sub Plot blocks 5 and 6 between 300 and 400 mm.

The most significant change to the consented footprint is as a result of the removal of the gas pressure reduction station in Sub Plot 6, which is replaced by three townhouses.

#### Massing, Built Form and Height

The massing overall remains consistent to the planning consented scheme. Changes to the massing include additional accommodation to infill the open areas between the taller and lower blocks on Sub Plots 1, 5 and 6 - as highlighted in the following section and within the drawing comparison pack.

In addition, the three new townhouses constitute new buildings, an increase in footprint, developable area and new massing within Sub Plot 6. Although at four storeys, the massing of these new houses is below the overall massing of Sub Plot 6.