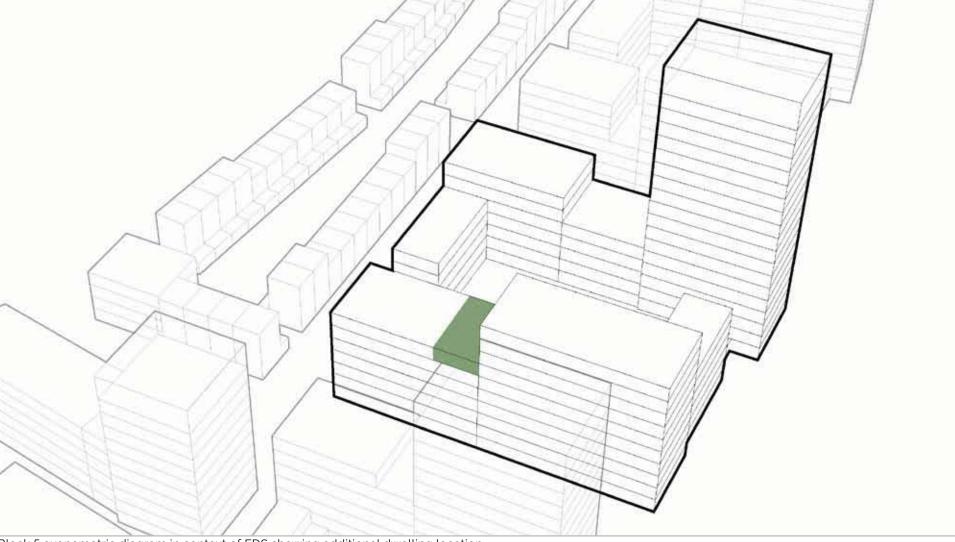

## 2.1 Tenure Change

The application seeks to deliver a revised tenure mix across the six plots of the FDS. The main principles of the consented scheme and the AAP are delivered within the S73 Amendment with mixed tenure accommodation along the park edge facing onto Albany Road. As shown on the following 3D diagram, the tenure mix along the park edge has become more varied with increased amounts of affordable housing including Shared Ownership along the park edge.