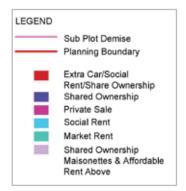

## 2.1 Tenure Change

The application seeks to deliver a revised tenure mix across the six plots of the FDS. The main principles of the consented scheme and the AAP are delivered within the S73 Amendment with mixed tenure accommodation along the park edge facing onto Albany Road. As shown on the following 3D diagram, the tenure mix along the park edge has become more varied with increased amounts of affordable housing including Shared Ownership along the park edge.

The impact of the tenure change has resulted in minor amendments to some of the internal layouts most noticeably to Block 6C where the tenure change has resulted in smaller private sale flats being converted into social rented flats that require more floor area. In this building, internal party walls have had to move and the floor area of the block has increased marginally to accommodate the extra space required and to deliver AAP target area compliant dwellings.

Tenure 3D Axo Massing Model \_ Planning Approved

Tenure 3D Axo Massing Model \_ Amended