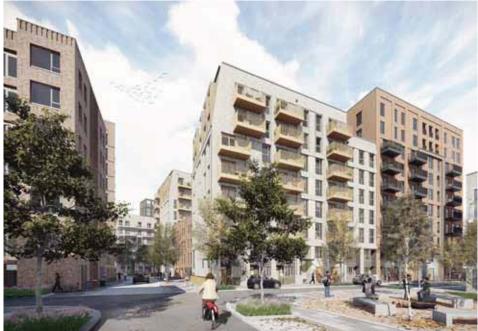

The Planning Consent for the FDS delivers 830 new homes across a mix of tenures within a series of urban residential blocks across a 4.4 Ha site.

The site extends from Westmoreland Road to the North, Albany Road to the south, Portland Street to the east and Bradenham Place to the west. A new east - west route is proposed through the site with new north - south routes enabling pedestrian and vehicular movement through the site.

The street and public space layout results in 6 sub plots across the FDS.

#### Massing, Built Form and Height

The massing overall remains consistent to the planning consented scheme. Changes to the massing include additional accommodation to infill the open areas between the taller and lower blocks on Sub Plots 1, 5 and 6 - as highlighted in the following section and within the drawing comparison pack.