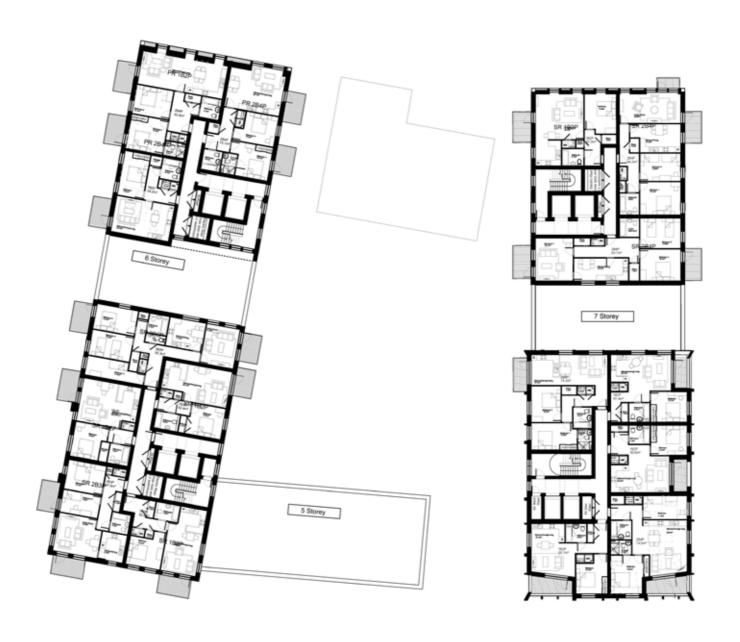

The street and public space layout results in 6 sub plots across the FDS.

Minor amendments to building footprints have been made where detailed design has resulted in a marginal increase in the overall length of Sub Plot blocks 5 and 6 between 300 and 400 mm.

The most significant change to the consented footprint is as a result of the removal of the gas pressure reduction station in Sub Plot 6, which is replaced by three townhouses.

#### Massing, Built Form and Height

The massing overall remains consistent to the planning consented scheme. Changes to the massing include additional accommodation to infill the open areas between the taller and lower blocks on Sub Plots 1, 5 and 6 - as highlighted in the following section and within the drawing comparison pack.

The impact of the tenure change has resulted in minor amendments to some of the internal layouts most noticeably to Block 6C where the tenure change has resulted in smaller private sale flats being converted into social rented flats that require more floor area. In this building, internal party walls have had to move and the floor area of the block has increased marginally to accommodate the extra space required and to deliver AAP target area compliant dwellings.