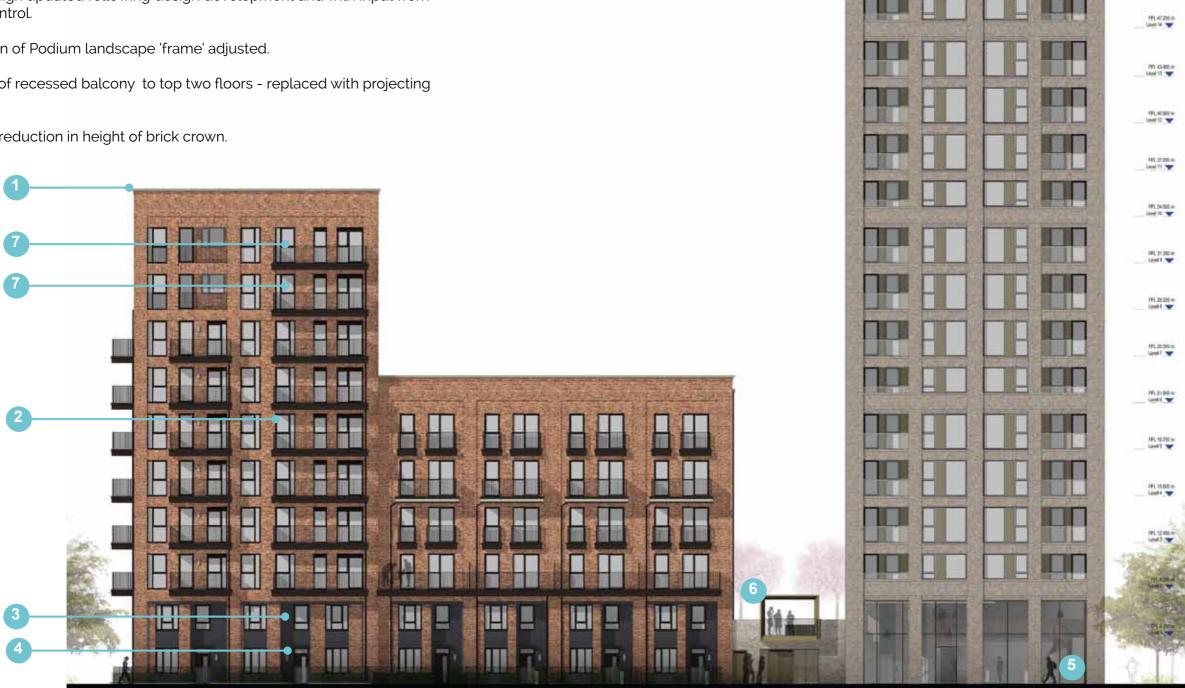

Minor amendments to building footprints have been made where detailed design has resulted in a marginal increase in the overall length of Sub Plot blocks 5 and 6 between 300 and 400 mm.

The most significant change to the consented footprint is as a result of the removal of the gas pressure reduction station in Sub Plot 6, which is replaced by three townhouses.

#### Massing, Built Form and Height

The massing overall remains consistent to the planning consented scheme. Changes to the massing include additional accommodation to infill the open areas between the taller and lower blocks on Sub Plots 1, 5 and 6 - as highlighted in the following section and within the drawing comparison pack.

In addition, the three new townhouses constitute new buildings, an increase in footprint, developable area and new massing within Sub Plot 6. Although at four storeys, the massing of these new houses is below the overall massing of Sub Plot 6.