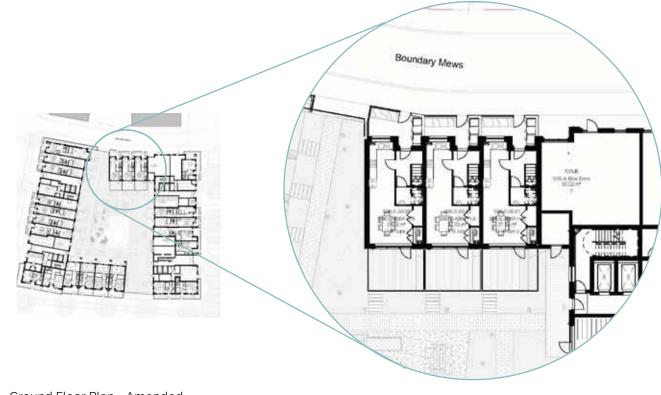

Minor amendments to building footprints have been made where detailed design has resulted in a marginal increase in the overall length of Sub Plot blocks 5 and 6 between 300 and 400 mm.

The most significant change to the consented footprint is as a result of the removal of the gas pressure reduction station in Sub Plot 6, which is replaced by three townhouses.

In addition, the three new townhouses constitute new buildings, an increase in footprint, developable area and new massing within Sub Plot 6. Although at four storeys, the massing of these new houses is below the overall massing of Sub Plot 6.