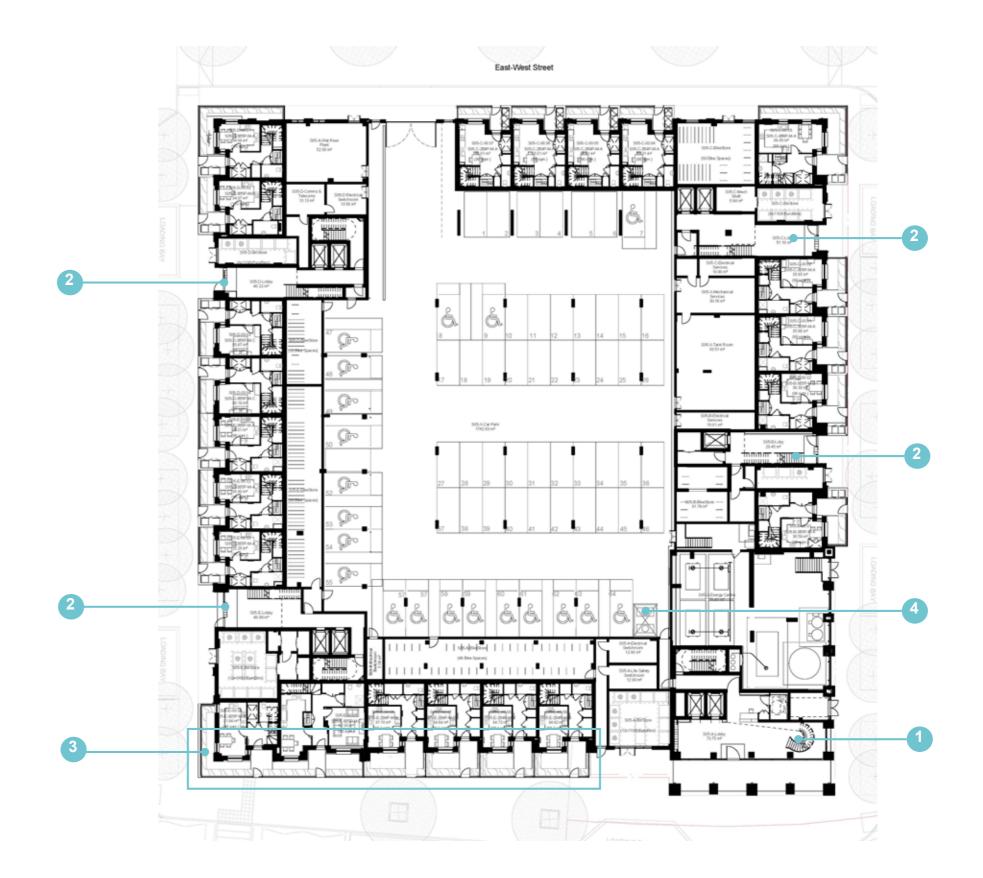

#### **Site Layout**

No changes are proposed to the site layout in terms of access for vehicles, pedestrians or cyclists. Access arrangements within the site remain as per the consented scheme with minor adjustments made to refuse collection location. Locations of entrances to car parks and to residential buildings remain the same as the consented scheme.

Minor amendments to building footprints have been made where detailed design has resulted in a marginal increase in the overall length of Sub Plot blocks 5 and 6 between 300 and 400 mm.

The most significant change to the consented footprint is as a result of the removal of the gas pressure reduction station in Sub Plot 6, which is replaced by three townhouses.