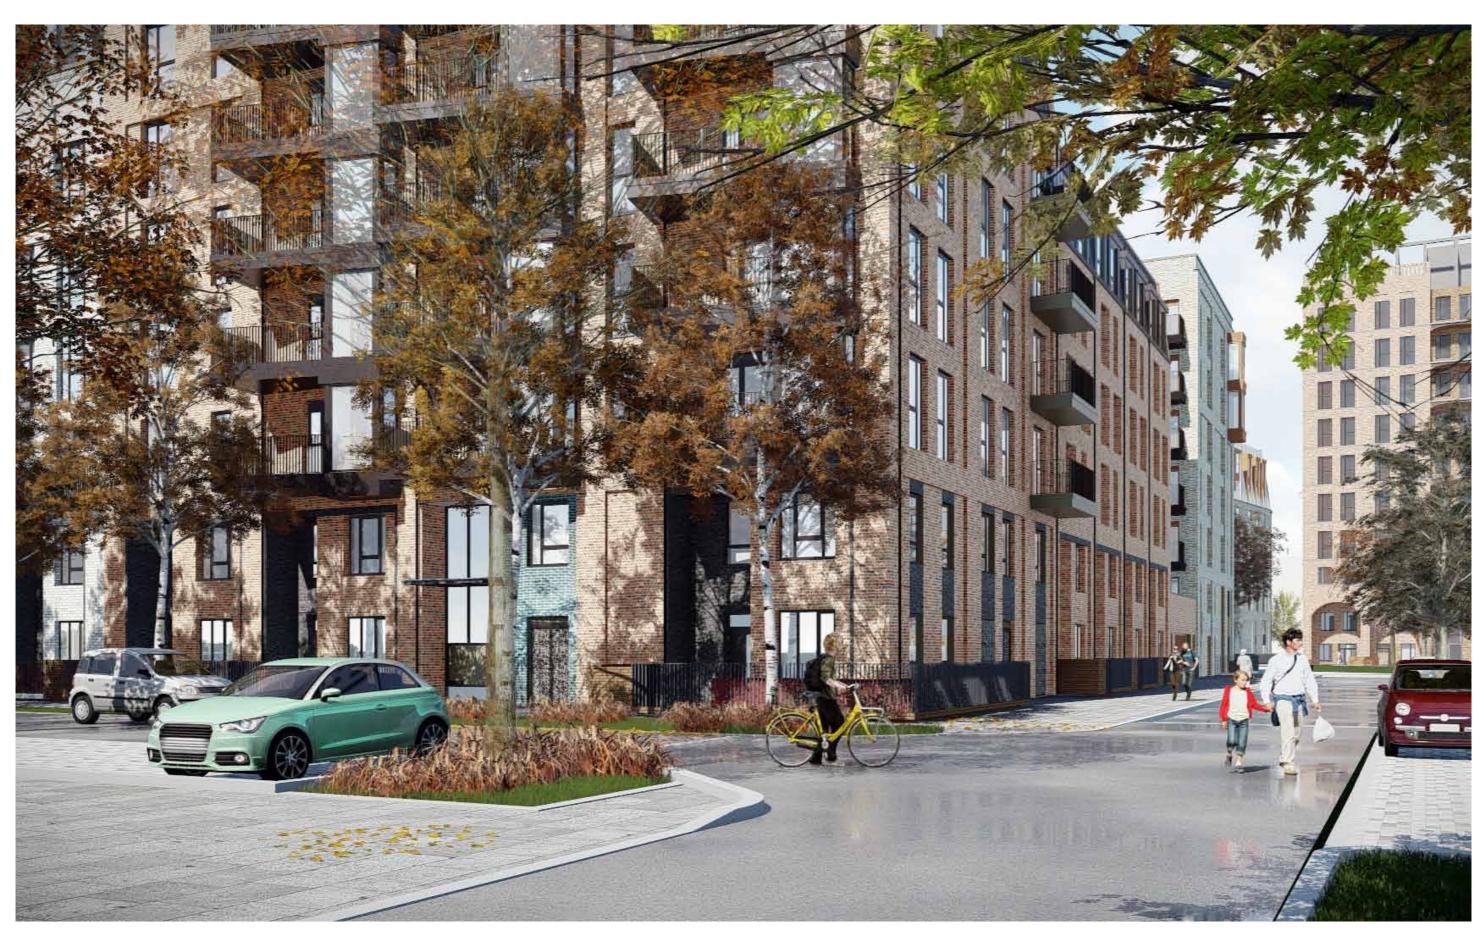

Minor amendments to building footprints have been made where detailed design has resulted in a marginal increase in the overall length of Sub Plot blocks 5 and 6 between 300 and 400 mm.

The most significant change to the consented footprint is as a result of the removal of the gas pressure reduction station in Sub Plot 6, which is replaced by three townhouses.

#### Massing, Built Form and Height

The massing overall remains consistent to the planning consented scheme. Changes to the massing include additional accommodation to infill the open areas between the taller and lower blocks on Sub Plots 1, 5 and 6 - as highlighted in the following section and within the drawing comparison pack.