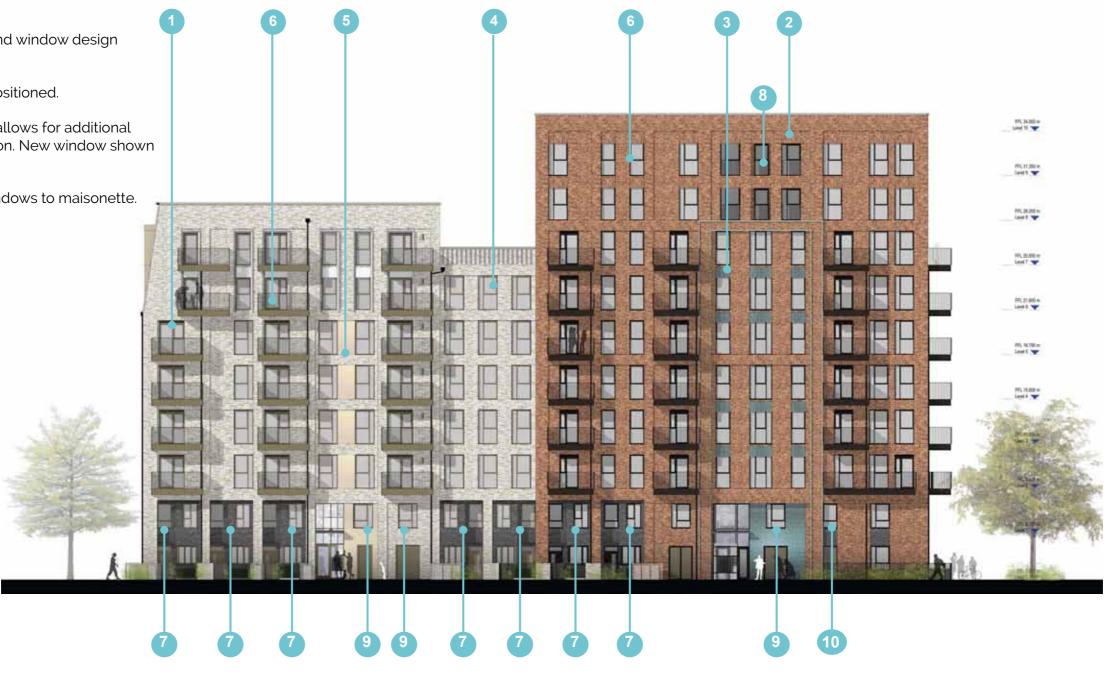

Minor amendments to building footprints have been made where detailed design has resulted in a marginal increase in the overall length of Sub Plot blocks 5 and 6 between 300 and 400 mm.

The most significant change to the consented footprint is as a result of the removal of the gas pressure reduction station in Sub Plot 6, which is replaced by three townhouses.

#### Massing, Built Form and Height

The massing overall remains consistent to the planning consented scheme. Changes to the massing include additional accommodation to infill the open areas between the taller and lower blocks on Sub Plots 1, 5 and 6 - as highlighted in the following section and within the drawing comparison pack.

In addition, the three new townhouses constitute new buildings, an increase in footprint, developable area and new massing within Sub Plot 6. Although at four storeys, the massing of these new houses is below the overall massing of Sub Plot 6.