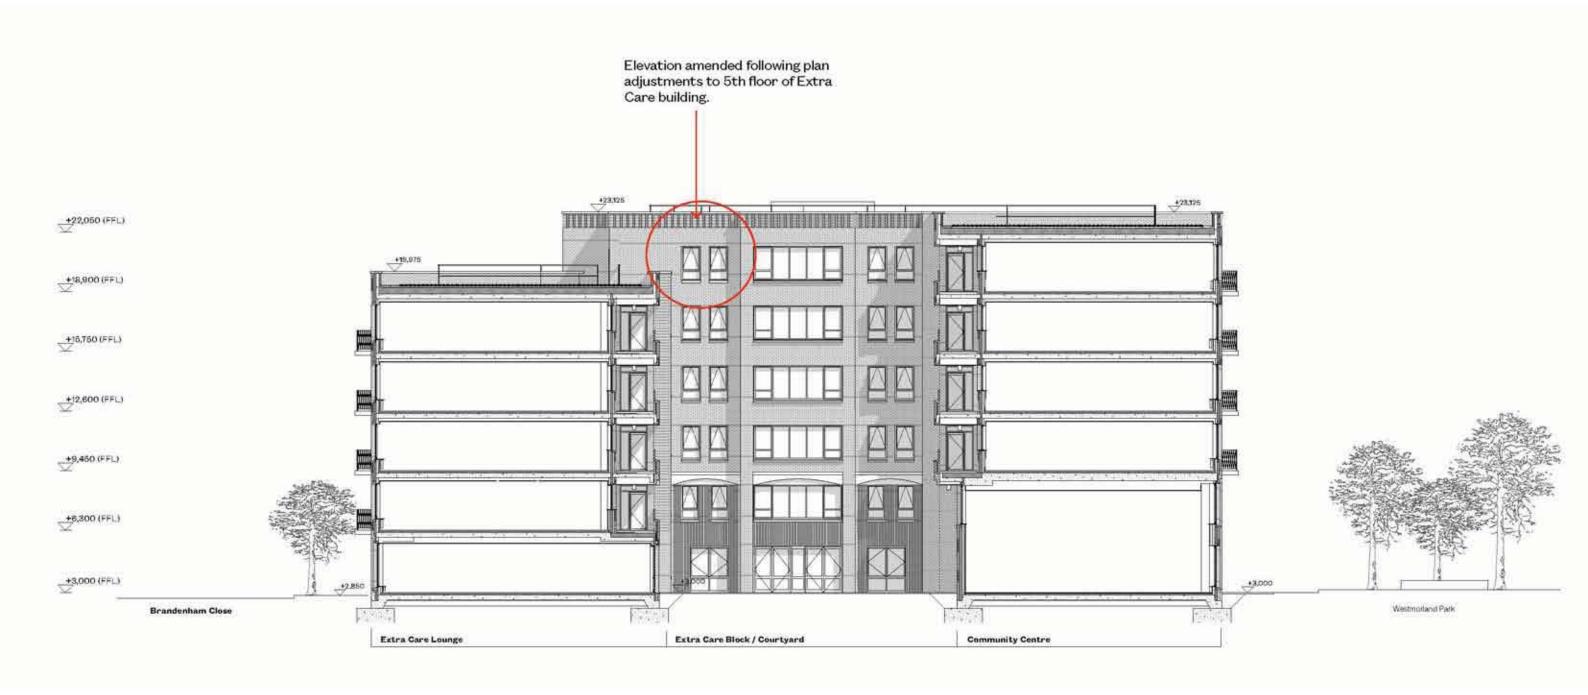

#### Massing, Built Form and Height

The massing overall remains consistent to the planning consented scheme. Changes to the massing include additional accommodation to infill the open areas between the taller and lower blocks on Sub Plots 1, 5 and 6 - as highlighted in the following section and within the drawing comparison pack.

In addition, the three new townhouses constitute new buildings, an increase in footprint, developable area and new massing within Sub Plot 6. Although at four storeys, the massing of these new houses is below the overall massing of Sub Plot 6.