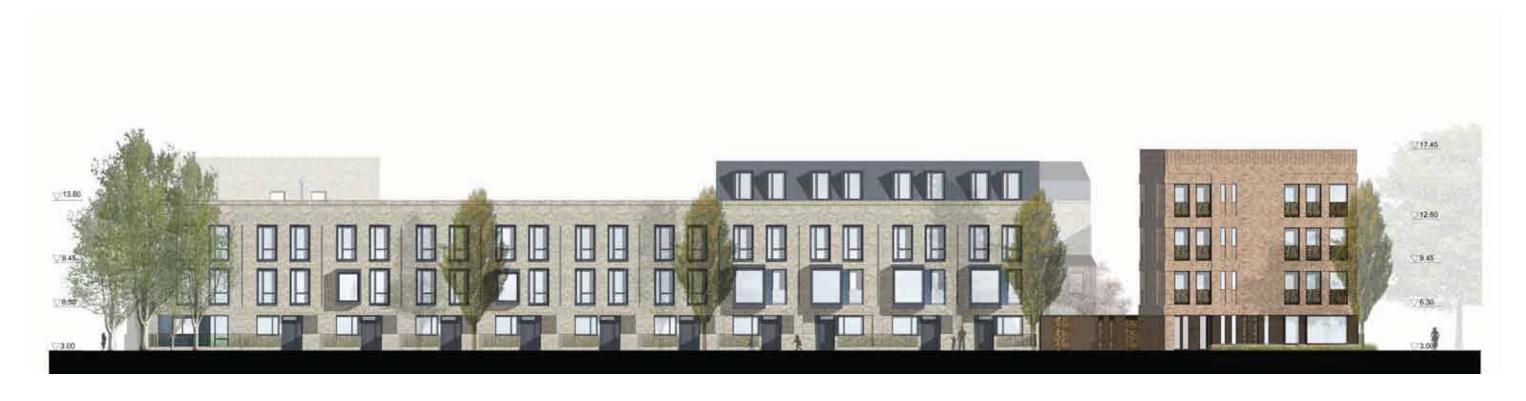

Minor amendments to building footprints have been made where detailed design has resulted in a marginal increase in the overall length of Sub Plot blocks 5 and 6 between 300 and 400 mm.

The most significant change to the consented footprint is as a result of the removal of the gas pressure reduction station in Sub Plot 6, which is replaced by three townhouses.

#### Massing, Built Form and Height

The massing overall remains consistent to the planning consented scheme. Changes to the massing include additional accommodation to infill the open areas between the taller and lower blocks on Sub Plots 1, 5 and 6 - as highlighted in the following section and within the drawing comparison pack.

In addition, the three new townhouses constitute new buildings, an increase in footprint, developable area and new massing within Sub Plot 6. Although at four storeys, the massing of these new houses is below the overall massing of Sub Plot 6.