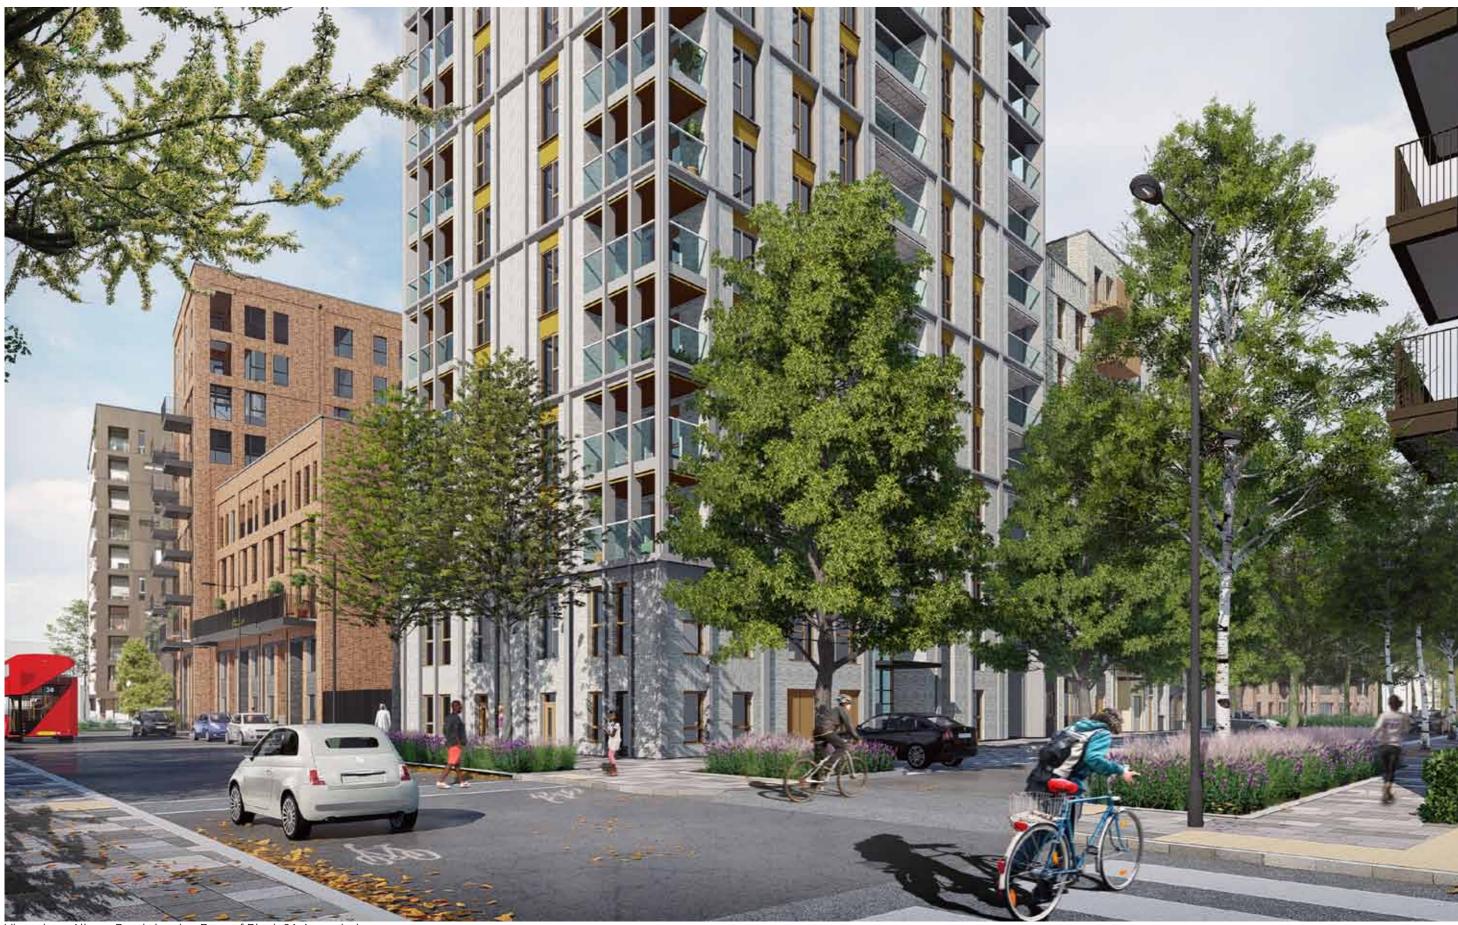

The Planning Consent for the FDS delivers 830 new homes across a mix of tenures within a series of urban residential blocks across a 4.4 Ha site.

The site extends from Westmoreland Road to the North, Albany Road to the south, Portland Street to the east and Bradenham Place to the west. A new east - west route is proposed through the site with new north - south routes enabling pedestrian and vehicular movement through the site.

#### Massing, Built Form and Height

The massing overall remains consistent to the planning consented scheme. Changes to the massing include additional accommodation to infill the open areas between the taller and lower blocks on Sub Plots 1, 5 and 6 - as highlighted in the following section and within the drawing comparison pack.