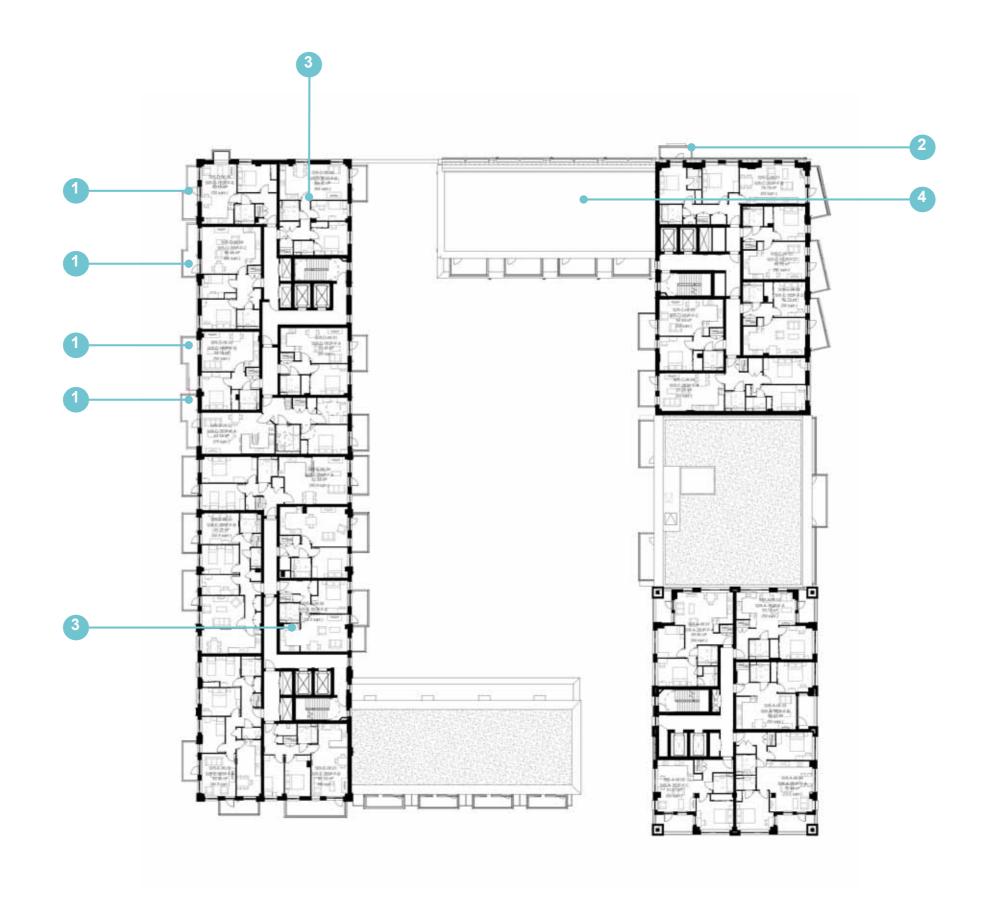

Minor amendments to building footprints have been made where detailed design has resulted in a marginal increase in the overall length of Sub Plot blocks 5 and 6 between 300 and 400 mm.

The most significant change to the consented footprint is as a result of the removal of the gas pressure reduction station in Sub Plot 6, which is replaced by three townhouses.

#### Massing, Built Form and Height

The massing overall remains consistent to the planning consented scheme. Changes to the massing include additional accommodation to infill the open areas between the taller and lower blocks on Sub Plots 1, 5 and 6 - as highlighted in the following section and within the drawing comparison pack.

In addition, the three new townhouses constitute new buildings, an increase in footprint, developable area and new massing within Sub Plot 6. Although at four storeys, the massing of these new houses is below the overall massing of Sub Plot 6.