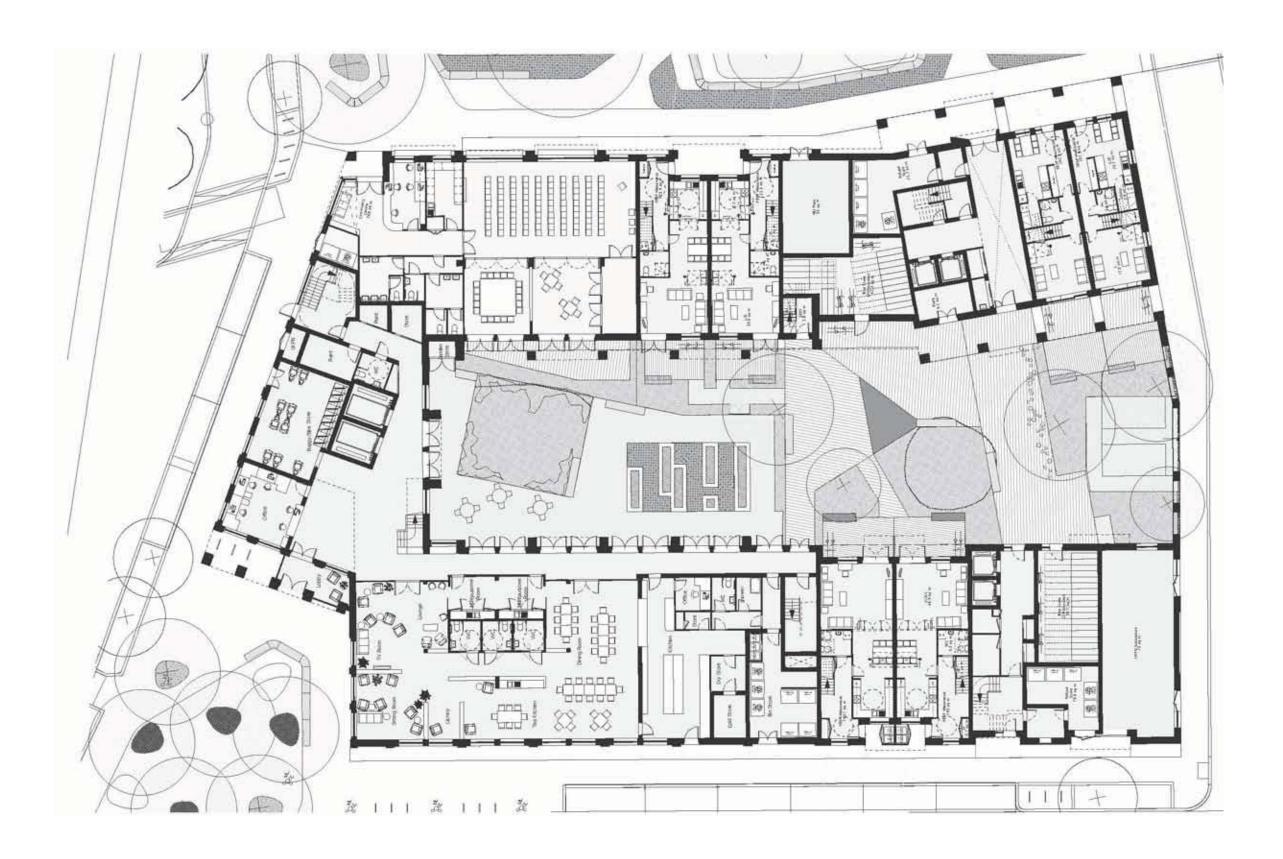

The street and public space layout results in 6 sub plots across the FDS.

#### Massing, Built Form and Height

The massing overall remains consistent to the planning consented scheme. Changes to the massing include additional accommodation to infill the open areas between the taller and lower blocks on Sub Plots 1, 5 and 6 - as highlighted in the following section and within the drawing comparison pack.

#### **Quantum of Accommodation and Land Use**

No changes to the land use are proposed with the FDS delivering C3 Residential and a community facility within Sub Plot 1.

The quantum of accommodation overall has increased as a result of the removal of the gas pressure reduction station and infill accommodation to buildings on Sub Plots 1, 5 and 6.