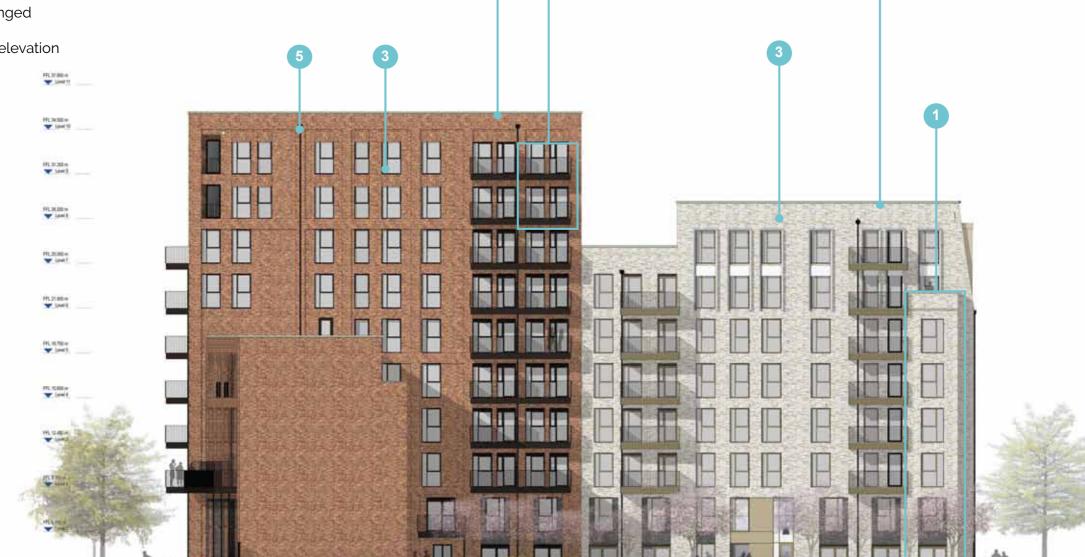

#### Massing, Built Form and Height

The massing overall remains consistent to the planning consented scheme. Changes to the massing include additional accommodation to infill the open areas between the taller and lower blocks on Sub Plots 1, 5 and 6 - as highlighted in the following section and within the drawing comparison pack.

In addition, the three new townhouses constitute new buildings, an increase in footprint, developable area and new massing within Sub Plot 6. Although at four storeys, the massing of these new houses is below the overall massing of Sub Plot 6.

The impact of the tenure change has resulted in minor amendments to some of the internal layouts most noticeably to Block 6C where the tenure change has resulted in smaller private sale flats being converted into social rented flats that require more floor area. In this building, internal party walls have had to move and the floor area of the block has increased marginally to accommodate the extra space required and to deliver AAP target area compliant dwellings.