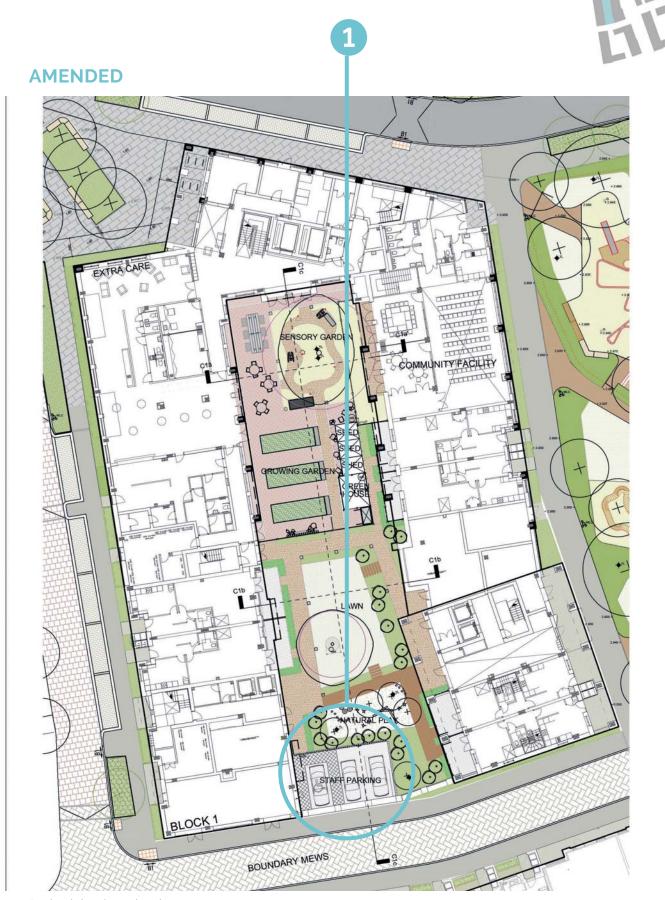

#### Massing, Built Form and Height

The massing overall remains consistent to the planning consented scheme. Changes to the massing include additional accommodation to infill the open areas between the taller and lower blocks on Sub Plots 1, 5 and 6 - as highlighted in the following section and within the drawing comparison pack.

#### Landscape

Changes to the landscape strategy are minor and are picked up in Section 6.0 of this document.

2.0 AMENDMENTS TO TENURE