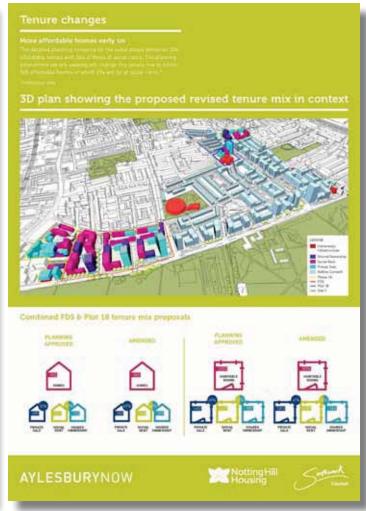

## 2.1 Tenure Change

The application seeks to deliver a revised tenure mix across the six plots of the FDS. The main principles of the consented scheme and the AAP are delivered within the S73 Amendment with mixed tenure accommodation along the park edge facing onto Albany Road. As shown on the following 3D diagram, the tenure mix along the park edge has become more varied with increased amounts of affordable housing including Shared Ownership along the park edge.

The impact of the tenure change has resulted in minor amendments to some of the internal layouts most noticeably to Block 6C where the tenure change has resulted in smaller private sale flats being converted into social rented flats that require more floor area. In this building, internal party walls have had to move and the floor area of the block has increased marginally to accommodate the extra space required and to deliver AAP target area compliant dwellings.

Tenure 3D Axo Massing Model \_ Planning Approved

Tenure 3D Axo Massing Model \_ Amended