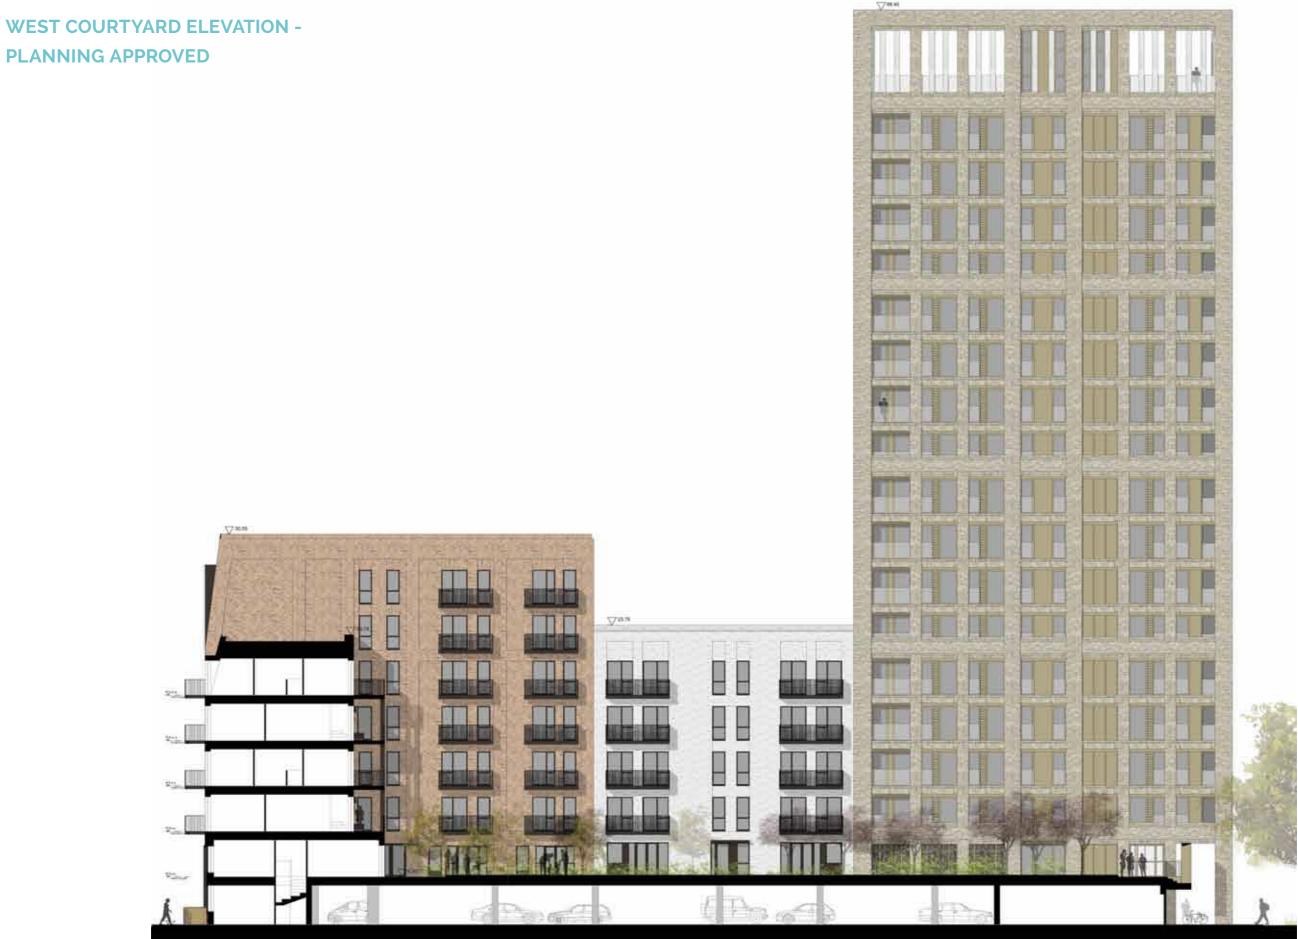

## 2.1 Tenure Change

The application seeks to deliver a revised tenure mix across the six plots of the FDS. The main principles of the consented scheme and the AAP are delivered within the S73 Amendment with mixed tenure accommodation along the park edge facing onto Albany Road. As shown on the following 3D diagram, the tenure mix along the park edge has become more varied with increased amounts of affordable housing including Shared Ownership along the park edge.

Tenure 3D Axo Massing Model \_ Planning Approved

Tenure 3D Axo Massing Model \_ Amended