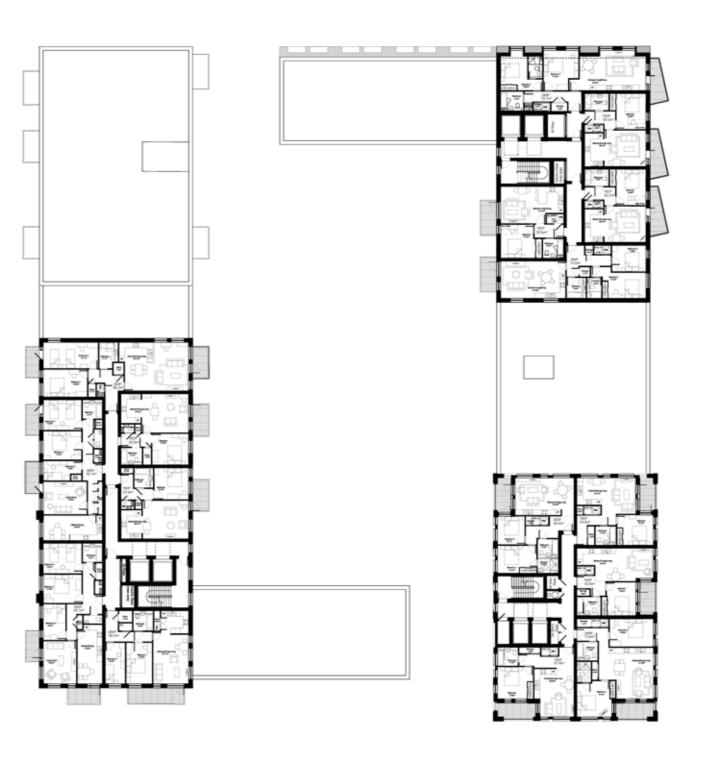

Minor amendments to building footprints have been made where detailed design has resulted in a marginal increase in the overall length of Sub Plot blocks 5 and 6 between 300 and 400 mm.

The most significant change to the consented footprint is as a result of the removal of the gas pressure reduction station in Sub Plot 6, which is replaced by three townhouses.

#### Massing, Built Form and Height

The massing overall remains consistent to the planning consented scheme. Changes to the massing include additional accommodation to infill the open areas between the taller and lower blocks on Sub Plots 1, 5 and 6 - as highlighted in the following section and within the drawing comparison pack.

The impact of the tenure change has resulted in minor amendments to some of the internal layouts most noticeably to Block 6C where the tenure change has resulted in smaller private sale flats being converted into social rented flats that require more floor area. In this building, internal party walls have had to move and the floor area of the block has increased marginally to accommodate the extra space required and to deliver AAP target area compliant dwellings.