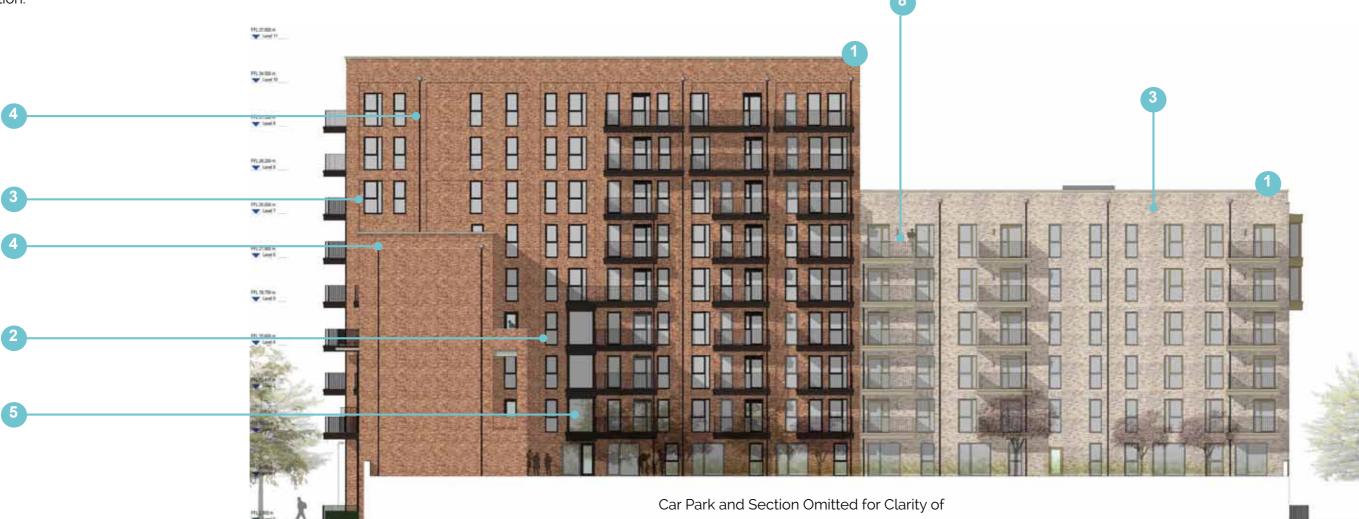

Minor amendments to building footprints have been made where detailed design has resulted in a marginal increase in the overall length of Sub Plot blocks 5 and 6 between 300 and 400 mm.

The most significant change to the consented footprint is as a result of the removal of the gas pressure reduction station in Sub Plot 6, which is replaced by three townhouses.

#### Massing, Built Form and Height

The massing overall remains consistent to the planning consented scheme. Changes to the massing include additional accommodation to infill the open areas between the taller and lower blocks on Sub Plots 1, 5 and 6 - as highlighted in the following section and within the drawing comparison pack.

In addition, the three new townhouses constitute new buildings, an increase in footprint, developable area and new massing within Sub Plot 6. Although at four storeys, the massing of these new houses is below the overall massing of Sub Plot 6.