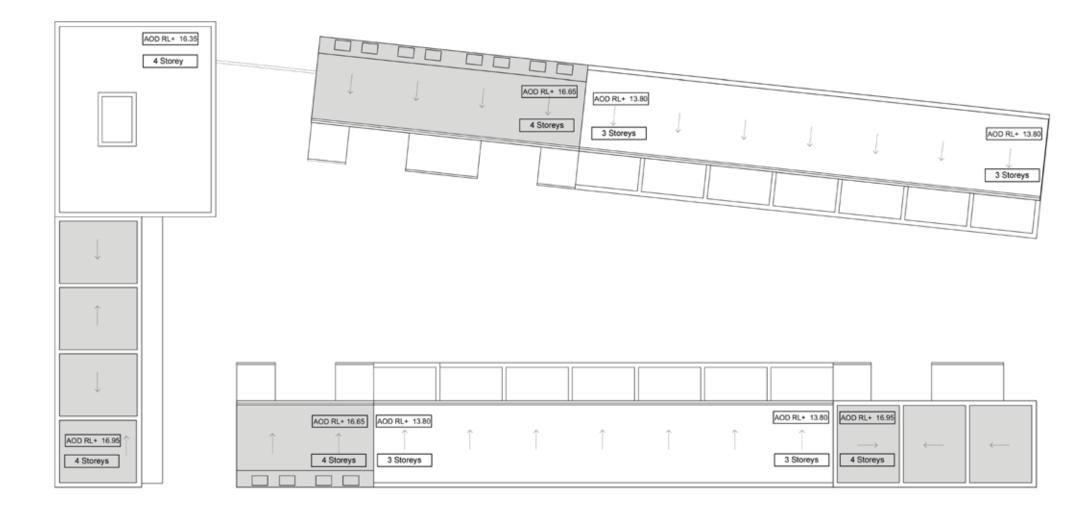

At the end of the document a set of consented and amended drawings are presented with the amendments clearly marked.

FDS Roof Plan \_ Amended

DESIGN ADDENDUM - S73
Section 1 Introduction

Minor amendments to building footprints have been made where detailed design has resulted in a marginal increase in the overall length of Sub Plot blocks 5 and 6 between 300 and 400 mm.

The most significant change to the consented footprint is as a result of the removal of the gas pressure reduction station in Sub Plot 6, which is replaced by three townhouses.

#### Massing, Built Form and Height

The massing overall remains consistent to the planning consented scheme. Changes to the massing include additional accommodation to infill the open areas between the taller and lower blocks on Sub Plots 1, 5 and 6 - as highlighted in the following section and within the drawing comparison pack.