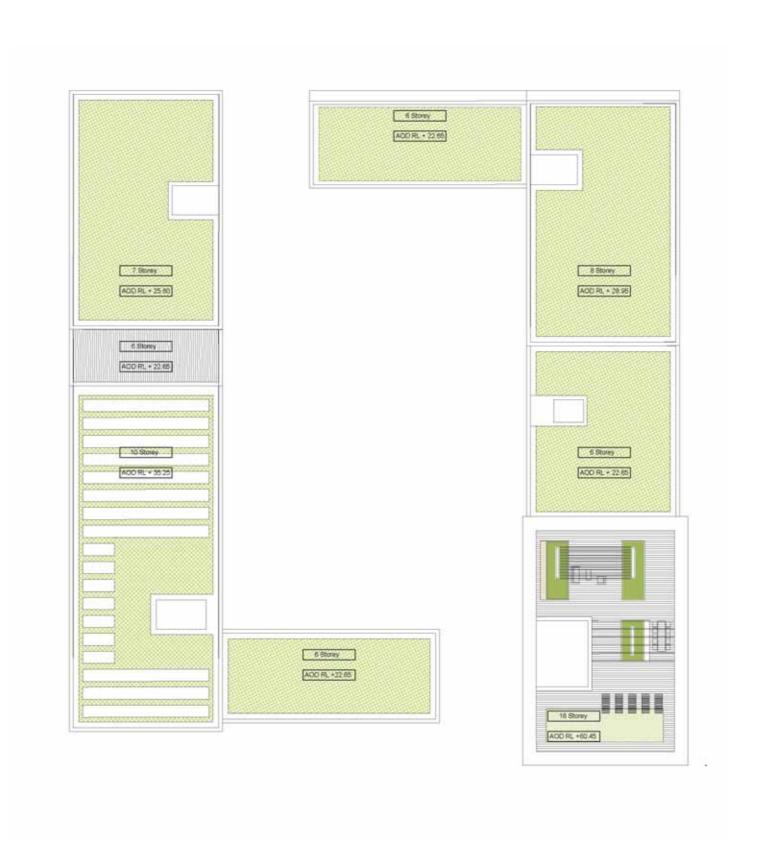

The Planning Consent for the FDS delivers 830 new homes across a mix of tenures within a series of urban residential blocks across a 4.4 Ha site.

The site extends from Westmoreland Road to the North, Albany Road to the south, Portland Street to the east and Bradenham Place to the west. A new east - west route is proposed through the site with new north - south routes enabling pedestrian and vehicular movement through the site.

The street and public space layout results in 6 sub plots across the FDS.

#### Massing, Built Form and Height

The massing overall remains consistent to the planning consented scheme. Changes to the massing include additional accommodation to infill the open areas between the taller and lower blocks on Sub Plots 1, 5 and 6 - as highlighted in the following section and within the drawing comparison pack.