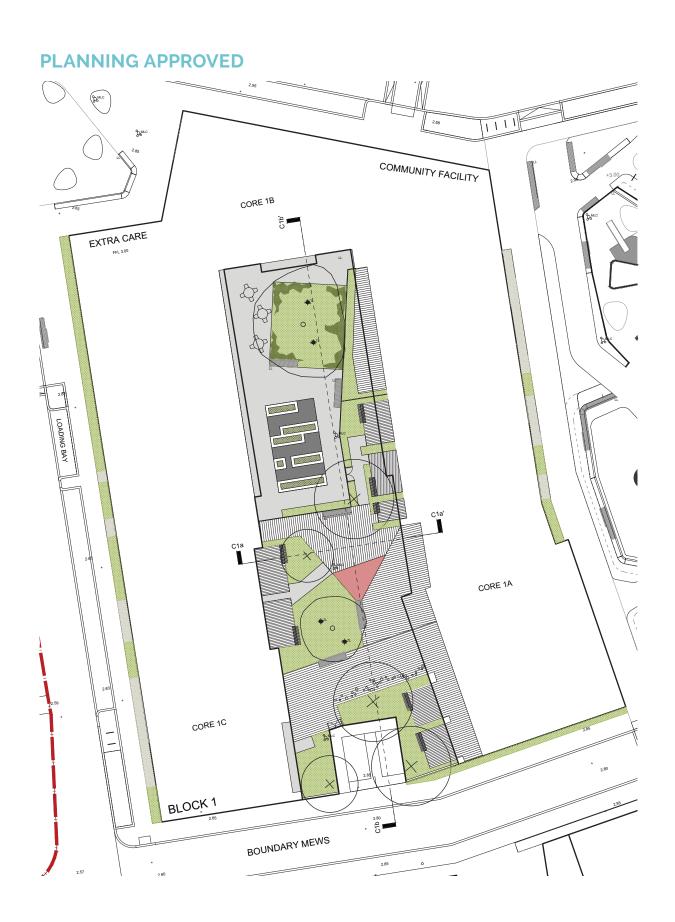

#### Massing, Built Form and Height

The massing overall remains consistent to the planning consented scheme. Changes to the massing include additional accommodation to infill the open areas between the taller and lower blocks on Sub Plots 1, 5 and 6 - as highlighted in the following section and within the drawing comparison pack.