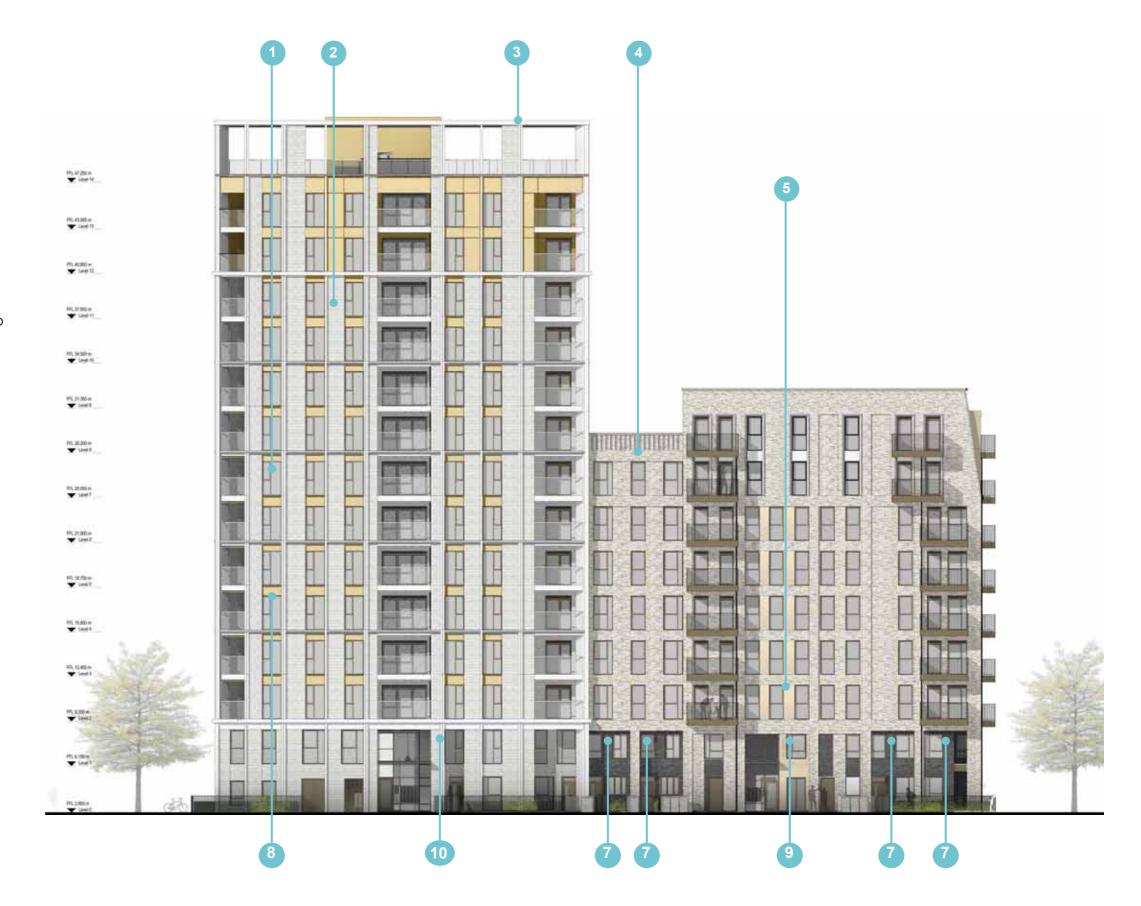

Minor amendments to building footprints have been made where detailed design has resulted in a marginal increase in the overall length of Sub Plot blocks 5 and 6 between 300 and 400 mm.

The most significant change to the consented footprint is as a result of the removal of the gas pressure reduction station in Sub Plot 6, which is replaced by three townhouses.

#### Massing, Built Form and Height

The massing overall remains consistent to the planning consented scheme. Changes to the massing include additional accommodation to infill the open areas between the taller and lower blocks on Sub Plots 1, 5 and 6 - as highlighted in the following section and within the drawing comparison pack.

In addition, the three new townhouses constitute new buildings, an increase in footprint, developable area and new massing within Sub Plot 6. Although at four storeys, the massing of these new houses is below the overall massing of Sub Plot 6.