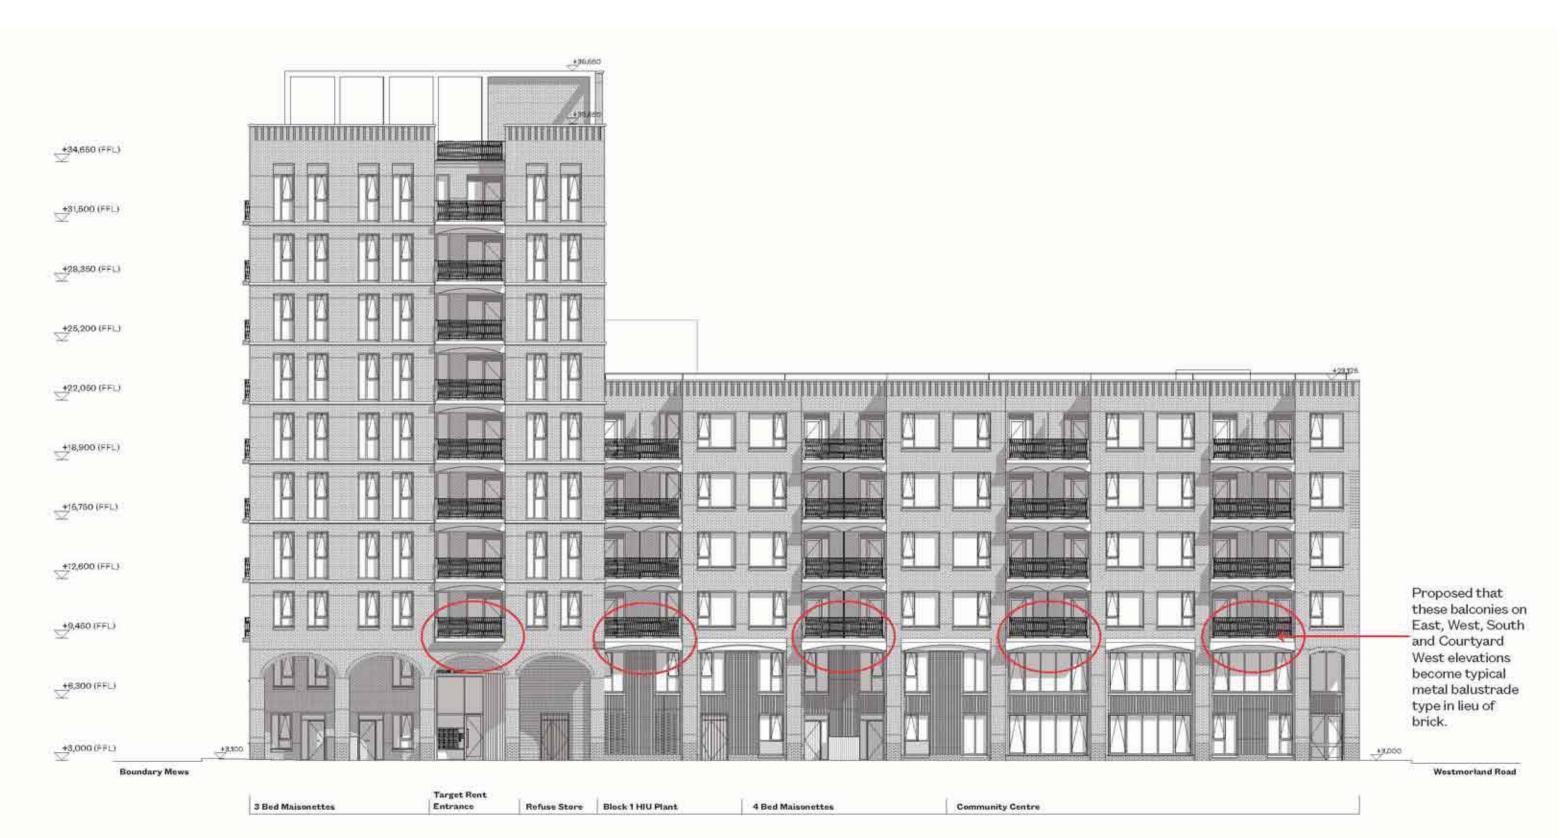

#### Massing, Built Form and Height

The massing overall remains consistent to the planning consented scheme. Changes to the massing include additional accommodation to infill the open areas between the taller and lower blocks on Sub Plots 1, 5 and 6 - as highlighted in the following section and within the drawing comparison pack.

In addition, the three new townhouses constitute new buildings, an increase in footprint, developable area and new massing within Sub Plot 6. Although at four storeys, the massing of these new houses is below the overall massing of Sub Plot 6.