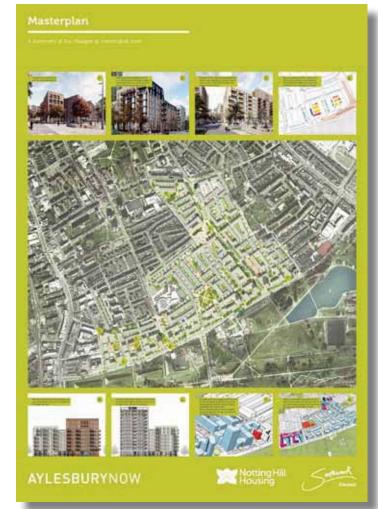

The Planning Consent for the FDS delivers 830 new homes across a mix of tenures within a series of urban residential blocks across a 4.4 Ha site.

The site extends from Westmoreland Road to the North, Albany Road to the south, Portland Street to the east and Bradenham Place to the west. A new east - west route is proposed through the site with new north - south routes enabling pedestrian and vehicular movement through the site.

The street and public space layout results in 6 sub plots across the FDS.

#### **Site Extent**

The red line of the planning application remains largely unchanged although it does take into account the recent Quietway cycle route proposals that affect the lower portion of Portland Street where it adjoins the site and junctions with Albany Road. The overall site area remains 4.4 Ha.