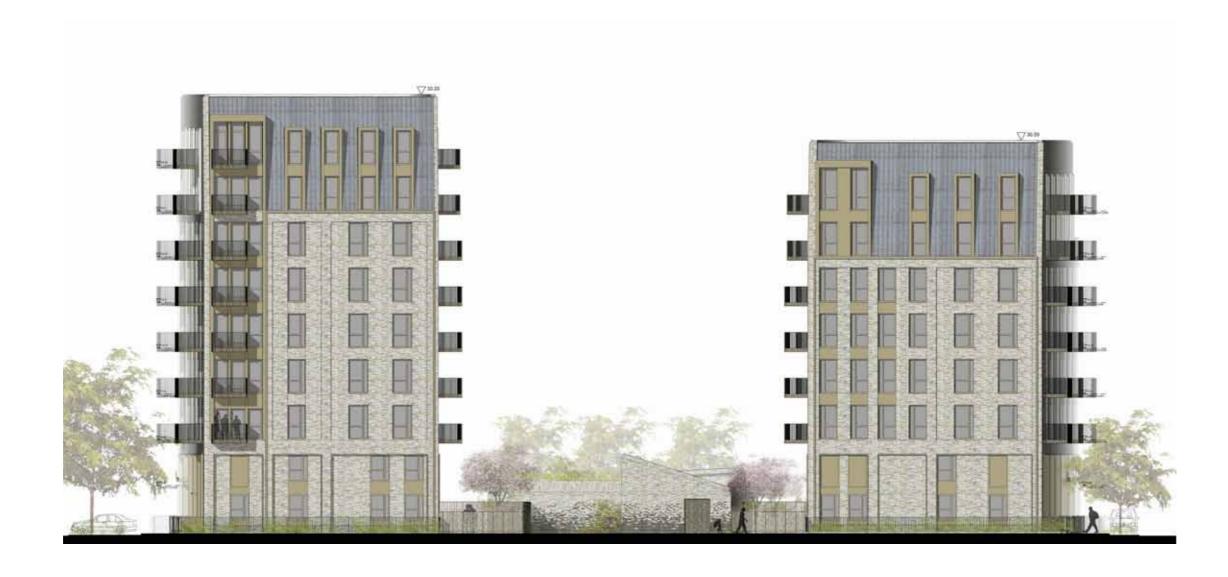

Minor amendments to building footprints have been made where detailed design has resulted in a marginal increase in the overall length of Sub Plot blocks 5 and 6 between 300 and 400 mm.

The most significant change to the consented footprint is as a result of the removal of the gas pressure reduction station in Sub Plot 6, which is replaced by three townhouses.

#### Massing, Built Form and Height

The massing overall remains consistent to the planning consented scheme. Changes to the massing include additional accommodation to infill the open areas between the taller and lower blocks on Sub Plots 1, 5 and 6 - as highlighted in the following section and within the drawing comparison pack.

In addition, the three new townhouses constitute new buildings, an increase in footprint, developable area and new massing within Sub Plot 6. Although at four storeys, the massing of these new houses is below the overall massing of Sub Plot 6.