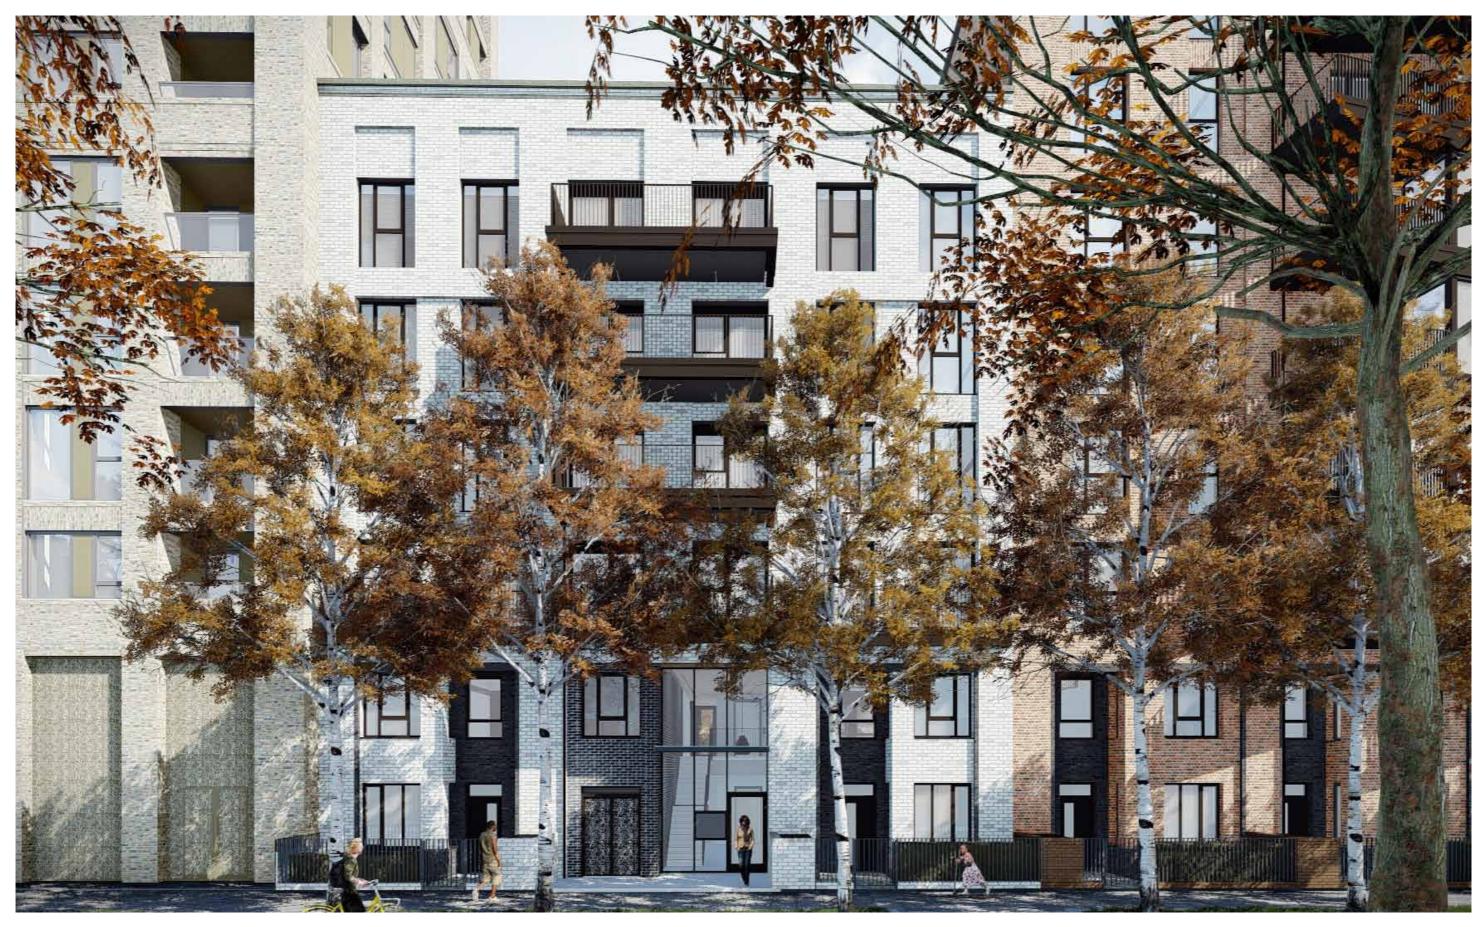

#### Massing, Built Form and Height

The massing overall remains consistent to the planning consented scheme. Changes to the massing include additional accommodation to infill the open areas between the taller and lower blocks on Sub Plots 1, 5 and 6 - as highlighted in the following section and within the drawing comparison pack.

In addition, the three new townhouses constitute new buildings, an increase in footprint, developable area and new massing within Sub Plot 6. Although at four storeys, the massing of these new houses is below the overall massing of Sub Plot 6.