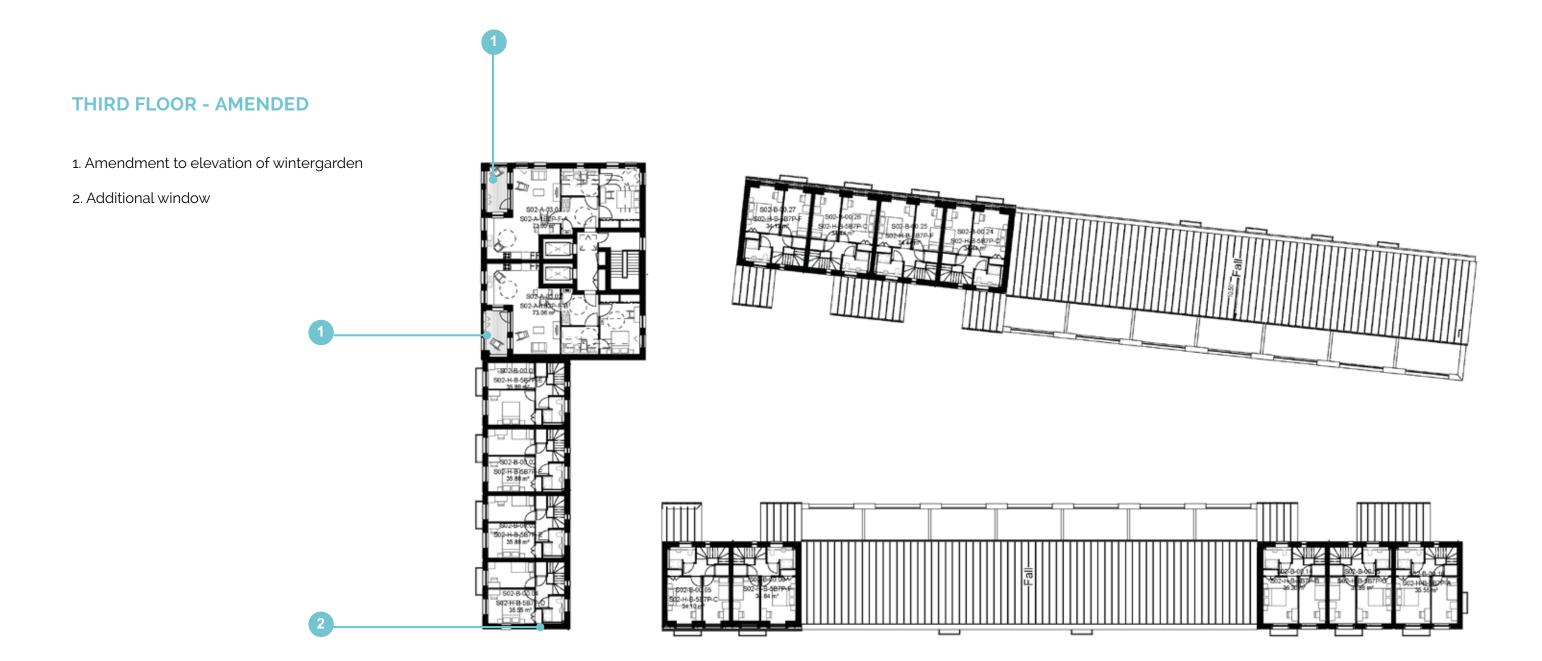

Minor amendments to building footprints have been made where detailed design has resulted in a marginal increase in the overall length of Sub Plot blocks 5 and 6 between 300 and 400 mm.

The most significant change to the consented footprint is as a result of the removal of the gas pressure reduction station in Sub Plot 6, which is replaced by three townhouses.

#### Massing, Built Form and Height

The massing overall remains consistent to the planning consented scheme. Changes to the massing include additional accommodation to infill the open areas between the taller and lower blocks on Sub Plots 1, 5 and 6 - as highlighted in the following section and within the drawing comparison pack.