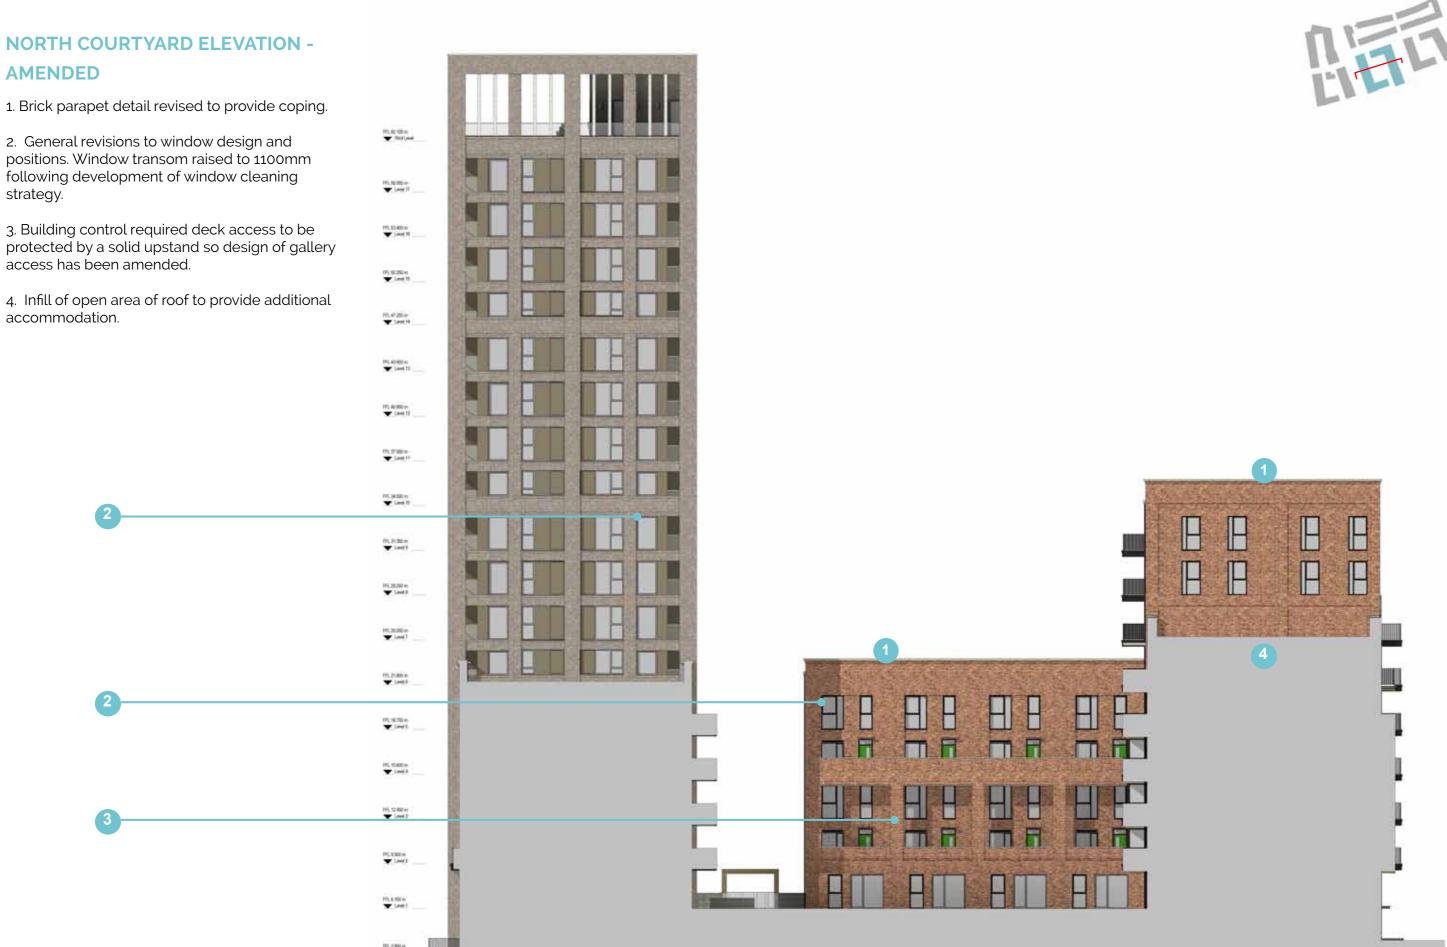

Minor amendments to building footprints have been made where detailed design has resulted in a marginal increase in the overall length of Sub Plot blocks 5 and 6 between 300 and 400 mm.

The most significant change to the consented footprint is as a result of the removal of the gas pressure reduction station in Sub Plot 6, which is replaced by three townhouses.

#### Massing, Built Form and Height

The massing overall remains consistent to the planning consented scheme. Changes to the massing include additional accommodation to infill the open areas between the taller and lower blocks on Sub Plots 1, 5 and 6 - as highlighted in the following section and within the drawing comparison pack.

In addition, the three new townhouses constitute new buildings, an increase in footprint, developable area and new massing within Sub Plot 6. Although at four storeys, the massing of these new houses is below the overall massing of Sub Plot 6.