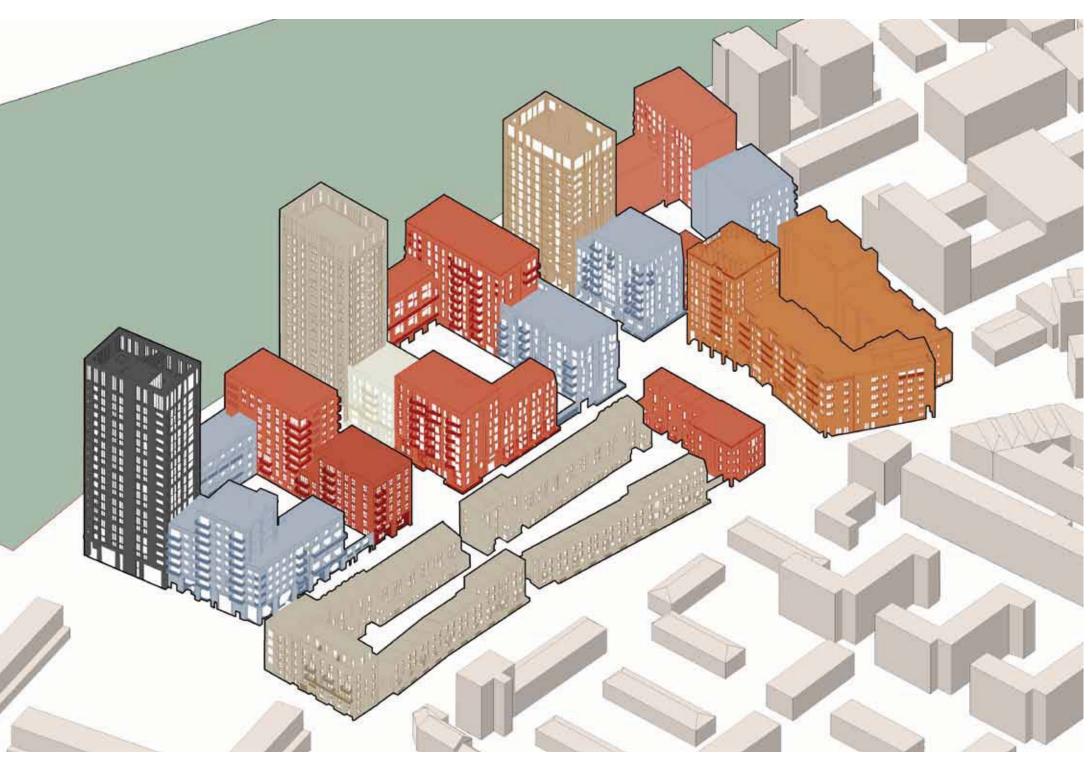

## 2.1 Tenure Change

The application seeks to deliver a revised tenure mix across the six plots of the FDS. The main principles of the consented scheme and the AAP are delivered within the S73 Amendment with mixed tenure accommodation along the park edge facing onto Albany Road. As shown on the following 3D diagram, the tenure mix along the park edge has become more varied with increased amounts of affordable housing including Shared Ownership along the park edge.

Tenure 3D Axo Massing Model \_ Planning Approved

Tenure 3D Axo Massing Model \_ Amended