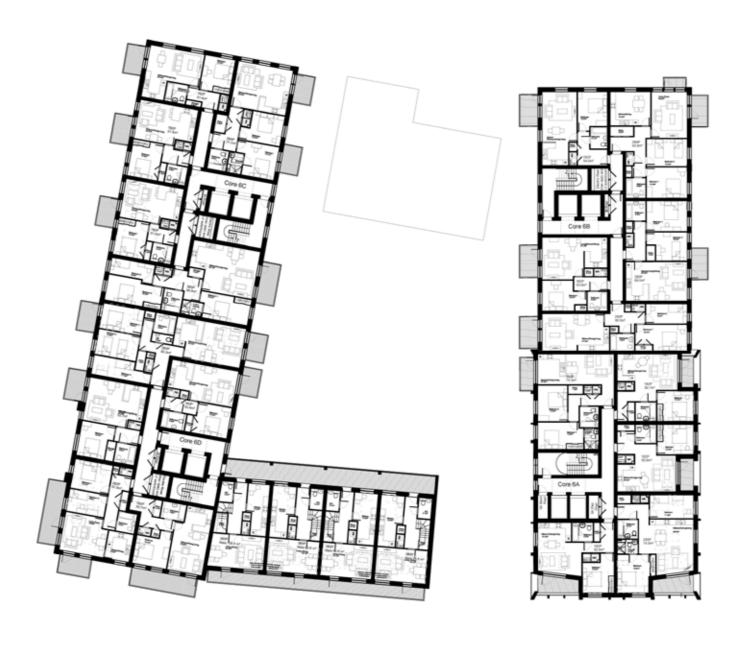

The impact of the tenure change has resulted in minor amendments to some of the internal layouts most noticeably to Block 6C where the tenure change has resulted in smaller private sale flats being converted into social rented flats that require more floor area. In this building, internal party walls have had to move and the floor area of the block has increased marginally to accommodate the extra space required and to deliver AAP target area compliant dwellings.