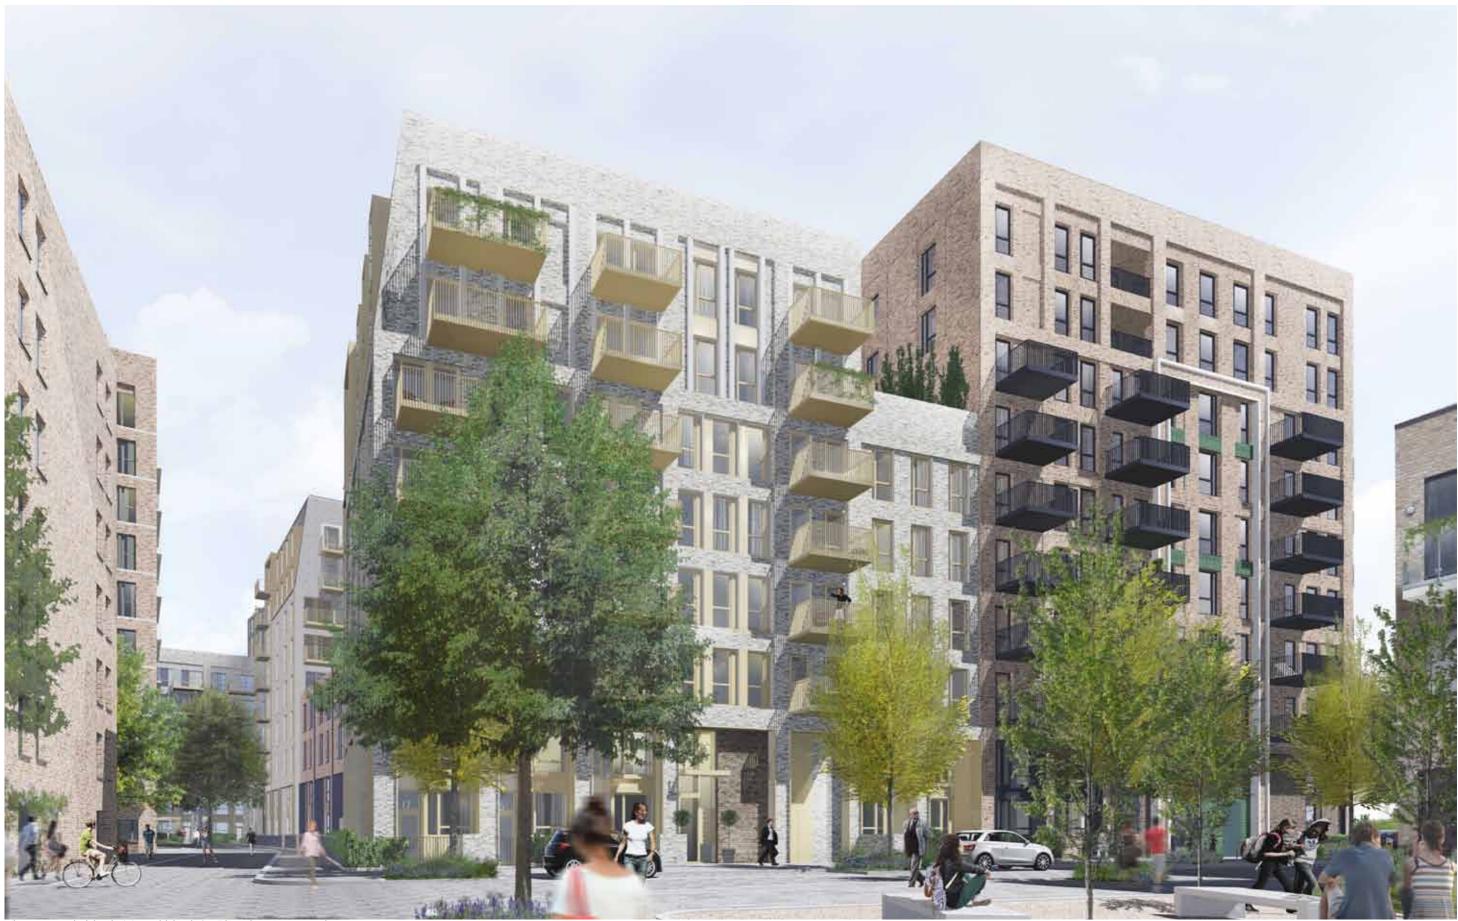

#### Massing, Built Form and Height

The massing overall remains consistent to the planning consented scheme. Changes to the massing include additional accommodation to infill the open areas between the taller and lower blocks on Sub Plots 1, 5 and 6 - as highlighted in the following section and within the drawing comparison pack.

In addition, the three new townhouses constitute new buildings, an increase in footprint, developable area and new massing within Sub Plot 6. Although at four storeys, the massing of these new houses is below the overall massing of Sub Plot 6.