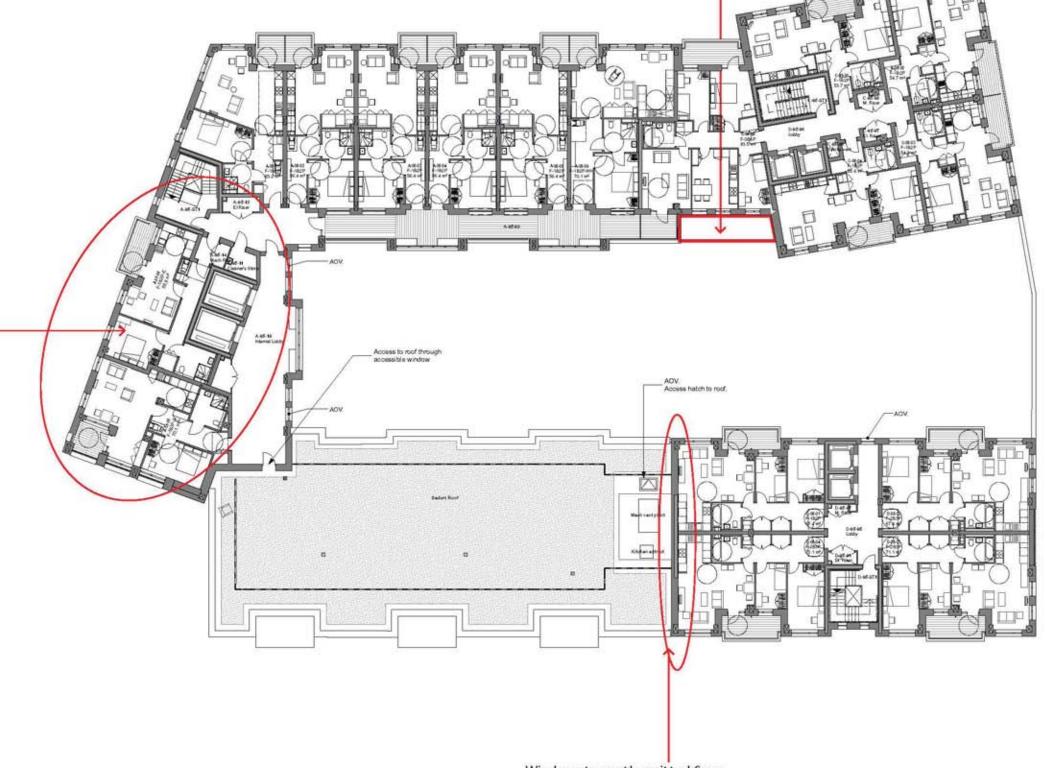

At the end of the document a set of consented and amended drawings are presented with the amendments clearly marked.

FDS Roof Plan \_ Amended

DESIGN ADDENDUM - S73
Section 1 Introduction

Minor amendments to building footprints have been made where detailed design has resulted in a marginal increase in the overall length of Sub Plot blocks 5 and 6 between 300 and 400 mm.

The most significant change to the consented footprint is as a result of the removal of the gas pressure reduction station in Sub Plot 6, which is replaced by three townhouses.

#### Massing, Built Form and Height

The massing overall remains consistent to the planning consented scheme. Changes to the massing include additional accommodation to infill the open areas between the taller and lower blocks on Sub Plots 1, 5 and 6 - as highlighted in the following section and within the drawing comparison pack.