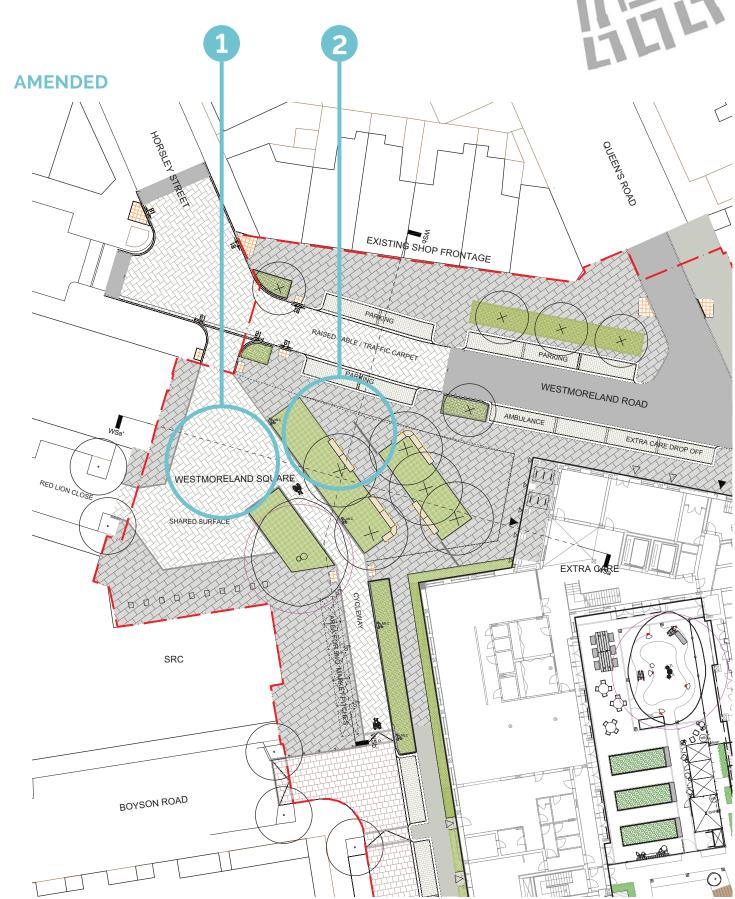

#### **Site Layout**

No changes are proposed to the site layout in terms of access for vehicles, pedestrians or cyclists. Access arrangements within the site remain as per the consented scheme with minor adjustments made to refuse collection location. Locations of entrances to car parks and to residential buildings remain the same as the consented scheme.

#### Landscape

Changes to the landscape strategy are minor and are picked up in Section 6.0 of this document.

2.0 AMENDMENTS TO TENURE