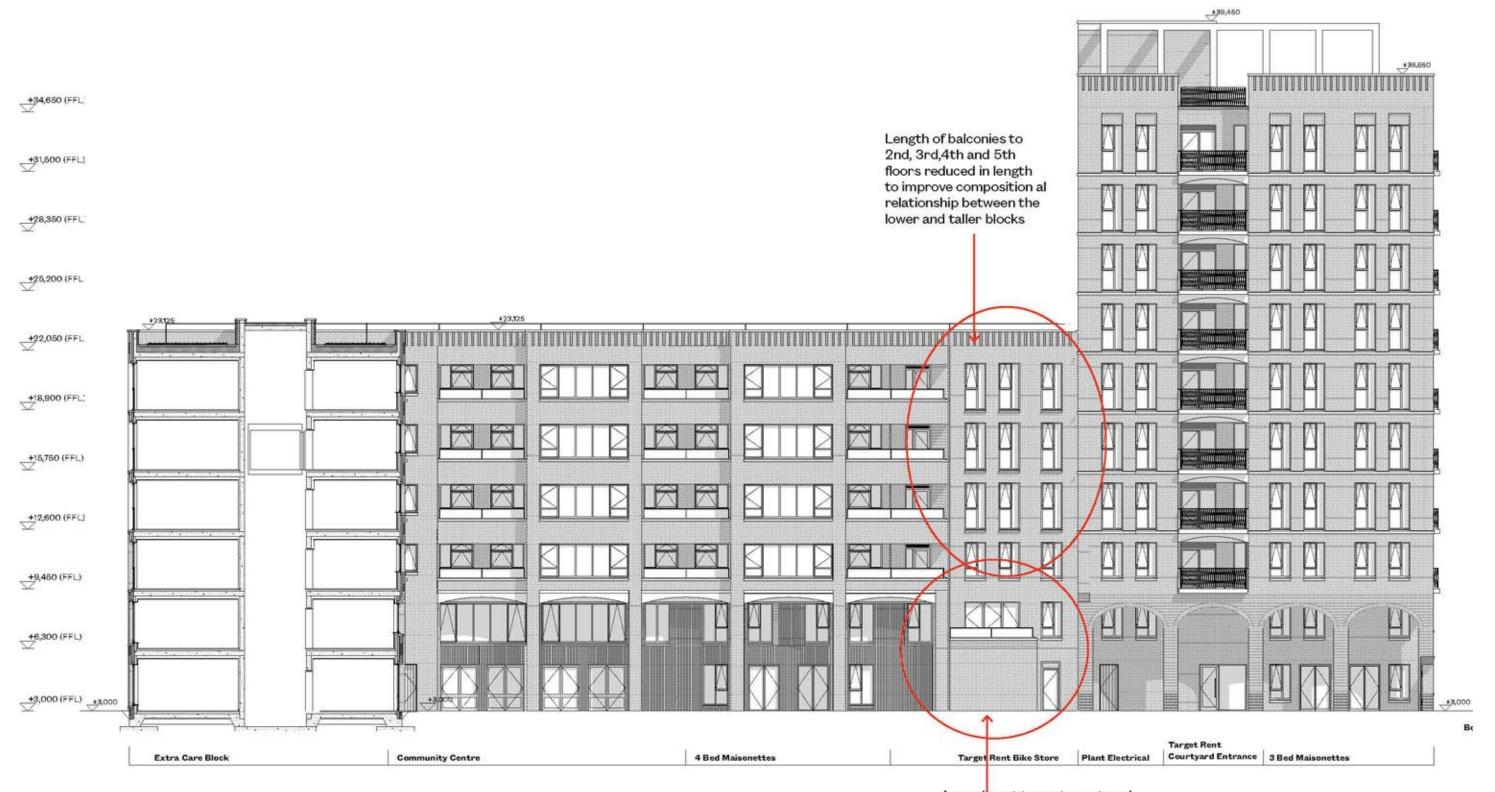

Minor amendments to building footprints have been made where detailed design has resulted in a marginal increase in the overall length of Sub Plot blocks 5 and 6 between 300 and 400 mm.

The most significant change to the consented footprint is as a result of the removal of the gas pressure reduction station in Sub Plot 6, which is replaced by three townhouses.

#### Massing, Built Form and Height

The massing overall remains consistent to the planning consented scheme. Changes to the massing include additional accommodation to infill the open areas between the taller and lower blocks on Sub Plots 1, 5 and 6 - as highlighted in the following section and within the drawing comparison pack.

In addition, the three new townhouses constitute new buildings, an increase in footprint, developable area and new massing within Sub Plot 6. Although at four storeys, the massing of these new houses is below the overall massing of Sub Plot 6.