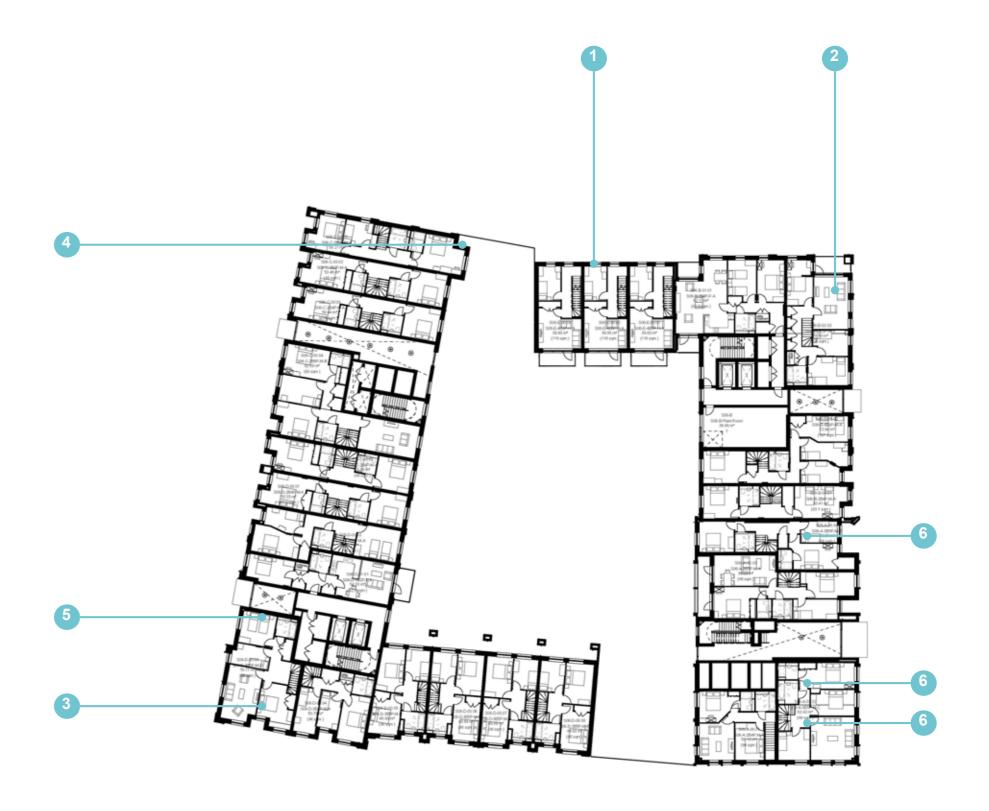

Minor amendments to building footprints have been made where detailed design has resulted in a marginal increase in the overall length of Sub Plot blocks 5 and 6 between 300 and 400 mm.

The most significant change to the consented footprint is as a result of the removal of the gas pressure reduction station in Sub Plot 6, which is replaced by three townhouses.

#### Massing, Built Form and Height

The massing overall remains consistent to the planning consented scheme. Changes to the massing include additional accommodation to infill the open areas between the taller and lower blocks on Sub Plots 1, 5 and 6 - as highlighted in the following section and within the drawing comparison pack.

In addition, the three new townhouses constitute new buildings, an increase in footprint, developable area and new massing within Sub Plot 6. Although at four storeys, the massing of these new houses is below the overall massing of Sub Plot 6.