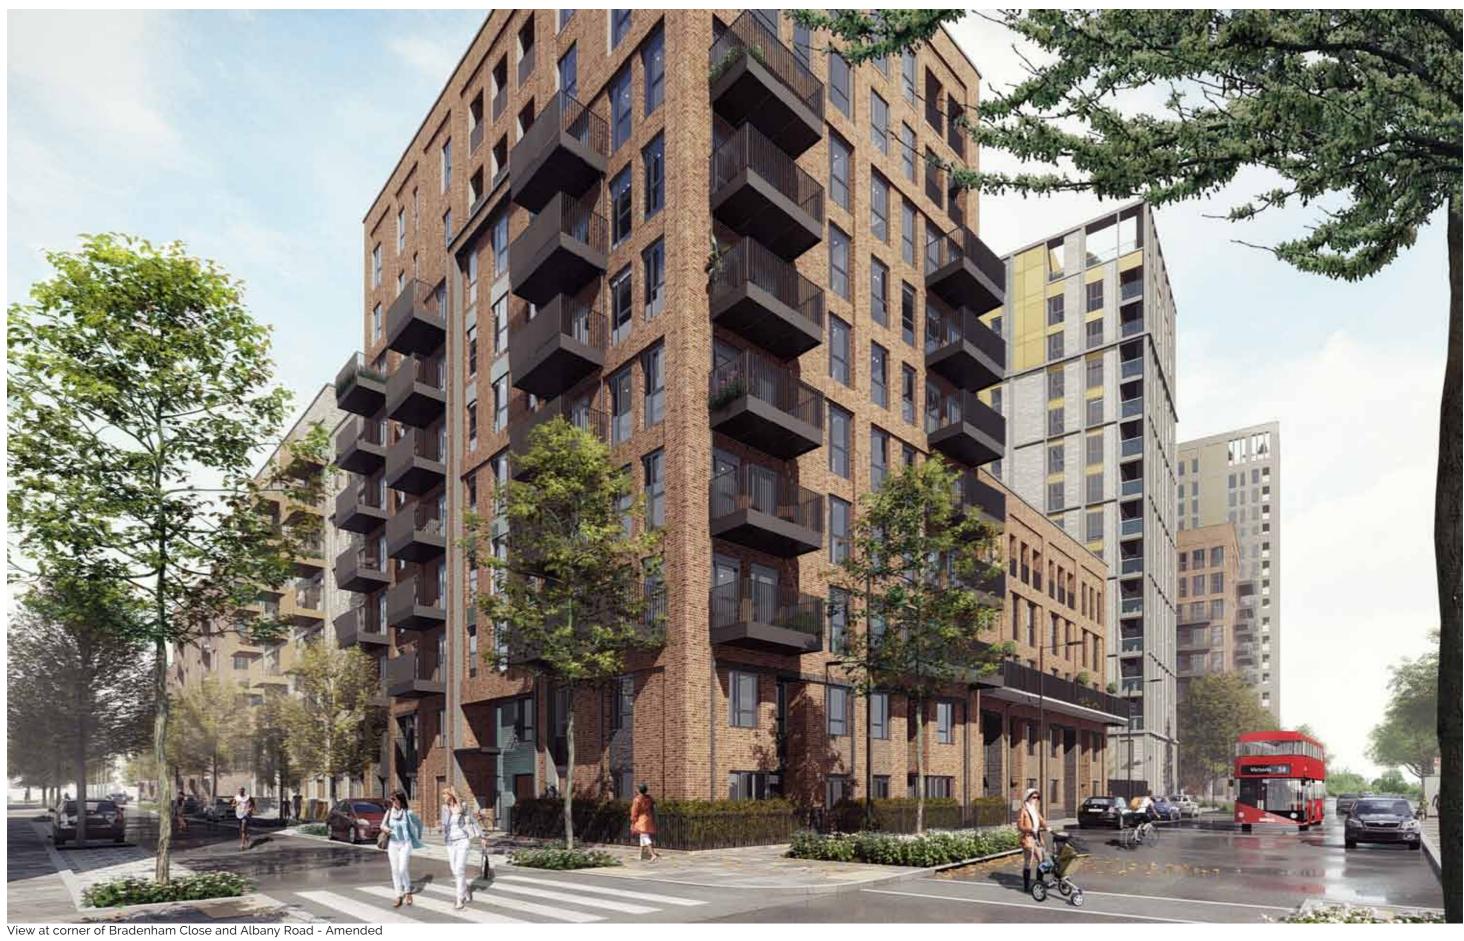

The Planning Consent for the FDS delivers 830 new homes across a mix of tenures within a series of urban residential blocks across a 4.4 Ha site.

The site extends from Westmoreland Road to the North, Albany Road to the south, Portland Street to the east and Bradenham Place to the west. A new east - west route is proposed through the site with new north - south routes enabling pedestrian and vehicular movement through the site.

The street and public space layout results in 6 sub plots across the FDS.