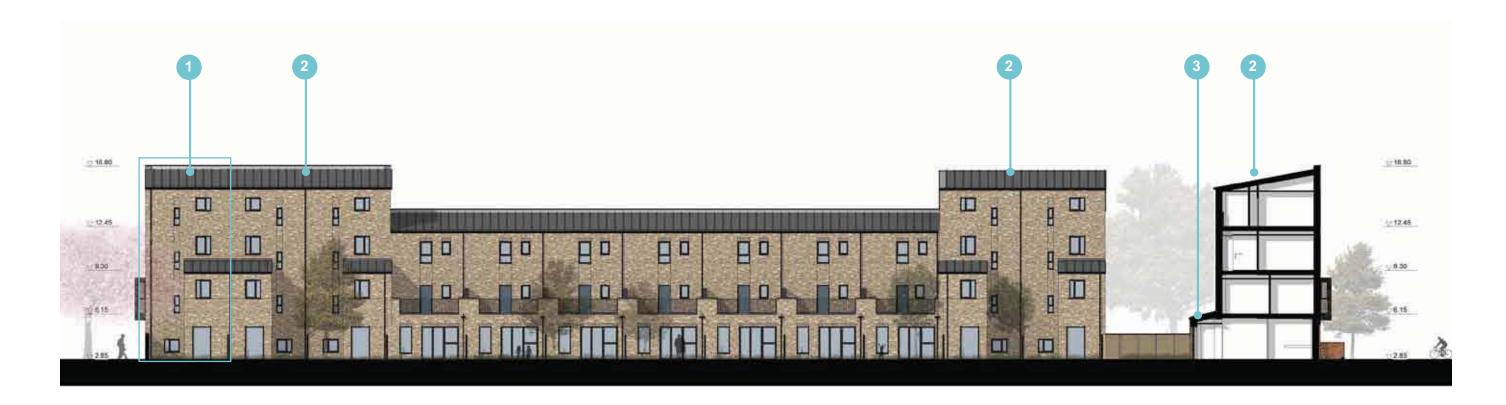

Minor amendments to building footprints have been made where detailed design has resulted in a marginal increase in the overall length of Sub Plot blocks 5 and 6 between 300 and 400 mm.

The most significant change to the consented footprint is as a result of the removal of the gas pressure reduction station in Sub Plot 6, which is replaced by three townhouses.

#### Massing, Built Form and Height

The massing overall remains consistent to the planning consented scheme. Changes to the massing include additional accommodation to infill the open areas between the taller and lower blocks on Sub Plots 1, 5 and 6 - as highlighted in the following section and within the drawing comparison pack.

In addition, the three new townhouses constitute new buildings, an increase in footprint, developable area and new massing within Sub Plot 6. Although at four storeys, the massing of these new houses is below the overall massing of Sub Plot 6.