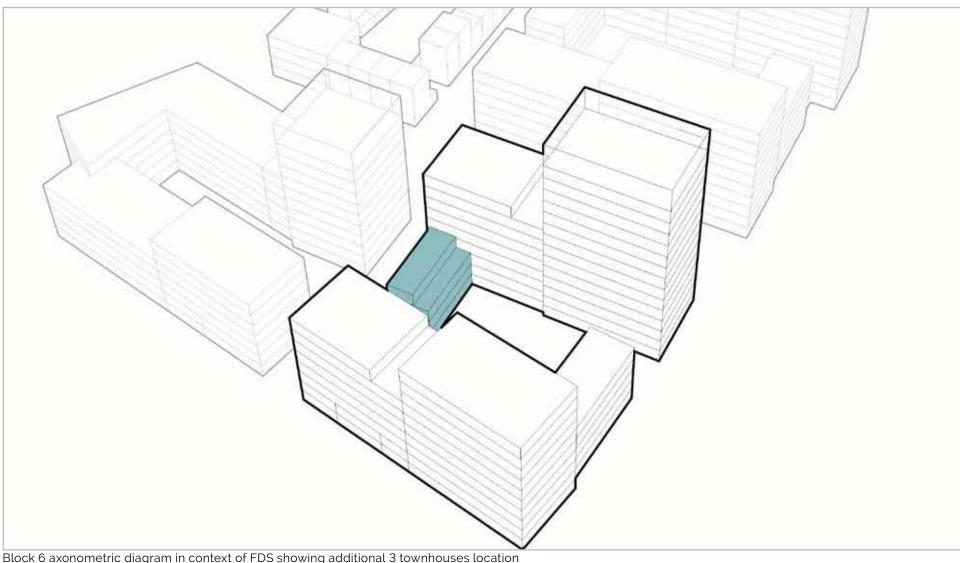

Minor amendments to building footprints have been made where detailed design has resulted in a marginal increase in the overall length of Sub Plot blocks 5 and 6 between 300 and 400 mm.

The most significant change to the consented footprint is as a result of the removal of the gas pressure reduction station in Sub Plot 6, which is replaced by three townhouses.

In addition, the three new townhouses constitute new buildings, an increase in footprint, developable area and new massing within Sub Plot 6. Although at four storeys, the massing of these new houses is below the overall massing of Sub Plot 6.