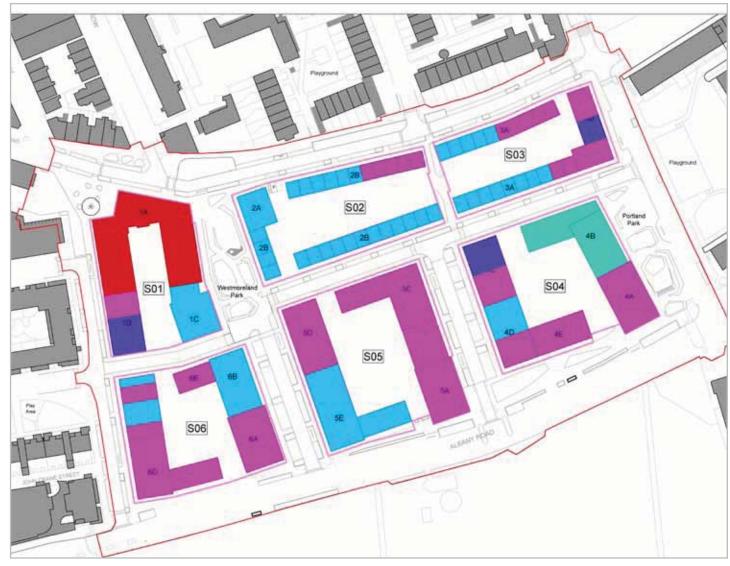

## 2.1 Tenure Change

The application seeks to deliver a revised tenure mix across the six plots of the FDS. The main principles of the consented scheme and the AAP are delivered within the S73 Amendment with mixed tenure accommodation along the park edge facing onto Albany Road. As shown on the following 3D diagram, the tenure mix along the park edge has become more varied with increased amounts of affordable housing including Shared Ownership along the park edge.

The impact of the tenure change has resulted in minor amendments to some of the internal layouts most noticeably to Block 6C where the tenure change has resulted in smaller private sale flats being converted into social rented flats that require more floor area. In this building, internal party walls have had to move and the floor area of the block has increased marginally to accommodate the extra space required and to deliver AAP target area compliant dwellings.

Tenure 3D Axo Massing Model \_ Planning Approved

Tenure 3D Axo Massing Model \_ Amended