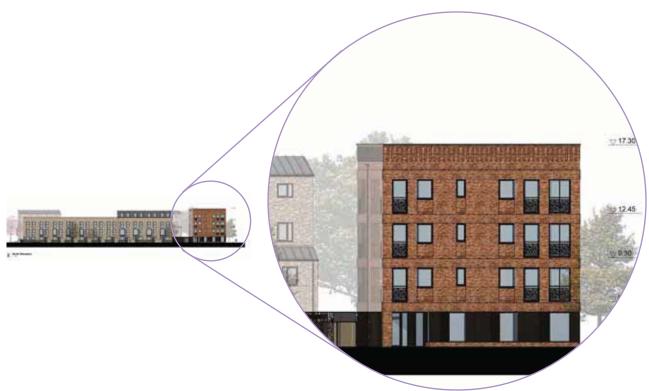

Minor amendments to building footprints have been made where detailed design has resulted in a marginal increase in the overall length of Sub Plot blocks 5 and 6 between 300 and 400 mm.

The most significant change to the consented footprint is as a result of the removal of the gas pressure reduction station in Sub Plot 6, which is replaced by three townhouses.

#### Massing, Built Form and Height

The massing overall remains consistent to the planning consented scheme. Changes to the massing include additional accommodation to infill the open areas between the taller and lower blocks on Sub Plots 1, 5 and 6 - as highlighted in the following section and within the drawing comparison pack.