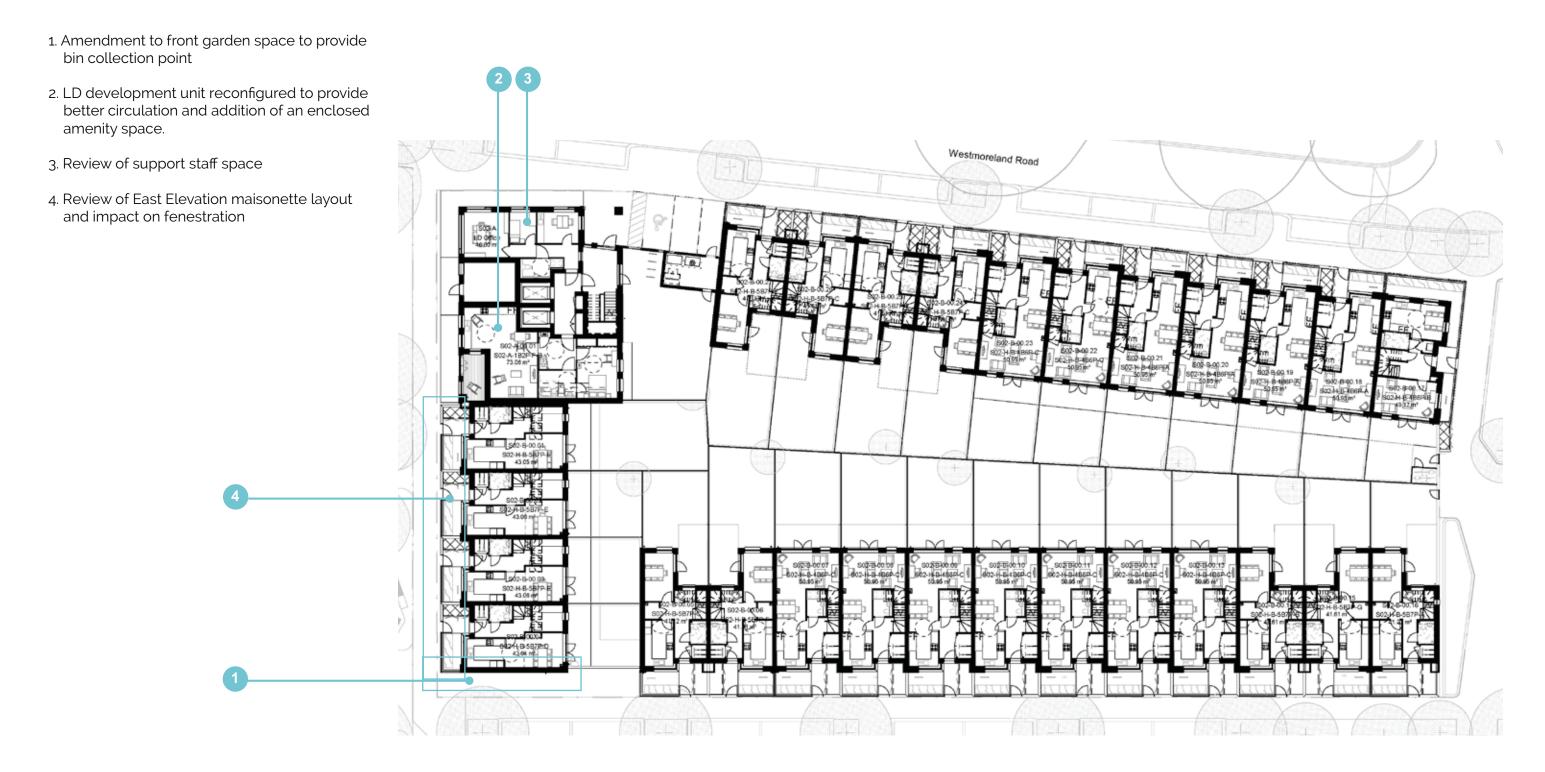

Minor amendments to building footprints have been made where detailed design has resulted in a marginal increase in the overall length of Sub Plot blocks 5 and 6 between 300 and 400 mm.

The most significant change to the consented footprint is as a result of the removal of the gas pressure reduction station in Sub Plot 6, which is replaced by three townhouses.

#### Massing, Built Form and Height

The massing overall remains consistent to the planning consented scheme. Changes to the massing include additional accommodation to infill the open areas between the taller and lower blocks on Sub Plots 1, 5 and 6 - as highlighted in the following section and within the drawing comparison pack.

In addition, the three new townhouses constitute new buildings, an increase in footprint, developable area and new massing within Sub Plot 6. Although at four storeys, the massing of these new houses is below the overall massing of Sub Plot 6.