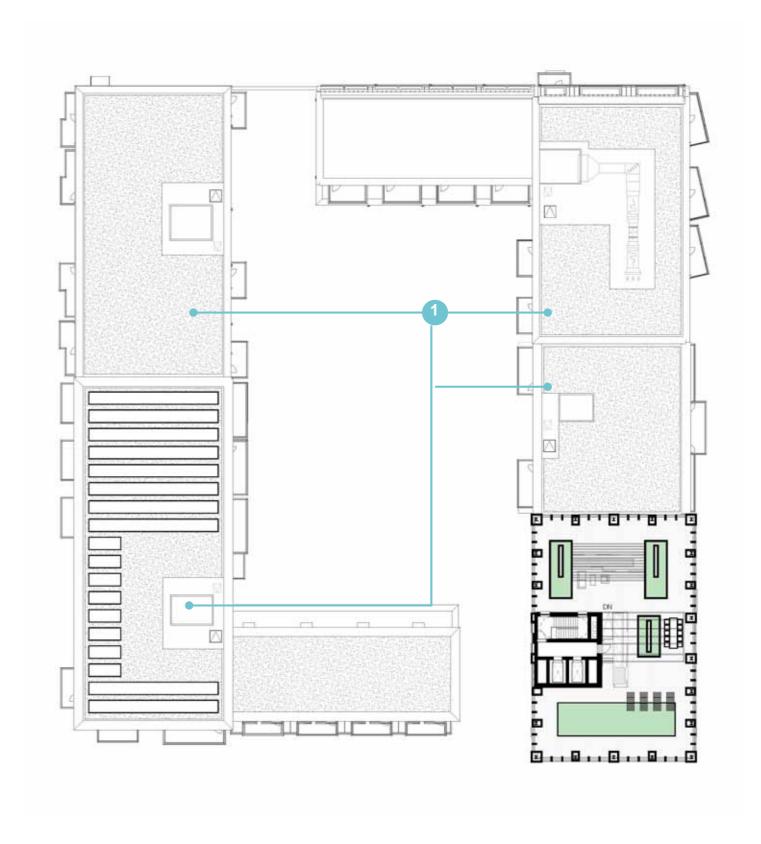

At the end of the document a set of consented and amended drawings are presented with the amendments clearly marked.

FDS Roof Plan \_ Amended

DESIGN ADDENDUM - S73
Section 1 Introduction

The street and public space layout results in 6 sub plots across the FDS.

#### Massing, Built Form and Height

The massing overall remains consistent to the planning consented scheme. Changes to the massing include additional accommodation to infill the open areas between the taller and lower blocks on Sub Plots 1, 5 and 6 - as highlighted in the following section and within the drawing comparison pack.