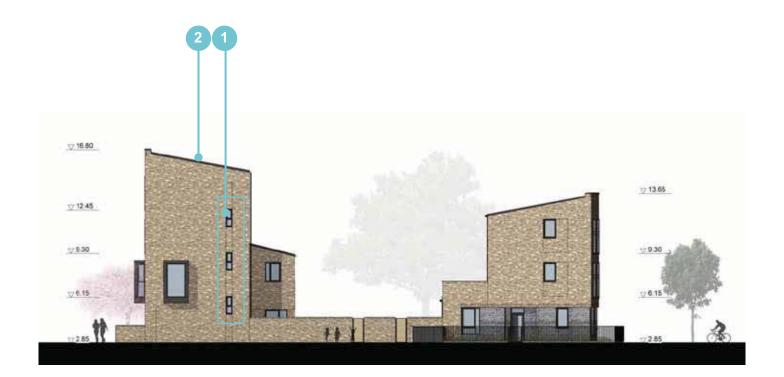

#### Massing, Built Form and Height

The massing overall remains consistent to the planning consented scheme. Changes to the massing include additional accommodation to infill the open areas between the taller and lower blocks on Sub Plots 1, 5 and 6 - as highlighted in the following section and within the drawing comparison pack.

In addition, the three new townhouses constitute new buildings, an increase in footprint, developable area and new massing within Sub Plot 6. Although at four storeys, the massing of these new houses is below the overall massing of Sub Plot 6.