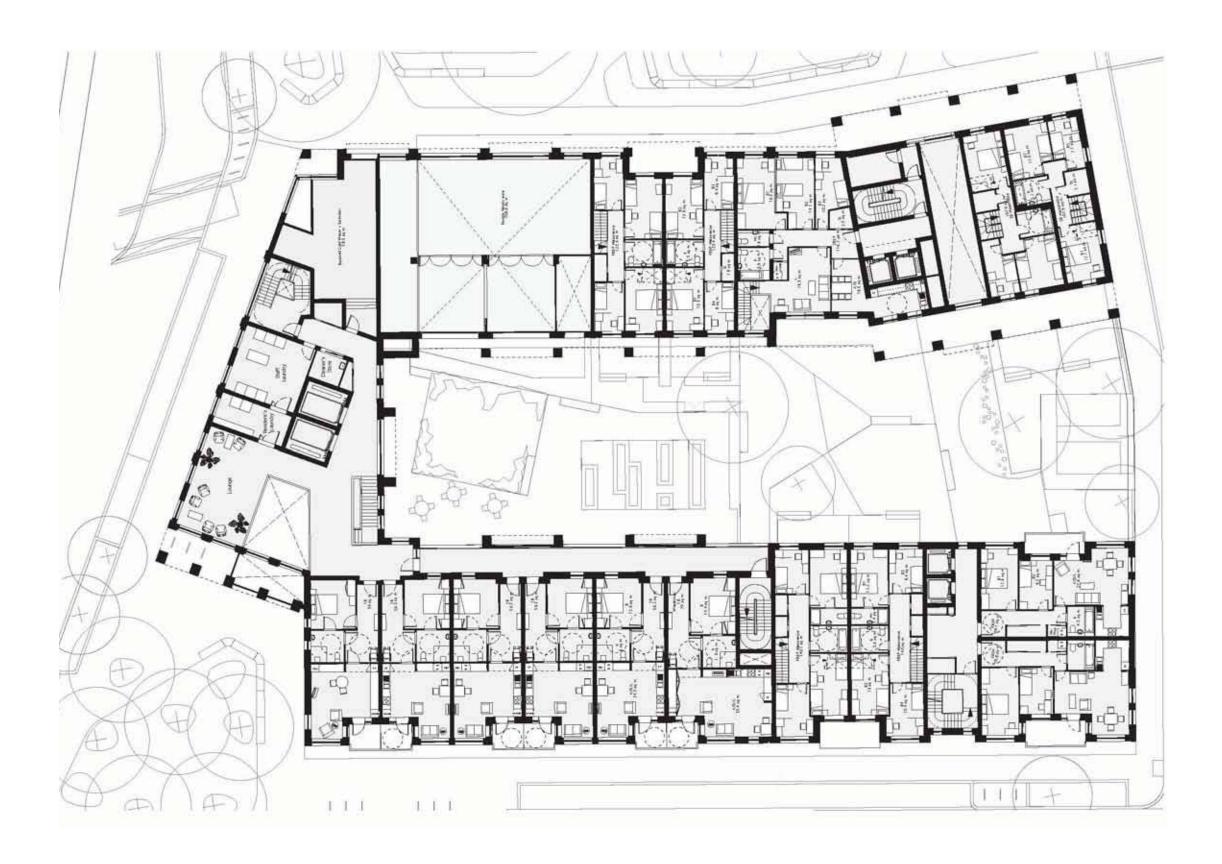

The street and public space layout results in 6 sub plots across the FDS.

#### Massing, Built Form and Height

The massing overall remains consistent to the planning consented scheme. Changes to the massing include additional accommodation to infill the open areas between the taller and lower blocks on Sub Plots 1, 5 and 6 - as highlighted in the following section and within the drawing comparison pack.