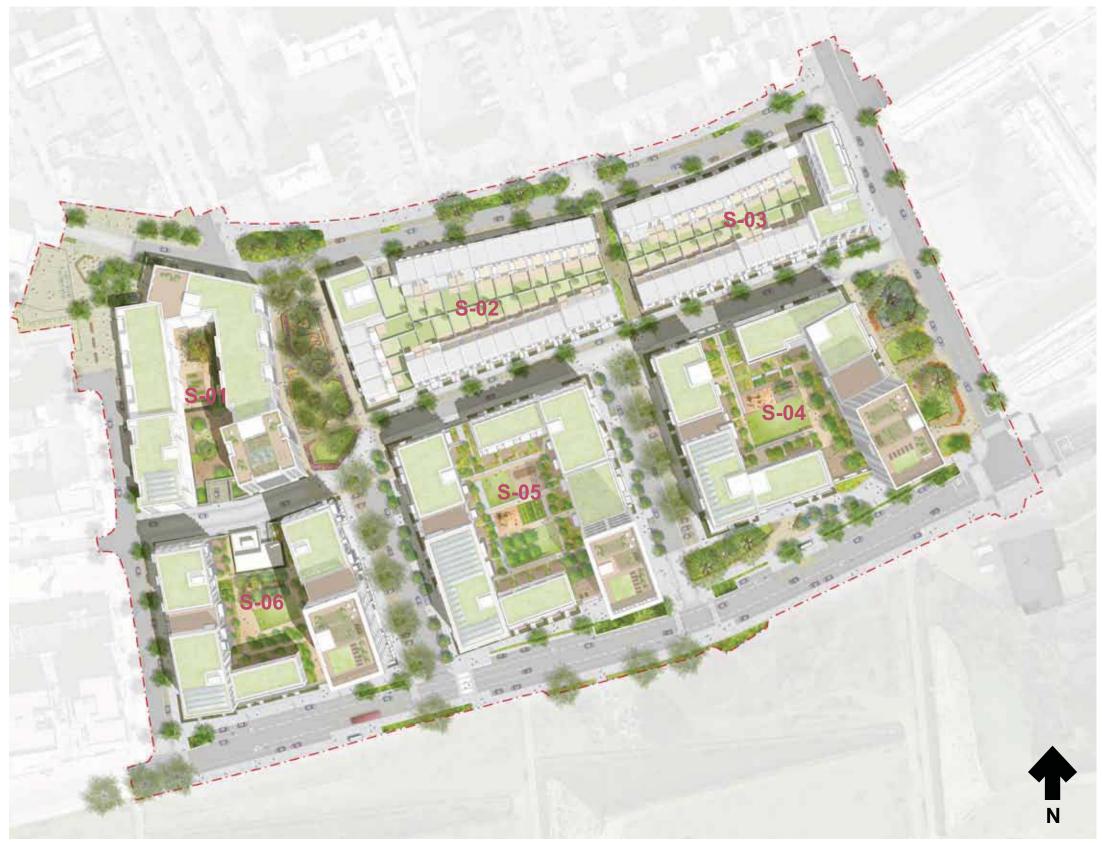

The Planning Consent for the FDS delivers 830 new homes across a mix of tenures within a series of urban residential blocks across a 4.4 Ha site.

The site extends from Westmoreland Road to the North, Albany Road to the south, Portland Street to the east and Bradenham Place to the west. A new east - west route is proposed through the site with new north - south routes enabling pedestrian and vehicular movement through the site.

The street and public space layout results in 6 sub plots across the FDS.

#### **Site Extent**

The red line of the planning application remains largely unchanged although it does take into account the recent Quietway cycle route proposals that affect the lower portion of Portland Street where it adjoins the site and junctions with Albany Road. The overall site area remains 4.4 Ha.

#### **Site Layout**

No changes are proposed to the site layout in terms of access for vehicles, pedestrians or cyclists. Access arrangements within the site remain as per the consented scheme with minor adjustments made to refuse collection location. Locations of entrances to car parks and to residential buildings remain the same as the consented scheme.