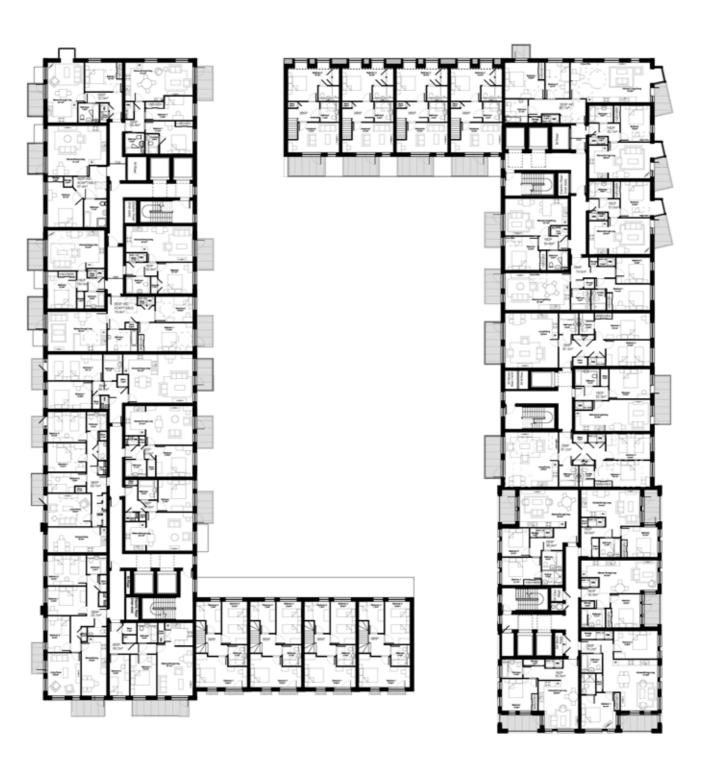

Minor amendments to building footprints have been made where detailed design has resulted in a marginal increase in the overall length of Sub Plot blocks 5 and 6 between 300 and 400 mm.

The most significant change to the consented footprint is as a result of the removal of the gas pressure reduction station in Sub Plot 6, which is replaced by three townhouses.

#### Massing, Built Form and Height

The massing overall remains consistent to the planning consented scheme. Changes to the massing include additional accommodation to infill the open areas between the taller and lower blocks on Sub Plots 1, 5 and 6 - as highlighted in the following section and within the drawing comparison pack.

In addition, the three new townhouses constitute new buildings, an increase in footprint, developable area and new massing within Sub Plot 6. Although at four storeys, the massing of these new houses is below the overall massing of Sub Plot 6.

The impact of the tenure change has resulted in minor amendments to some of the internal layouts most noticeably to Block 6C where the tenure change has resulted in smaller private sale flats being converted into social rented flats that require more floor area. In this building, internal party walls have had to move and the floor area of the block has increased marginally to accommodate the extra space required and to deliver AAP target area compliant dwellings.