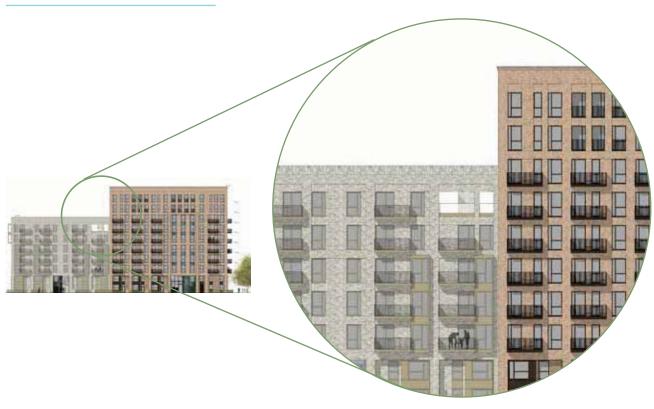

#### Massing, Built Form and Height

The massing overall remains consistent to the planning consented scheme. Changes to the massing include additional accommodation to infill the open areas between the taller and lower blocks on Sub Plots 1, 5 and 6 - as highlighted in the following section and within the drawing comparison pack.

In addition, the three new townhouses constitute new buildings, an increase in footprint, developable area and new massing within Sub Plot 6. Although at four storeys, the massing of these new houses is below the overall massing of Sub Plot 6.