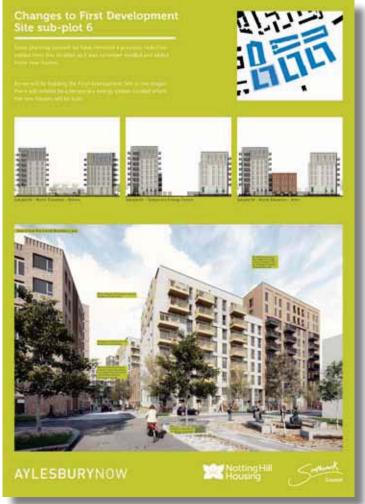

Minor amendments to building footprints have been made where detailed design has resulted in a marginal increase in the overall length of Sub Plot blocks 5 and 6 between 300 and 400 mm.

The most significant change to the consented footprint is as a result of the removal of the gas pressure reduction station in Sub Plot 6, which is replaced by three townhouses.

In addition, the three new townhouses constitute new buildings, an increase in footprint, developable area and new massing within Sub Plot 6. Although at four storeys, the massing of these new houses is below the overall massing of Sub Plot 6.