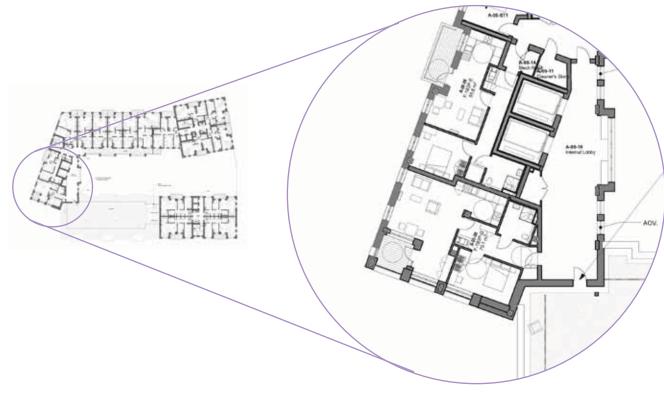

The impact of the tenure change has resulted in minor amendments to some of the internal layouts most noticeably to Block 6C where the tenure change has resulted in smaller private sale flats being converted into social rented flats that require more floor area. In this building, internal party walls have had to move and the floor area of the block has increased marginally to accommodate the extra space required and to deliver AAP target area compliant dwellings.