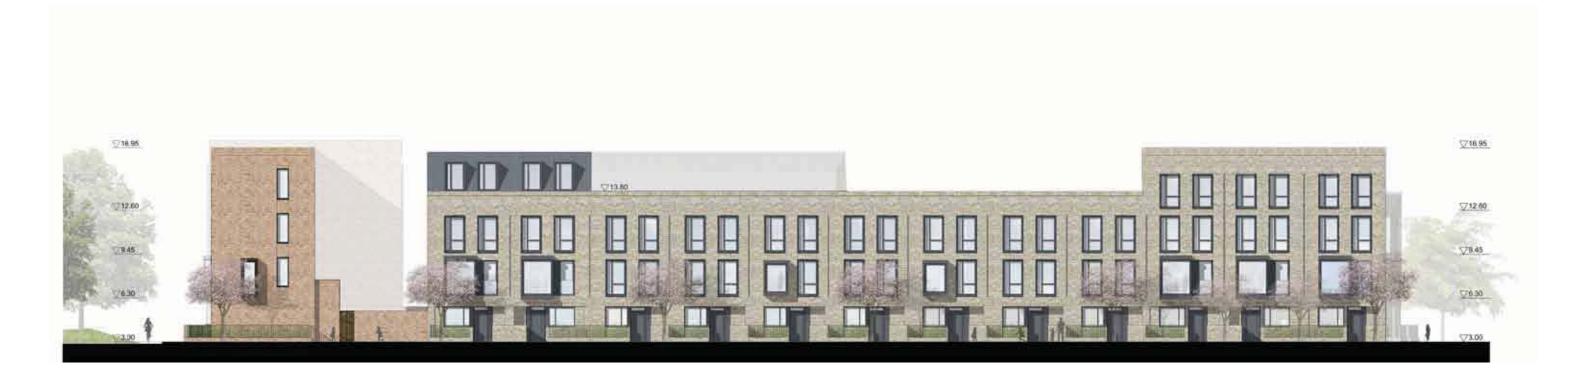

#### Massing, Built Form and Height

The massing overall remains consistent to the planning consented scheme. Changes to the massing include additional accommodation to infill the open areas between the taller and lower blocks on Sub Plots 1, 5 and 6 - as highlighted in the following section and within the drawing comparison pack.

In addition, the three new townhouses constitute new buildings, an increase in footprint, developable area and new massing within Sub Plot 6. Although at four storeys, the massing of these new houses is below the overall massing of Sub Plot 6.