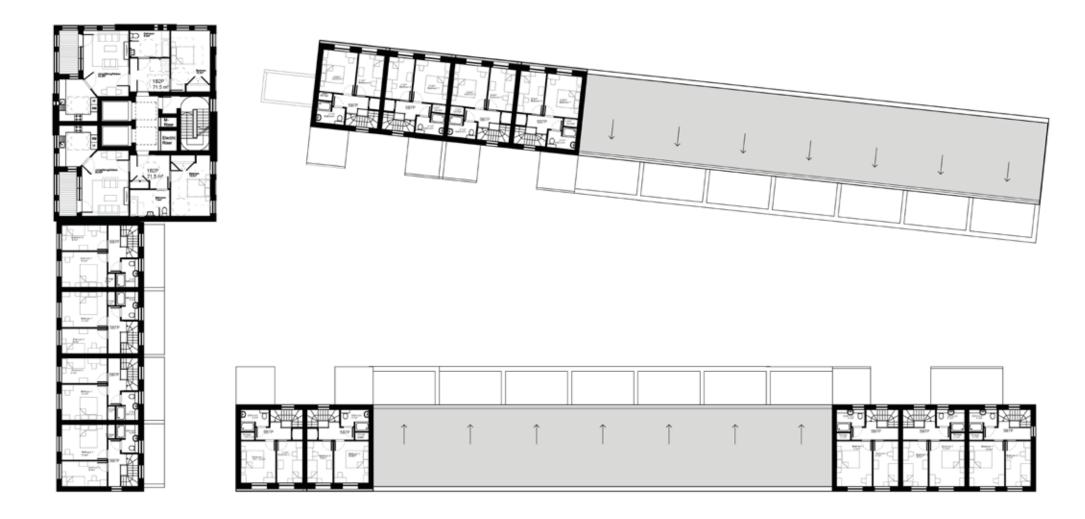

At the end of the document a set of consented and amended drawings are presented with the amendments clearly marked.

FDS Roof Plan \_ Amended

DESIGN ADDENDUM - S73
Section 1 Introduction