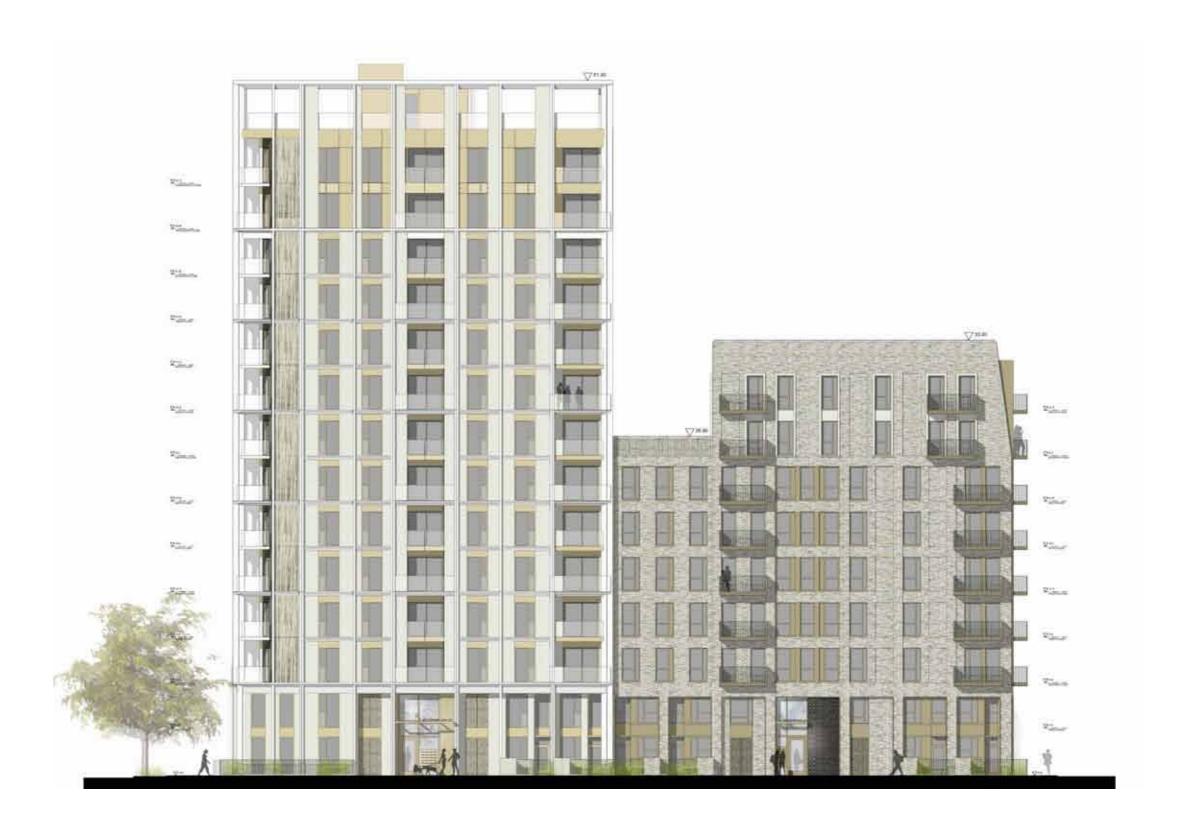

Minor amendments to building footprints have been made where detailed design has resulted in a marginal increase in the overall length of Sub Plot blocks 5 and 6 between 300 and 400 mm.

The most significant change to the consented footprint is as a result of the removal of the gas pressure reduction station in Sub Plot 6, which is replaced by three townhouses.

#### Massing, Built Form and Height

The massing overall remains consistent to the planning consented scheme. Changes to the massing include additional accommodation to infill the open areas between the taller and lower blocks on Sub Plots 1, 5 and 6 - as highlighted in the following section and within the drawing comparison pack.

In addition, the three new townhouses constitute new buildings, an increase in footprint, developable area and new massing within Sub Plot 6. Although at four storeys, the massing of these new houses is below the overall massing of Sub Plot 6.