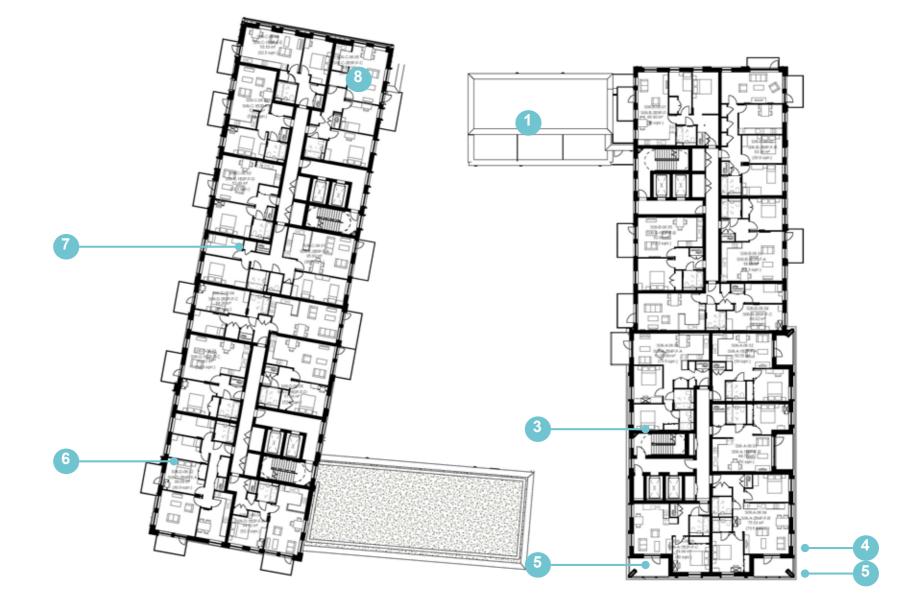

The street and public space layout results in 6 sub plots across the FDS.

Minor amendments to building footprints have been made where detailed design has resulted in a marginal increase in the overall length of Sub Plot blocks 5 and 6 between 300 and 400 mm.

The most significant change to the consented footprint is as a result of the removal of the gas pressure reduction station in Sub Plot 6, which is replaced by three townhouses.

#### Massing, Built Form and Height

The massing overall remains consistent to the planning consented scheme. Changes to the massing include additional accommodation to infill the open areas between the taller and lower blocks on Sub Plots 1, 5 and 6 - as highlighted in the following section and within the drawing comparison pack.