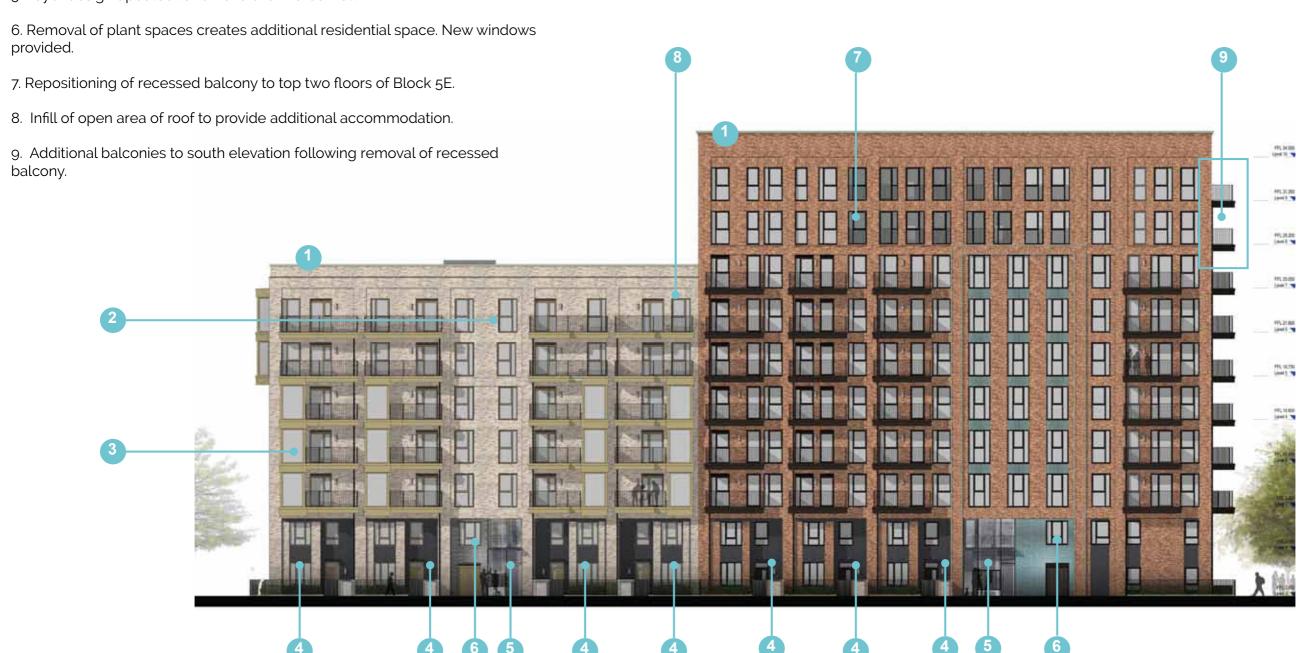

Minor amendments to building footprints have been made where detailed design has resulted in a marginal increase in the overall length of Sub Plot blocks 5 and 6 between 300 and 400 mm.

The most significant change to the consented footprint is as a result of the removal of the gas pressure reduction station in Sub Plot 6, which is replaced by three townhouses.

#### Massing, Built Form and Height

The massing overall remains consistent to the planning consented scheme. Changes to the massing include additional accommodation to infill the open areas between the taller and lower blocks on Sub Plots 1, 5 and 6 - as highlighted in the following section and within the drawing comparison pack.

In addition, the three new townhouses constitute new buildings, an increase in footprint, developable area and new massing within Sub Plot 6. Although at four storeys, the massing of these new houses is below the overall massing of Sub Plot 6.