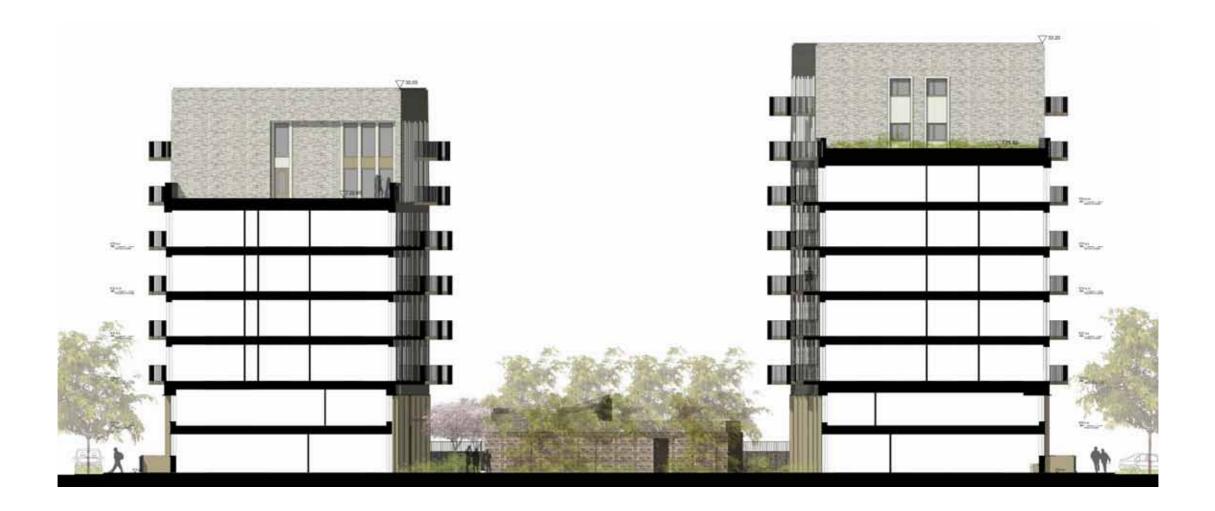

Minor amendments to building footprints have been made where detailed design has resulted in a marginal increase in the overall length of Sub Plot blocks 5 and 6 between 300 and 400 mm.

The most significant change to the consented footprint is as a result of the removal of the gas pressure reduction station in Sub Plot 6, which is replaced by three townhouses.

#### Massing, Built Form and Height

The massing overall remains consistent to the planning consented scheme. Changes to the massing include additional accommodation to infill the open areas between the taller and lower blocks on Sub Plots 1, 5 and 6 - as highlighted in the following section and within the drawing comparison pack.

In addition, the three new townhouses constitute new buildings, an increase in footprint, developable area and new massing within Sub Plot 6. Although at four storeys, the massing of these new houses is below the overall massing of Sub Plot 6.