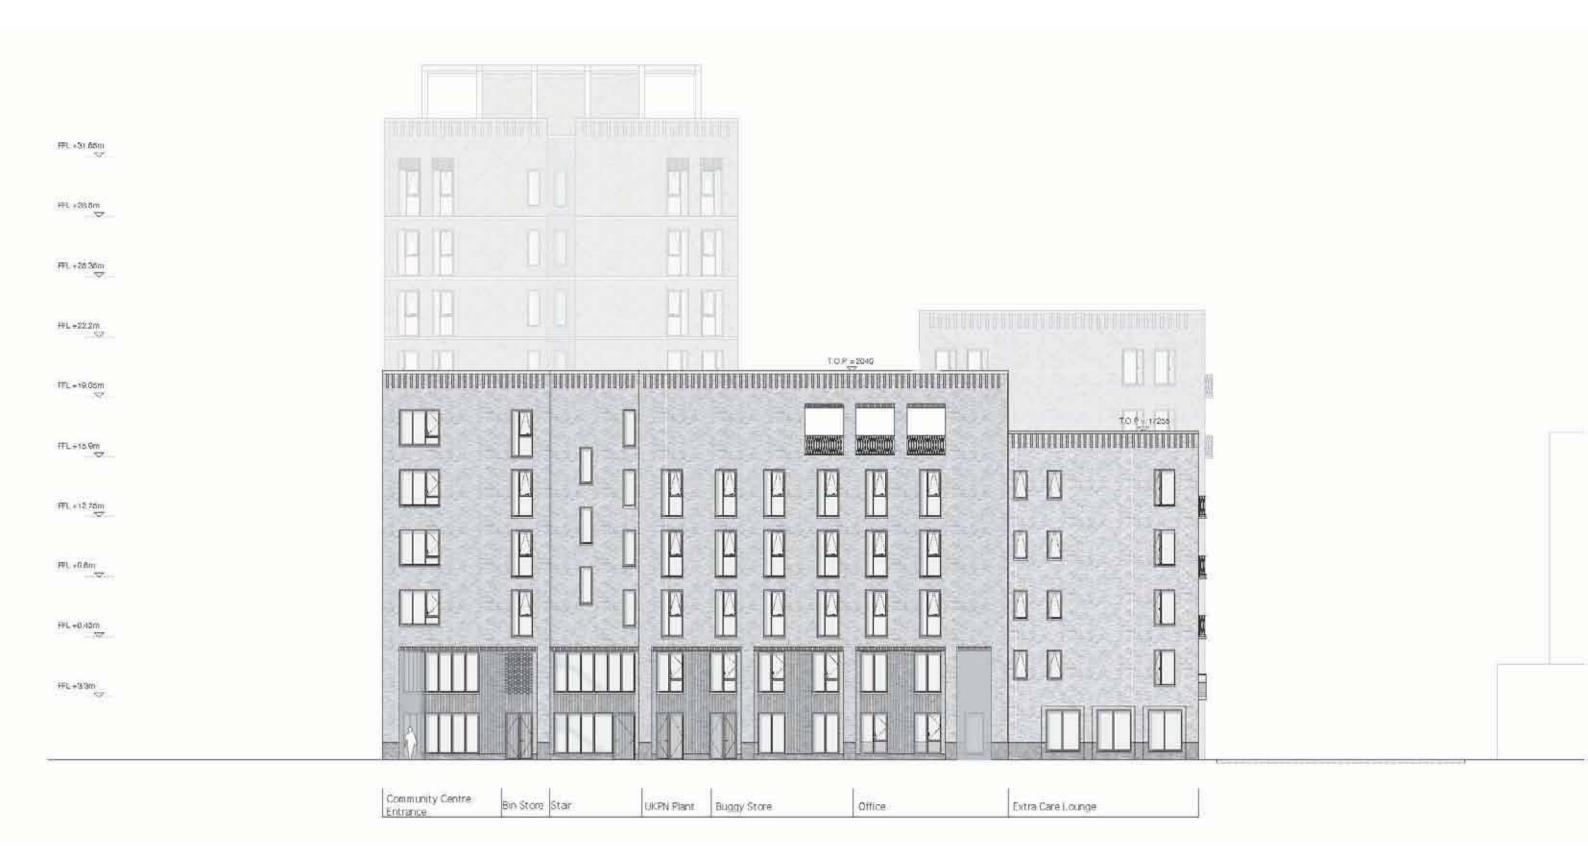

#### Massing, Built Form and Height

The massing overall remains consistent to the planning consented scheme. Changes to the massing include additional accommodation to infill the open areas between the taller and lower blocks on Sub Plots 1, 5 and 6 - as highlighted in the following section and within the drawing comparison pack.

#### **Quantum of Accommodation and Land Use**

No changes to the land use are proposed with the FDS delivering C3 Residential and a community facility within Sub Plot 1.

The quantum of accommodation overall has increased as a result of the removal of the gas pressure reduction station and infill accommodation to buildings on Sub Plots 1, 5 and 6.