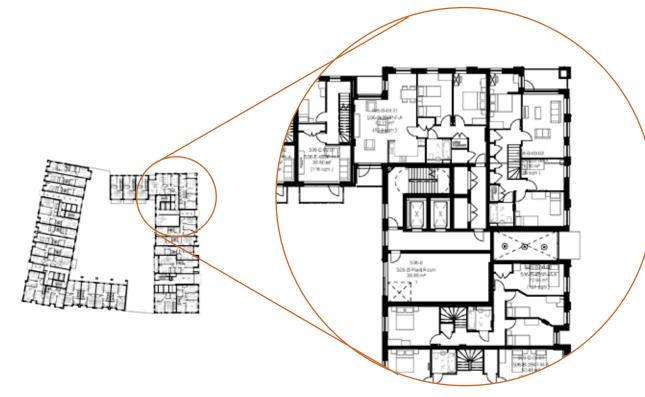

Minor amendments to building footprints have been made where detailed design has resulted in a marginal increase in the overall length of Sub Plot blocks 5 and 6 between 300 and 400 mm.

The most significant change to the consented footprint is as a result of the removal of the gas pressure reduction station in Sub Plot 6, which is replaced by three townhouses.

The impact of the tenure change has resulted in minor amendments to some of the internal layouts most noticeably to Block 6C where the tenure change has resulted in smaller private sale flats being converted into social rented flats that require more floor area. In this building, internal party walls have had to move and the floor area of the block has increased marginally to accommodate the extra space required and to deliver AAP target area compliant dwellings.