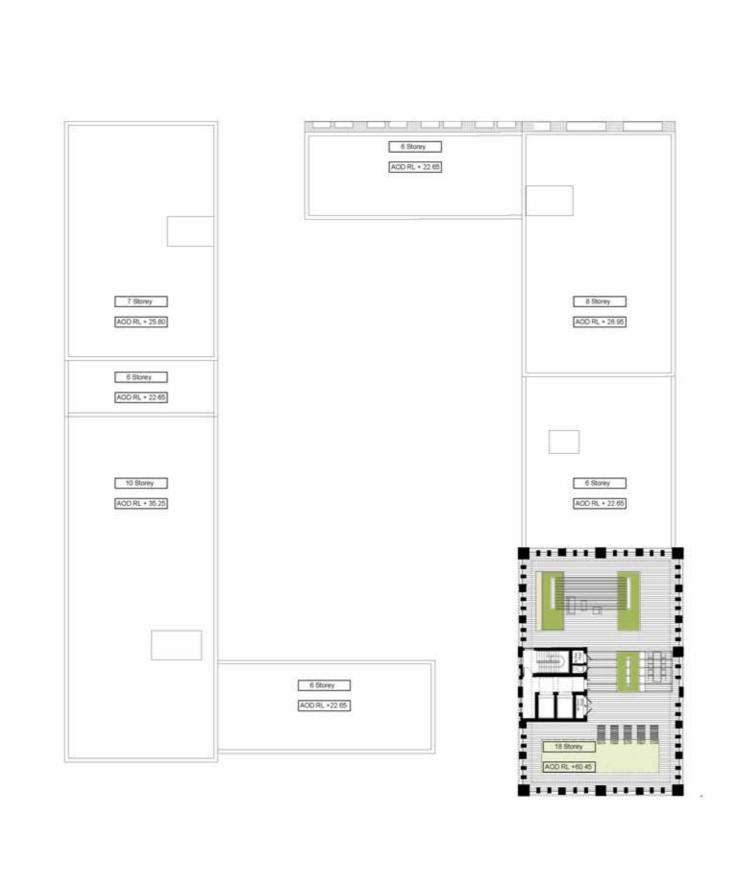

The Planning Consent for the FDS delivers 830 new homes across a mix of tenures within a series of urban residential blocks across a 4.4 Ha site.

The site extends from Westmoreland Road to the North, Albany Road to the south, Portland Street to the east and Bradenham Place to the west. A new east - west route is proposed through the site with new north - south routes enabling pedestrian and vehicular movement through the site.

The street and public space layout results in 6 sub plots across the FDS.

#### Massing, Built Form and Height

The massing overall remains consistent to the planning consented scheme. Changes to the massing include additional accommodation to infill the open areas between the taller and lower blocks on Sub Plots 1, 5 and 6 - as highlighted in the following section and within the drawing comparison pack.