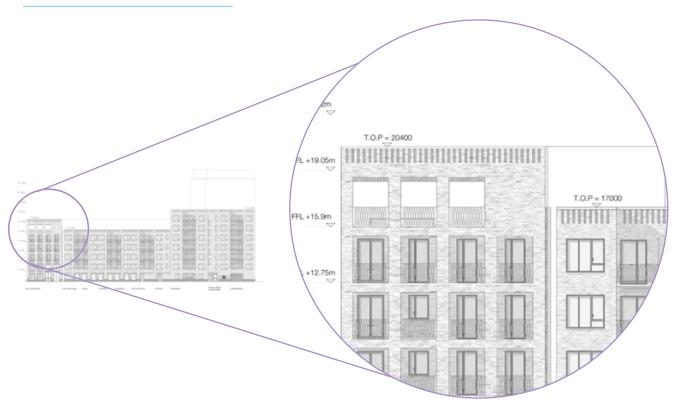

#### Massing, Built Form and Height

The massing overall remains consistent to the planning consented scheme. Changes to the massing include additional accommodation to infill the open areas between the taller and lower blocks on Sub Plots 1, 5 and 6 - as highlighted in the following section and within the drawing comparison pack.