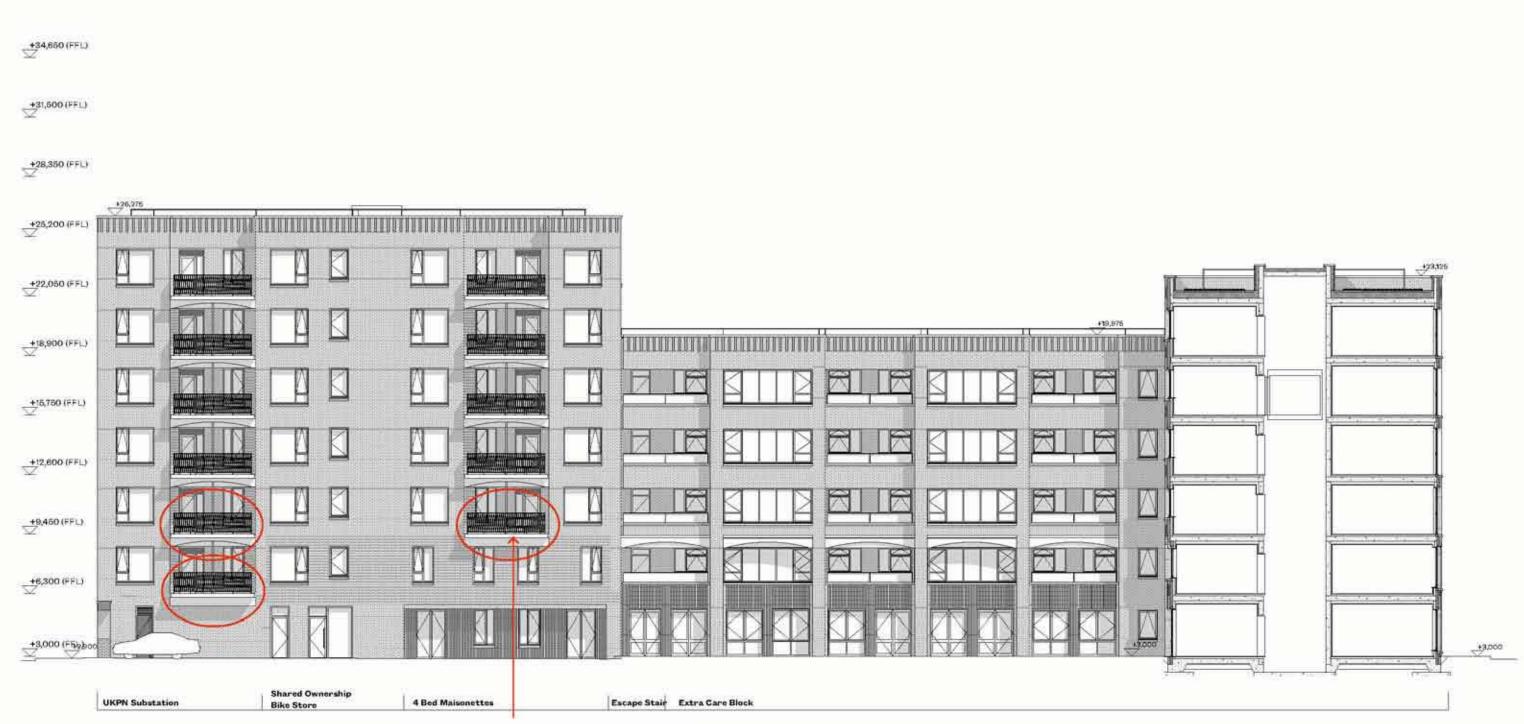

The impact of the tenure change has resulted in minor amendments to some of the internal layouts most noticeably to Block 6C where the tenure change has resulted in smaller private sale flats being converted into social rented flats that require more floor area. In this building, internal party walls have had to move and the floor area of the block has increased marginally to accommodate the extra space required and to deliver AAP target area compliant dwellings.