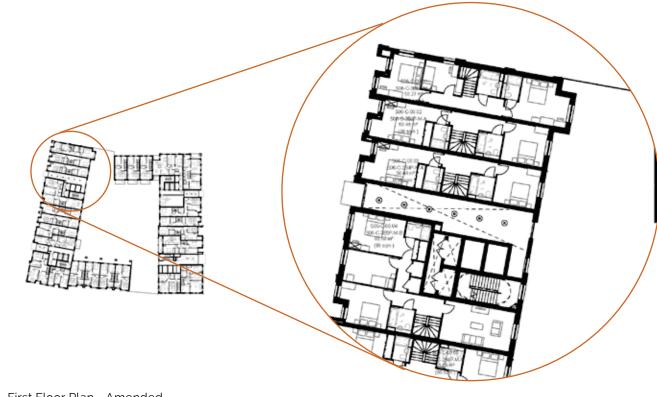

The impact of the tenure change has resulted in minor amendments to some of the internal layouts most noticeably to Block 6C where the tenure change has resulted in smaller private sale flats being converted into social rented flats that require more floor area. In this building, internal party walls have had to move and the floor area of the block has increased marginally to accommodate the extra space required and to deliver AAP target area compliant dwellings.