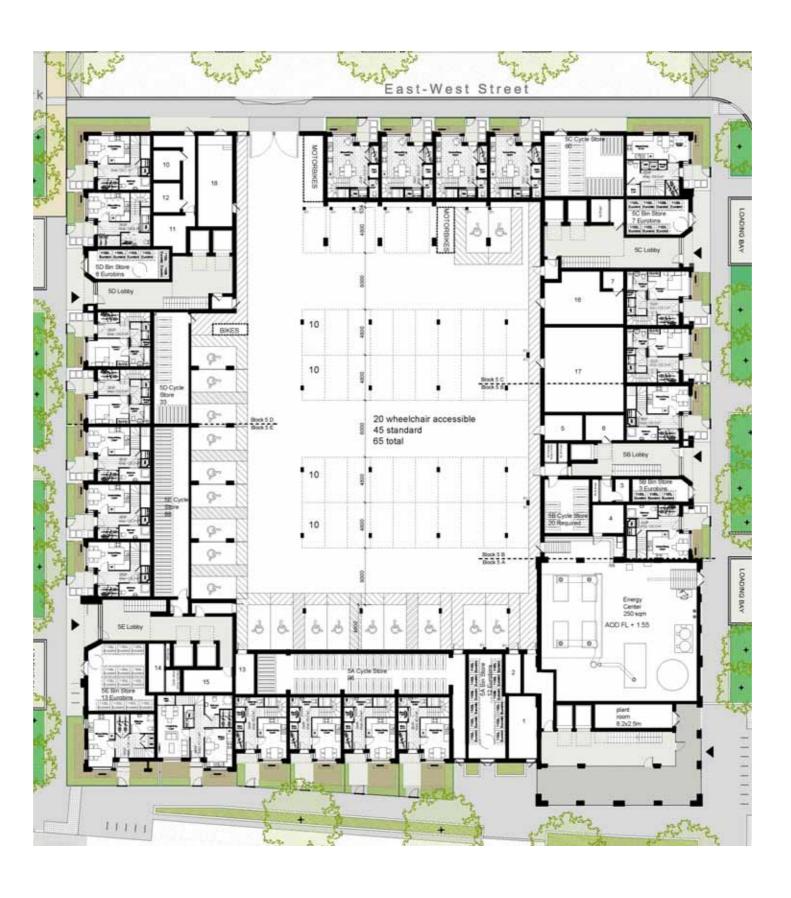

#### **Site Layout**

No changes are proposed to the site layout in terms of access for vehicles, pedestrians or cyclists. Access arrangements within the site remain as per the consented scheme with minor adjustments made to refuse collection location. Locations of entrances to car parks and to residential buildings remain the same as the consented scheme.

Minor amendments to building footprints have been made where detailed design has resulted in a marginal increase in the overall length of Sub Plot blocks 5 and 6 between 300 and 400 mm.

The most significant change to the consented footprint is as a result of the removal of the gas pressure reduction station in Sub Plot 6, which is replaced by three townhouses.