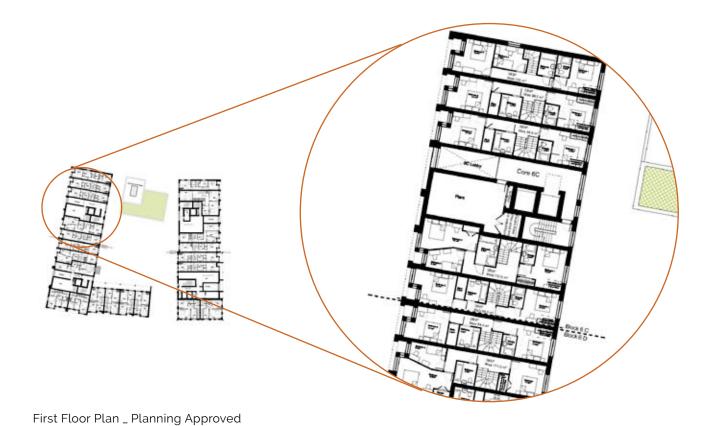

The impact of the tenure change has resulted in minor amendments to some of the internal layouts most noticeably to Block 6C where the tenure change has resulted in smaller private sale flats being converted into social rented flats that require more floor area. In this building, internal party walls have had to move and the floor area of the block has increased marginally to accommodate the extra space required and to deliver AAP target area compliant dwellings.