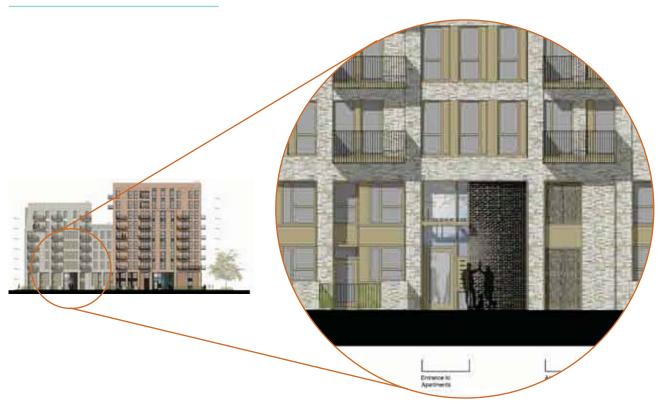

The impact of the tenure change has resulted in minor amendments to some of the internal layouts most noticeably to Block 6C where the tenure change has resulted in smaller private sale flats being converted into social rented flats that require more floor area. In this building, internal party walls have had to move and the floor area of the block has increased marginally to accommodate the extra space required and to deliver AAP target area compliant dwellings.