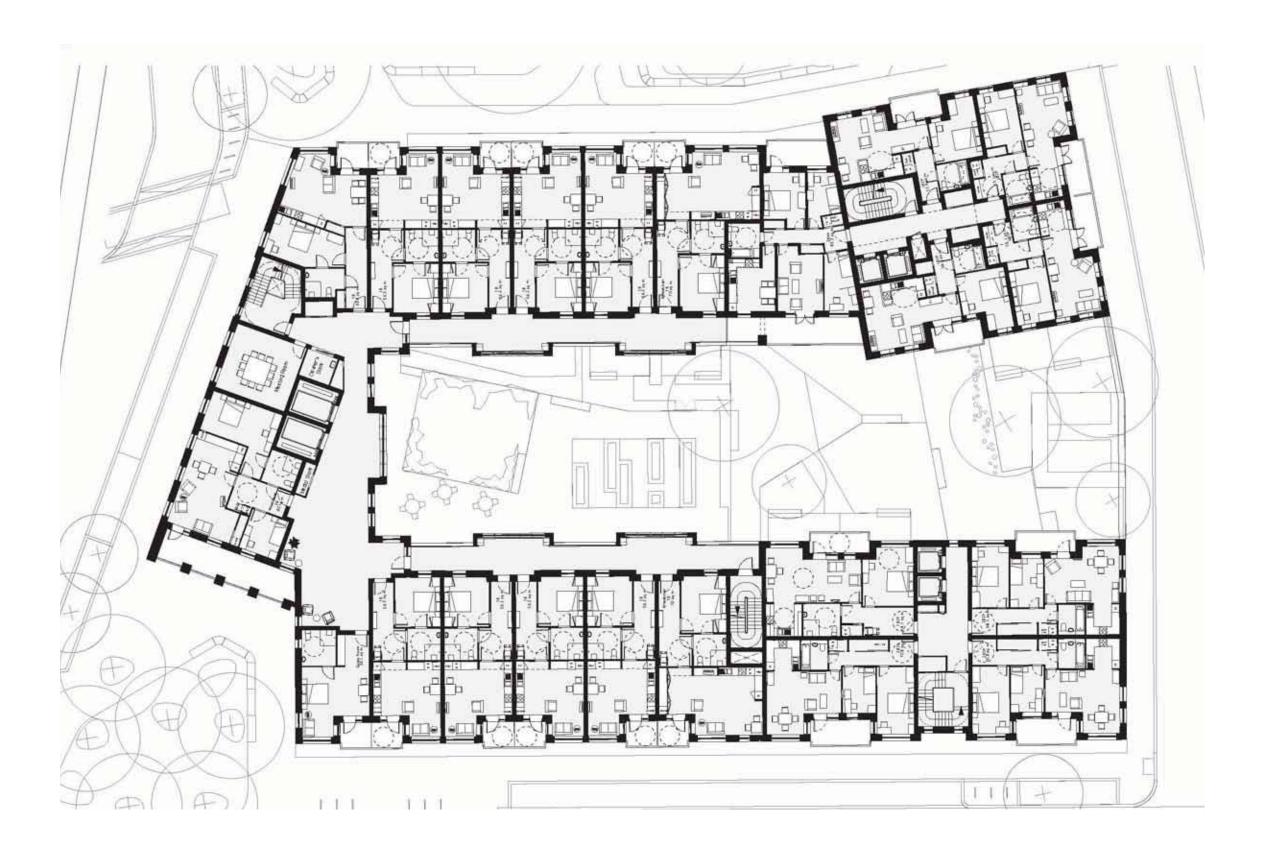

The Planning Consent for the FDS delivers 830 new homes across a mix of tenures within a series of urban residential blocks across a 4.4 Ha site.

The site extends from Westmoreland Road to the North, Albany Road to the south, Portland Street to the east and Bradenham Place to the west. A new east - west route is proposed through the site with new north - south routes enabling pedestrian and vehicular movement through the site.

The street and public space layout results in 6 sub plots across the FDS.