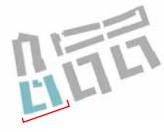

Minor amendments to building footprints have been made where detailed design has resulted in a marginal increase in the overall length of Sub Plot blocks 5 and 6 between 300 and 400 mm.

The most significant change to the consented footprint is as a result of the removal of the gas pressure reduction station in Sub Plot 6, which is replaced by three townhouses.

#### Massing, Built Form and Height

The massing overall remains consistent to the planning consented scheme. Changes to the massing include additional accommodation to infill the open areas between the taller and lower blocks on Sub Plots 1, 5 and 6 - as highlighted in the following section and within the drawing comparison pack.

In addition, the three new townhouses constitute new buildings, an increase in footprint, developable area and new massing within Sub Plot 6. Although at four storeys, the massing of these new houses is below the overall massing of Sub Plot 6.