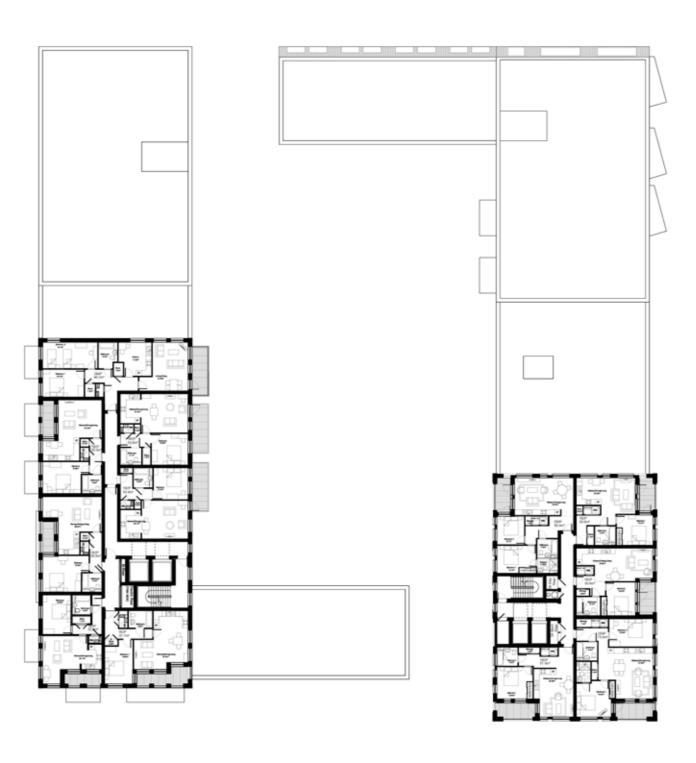

Minor amendments to building footprints have been made where detailed design has resulted in a marginal increase in the overall length of Sub Plot blocks 5 and 6 between 300 and 400 mm.

The most significant change to the consented footprint is as a result of the removal of the gas pressure reduction station in Sub Plot 6, which is replaced by three townhouses.

#### Massing, Built Form and Height

The massing overall remains consistent to the planning consented scheme. Changes to the massing include additional accommodation to infill the open areas between the taller and lower blocks on Sub Plots 1, 5 and 6 - as highlighted in the following section and within the drawing comparison pack.