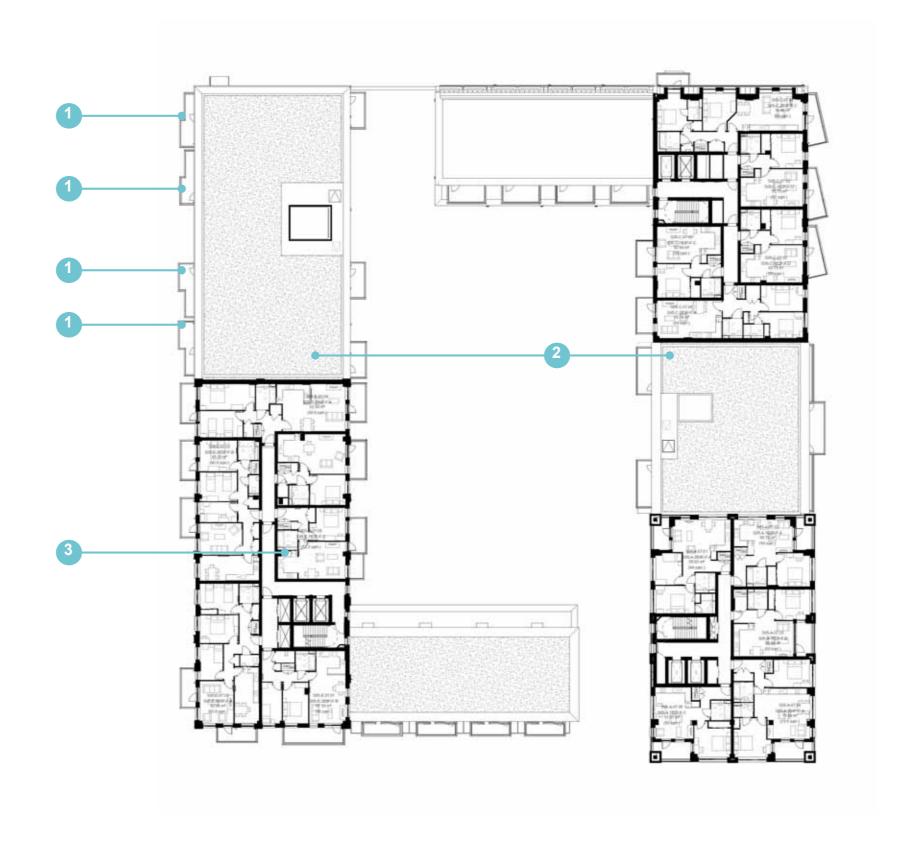

Minor amendments to building footprints have been made where detailed design has resulted in a marginal increase in the overall length of Sub Plot blocks 5 and 6 between 300 and 400 mm.

The most significant change to the consented footprint is as a result of the removal of the gas pressure reduction station in Sub Plot 6, which is replaced by three townhouses.

#### Massing, Built Form and Height

The massing overall remains consistent to the planning consented scheme. Changes to the massing include additional accommodation to infill the open areas between the taller and lower blocks on Sub Plots 1, 5 and 6 - as highlighted in the following section and within the drawing comparison pack.

The impact of the tenure change has resulted in minor amendments to some of the internal layouts most noticeably to Block 6C where the tenure change has resulted in smaller private sale flats being converted into social rented flats that require more floor area. In this building, internal party walls have had to move and the floor area of the block has increased marginally to accommodate the extra space required and to deliver AAP target area compliant dwellings.