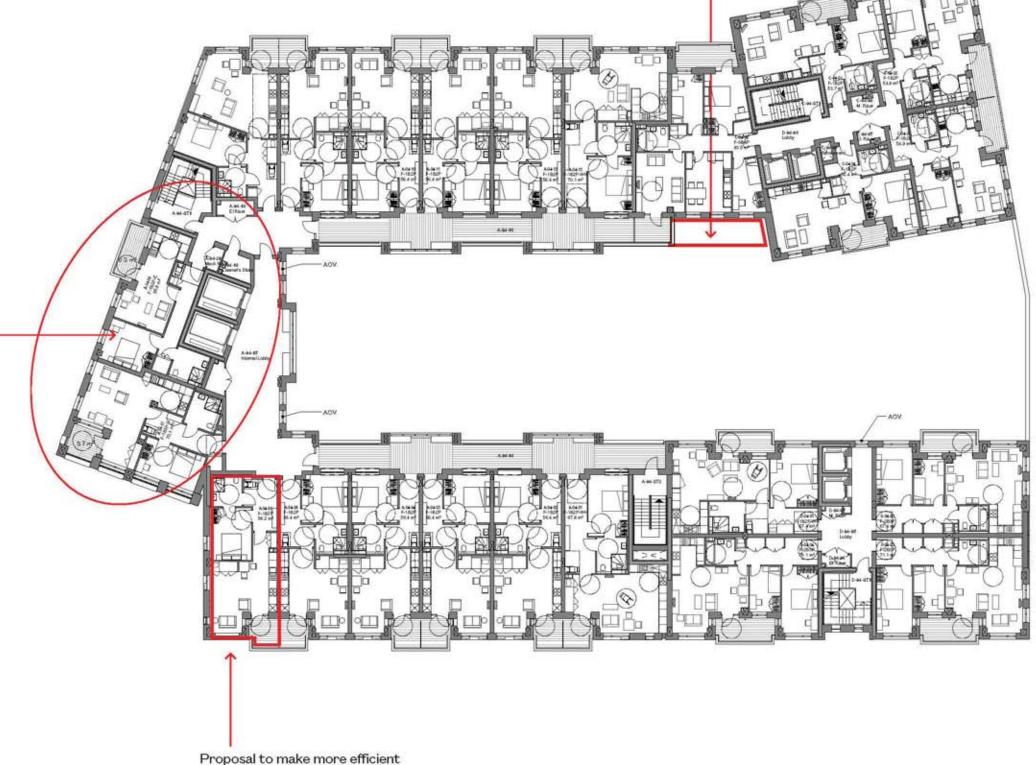

Minor amendments to building footprints have been made where detailed design has resulted in a marginal increase in the overall length of Sub Plot blocks 5 and 6 between 300 and 400 mm.

The most significant change to the consented footprint is as a result of the removal of the gas pressure reduction station in Sub Plot 6, which is replaced by three townhouses.

#### Massing, Built Form and Height

The massing overall remains consistent to the planning consented scheme. Changes to the massing include additional accommodation to infill the open areas between the taller and lower blocks on Sub Plots 1, 5 and 6 - as highlighted in the following section and within the drawing comparison pack.

In addition, the three new townhouses constitute new buildings, an increase in footprint, developable area and new massing within Sub Plot 6. Although at four storeys, the massing of these new houses is below the overall massing of Sub Plot 6.