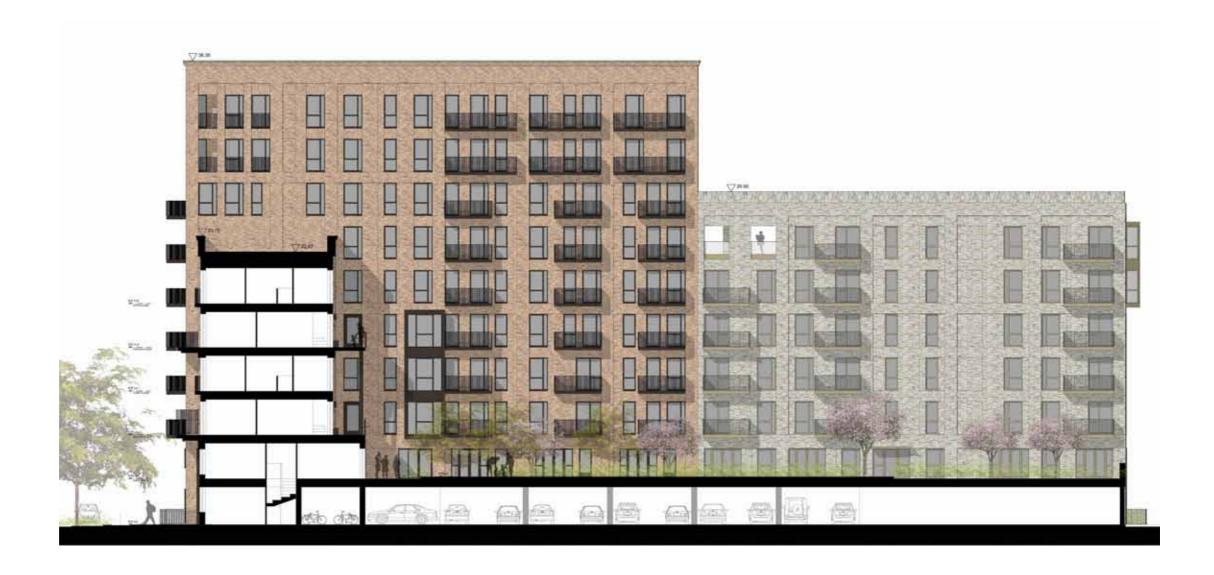

Minor amendments to building footprints have been made where detailed design has resulted in a marginal increase in the overall length of Sub Plot blocks 5 and 6 between 300 and 400 mm.

The most significant change to the consented footprint is as a result of the removal of the gas pressure reduction station in Sub Plot 6, which is replaced by three townhouses.

#### Massing, Built Form and Height

The massing overall remains consistent to the planning consented scheme. Changes to the massing include additional accommodation to infill the open areas between the taller and lower blocks on Sub Plots 1, 5 and 6 - as highlighted in the following section and within the drawing comparison pack.

In addition, the three new townhouses constitute new buildings, an increase in footprint, developable area and new massing within Sub Plot 6. Although at four storeys, the massing of these new houses is below the overall massing of Sub Plot 6.